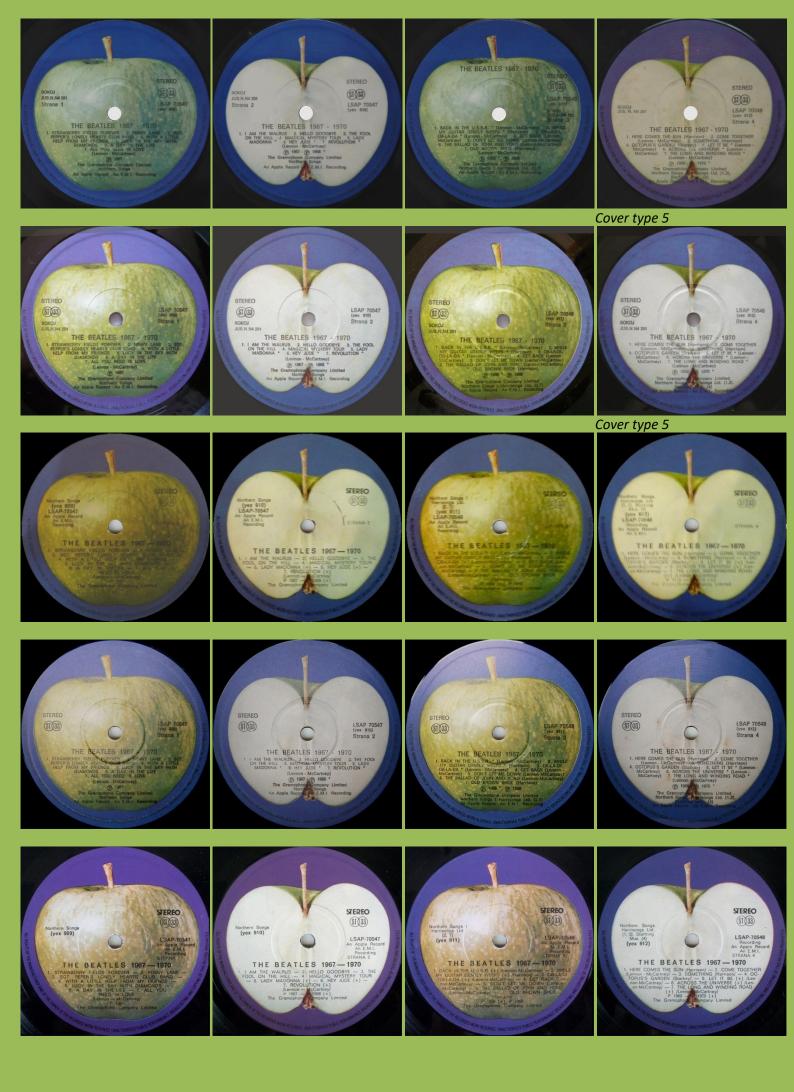

# APPLE LSAP 70547/8 – THE BEATLES/1967-1970 [2-LP]

Cover type 6

Cover types: 1) STEREO/MONO on front, titles printed on sticker over misprinted 62-66 tracks, 1 line credits inside 2) No STEREO/MONO, 1 line credits inside 3) No STEREO/MONO, 2 line credits inside

4) No STEREO/MONO, 1 line credits and small star logo inside 5) No STEREO/MONO, no credits inside

Comes with thick paper inner sleeves with thumb-tab and UK number

Comes with thin cardboard inner sleeves, inner 1 with PCS number, inner 2 with LSAP number Cover