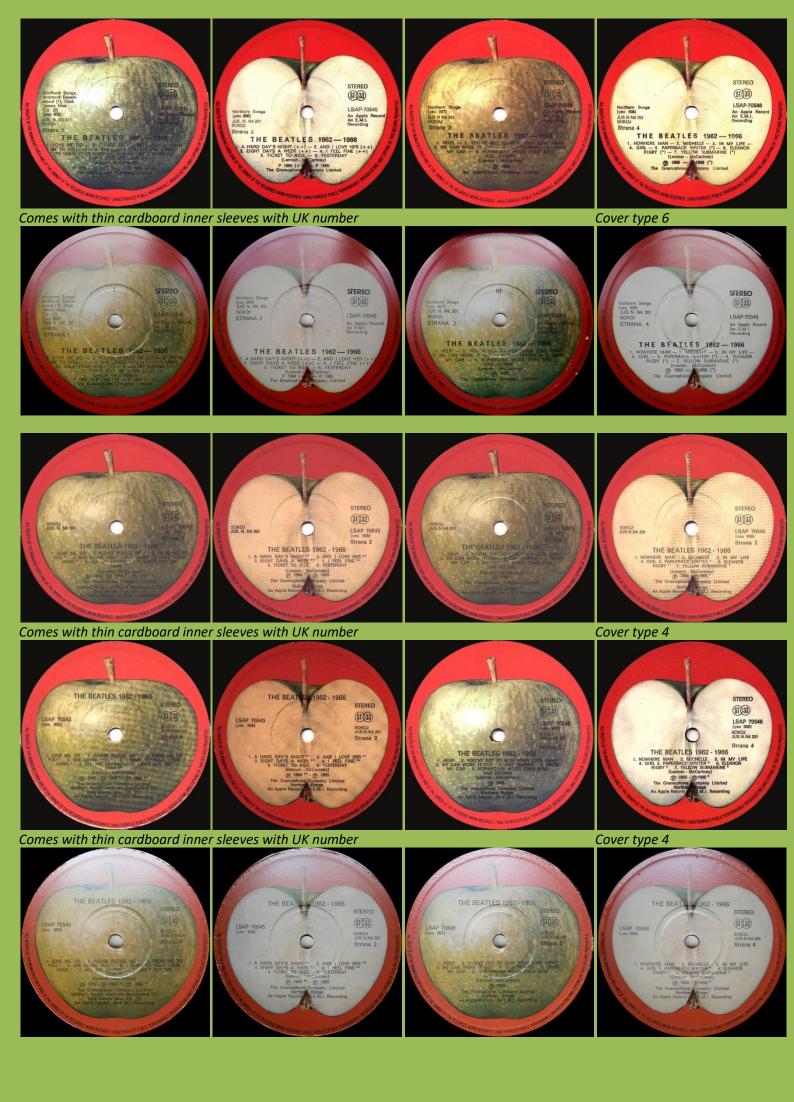

### APPLE LSAP 70545/6 – THE BEATLES/1962-1966 [2-LP]

### Cover types:

1) STEREO/MONO on front, titles printed on sticker over misprinted 62-66 tracks, long 1 5) No STEREO/MONO, short 1 line credits inside 2) No STEREO/MONO, long 1 line credits inside 3) No STEREO/MONO, 2 line credits inside

4) No STEREO/MONO, short 1 line credits

line credits inside and credits on rear

6) No STEREO/MONO, no credits inside, with credits on rear

|   | STEREO | The Beatles / 1 |                                                                                                                                                                                                                                                                                                                                                                                                                                                                                                                                                                                                                                                                                                                                                                                                                                                                                                                                                                                                                                                                                                                                                                                                                                                                                                                                                                                                                                                                                                                                                                                                                                                                                                                                                                                                                                                                                                                                                                                                                                                                                                                                      |
|---|--------|-----------------|--------------------------------------------------------------------------------------------------------------------------------------------------------------------------------------------------------------------------------------------------------------------------------------------------------------------------------------------------------------------------------------------------------------------------------------------------------------------------------------------------------------------------------------------------------------------------------------------------------------------------------------------------------------------------------------------------------------------------------------------------------------------------------------------------------------------------------------------------------------------------------------------------------------------------------------------------------------------------------------------------------------------------------------------------------------------------------------------------------------------------------------------------------------------------------------------------------------------------------------------------------------------------------------------------------------------------------------------------------------------------------------------------------------------------------------------------------------------------------------------------------------------------------------------------------------------------------------------------------------------------------------------------------------------------------------------------------------------------------------------------------------------------------------------------------------------------------------------------------------------------------------------------------------------------------------------------------------------------------------------------------------------------------------------------------------------------------------------------------------------------------------|
|   |        | The Beatles /   | 017<br>017<br>017<br>017<br>017<br>- ANNO, MARCH & Rose Annowski P.C., and S. March & Anno 1. Spectra                                                                                                                                                                                                                                                                                                                                                                                                                                                                                                                                                                                                                                                                                                                                                                                                                                                                                                                                                                                                                                                                                                                                                                                                                                                                                                                                                                                                                                                                                                                                                                                                                                                                                                                                                                                                                                                                                                                                                                                                                                |
|   | I.     | The Beatles /   | MARKA MARKA IN THAT INCIDENT AND AND AND AND A POSSAGE AND A POSSAGE                                                                                                                                                                                                                                                                                                                                                                                                                                                                                                                                                                                                                                                                                                                                                                                                                                                                                                                                                                                                                                                                                                                                                                                                                                                                                                                                                                                                                                                                                                                                                                                                                                                                                                                                                                                                                                                                                                                                                                                                                                                                 |
| , |        | The Beatles /   | AREADA ANDILLE IN FRAME GENERALMONDER VOID FORMER AND IN ADDILLEASA AND IN ADDILLEASA AND IN ADDILLEASA AND IN<br>COMMINICATION<br>ADDILLEASA AND ADDILLEASA AND                                                                                                                                                                                                                                                                                                                                                                                                                                                                                                                                                                                                                                                                                                                                                                                                                                                                                                                                                                                                   |
|   |        | The Beatles /   | TAT TO RATE<br>TRANS<br>James B Rockeys) Antime Medical B class subscription with class subscription of the subs |
|   |        | The Beatles /   | Berry<br>Cheven) Source ensets to store sources and toxes been well a resource and<br>Cheven) Annual Source ensets to store sources and toxes been well a resource a                                                                                                                                                                                                                                                                                                                                                                                                                                                                                                                                                                                                                                                                                                                                                                                                                                                                                                                                                                                                                                                                                                                                                                                                                                                                                                                                                                                                                                                                                                                                                                                                                                                                                                                                                                                                                                                                                                                                                                 |
|   | -//    | 1/09/1          |                                                                                                                                                                                                                                                                                                                                                                                                                                                                                                                                                                                                                                                                                                                                                                                                                                                                                                                                                                                                                                                                                                                                                                                                                                                                                                                                                                                                                                                                                                                                                                                                                                                                                                                                                                                                                                                                                                                                                                                                                                                                                                                                      |

Comes with thin paper inner sleeves with thumb-tab and UK number

Comes with thin cardboard inner sleeves with UK number

Comes with thick cardboard inner sleeves with UK number