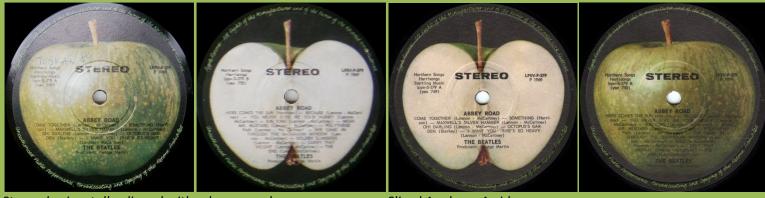

### APPLE LPSV-P-379 - ABBEY ROAD

labels

Stereo not horizontally aligned with release number

ole

Stereo horizontally aligned with release number

Sliced Apple on A-side