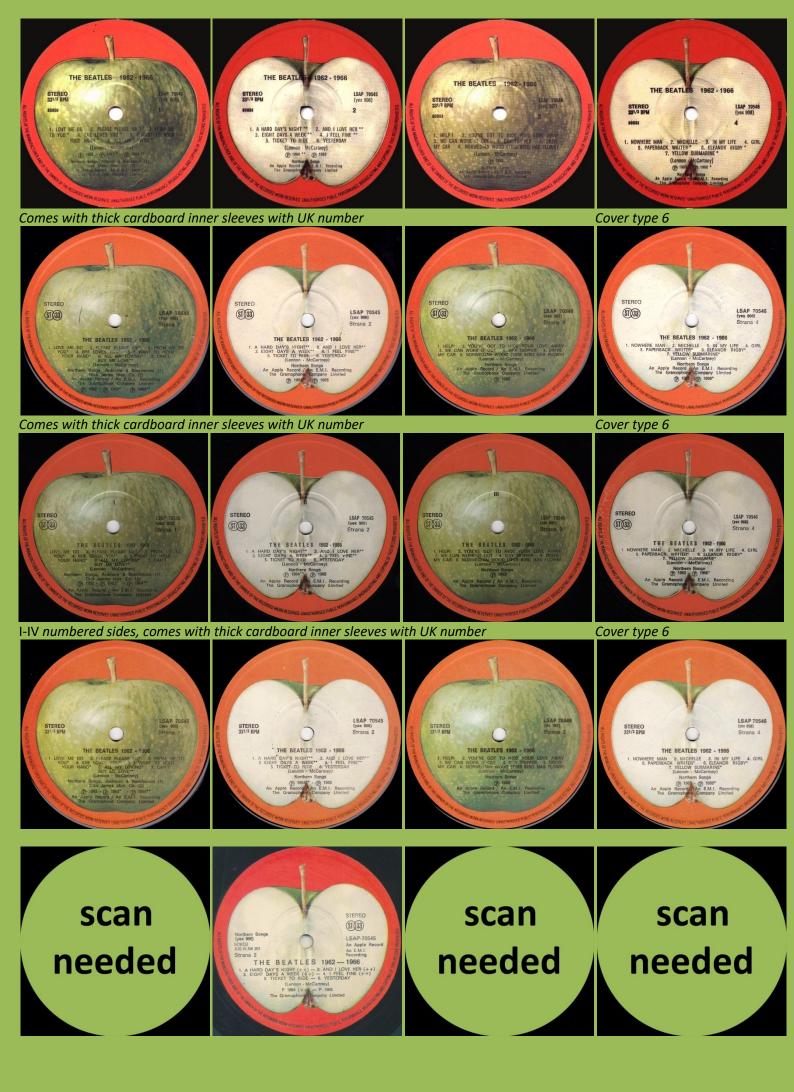

### APPLE LSAP 70545/6 – THE BEATLES/1962-1966 [2-LP]

### Cover types:

1) STEREO/MONO on front, titles printed on sticker over misprinted 62-66 tracks, long 1 5) No STEREO/MONO, short 1 line credits inside 2) No STEREO/MONO, long 1 line credits inside 3) No STEREO/MONO, 2 line credits inside

4) No STEREO/MONO, short 1 line credits

line credits inside and credits on rear

6) No STEREO/MONO, no credits inside, with credits on rear

|   | STEREO | The Beatles / 1 |                                                                                                                                                                                                                                                                                                                                                                                                                                                                                                                                                                                                                                                                                                                                                                                                                                                                                                                                                                                                                                                                                                                                                                                                                                                                                                                                                                                                                                                                                                                                                                                                                                                                                                                                                                                                                                                                                                                                                                                                                                                                                                                                      |
|---|--------|-----------------|--------------------------------------------------------------------------------------------------------------------------------------------------------------------------------------------------------------------------------------------------------------------------------------------------------------------------------------------------------------------------------------------------------------------------------------------------------------------------------------------------------------------------------------------------------------------------------------------------------------------------------------------------------------------------------------------------------------------------------------------------------------------------------------------------------------------------------------------------------------------------------------------------------------------------------------------------------------------------------------------------------------------------------------------------------------------------------------------------------------------------------------------------------------------------------------------------------------------------------------------------------------------------------------------------------------------------------------------------------------------------------------------------------------------------------------------------------------------------------------------------------------------------------------------------------------------------------------------------------------------------------------------------------------------------------------------------------------------------------------------------------------------------------------------------------------------------------------------------------------------------------------------------------------------------------------------------------------------------------------------------------------------------------------------------------------------------------------------------------------------------------------|
|   |        | The Beatles /   | 017<br>017<br>017<br>017<br>017<br>- ANNO, MARCH & Rose Annowski P.C., and S. March & Anno 1. Spectra                                                                                                                                                                                                                                                                                                                                                                                                                                                                                                                                                                                                                                                                                                                                                                                                                                                                                                                                                                                                                                                                                                                                                                                                                                                                                                                                                                                                                                                                                                                                                                                                                                                                                                                                                                                                                                                                                                                                                                                                                                |
|   | I.     | The Beatles /   | MARKA MARKA IN THAT INCIDENT AND AND AND AND A POSSAGE AND A POSSAGE                                                                                                                                                                                                                                                                                                                                                                                                                                                                                                                                                                                                                                                                                                                                                                                                                                                                                                                                                                                                                                                                                                                                                                                                                                                                                                                                                                                                                                                                                                                                                                                                                                                                                                                                                                                                                                                                                                                                                                                                                                                                 |
| , |        | The Beatles /   | AREADA ANDILLE IN FRAME GENERALMONDER VOID FORMER AND IN ADDILLEASA AND IN ADDILLEASA AND IN ADDILLEASA AND IN<br>COMMINICATION<br>ADDILLEASA AND ADDILLEASA AND                                                                                                                                                                                                                                                                                                                                                                                                                                                                                                                                                                                                                                                                                                                                                                                                                                                                                                                                                                                                   |
|   |        | The Beatles /   | TAT TO RATE<br>TRANS<br>James B Rockeys) Antime Medical B class subscription with class subscription of the subs |
|   |        | The Beatles /   | Berry<br>Cheven) Source ensets to store sources and toxes been well a resource and<br>Cheven) Annual Source ensets to store sources and toxes been well a resource a                                                                                                                                                                                                                                                                                                                                                                                                                                                                                                                                                                                                                                                                                                                                                                                                                                                                                                                                                                                                                                                                                                                                                                                                                                                                                                                                                                                                                                                                                                                                                                                                                                                                                                                                                                                                                                                                                                                                                                 |
|   | -//    | 1/09/1          |                                                                                                                                                                                                                                                                                                                                                                                                                                                                                                                                                                                                                                                                                                                                                                                                                                                                                                                                                                                                                                                                                                                                                                                                                                                                                                                                                                                                                                                                                                                                                                                                                                                                                                                                                                                                                                                                                                                                                                                                                                                                                                                                      |

Comes with thin paper inner sleeves with thumb-tab and UK number

Comes with thin cardboard inner sleeves with UK number

Comes with thick cardboard inner sleeves with UK number