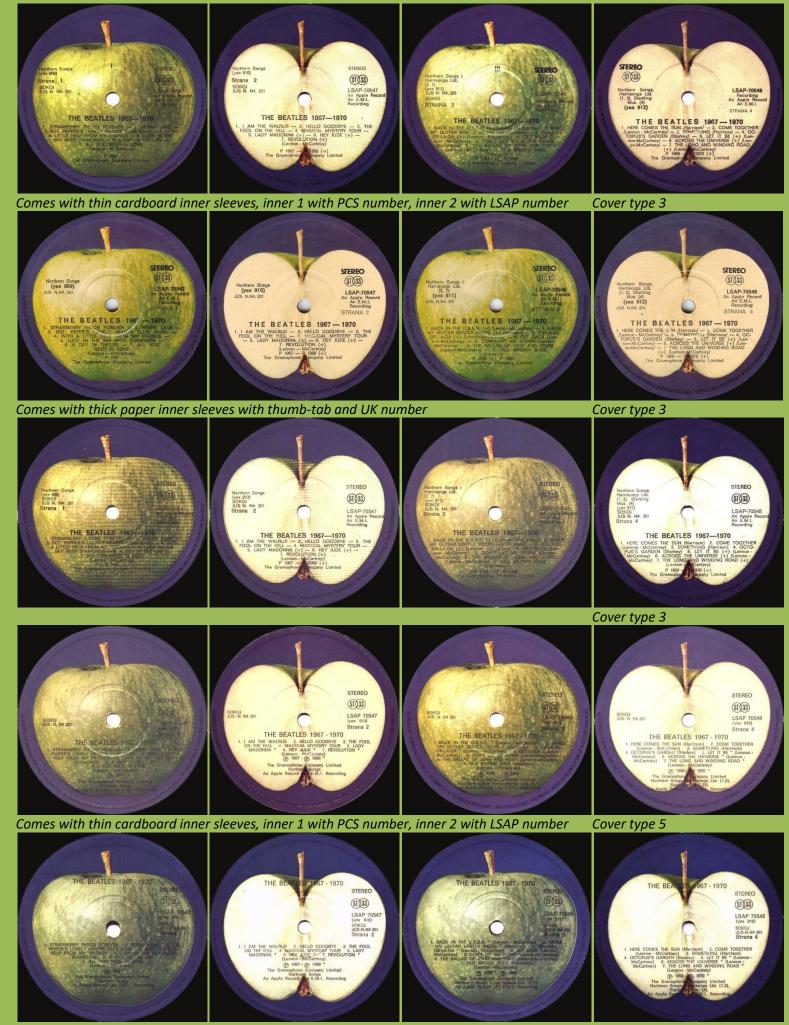

# APPLE LSAP 70547/8 – THE BEATLES/1967-1970 [2-LP]

Cover type 6

Cover types: 1) STEREO/MONO on front, titles printed on sticker over misprinted 62-66 tracks, 1 line credits inside 2) No STEREO/MONO, 1 line credits inside 3) No STEREO/MONO, 2 line credits inside

4) No STEREO/MONO, 1 line credits and small star logo inside 5) No STEREO/MONO, no credits inside

Comes with thick paper inner sleeves with thumb-tab and UK number

Comes with thin cardboard inner sleeves, inner 1 with PCS number, inner 2 with LSAP number Cover

Side 4 + Side 3 print reversed

Single pressing ring