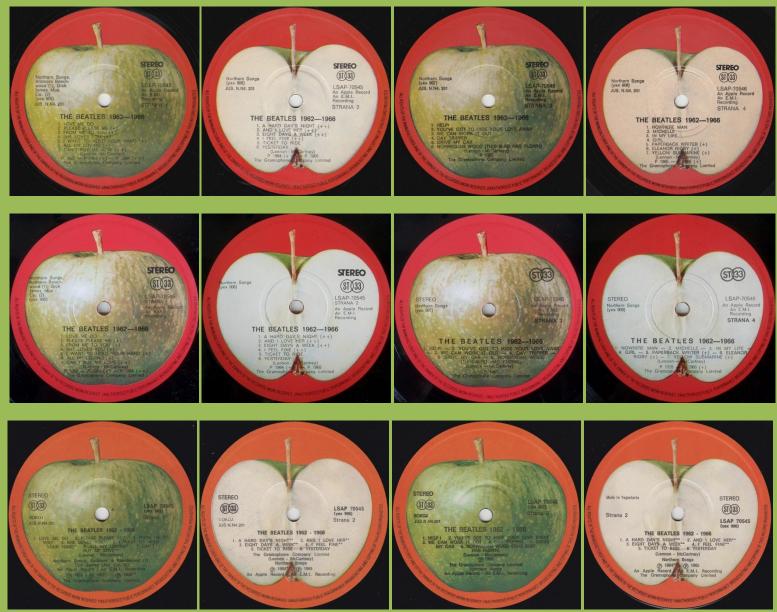

### APPLE LSAP 70545/6 – THE BEATLES/1962-1966 [2-LP]

### Cover types:

1) STEREO/MONO on front, titles printed on sticker over misprinted 62-66 tracks, long 1 5) No STEREO/MONO, short 1 line credits inside 2) No STEREO/MONO, long 1 line credits inside 3) No STEREO/MONO, 2 line credits inside

4) No STEREO/MONO, short 1 line credits

line credits inside and credits on rear

6) No STEREO/MONO, no credits inside, with credits on rear

|   | STEREO | The Beatles / 1 |                                                                                                                                                                                                                                                                                                                                                                                                                                                                                                                                                                                                                                                                                                                                                                                                                                                                                                                                                                                                                                                                                                                                                                                                                                                                                                                                                                                                                                                                                                                                                                                                                                                                                                                                                                                                                                                                                                                                                                                                                                                                                                                                      |
|---|--------|-----------------|--------------------------------------------------------------------------------------------------------------------------------------------------------------------------------------------------------------------------------------------------------------------------------------------------------------------------------------------------------------------------------------------------------------------------------------------------------------------------------------------------------------------------------------------------------------------------------------------------------------------------------------------------------------------------------------------------------------------------------------------------------------------------------------------------------------------------------------------------------------------------------------------------------------------------------------------------------------------------------------------------------------------------------------------------------------------------------------------------------------------------------------------------------------------------------------------------------------------------------------------------------------------------------------------------------------------------------------------------------------------------------------------------------------------------------------------------------------------------------------------------------------------------------------------------------------------------------------------------------------------------------------------------------------------------------------------------------------------------------------------------------------------------------------------------------------------------------------------------------------------------------------------------------------------------------------------------------------------------------------------------------------------------------------------------------------------------------------------------------------------------------------|
|   |        | The Beatles /   | 017<br>017<br>017<br>017<br>017<br>- ANNO, MARCH & Rose Annowski P.C., and S. March & Anno 1. Spectra                                                                                                                                                                                                                                                                                                                                                                                                                                                                                                                                                                                                                                                                                                                                                                                                                                                                                                                                                                                                                                                                                                                                                                                                                                                                                                                                                                                                                                                                                                                                                                                                                                                                                                                                                                                                                                                                                                                                                                                                                                |
|   | I.     | The Beatles /   | MARKA MARKA IN THAT INCIDENT AND AND AND AND A POSSAGE AND A POSSAGE                                                                                                                                                                                                                                                                                                                                                                                                                                                                                                                                                                                                                                                                                                                                                                                                                                                                                                                                                                                                                                                                                                                                                                                                                                                                                                                                                                                                                                                                                                                                                                                                                                                                                                                                                                                                                                                                                                                                                                                                                                                                 |
| , |        | The Beatles /   | AREADA ANDILLE IN FRAME GENERALMONDER VOID FORMER AND IN ADDILLEASA AND IN ADDILLEASA AND IN ADDILLEASA AND IN<br>COMMINICATION<br>ADDILLEASA AND ADDILLEASA AND                                                                                                                                                                                                                                                                                                                                                                                                                                                                                                                                                                                                                                                                                                                                                                                                                                                                                                                                                                                                   |
|   |        | The Beatles /   | TAT TO RATE<br>TRANS<br>James B Rockeys) Antime Medical B class subscription with class subscription of the subs |
|   |        | The Beatles /   | Berry<br>Cheven) Source ensets to store sources and toxes been well a resource and<br>Cheven) Annual Source ensets to store sources and toxes been well a resource a                                                                                                                                                                                                                                                                                                                                                                                                                                                                                                                                                                                                                                                                                                                                                                                                                                                                                                                                                                                                                                                                                                                                                                                                                                                                                                                                                                                                                                                                                                                                                                                                                                                                                                                                                                                                                                                                                                                                                                 |
|   | -//    | 1/09/1          |                                                                                                                                                                                                                                                                                                                                                                                                                                                                                                                                                                                                                                                                                                                                                                                                                                                                                                                                                                                                                                                                                                                                                                                                                                                                                                                                                                                                                                                                                                                                                                                                                                                                                                                                                                                                                                                                                                                                                                                                                                                                                                                                      |

Comes with thin paper inner sleeves with thumb-tab and UK number

Comes with thin cardboard inner sleeves with UK number

Comes with thick cardboard inner sleeves with UK number