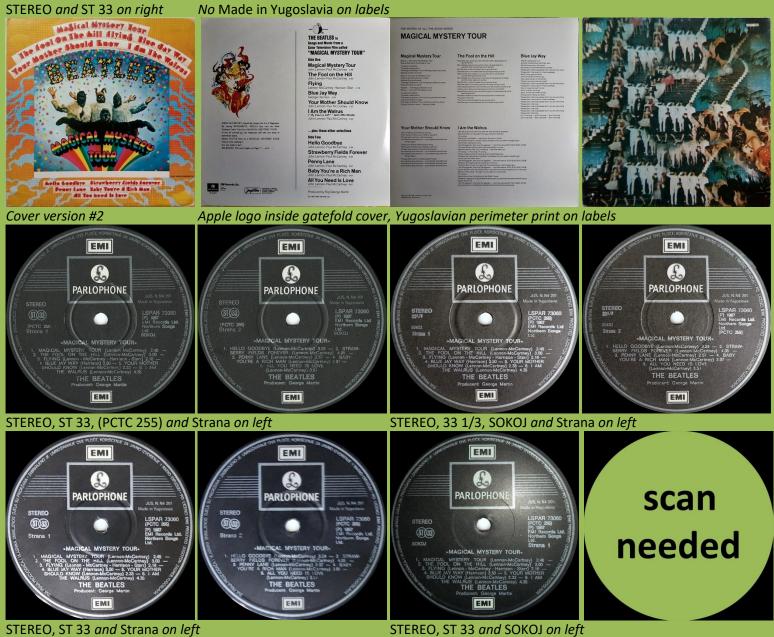

### LSPAR 73060 - MAGICAL MYSTERY TOUR

EMI

| Cover version #1         | <image/> <image/> <image/>                         | <page-header><page-header><section-header><section-header><section-header><section-header><section-header><section-header><section-header><section-header><section-header><section-header><section-header><section-header><section-header><section-header><section-header><section-header><section-header><section-header><section-header><section-header><section-header></section-header></section-header></section-header></section-header></section-header></section-header></section-header></section-header></section-header></section-header></section-header></section-header></section-header></section-header></section-header></section-header></section-header></section-header></section-header></section-header></section-header></page-header></page-header> | <image/>                            |
|--------------------------|----------------------------------------------------|-----------------------------------------------------------------------------------------------------------------------------------------------------------------------------------------------------------------------------------------------------------------------------------------------------------------------------------------------------------------------------------------------------------------------------------------------------------------------------------------------------------------------------------------------------------------------------------------------------------------------------------------------------------------------------------------------------------------------------------------------------------------------------|-------------------------------------|
|                          | AT ANY AND ANY |                                                                                                                                                                                                                                                                                                                                                                                                                                                                                                                                                                                                                                                                                                                                                                             |                                     |
| STEREO and ST 33 on left | Made in Yugoslavia on labels                       | STEREO and ST 33 on right                                                                                                                                                                                                                                                                                                                                                                                                                                                                                                                                                                                                                                                                                                                                                   | Made in Yugoslavia <i>on labels</i> |

EMI

STEREO, ST 33 and Strana on left