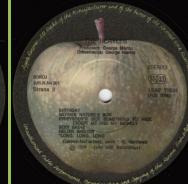

right side of labels

Strana 1/2/3/4 on right side of Tracks print centered labels

The Beatles in large (Sides 1/2)ST 33 logo, Stereo print onand smaller (Sides 3/4) printright side of labelsover play hole

Strana 1/2/3/4 on right side of Tracks print aligned left labels

The Beatles in small print over play hole

ST 33 print, Stereo print on right side of labels

scan

needed