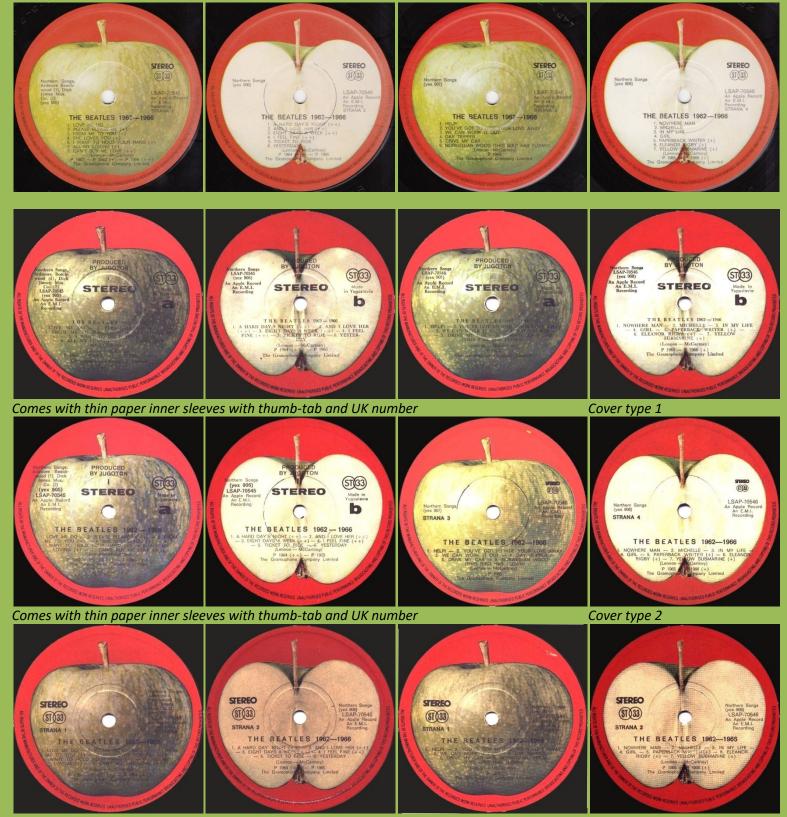

### APPLE LSAP 70545/6 – THE BEATLES/1962-1966 [2-LP]

# The Beatles / 1962-1966

### Cover types:

1) STEREO/MONO on front, titles printed on sticker over misprinted 62-66 tracks, long 1 5) No STEREO/MONO, short 1 line credits inside 2) No STEREO/MONO, long 1 line credits inside 3) No STEREO/MONO, 2 line credits inside

4) No STEREO/MONO, short 1 line credits

line credits inside and credits on rear

6) No STEREO/MONO, no credits inside, with credits on rear

|   | STEREO | The Beatles / 1 |                                                                                                                                                                                                                                                                                                                                                                                                                                                                                                                                                                                                                                                                                                                                                                                                                                                                                                                                                                                                                                                                                                                                                                                                                                                                                                                                                                                                                                                                                                                                                                                                                                                                                                                                                                                                                                                                                                                                                                                                                                                                                                                                      |
|---|--------|-----------------|--------------------------------------------------------------------------------------------------------------------------------------------------------------------------------------------------------------------------------------------------------------------------------------------------------------------------------------------------------------------------------------------------------------------------------------------------------------------------------------------------------------------------------------------------------------------------------------------------------------------------------------------------------------------------------------------------------------------------------------------------------------------------------------------------------------------------------------------------------------------------------------------------------------------------------------------------------------------------------------------------------------------------------------------------------------------------------------------------------------------------------------------------------------------------------------------------------------------------------------------------------------------------------------------------------------------------------------------------------------------------------------------------------------------------------------------------------------------------------------------------------------------------------------------------------------------------------------------------------------------------------------------------------------------------------------------------------------------------------------------------------------------------------------------------------------------------------------------------------------------------------------------------------------------------------------------------------------------------------------------------------------------------------------------------------------------------------------------------------------------------------------|
|   |        | The Beatles /   | 017<br>017<br>017<br>017<br>017<br>- ANNO, MARCH & Rose Annowski P.C., and S. March & Anno 1. Spectra                                                                                                                                                                                                                                                                                                                                                                                                                                                                                                                                                                                                                                                                                                                                                                                                                                                                                                                                                                                                                                                                                                                                                                                                                                                                                                                                                                                                                                                                                                                                                                                                                                                                                                                                                                                                                                                                                                                                                                                                                                |
|   | I.     | The Beatles /   | MARKA MARKA IN THAT INCIDENT AND AND AND AND A POSSAGE AND A POSSAGE                                                                                                                                                                                                                                                                                                                                                                                                                                                                                                                                                                                                                                                                                                                                                                                                                                                                                                                                                                                                                                                                                                                                                                                                                                                                                                                                                                                                                                                                                                                                                                                                                                                                                                                                                                                                                                                                                                                                                                                                                                                                 |
| , |        | The Beatles /   | AREADA ANDILLE IN FRAME GENERALMONDER VOID FORMER AND IN ADDILLEASA AND IN ADDILLEASA AND IN ADDILLEASA AND IN<br>COMMINICATION<br>ADDILLEASA AND ADDILLEASA AND                                                                                                                                                                                                                                                                                                                                                                                                                                                                                                                                                                                                                                                                                                                                                                                                                                                                                                                                                                                                   |
|   |        | The Beatles /   | TAT TO RATE<br>TRANS<br>James B Rockeys) Antime Medical B class subscription with class subscription of the subs |
|   |        | The Beatles /   | Berry<br>Cheven) Source ensets to store sources and toxes been well a resource and<br>Cheven) Annual Source ensets to store sources and toxes been well a resource a                                                                                                                                                                                                                                                                                                                                                                                                                                                                                                                                                                                                                                                                                                                                                                                                                                                                                                                                                                                                                                                                                                                                                                                                                                                                                                                                                                                                                                                                                                                                                                                                                                                                                                                                                                                                                                                                                                                                                                 |
|   | -//    | 1/09/1          |                                                                                                                                                                                                                                                                                                                                                                                                                                                                                                                                                                                                                                                                                                                                                                                                                                                                                                                                                                                                                                                                                                                                                                                                                                                                                                                                                                                                                                                                                                                                                                                                                                                                                                                                                                                                                                                                                                                                                                                                                                                                                                                                      |

Comes with thin paper inner sleeves with thumb-tab and UK number

Comes with thin cardboard inner sleeves with UK number

Comes with thick cardboard inner sleeves with UK number