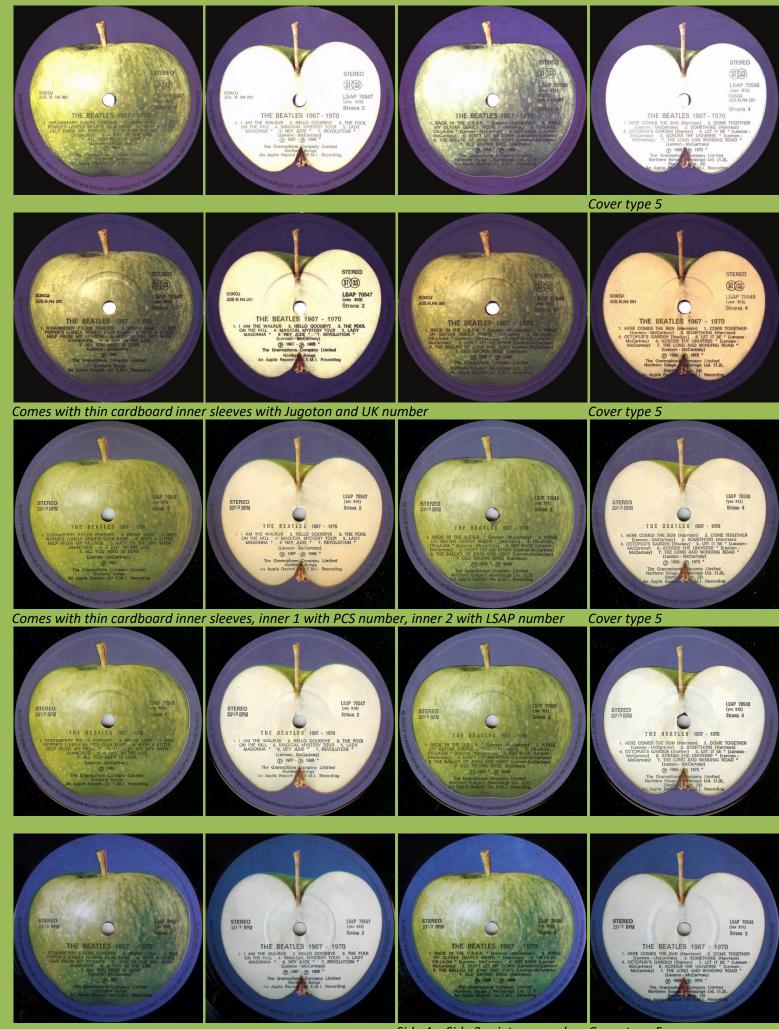

# APPLE LSAP 70547/8 – THE BEATLES/1967-1970 [2-LP]

Cover type 6

Cover types: 1) STEREO/MONO on front, titles printed on sticker over misprinted 62-66 tracks, 1 line credits inside 2) No STEREO/MONO, 1 line credits inside 3) No STEREO/MONO, 2 line credits inside

4) No STEREO/MONO, 1 line credits and small star logo inside 5) No STEREO/MONO, no credits inside

Comes with thick paper inner sleeves with thumb-tab and UK number

Comes with thin cardboard inner sleeves, inner 1 with PCS number, inner 2 with LSAP number Cover