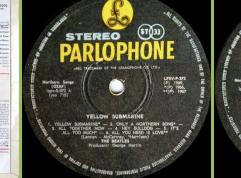

# PARLOPHONE LPSV-P-372 – YELLOW SUBMARINE

UK cover with PCS 7070 release number

Apple logo on rear cover