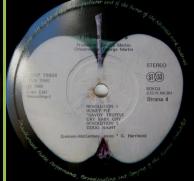

The Beatles in large print under ST 33 logo, Stereo print on play hole, no space over THE left side of labels BEATLES

Strana 1/2/3/4 on right side of labels

The Beatles in large (Sides 1/2) ST 33 logo, Stereo print on and smaller (Sides 3/4) print over play hole