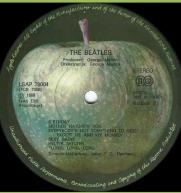

The Beatles in large print under ST 33 logo, Stereo print on play hole, no space over THE left side of labels BEATLES

Strana 1/2/3/4 on right side of labels

The Beatles in large (Sides 1/2) ST 33 logo, Stereo print on and smaller (Sides 3/4) print over play hole

right side of labels

Strana 1/2/3/4 on right side of Tracks print centered labels

The Beatles in large (Sides 1/2)ST 33 logo, Stereo print onand smaller (Sides 3/4) printright side of labelsover play hole