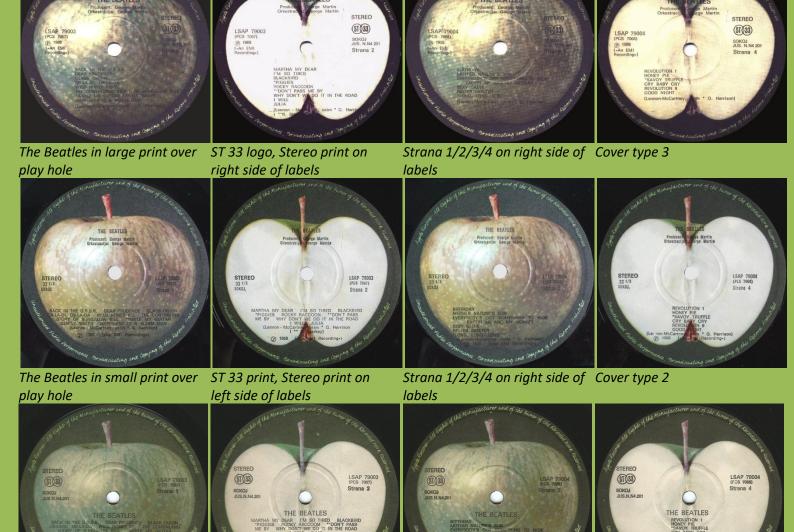

The Beatles in large print under ST 33 logo, Stereo print on play hole, no space over THE left side of labels BEATLES

Strana 1/2/3/4 on right side of labels

The Beatles in large (Sides 1/2) ST 33 logo, Stereo print on and smaller (Sides 3/4) print over play hole

right side of labels

Strana 1/2/3/4 on right side of Tracks print centered labels

The Beatles in large (Sides 1/2)ST 33 logo, Stereo print onand smaller (Sides 3/4) printright side of labelsover play hole

Strana 1/2/3/4 on right side of Tracks print aligned left labels

The Beatles in small print over play hole

ST 33 print, Stereo print on right side of labels

scan

needed