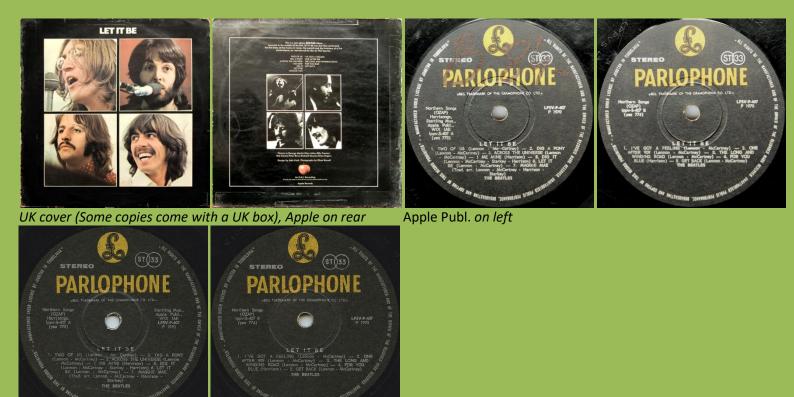

# APPLE LSAP 73146 - ABBEY ROAD

Cover type 1

Cover type 2

PARLOPHONE LPSV-P-407 – LET IT BE

Apple Publ. on right