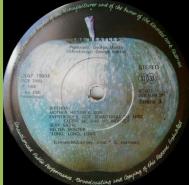

Strana 1/2/3/4 on left side of labels

Strana 1/2/3/4 on right side of Cover type 1 labels

The Beatles in large print over ST 33 logo, Stereo print on play hole

right side of labels

Strana 1/2/3/4 on right side of labels