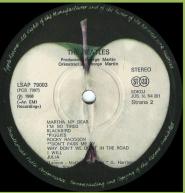

Strana 1/2/3/4 on left side of labels

Strana 1/2/3/4 on right side of Cover type 1 labels

The Beatles in large print over ST 33 logo, Stereo print on play hole

right side of labels

Strana 1/2/3/4 on right side of labels

The Beatles in large print under ST 33 logo, Stereo print on play hole, no space over THE left side of labels BEATLES

Strana 1/2/3/4 on right side of labels

The Beatles in large (Sides 1/2) ST 33 logo, Stereo print on and smaller (Sides 3/4) print over play hole