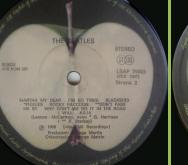

Strana 1/2/3/4 on left side of labels

Strana 1/2/3/4 on right side of Cover type 1 labels

The Beatles in large print over ST 33 logo, Stereo print on play hole

right side of labels

Strana 1/2/3/4 on right side of labels

The Beatles in large print under ST 33 logo, Stereo print on play hole, no space over THE left side of labels BEATLES

Strana 1/2/3/4 on right side of labels

The Beatles in large (Sides 1/2) ST 33 logo, Stereo print on and smaller (Sides 3/4) print over play hole