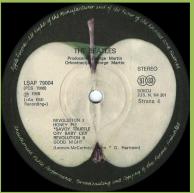

right side of labels

Strana 1/2/3/4 on right side of Tracks print centered labels

The Beatles in large (Sides 1/2)ST 33 logo, Stereo print onand smaller (Sides 3/4) printright side of labelsover play hole

Strana 1/2/3/4 on right side of Tracks print aligned left labels

The Beatles in small print over play hole

ST 33 print, Stereo print on right side of labels

scan

needed