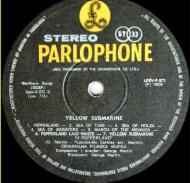

# PARLOPHONE LPSV-P-372 – YELLOW SUBMARINE

UK cover with PCS 7070 release number

Apple logo on rear cover