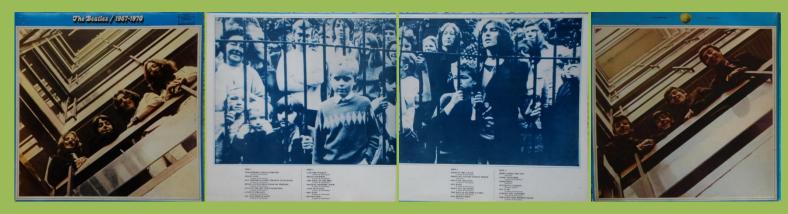

# APPLE LSAP 70547/8 – THE BEATLES/1967-1970 [2-LP]

Cover type 6

Cover types: 1) STEREO/MONO on front, titles printed on sticker over misprinted 62-66 tracks, 1 line credits inside 2) No STEREO/MONO, 1 line credits inside 3) No STEREO/MONO, 2 line credits inside

4) No STEREO/MONO, 1 line credits and small star logo inside 5) No STEREO/MONO, no credits inside

Comes with thick paper inner sleeves with thumb-tab and UK number

Comes with thin cardboard inner sleeves, inner 1 with PCS number, inner 2 with LSAP number Cover