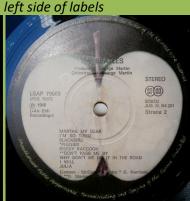

Strana 1/2/3/4 on left side of labels

Strana 1/2/3/4 on right side of Cover type 1 labels

The Beatles in large print over ST 33 logo, Stereo print on play hole

right side of labels

Strana 1/2/3/4 on right side of labels