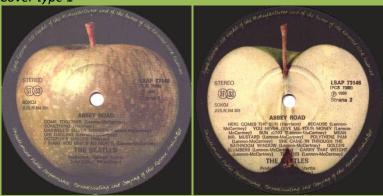

# APPLE LSAP 73146 - ABBEY ROAD

Cover type 1

Cover type 2

PARLOPHONE LPSV-P-407 – LET IT BE

Apple Publ. on right