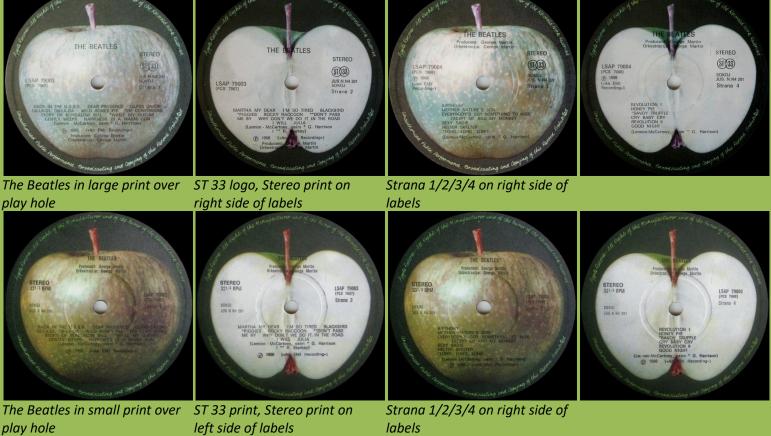

3) Glossy cover with large release number

First issues came with 4 photos (printed in reverse) without white borders

The Beatles in large print over play hole

THE BEATLES

ST 33 logo, Stereo print on right side of labels

Strana 1/2/3/4 on left side of labels

Strana 1/2/3/4 on right side of Cover type 1 labels

The Beatles in large print over ST 33 logo, Stereo print on play hole

right side of labels

Strana 1/2/3/4 on right side of labels

The Beatles in large print under ST 33 logo, Stereo print on play hole, no space over THE left side of labels BEATLES

Strana 1/2/3/4 on right side of labels

The Beatles in large (Sides 1/2) ST 33 logo, Stereo print on and smaller (Sides 3/4) print over play hole

right side of labels

Strana 1/2/3/4 on right side of Tracks print centered labels

The Beatles in large (Sides 1/2)ST 33 logo, Stereo print onand smaller (Sides 3/4) printright side of labelsover play hole

Strana 1/2/3/4 on right side of Tracks print aligned left labels

The Beatles in small print over play hole

ST 33 print, Stereo print on right side of labels

scan

needed