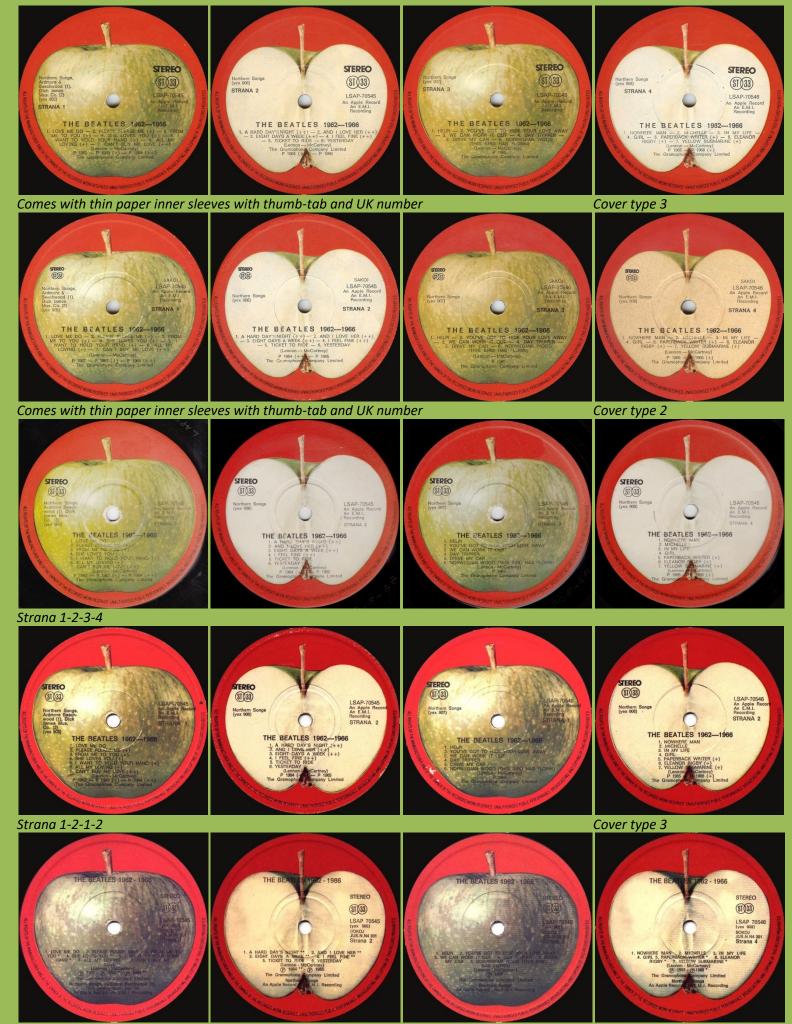

### APPLE LSAP 70545/6 – THE BEATLES/1962-1966 [2-LP]

### Cover types:

1) STEREO/MONO on front, titles printed on sticker over misprinted 62-66 tracks, long 1 5) No STEREO/MONO, short 1 line credits inside 2) No STEREO/MONO, long 1 line credits inside 3) No STEREO/MONO, 2 line credits inside

4) No STEREO/MONO, short 1 line credits

line credits inside and credits on rear

6) No STEREO/MONO, no credits inside, with credits on rear

|   | STEREO | The Beatles / 1 |                                                                                                                                                                                                                                                                                                                                                                                                                                                                                                                                                                                                                                                                                                                                                                                                                                                                                                                                                                                                                                                                                                                                                                                                                                                                                                                                                                                                                                                                                                                                                                                                                                                                                                                                                                                                                                                                                                                                                                                                                                                                                                                                      |
|---|--------|-----------------|--------------------------------------------------------------------------------------------------------------------------------------------------------------------------------------------------------------------------------------------------------------------------------------------------------------------------------------------------------------------------------------------------------------------------------------------------------------------------------------------------------------------------------------------------------------------------------------------------------------------------------------------------------------------------------------------------------------------------------------------------------------------------------------------------------------------------------------------------------------------------------------------------------------------------------------------------------------------------------------------------------------------------------------------------------------------------------------------------------------------------------------------------------------------------------------------------------------------------------------------------------------------------------------------------------------------------------------------------------------------------------------------------------------------------------------------------------------------------------------------------------------------------------------------------------------------------------------------------------------------------------------------------------------------------------------------------------------------------------------------------------------------------------------------------------------------------------------------------------------------------------------------------------------------------------------------------------------------------------------------------------------------------------------------------------------------------------------------------------------------------------------|
|   |        | The Beatles /   | 017<br>017<br>017<br>017<br>017<br>- ANNO, MARCH & Rose Annowski P.C., and S. March & Anno 1. Spectra                                                                                                                                                                                                                                                                                                                                                                                                                                                                                                                                                                                                                                                                                                                                                                                                                                                                                                                                                                                                                                                                                                                                                                                                                                                                                                                                                                                                                                                                                                                                                                                                                                                                                                                                                                                                                                                                                                                                                                                                                                |
|   | I.     | The Beatles /   | MARKA MARKA IN THAT INCIDENT AND AND AND AND A POSSAGE AND A POSSAGE                                                                                                                                                                                                                                                                                                                                                                                                                                                                                                                                                                                                                                                                                                                                                                                                                                                                                                                                                                                                                                                                                                                                                                                                                                                                                                                                                                                                                                                                                                                                                                                                                                                                                                                                                                                                                                                                                                                                                                                                                                                                 |
| , |        | The Beatles /   | AREADA ANDILLE IN FRAME GENERALMONDER VOID FORMER AND IN ADDILLEASA AND IN ADDILLEASA AND IN ADDILLEASA AND IN<br>COMMINICATION<br>ADDILLEASA AND ADDILLEASA AND                                                                                                                                                                                                                                                                                                                                                                                                                                                                                                                                                                                                                                                                                                                                                                                                                                                                                                                                                                                                   |
|   |        | The Beatles /   | TAT TO RATE<br>TRANS<br>James B Rockeys) Antime Medical B class subscription with class subscription of the subs |
|   |        | The Beatles /   | Berry<br>Cheven) Source ensets to store sources and toxes been well a resource and<br>Cheven) Annual Source ensets to store sources and toxes been well a resource a                                                                                                                                                                                                                                                                                                                                                                                                                                                                                                                                                                                                                                                                                                                                                                                                                                                                                                                                                                                                                                                                                                                                                                                                                                                                                                                                                                                                                                                                                                                                                                                                                                                                                                                                                                                                                                                                                                                                                                 |
|   | -//    | 1/09/1          |                                                                                                                                                                                                                                                                                                                                                                                                                                                                                                                                                                                                                                                                                                                                                                                                                                                                                                                                                                                                                                                                                                                                                                                                                                                                                                                                                                                                                                                                                                                                                                                                                                                                                                                                                                                                                                                                                                                                                                                                                                                                                                                                      |

Comes with thin paper inner sleeves with thumb-tab and UK number

Comes with thin cardboard inner sleeves with UK number

Comes with thick cardboard inner sleeves with UK number