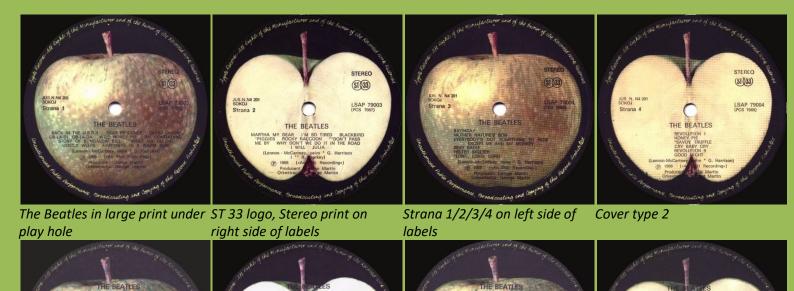

3) Glossy cover with large release number

First issues came with 4 photos (printed in reverse) without white borders

The Beatles in large print over play hole

THE BEATLES

ST 33 logo, Stereo print on right side of labels

Strana 1/2/3/4 on left side of labels

Strana 1/2/3/4 on right side of Cover type 1 labels

The Beatles in large print over ST 33 logo, Stereo print on play hole

right side of labels

Strana 1/2/3/4 on right side of labels

The Beatles in large print under ST 33 logo, Stereo print on play hole, no space over THE left side of labels BEATLES

Strana 1/2/3/4 on right side of labels

The Beatles in large (Sides 1/2) ST 33 logo, Stereo print on and smaller (Sides 3/4) print over play hole