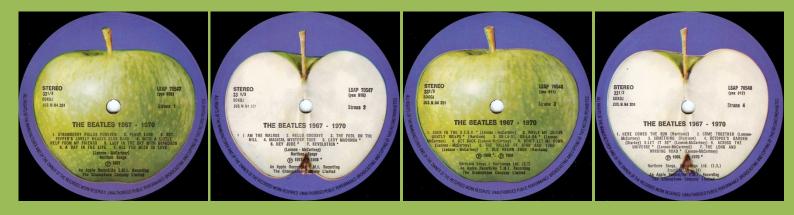

# APPLE LSAP 70547/8 – THE BEATLES/1967-1970 [2-LP]

Cover type 6

Cover types: 1) STEREO/MONO on front, titles printed on sticker over misprinted 62-66 tracks, 1 line credits inside 2) No STEREO/MONO, 1 line credits inside 3) No STEREO/MONO, 2 line credits inside

4) No STEREO/MONO, 1 line credits and small star logo inside 5) No STEREO/MONO, no credits inside

Comes with thick paper inner sleeves with thumb-tab and UK number

Comes with thin cardboard inner sleeves, inner 1 with PCS number, inner 2 with LSAP number Cover