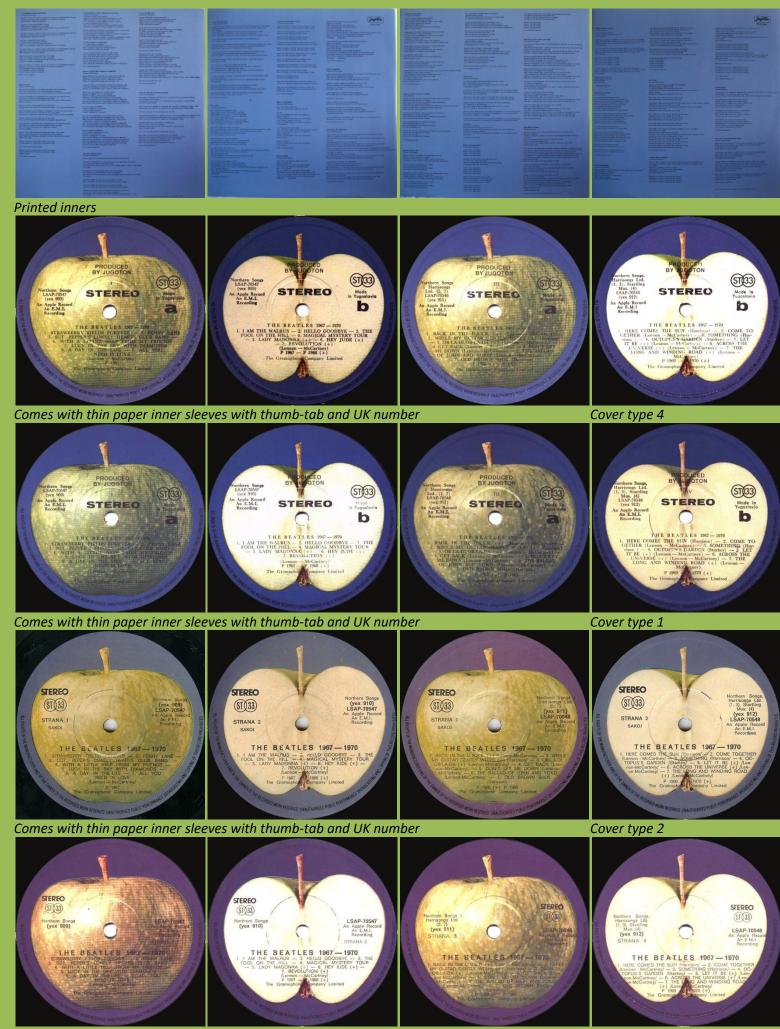

# APPLE LSAP 70547/8 – THE BEATLES/1967-1970 [2-LP]

Cover type 6

Cover types: 1) STEREO/MONO on front, titles printed on sticker over misprinted 62-66 tracks, 1 line credits inside 2) No STEREO/MONO, 1 line credits inside 3) No STEREO/MONO, 2 line credits inside

4) No STEREO/MONO, 1 line credits and small star logo inside 5) No STEREO/MONO, no credits inside

Comes with thick paper inner sleeves with thumb-tab and UK number

Comes with thin cardboard inner sleeves, inner 1 with PCS number, inner 2 with LSAP number Cover

Side 4 + Side 3 print reversed

Single pressing ring