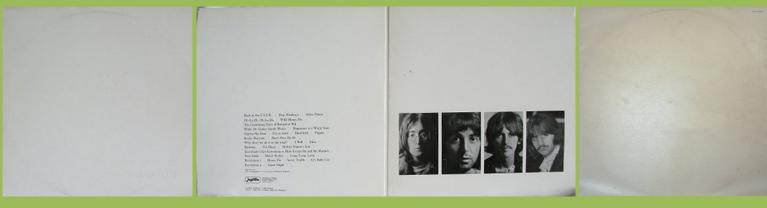

### APPLE LSAP 79003/4 – THE BEATLES [2-LP]

Later issues came with 4 photos

(printed correctly) with white

*Cover types:* 1) Matte cover with small release number

2) Glossy cover with small release number

3) Glossy cover with large release number

First issues came with 4 photos (printed in reverse) without white borders

The Beatles in large print over play hole

THE BEATLES

ST 33 logo, Stereo print on right side of labels