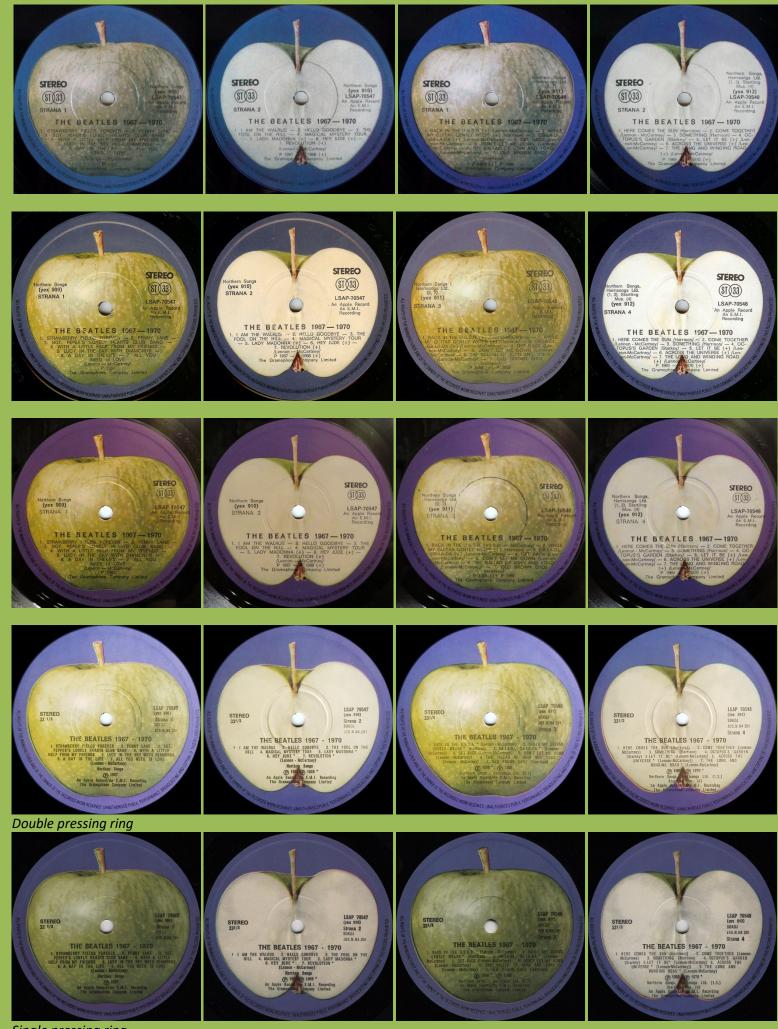

# APPLE LSAP 70547/8 – THE BEATLES/1967-1970 [2-LP]

Cover type 6

Cover types: 1) STEREO/MONO on front, titles printed on sticker over misprinted 62-66 tracks, 1 line credits inside 2) No STEREO/MONO, 1 line credits inside 3) No STEREO/MONO, 2 line credits inside

4) No STEREO/MONO, 1 line credits and small star logo inside 5) No STEREO/MONO, no credits inside

Comes with thick paper inner sleeves with thumb-tab and UK number

Comes with thin cardboard inner sleeves, inner 1 with PCS number, inner 2 with LSAP number Cover

Side 4 + Side 3 print reversed

Single pressing ring