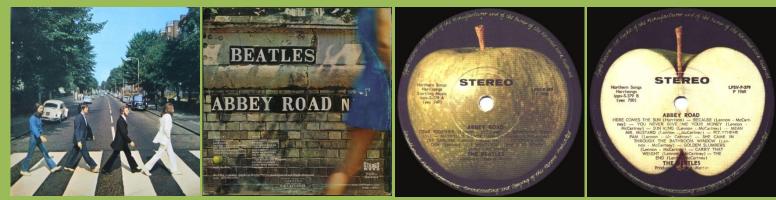

### APPLE LPSV-P-379 - ABBEY ROAD

labels

Stereo not horizontally aligned with release number

ole

Stereo horizontally aligned with release number

Sliced Apple on A-side