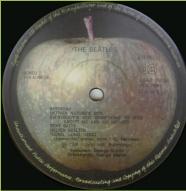

Strana 1/2/3/4 on right side of Tracks print aligned left labels

The Beatles in small print over play hole

ST 33 print, Stereo print on right side of labels

scan

needed