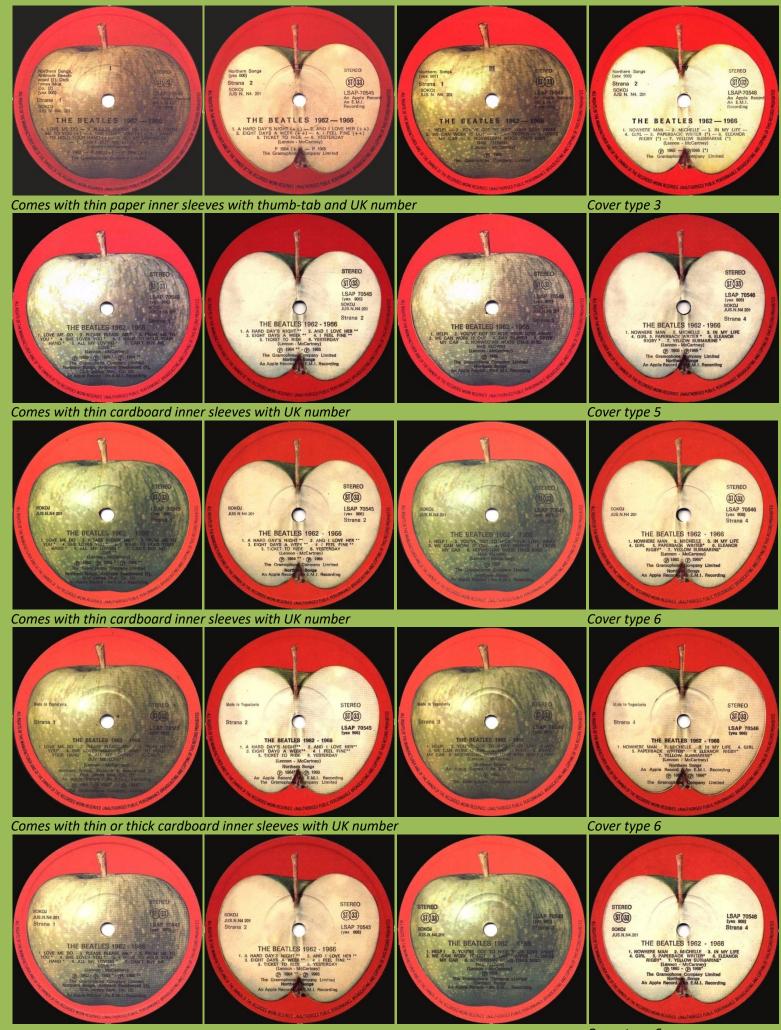

### APPLE LSAP 70545/6 – THE BEATLES/1962-1966 [2-LP]

### Cover types:

1) STEREO/MONO on front, titles printed on sticker over misprinted 62-66 tracks, long 1 5) No STEREO/MONO, short 1 line credits inside 2) No STEREO/MONO, long 1 line credits inside 3) No STEREO/MONO, 2 line credits inside

4) No STEREO/MONO, short 1 line credits

line credits inside and credits on rear

6) No STEREO/MONO, no credits inside, with credits on rear

|   | STEREO | The Beatles / 1 |                                                                                                                                                                                                                                                                                                                                                                                                                                                                                                                                                                                                                                                                                                                                                                                                                                                                                                                                                                                                                                                                                                                                                                                                                                                                                                                                                                                                                                                                                                                                                                                                                                                                                                                                                                                                                                                                                                                                                                                                                                                                                                                                      |
|---|--------|-----------------|--------------------------------------------------------------------------------------------------------------------------------------------------------------------------------------------------------------------------------------------------------------------------------------------------------------------------------------------------------------------------------------------------------------------------------------------------------------------------------------------------------------------------------------------------------------------------------------------------------------------------------------------------------------------------------------------------------------------------------------------------------------------------------------------------------------------------------------------------------------------------------------------------------------------------------------------------------------------------------------------------------------------------------------------------------------------------------------------------------------------------------------------------------------------------------------------------------------------------------------------------------------------------------------------------------------------------------------------------------------------------------------------------------------------------------------------------------------------------------------------------------------------------------------------------------------------------------------------------------------------------------------------------------------------------------------------------------------------------------------------------------------------------------------------------------------------------------------------------------------------------------------------------------------------------------------------------------------------------------------------------------------------------------------------------------------------------------------------------------------------------------------|
|   |        | The Beatles /   | 017<br>017<br>017<br>017<br>017<br>- ANNO, MARCH & Rose Annowski P.C., and S. March & Anno 1. Spectra                                                                                                                                                                                                                                                                                                                                                                                                                                                                                                                                                                                                                                                                                                                                                                                                                                                                                                                                                                                                                                                                                                                                                                                                                                                                                                                                                                                                                                                                                                                                                                                                                                                                                                                                                                                                                                                                                                                                                                                                                                |
|   | I.     | The Beatles /   | MARKA MARKA IN THAT INCIDENT AND AND AND AND A POSSAGE AND A POSSAGE                                                                                                                                                                                                                                                                                                                                                                                                                                                                                                                                                                                                                                                                                                                                                                                                                                                                                                                                                                                                                                                                                                                                                                                                                                                                                                                                                                                                                                                                                                                                                                                                                                                                                                                                                                                                                                                                                                                                                                                                                                                                 |
| , |        | The Beatles /   | AREADA ANDILLE IN FRAME GENERALMONDER VOID FORMER AND IN ADDILLEASA AND IN ADDILLEASA AND IN ADDILLEASA AND IN<br>COMMINICATION<br>ADDILLEASA AND ADDILLEASA AND                                                                                                                                                                                                                                                                                                                                                                                                                                                                                                                                                                                                                                                                                                                                                                                                                                                                                                                                                                                                   |
|   |        | The Beatles /   | TAT TO RATE<br>TRANS<br>James B Rockeys) Antime Medical B class subscription with class subscription of the subs |
|   |        | The Beatles /   | Berry<br>Cheven) Source ensets to store sources and toxes been well a resource and<br>Cheven) Annual Source ensets to store sources and toxes been well a resource a                                                                                                                                                                                                                                                                                                                                                                                                                                                                                                                                                                                                                                                                                                                                                                                                                                                                                                                                                                                                                                                                                                                                                                                                                                                                                                                                                                                                                                                                                                                                                                                                                                                                                                                                                                                                                                                                                                                                                                 |
|   | -//    | 1/09/1          |                                                                                                                                                                                                                                                                                                                                                                                                                                                                                                                                                                                                                                                                                                                                                                                                                                                                                                                                                                                                                                                                                                                                                                                                                                                                                                                                                                                                                                                                                                                                                                                                                                                                                                                                                                                                                                                                                                                                                                                                                                                                                                                                      |

Comes with thin paper inner sleeves with thumb-tab and UK number

Comes with thin cardboard inner sleeves with UK number

Comes with thick cardboard inner sleeves with UK number