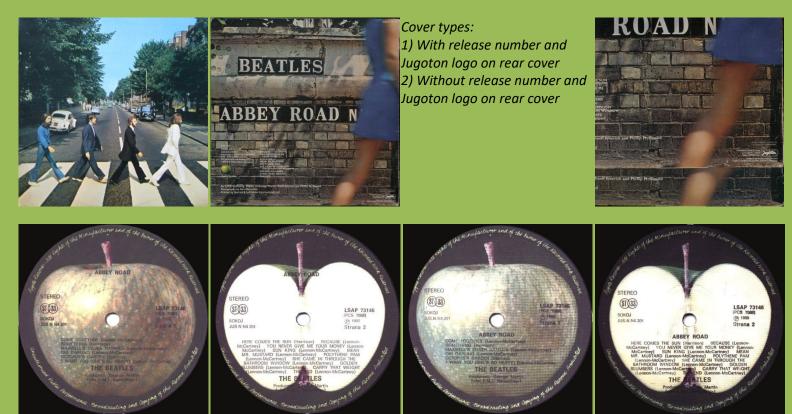

# APPLE LSAP 73146 - ABBEY ROAD

Cover type 1

Cover type 2

PARLOPHONE LPSV-P-407 – LET IT BE

Apple Publ. on right