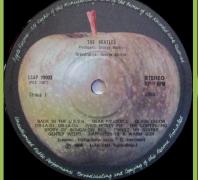

### APPLE LSAP 79003/4 – THE BEATLES [2-LP]

Later issues came with 4 photos

(printed correctly) with white

*Cover types:* 1) Matte cover with small release number

2) Glossy cover with small release number

3) Glossy cover with large release number

First issues came with 4 photos (printed in reverse) without white borders

The Beatles in large print over play hole

THE BEATLES

ST 33 logo, Stereo print on right side of labels

Strana 1/2/3/4 on left side of labels

Strana 1/2/3/4 on right side of Cover type 1 labels

The Beatles in large print over ST 33 logo, Stereo print on play hole

right side of labels

Strana 1/2/3/4 on right side of labels