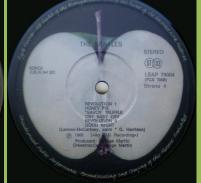

right side of labels

Strana 1/2/3/4 on right side of Tracks print centered labels

The Beatles in large (Sides 1/2)ST 33 logo, Stereo print onand smaller (Sides 3/4) printright side of labelsover play hole

Strana 1/2/3/4 on right side of Tracks print aligned left labels

The Beatles in small print over play hole

ST 33 print, Stereo print on right side of labels

scan

needed