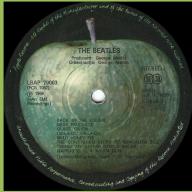

Strana 1/2/3/4 on right side of Tracks print aligned left labels

The Beatles in small print over play hole

ST 33 print, Stereo print on right side of labels

scan

needed