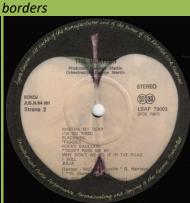

Strana 1/2/3/4 on left side of labels

Strana 1/2/3/4 on right side of Cover type 1 labels

The Beatles in large print over ST 33 logo, Stereo print on play hole

right side of labels

Strana 1/2/3/4 on right side of labels

The Beatles in large print under ST 33 logo, Stereo print on play hole, no space over THE left side of labels BEATLES

Strana 1/2/3/4 on right side of labels

The Beatles in large (Sides 1/2) ST 33 logo, Stereo print on and smaller (Sides 3/4) print over play hole