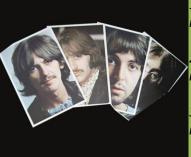

### APPLE LSAP 79003/4 – THE BEATLES [2-LP]

Later issues came with 4 photos

(printed correctly) with white

*Cover types:* 1) Matte cover with small release number

2) Glossy cover with small release number

3) Glossy cover with large release number

First issues came with 4 photos (printed in reverse) without white borders

The Beatles in large print over play hole

THE BEATLES

ST 33 logo, Stereo print on right side of labels