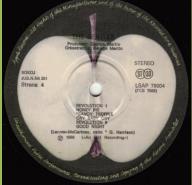

Strana 1/2/3/4 on left side of labels

Strana 1/2/3/4 on right side of Cover type 1 labels

The Beatles in large print over ST 33 logo, Stereo print on play hole

right side of labels

Strana 1/2/3/4 on right side of labels

The Beatles in large print under ST 33 logo, Stereo print on play hole, no space over THE left side of labels BEATLES

Strana 1/2/3/4 on right side of labels

The Beatles in large (Sides 1/2) ST 33 logo, Stereo print on and smaller (Sides 3/4) print over play hole