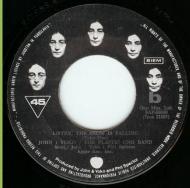

APPLE/JUGOTON SAP-88640 - HAPPY XMAS (WAR IS OVER) / LISTEN, THE SNOW IS FALLING

JOHN Y YOKO THE PLASTIC ONO BAND on both sides

JOHN Y YOKO THE PLASTIC ONO BAND on both sides, White border around labels