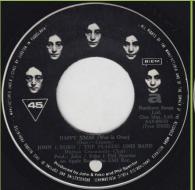

APPLE/JUGOTON SAP-88640 - HAPPY XMAS (WAR IS OVER) / LISTEN, THE SNOW IS FALLING

JOHN Y YOKO THE PLASTIC ONO BAND on both sides

JOHN Y YOKO THE PLASTIC ONO BAND on both sides, White border around labels