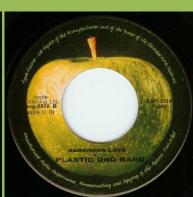

## APPLE/JUGOTON SAP-8316 - GIVE PEACE A CHANCE / REMEMBER LOVE

Bag cover with wavy top

GIVE PEACE A CHANCE Remember love

Sliced Apple, no print over SAP-8316

JUS, N. N4. 2 SAP-8310 P 1969

**Unsliced Apple** 

Sliced Apple, JUS. N. N4 201 print over SAP-8316

**Unsliced Apple** 

PLASTIC ONO BAND Folded cover with straight top

**Unsliced Apple** 

Sliced Apple