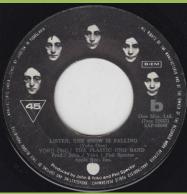

APPLE/JUGOTON SAP-88640 - HAPPY XMAS (WAR IS OVER) / LISTEN, THE SNOW IS FALLING

JOHN Y YOKO THE PLASTIC ONO BAND on both sides

JOHN Y YOKO THE PLASTIC ONO BAND on both sides, White border around labels

JOHN Y YOKO THE PLASTIC ONO BAND *on A-side,* YOKO ONO THE PLASTIC ONO BAND *on B-side* 