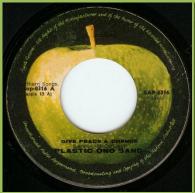

## APPLE/JUGOTON SAP-8316 - GIVE PEACE A CHANCE / REMEMBER LOVE

Bag cover with wavy top

GIVE PEACE A CHANCE Remember love

Sliced Apple, no print over SAP-8316

JUS, N. N4. 2 SAP-8310 P 1969

**Unsliced Apple** 

Sliced Apple, JUS. N. N4 201 print over SAP-8316

**Unsliced Apple** 

PLASTIC ONO BAND Folded cover with straight top

**Unsliced Apple** 

Sliced Apple