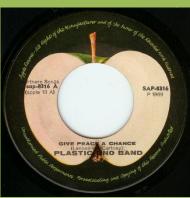

## APPLE/JUGOTON SAP-8316 - GIVE PEACE A CHANCE / REMEMBER LOVE

Bag cover with wavy top

GIVE PEACE A CHANCE Remember love

Sliced Apple, no print over SAP-8316

JUS, N. N4. 2 SAP-8310 P 1969

**Unsliced Apple** 