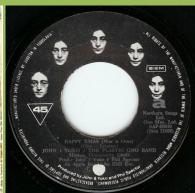

APPLE/JUGOTON SAP-88640 - HAPPY XMAS (WAR IS OVER) / LISTEN, THE SNOW IS FALLING

JOHN Y YOKO THE PLASTIC ONO BAND on both sides

JOHN Y YOKO THE PLASTIC ONO BAND on both sides, White border around labels

JOHN Y YOKO THE PLASTIC ONO BAND *on A-side,* YOKO ONO THE PLASTIC ONO BAND *on B-side* 