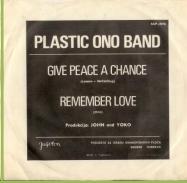

## APPLE/JUGOTON SAP-8316 - GIVE PEACE A CHANCE / REMEMBER LOVE

Bag cover with wavy top

GIVE PEACE A CHANCE Remember love

Sliced Apple, no print over SAP-8316

JUS, N. N4. 2 SAP-8310 P 1969

**Unsliced Apple** 