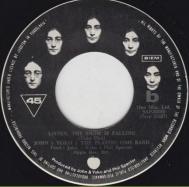

APPLE/JUGOTON SAP-88640 - HAPPY XMAS (WAR IS OVER) / LISTEN, THE SNOW IS FALLING

JOHN Y YOKO THE PLASTIC ONO BAND on both sides

JOHN Y YOKO THE PLASTIC ONO BAND on both sides, White border around labels

JOHN Y YOKO THE PLASTIC ONO BAND *on A-side,* YOKO ONO THE PLASTIC ONO BAND *on B-side* 