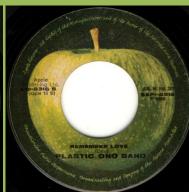

## APPLE/JUGOTON SAP-8316 - GIVE PEACE A CHANCE / REMEMBER LOVE

Bag cover with wavy top

GIVE PEACE A CHANCE Remember love

Sliced Apple, no print over SAP-8316

JUS, N. N4. 2 SAP-8310 P 1969

**Unsliced Apple** 

Sliced Apple, JUS. N. N4 201 print over SAP-8316

**Unsliced Apple** 

PLASTIC ONO BAND Folded cover with straight top

**Unsliced Apple** 

Sliced Apple