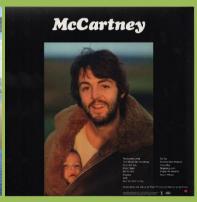

Box with sticker on front

LP 1 "McCartney"

Ance The Beatles I had to have the decision sender. I would contain the to have the decision sender. I would contain the top of the

Inner sleeve

Photo

APPLE logo is licensed to MPL

Boxes are "Made in Germany" for worldwide sales. (No state of origin on either covers or labels)

Вох

Made in Germany sticker on rear

LP 1 "McCartney" MPL/Apple

McCartney

Michael To the to page the details whether I would consider acts white or local to the most of the construction of