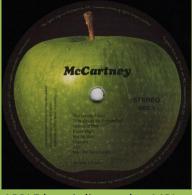

Box with sticker on front

LP 1 "McCartney"

Ance The Beatles I had to have the decision sender. I would contain the to have the decision sender. I would contain the top of the

Inner sleeve

Photo

APPLE logo is licensed to MPL

Boxes are "Made in Germany" for worldwide sales. (No state of origin on either covers or labels)

Вох

Made in Germany sticker on rear

LP 1 "McCartney" MPL/Apple

McCartney

Michael To the to page the details whether I would consider acts white or local to the most of the construction of