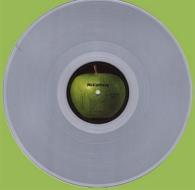

Box with sticker on front

LP 1 "McCartney"

Ance The Beatles I had to have the decision sender. I would contain the to have the decision sender. I would contain the top of the

Inner sleeve

Photo

APPLE logo is licensed to MPL

Inner sleeve

Clear vinyl

APPLE logo is licensed to MPL