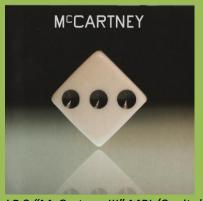

Box with sticker on front

LP 1 "McCartney"

Ance The Beatles I had to have the decision sender. I would contain the to have the decision sender. I would contain the top of the

Inner sleeve

Photo

APPLE logo is licensed to MPL

Boxes are "Made in Germany" for worldwide sales. (No state of origin on either covers or labels)

Вох

Made in Germany sticker on rear

LP 1 "McCartney" MPL/Apple

McCartney

Michael To the to page the details whether I would consider acts white or local to the most of the construction of