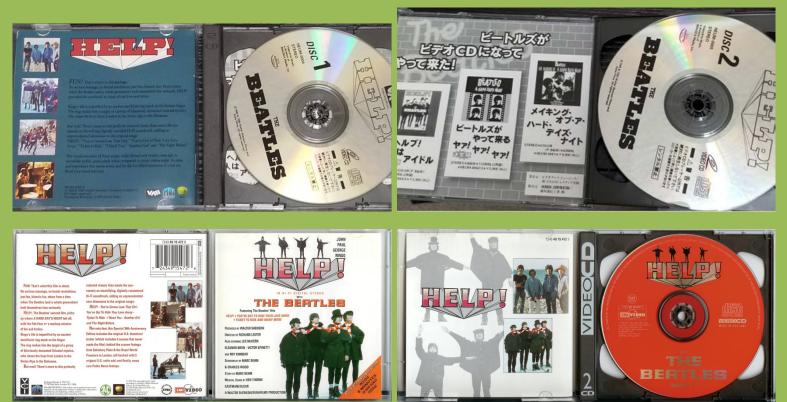

## HELP (The Beatles) [2-VideoCD]

MPI/Video Arts HEUM 0004/5 Apple logo on rear cover (Japan)

Clear ring around center hole

EMI Video 7243 49 15 472 8 Apple logo on rear cover (Netherlands)