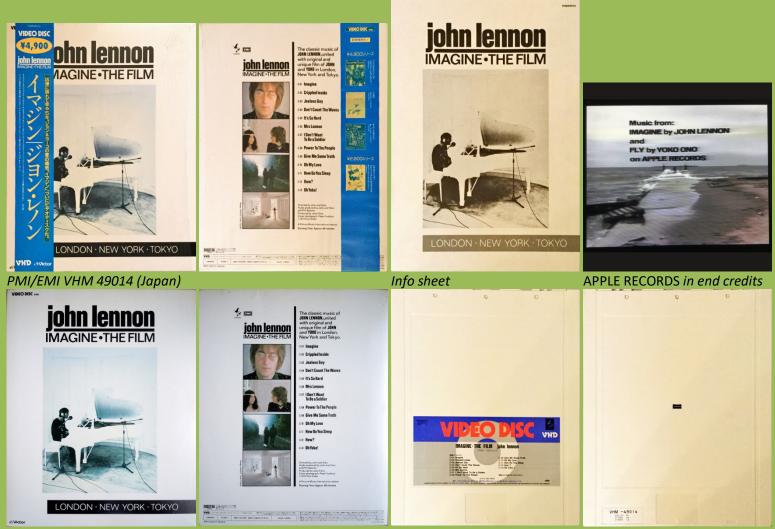

Clear ring around center hole

IMAGINE - THE FILM (John Lennon) [VHD]

Plastic cartridge in cardboard folder (shown left)

(Only playable in VHD players)