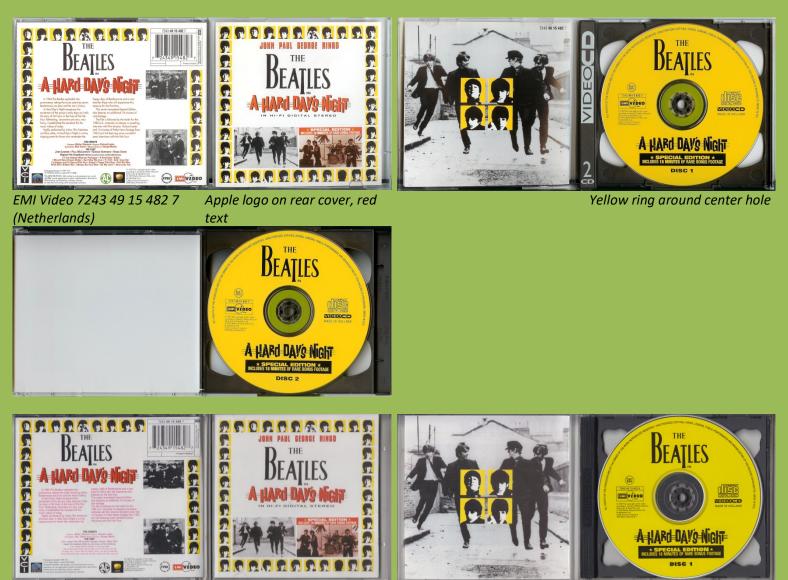

## A HARD DAY'S NIGHT (The Beatles) [2-VideoCD]

Apple logo on rear cover, pink text