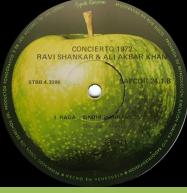

## APPLE DSAPCOR 22 – ELEPHANT'S MEMORY (Elephant's Memory)

APPLE SAPCOR 23 – THOSE WERE THE DAYS (Mary Hopkin)

APPLE SAPCOR 24-1/2 - IN CONCERT 1972 (Ravi Shankar & Ali Akbar Khan) [2-LP]