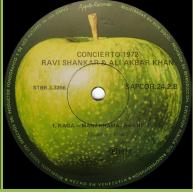

## APPLE DSAPCOR 22 – ELEPHANT'S MEMORY (Elephant's Memory)

APPLE SAPCOR 23 – THOSE WERE THE DAYS (Mary Hopkin)

APPLE SAPCOR 24-1/2 - IN CONCERT 1972 (Ravi Shankar & Ali Akbar Khan) [2-LP]