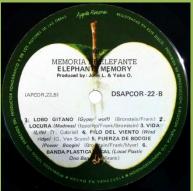

## APPLE DSAPCOR 22 – ELEPHANT'S MEMORY (Elephant's Memory)

APPLE SAPCOR 23 – THOSE WERE THE DAYS (Mary Hopkin)

APPLE SAPCOR 24-1/2 - IN CONCERT 1972 (Ravi Shankar & Ali Akbar Khan) [2-LP]