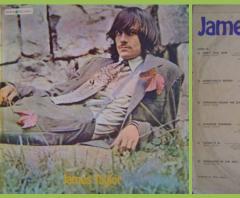

## APPLE 6001 - JAMES TAYLOR (James Taylor) [-fold-down- mono]

Non-gatefold cover