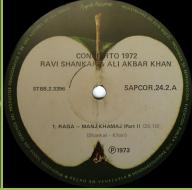

## APPLE DSAPCOR 22 – ELEPHANT'S MEMORY (Elephant's Memory)

APPLE SAPCOR 23 – THOSE WERE THE DAYS (Mary Hopkin)

APPLE SAPCOR 24-1/2 - IN CONCERT 1972 (Ravi Shankar & Ali Akbar Khan) [2-LP]