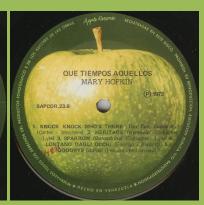

## APPLE DSAPCOR 22 – ELEPHANT'S MEMORY (Elephant's Memory)

APPLE SAPCOR 23 – THOSE WERE THE DAYS (Mary Hopkin)

APPLE SAPCOR 24-1/2 - IN CONCERT 1972 (Ravi Shankar & Ali Akbar Khan) [2-LP]