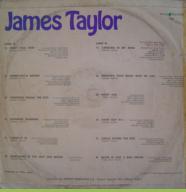

## APPLE 6001 - JAMES TAYLOR (James Taylor) [-fold-down- mono]

Non-gatefold cover