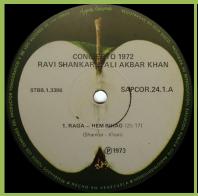

## APPLE DSAPCOR 22 – ELEPHANT'S MEMORY (Elephant's Memory)

APPLE SAPCOR 23 – THOSE WERE THE DAYS (Mary Hopkin)

APPLE SAPCOR 24-1/2 - IN CONCERT 1972 (Ravi Shankar & Ali Akbar Khan) [2-LP]