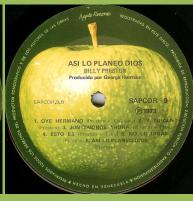

## APPLE 6001 - JAMES TAYLOR (James Taylor) [-fold-down- mono]









Non-gatefold cover

## **APPLE 6002 - POST CARD (Mary Hopkin)**









## **APPLE SAPCOR 9 - THAT'S THE WAY GOD PLANNED IT (Billy Preston)**









# APPLE SAPCOR 12 - MAGIC CHRISTIAN MUSIC (Badfinger)









APPLE SAPCOR 14 - ENCOURAGING WORDS (Billy Preston)









## **APPLE SAPCOR 16 - NO DICE (Badfinger)**











**APPLE SAPCOR 19 - STRAIGHT UP (Badfinger)** 









**APPLE SAPCOR 20 - THE POPE SMOKES DOPE (David Peel and the Lower East Side)** 









## APPLE DSAPCOR 22 – ELEPHANT'S MEMORY (Elephant's Memory)













APPLE SAPCOR 23 – THOSE WERE THE DAYS (Mary Hopkin)









APPLE SAPCOR 24-1/2 - IN CONCERT 1972 (Ravi Shankar & Ali Akbar Khan) [2-LP]

















## APPLE SAPCOR 25-1/2 – APPROXIMATELY INFINITE UNIVERSE (Yoko Ono)











scan needed

scan needed

#### Lyric sheet #1









## **APPLE SAPCOR 33 – ASS (Badfinger)**







Promo stamp