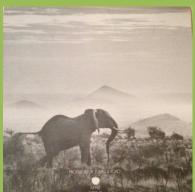

## APPLE DSAPCOR 22 – ELEPHANT'S MEMORY (Elephant's Memory)

APPLE SAPCOR 23 – THOSE WERE THE DAYS (Mary Hopkin)

APPLE SAPCOR 24-1/2 - IN CONCERT 1972 (Ravi Shankar & Ali Akbar Khan) [2-LP]