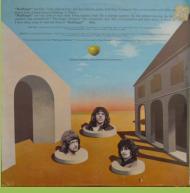

# APPLE SAPCOR 12 - MAGIC CHRISTIAN MUSIC (Badfinger)

APPLE SAPCOR 14 - ENCOURAGING WORDS (Billy Preston)