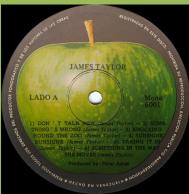

## APPLE 6001 - JAMES TAYLOR (James Taylor) [-fold-down- mono]

Non-gatefold cover