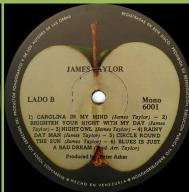

## APPLE 6001 - JAMES TAYLOR (James Taylor) [-fold-down- mono]

Non-gatefold cover