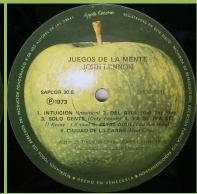

#### APPLE SAPCOR 21/1-2 - SOME TIME IN NEW YORK CITY [2-LP]

















#### **APPLE SAPCOR 30 - MIND GAMES**









#### **APPLE SAPCOR 34 - WALLS & BRIDGES**









Promoción stamp

**APPLE SAPCOR 40 - ROCK 'N' ROLL** 









# **EMI 7684 - ROCK 'N' ROLL**









Apple logo on rear cover

### EMI 102-04413 - ROCK 'N' ROLL





Apple logo on rear cover

# ROCK 'N' ROLL JOHN LENNON 102 - 04413/A



SAVE FISH JOHN LENNON

#### **APPLE 102-32003 - SHAVED FISH**







Misprint Shave Fish Misprint Save Fish

**APPLE SAPCOR 42 – SHAVED FISH** 









With @1976 print, (YEX) number on left side





Without @1976 print, without (YEX) number

## **EMI 7636 - SALUTE TO BRITISH ROCK (Various)**

Features: My Sweet Lord (George Harrison), Imagine (John Lennon), Get Back (The Beatles)









The three tracks mentioned above by 'Apple' (rear cover)