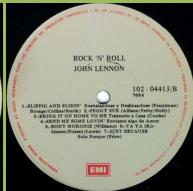

### EMI 102-04413 - ROCK 'N' ROLL

Apple logo on rear cover

# ROCK 'N' ROLL JOHN LENNON 102 - 04413/A

SAVE FISH JOHN LENNON