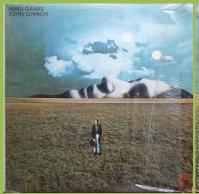

#### APPLE SAPCOR 21/1-2 - SOME TIME IN NEW YORK CITY [2-LP]

















#### **APPLE SAPCOR 30 - MIND GAMES**









#### **APPLE SAPCOR 34 - WALLS & BRIDGES**









Promoción stamp

**APPLE SAPCOR 40 - ROCK 'N' ROLL** 









# **EMI 7684 - ROCK 'N' ROLL**









Apple logo on rear cover

### EMI 102-04413 - ROCK 'N' ROLL





Apple logo on rear cover

# ROCK 'N' ROLL JOHN LENNON 102 - 04413/A



SAVE FISH JOHN LENNON

#### **APPLE 102-32003 - SHAVED FISH**







Misprint Shave Fish Misprint Save Fish

**APPLE SAPCOR 42 – SHAVED FISH** 









With @1976 print, (YEX) number on left side





Without @1976 print, without (YEX) number

## **EMI 7636 - SALUTE TO BRITISH ROCK (Various)**

Features: My Sweet Lord (George Harrison), Imagine (John Lennon), Get Back (The Beatles)









The three tracks mentioned above by 'Apple' (rear cover)