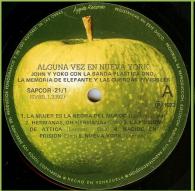

#### APPLE SAPCOR 21/1-2 - SOME TIME IN NEW YORK CITY [2-LP]

















#### **APPLE SAPCOR 30 - MIND GAMES**









#### **APPLE SAPCOR 34 - WALLS & BRIDGES**









Promoción stamp

**APPLE SAPCOR 40 - ROCK 'N' ROLL** 









# **EMI 7684 - ROCK 'N' ROLL**









Apple logo on rear cover

### EMI 102-04413 - ROCK 'N' ROLL





Apple logo on rear cover

# ROCK 'N' ROLL JOHN LENNON 102 - 04413/A



SAVE FISH JOHN LENNON

#### **APPLE 102-32003 - SHAVED FISH**







Misprint Shave Fish Misprint Save Fish

**APPLE SAPCOR 42 – SHAVED FISH** 









With @1976 print, (YEX) number on left side





Without @1976 print, without (YEX) number

## **EMI 7636 - SALUTE TO BRITISH ROCK (Various)**

Features: My Sweet Lord (George Harrison), Imagine (John Lennon), Get Back (The Beatles)









The three tracks mentioned above by 'Apple' (rear cover)