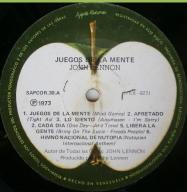

#### APPLE SAPCOR 21/1-2 - SOME TIME IN NEW YORK CITY [2-LP]

















#### **APPLE SAPCOR 30 - MIND GAMES**









#### **APPLE SAPCOR 34 - WALLS & BRIDGES**









Promoción stamp

**APPLE SAPCOR 40 - ROCK 'N' ROLL** 









# **EMI 7684 - ROCK 'N' ROLL**









Apple logo on rear cover

### EMI 102-04413 - ROCK 'N' ROLL





Apple logo on rear cover

# ROCK 'N' ROLL JOHN LENNON 102 - 04413/A



SAVE FISH JOHN LENNON

#### **APPLE 102-32003 - SHAVED FISH**







Misprint Shave Fish Misprint Save Fish

**APPLE SAPCOR 42 – SHAVED FISH** 









With @1976 print, (YEX) number on left side





Without @1976 print, without (YEX) number

## **EMI 7636 - SALUTE TO BRITISH ROCK (Various)**

Features: My Sweet Lord (George Harrison), Imagine (John Lennon), Get Back (The Beatles)









The three tracks mentioned above by 'Apple' (rear cover)