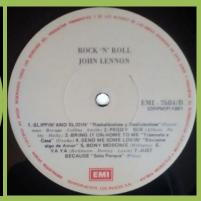

#### APPLE SAPCOR 21/1-2 - SOME TIME IN NEW YORK CITY [2-LP]

















#### **APPLE SAPCOR 30 - MIND GAMES**









#### **APPLE SAPCOR 34 - WALLS & BRIDGES**









Promoción stamp

**APPLE SAPCOR 40 - ROCK 'N' ROLL** 









# **EMI 7684 - ROCK 'N' ROLL**









Apple logo on rear cover

### EMI 102-04413 - ROCK 'N' ROLL





Apple logo on rear cover

# ROCK 'N' ROLL JOHN LENNON 102 - 04413/A



SAVE FISH JOHN LENNON

#### **APPLE 102-32003 - SHAVED FISH**







Misprint Shave Fish Misprint Save Fish

**APPLE SAPCOR 42 – SHAVED FISH** 









With @1976 print, (YEX) number on left side





Without @1976 print, without (YEX) number

## **EMI 7636 - SALUTE TO BRITISH ROCK (Various)**

Features: My Sweet Lord (George Harrison), Imagine (John Lennon), Get Back (The Beatles)









The three tracks mentioned above by 'Apple' (rear cover)