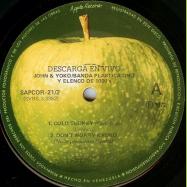

#### APPLE SAPCOR 21/1-2 - SOME TIME IN NEW YORK CITY [2-LP]

















#### **APPLE SAPCOR 30 - MIND GAMES**









#### **APPLE SAPCOR 34 - WALLS & BRIDGES**









Promoción stamp

**APPLE SAPCOR 40 - ROCK 'N' ROLL** 









# **EMI 7684 - ROCK 'N' ROLL**









Apple logo on rear cover

### EMI 102-04413 - ROCK 'N' ROLL





Apple logo on rear cover

# ROCK 'N' ROLL JOHN LENNON 102 - 04413/A



SAVE FISH JOHN LENNON

#### **APPLE 102-32003 - SHAVED FISH**







Misprint Shave Fish Misprint Save Fish

**APPLE SAPCOR 42 – SHAVED FISH** 









With @1976 print, (YEX) number on left side





Without @1976 print, without (YEX) number

## **EMI 7636 - SALUTE TO BRITISH ROCK (Various)**

Features: My Sweet Lord (George Harrison), Imagine (John Lennon), Get Back (The Beatles)









The three tracks mentioned above by 'Apple' (rear cover)