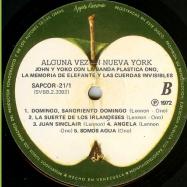

#### APPLE SAPCOR 21/1-2 - SOME TIME IN NEW YORK CITY [2-LP]

















#### **APPLE SAPCOR 30 - MIND GAMES**









#### **APPLE SAPCOR 34 - WALLS & BRIDGES**









Promoción stamp

**APPLE SAPCOR 40 - ROCK 'N' ROLL** 









# **EMI 7684 - ROCK 'N' ROLL**









Apple logo on rear cover

### EMI 102-04413 - ROCK 'N' ROLL





Apple logo on rear cover

# ROCK 'N' ROLL JOHN LENNON 102 - 04413/A



SAVE FISH JOHN LENNON

#### **APPLE 102-32003 - SHAVED FISH**







Misprint Shave Fish Misprint Save Fish

**APPLE SAPCOR 42 – SHAVED FISH** 









With @1976 print, (YEX) number on left side





Without @1976 print, without (YEX) number

## **EMI 7636 - SALUTE TO BRITISH ROCK (Various)**

Features: My Sweet Lord (George Harrison), Imagine (John Lennon), Get Back (The Beatles)









The three tracks mentioned above by 'Apple' (rear cover)