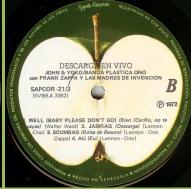

#### APPLE SAPCOR 21/1-2 - SOME TIME IN NEW YORK CITY [2-LP]

















#### **APPLE SAPCOR 30 - MIND GAMES**









#### **APPLE SAPCOR 34 - WALLS & BRIDGES**









Promoción stamp

**APPLE SAPCOR 40 - ROCK 'N' ROLL** 









# **EMI 7684 - ROCK 'N' ROLL**









Apple logo on rear cover

### EMI 102-04413 - ROCK 'N' ROLL





Apple logo on rear cover

# ROCK 'N' ROLL JOHN LENNON 102 - 04413/A



SAVE FISH JOHN LENNON

#### **APPLE 102-32003 - SHAVED FISH**







Misprint Shave Fish Misprint Save Fish

**APPLE SAPCOR 42 – SHAVED FISH** 









With @1976 print, (YEX) number on left side





Without @1976 print, without (YEX) number

## **EMI 7636 - SALUTE TO BRITISH ROCK (Various)**

Features: My Sweet Lord (George Harrison), Imagine (John Lennon), Get Back (The Beatles)









The three tracks mentioned above by 'Apple' (rear cover)