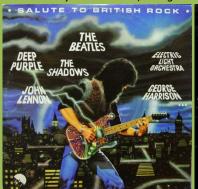

## **EMI 7636 - SALUTE TO BRITISH ROCK (Various)**

Features: My Sweet Lord (George Harrison), Imagine (John Lennon), Get Back (The Beatles)

The three tracks mentioned above by 'Apple' (rear cover)