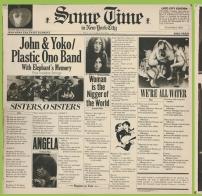

#### APPLE SAPCOR 21/1-2 - SOME TIME IN NEW YORK CITY [2-LP]

















#### **APPLE SAPCOR 30 - MIND GAMES**









#### **APPLE SAPCOR 34 - WALLS & BRIDGES**









Promoción stamp

**APPLE SAPCOR 40 - ROCK 'N' ROLL** 









# **EMI 7684 - ROCK 'N' ROLL**









Apple logo on rear cover

### EMI 102-04413 - ROCK 'N' ROLL





Apple logo on rear cover

# ROCK 'N' ROLL JOHN LENNON 102 - 04413/A



SAVE FISH JOHN LENNON

#### **APPLE 102-32003 - SHAVED FISH**







Misprint Shave Fish Misprint Save Fish

**APPLE SAPCOR 42 – SHAVED FISH** 









With @1976 print, (YEX) number on left side





Without @1976 print, without (YEX) number

## **EMI 7636 - SALUTE TO BRITISH ROCK (Various)**

Features: My Sweet Lord (George Harrison), Imagine (John Lennon), Get Back (The Beatles)









The three tracks mentioned above by 'Apple' (rear c