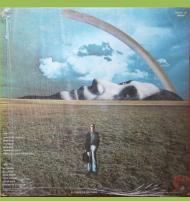

#### APPLE SAPCOR 21/1-2 - SOME TIME IN NEW YORK CITY [2-LP]

















#### **APPLE SAPCOR 30 - MIND GAMES**









#### **APPLE SAPCOR 34 - WALLS & BRIDGES**









Promoción stamp

**APPLE SAPCOR 40 - ROCK 'N' ROLL** 









# **EMI 7684 - ROCK 'N' ROLL**









Apple logo on rear cover

### EMI 102-04413 - ROCK 'N' ROLL





Apple logo on rear cover

# ROCK 'N' ROLL JOHN LENNON 102 - 04413/A



SAVE FISH JOHN LENNON

#### **APPLE 102-32003 - SHAVED FISH**







Misprint Shave Fish Misprint Save Fish

**APPLE SAPCOR 42 – SHAVED FISH** 









With @1976 print, (YEX) number on left side





Without @1976 print, without (YEX) number

## **EMI 7636 - SALUTE TO BRITISH ROCK (Various)**

Features: My Sweet Lord (George Harrison), Imagine (John Lennon), Get Back (The Beatles)









The three tracks mentioned above by 'Apple' (rear cover)