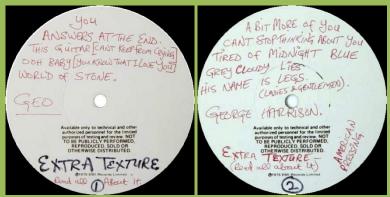

## DARK HORSE (George Harrison)

**EXTRA TEXTURE (George Harrison)** 

Labels written in George's handwriting