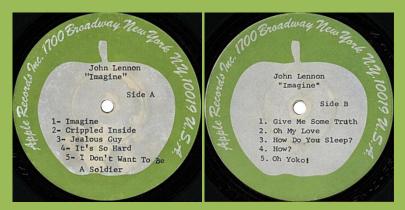

## Type #1

Туре #2

Note: USA Apple test pressings usually come with standard white labels as printed above (or completely white labels)

# ASS (Badfinger)



## BROTHER (Lon & Derrek van Eaton)



## DARK HORSE (George Harrison)



**EXTRA TEXTURE (George Harrison)** 



Labels written in George's handwriting

# LIVING IN THE MATERIAL WORLD (George Harrison)



## EARTH SONG OCEAN SONG (Mary Hopkin)











Label copy

## THOSE WERE THE DAYS (Mary Hopkin)



Label copy

IMAGINE (John Lennon)







## JOHN LENNON/PLASTIC ONO BAND (John Lennon)



#### ROCK 'N' ROLL (John Lennon)







## WALLS AND BRIDGES (John Lennon)



## BAND ON THE RUN (Paul McCartney & Wings)







## APPROXIMATELY INFINITE UNIVERSE [2-LP] (Yoko Ono)



**RINGO (Ringo Starr)** 





DEPUBLICLY PERFORME REPRODUCED, SOLD OR OTHERWISE DISTRIBUTED