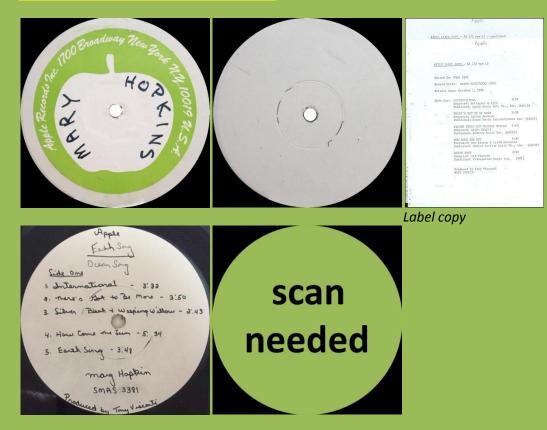

## Type #1

Туре #2

Note: USA Apple test pressings usually come with standard white labels as printed above (or completely white labels)

# ASS (Badfinger)



## BROTHER (Lon & Derrek van Eaton)



## DARK HORSE (George Harrison)



**EXTRA TEXTURE (George Harrison)** 



Labels written in George's handwriting

# LIVING IN THE MATERIAL WORLD (George Harrison)



## EARTH SONG OCEAN SONG (Mary Hopkin)











Label copy

## THOSE WERE THE DAYS (Mary Hopkin)



Label copy

IMAGINE (John Lennon)







## JOHN LENNON/PLASTIC ONO BAND (John Lennon)



#### ROCK 'N' ROLL (John Lennon)







## WALLS AND BRIDGES (John Lennon)



## BAND ON THE RUN (Paul McCartney & Wings)







## APPROXIMATELY INFINITE UNIVERSE [2-LP] (Yoko Ono)



**RINGO (Ringo Starr)** 





DEPUBLICLY PERFORME REPRODUCED, SOLD OR OTHERWISE DISTRIBUTED