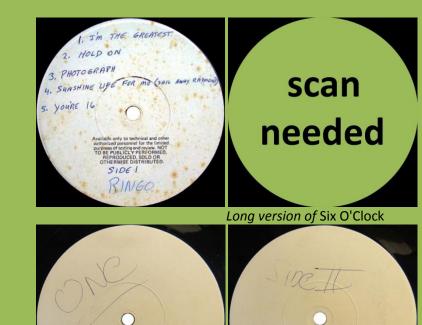

## Type #1

Туре #2

Note: USA Apple test pressings usually come with standard white labels as printed above (or completely white labels)

# ASS (Badfinger)



## BROTHER (Lon & Derrek van Eaton)



## DARK HORSE (George Harrison)



**EXTRA TEXTURE (George Harrison)** 



Labels written in George's handwriting

# LIVING IN THE MATERIAL WORLD (George Harrison)



## EARTH SONG OCEAN SONG (Mary Hopkin)











Label copy

## THOSE WERE THE DAYS (Mary Hopkin)



Label copy

IMAGINE (John Lennon)







## JOHN LENNON/PLASTIC ONO BAND (John Lennon)



#### ROCK 'N' ROLL (John Lennon)







## WALLS AND BRIDGES (John Lennon)



## BAND ON THE RUN (Paul McCartney & Wings)







## APPROXIMATELY INFINITE UNIVERSE [2-LP] (Yoko Ono)



**RINGO (Ringo Starr)** 





DEPUBLICLY PERFORME REPRODUCED, SOLD OR OTHERWISE DISTRIBUTED