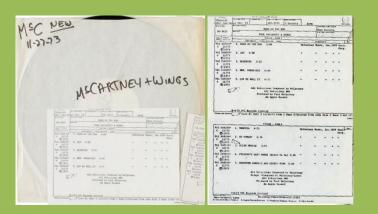

## Type #1

Туре #2

Note: USA Apple test pressings usually come with standard white labels as printed above (or completely white labels)

# ASS (Badfinger)



## BROTHER (Lon & Derrek van Eaton)



## DARK HORSE (George Harrison)



**EXTRA TEXTURE (George Harrison)** 



Labels written in George's handwriting

# LIVING IN THE MATERIAL WORLD (George Harrison)



## EARTH SONG OCEAN SONG (Mary Hopkin)











Label copy

## THOSE WERE THE DAYS (Mary Hopkin)



Label copy

IMAGINE (John Lennon)







## JOHN LENNON/PLASTIC ONO BAND (John Lennon)



#### ROCK 'N' ROLL (John Lennon)







## WALLS AND BRIDGES (John Lennon)



## BAND ON THE RUN (Paul McCartney & Wings)







## APPROXIMATELY INFINITE UNIVERSE [2-LP] (Yoko Ono)



**RINGO (Ringo Starr)** 





DEPUBLICLY PERFORME REPRODUCED, SOLD OR OTHERWISE DISTRIBUTED