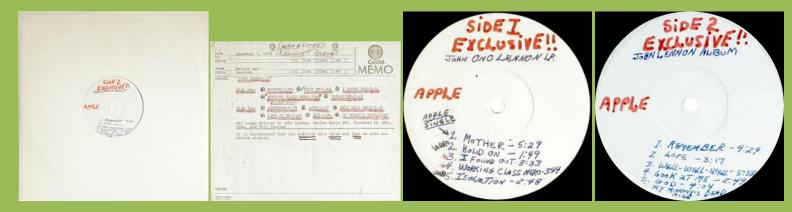

## Type #1

Туре #2

Note: USA Apple test pressings usually come with standard white labels as printed above (or completely white labels)

# ASS (Badfinger)



## BROTHER (Lon & Derrek van Eaton)



## DARK HORSE (George Harrison)



**EXTRA TEXTURE (George Harrison)** 



Labels written in George's handwriting

# LIVING IN THE MATERIAL WORLD (George Harrison)



## EARTH SONG OCEAN SONG (Mary Hopkin)











Label copy

## THOSE WERE THE DAYS (Mary Hopkin)



Label copy

IMAGINE (John Lennon)







## JOHN LENNON/PLASTIC ONO BAND (John Lennon)



#### ROCK 'N' ROLL (John Lennon)







## WALLS AND BRIDGES (John Lennon)



## BAND ON THE RUN (Paul McCartney & Wings)







## APPROXIMATELY INFINITE UNIVERSE [2-LP] (Yoko Ono)



**RINGO (Ringo Starr)** 





DEPUBLICLY PERFORME REPRODUCED, SOLD OR OTHERWISE DISTRIBUTED