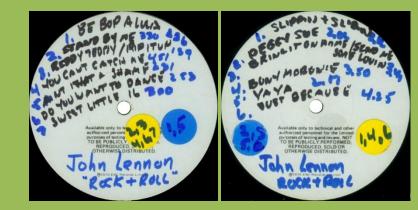

## Type #1

Туре #2

Note: USA Apple test pressings usually come with standard white labels as printed above (or completely white labels)

# ASS (Badfinger)



## BROTHER (Lon & Derrek van Eaton)



## DARK HORSE (George Harrison)



**EXTRA TEXTURE (George Harrison)** 



Labels written in George's handwriting

# LIVING IN THE MATERIAL WORLD (George Harrison)



## EARTH SONG OCEAN SONG (Mary Hopkin)











Label copy

## THOSE WERE THE DAYS (Mary Hopkin)



Label copy

IMAGINE (John Lennon)







## JOHN LENNON/PLASTIC ONO BAND (John Lennon)



#### ROCK 'N' ROLL (John Lennon)







## WALLS AND BRIDGES (John Lennon)



## BAND ON THE RUN (Paul McCartney & Wings)







## APPROXIMATELY INFINITE UNIVERSE [2-LP] (Yoko Ono)



**RINGO (Ringo Starr)** 





DEPUBLICLY PERFORME REPRODUCED, SOLD OR OTHERWISE DISTRIBUTED