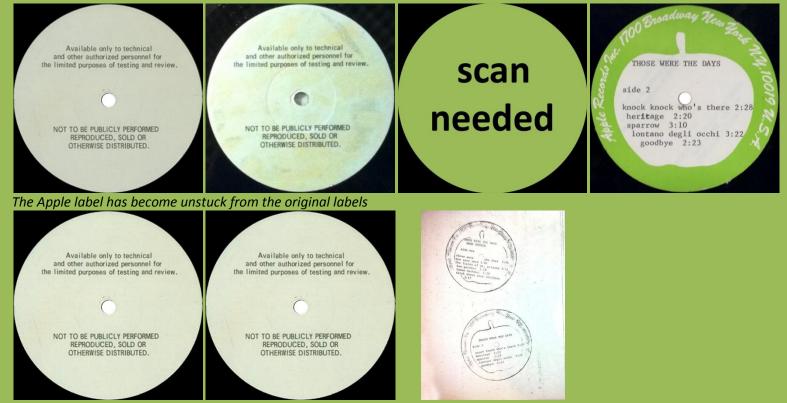

## Type #1

Туре #2

Note: USA Apple test pressings usually come with standard white labels as printed above (or completely white labels)

# ASS (Badfinger)



## BROTHER (Lon & Derrek van Eaton)



## DARK HORSE (George Harrison)



**EXTRA TEXTURE (George Harrison)** 



Labels written in George's handwriting

# LIVING IN THE MATERIAL WORLD (George Harrison)



## EARTH SONG OCEAN SONG (Mary Hopkin)











Label copy

## THOSE WERE THE DAYS (Mary Hopkin)



Label copy

IMAGINE (John Lennon)







## JOHN LENNON/PLASTIC ONO BAND (John Lennon)



#### ROCK 'N' ROLL (John Lennon)







## WALLS AND BRIDGES (John Lennon)



## BAND ON THE RUN (Paul McCartney & Wings)







## APPROXIMATELY INFINITE UNIVERSE [2-LP] (Yoko Ono)



**RINGO (Ringo Starr)** 





DEPUBLICLY PERFORME REPRODUCED, SOLD OR OTHERWISE DISTRIBUTED