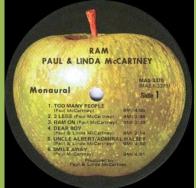

#### RAM By Paul & Linda McCartney SIDE 2

SIDE 1 To Many People 3 Legs Ram On Dear Boy

Heart Of The Country Monkberry Moon Delight Eat At Home Long Haired Lady Dear Boy
Uncle Albert/Admiral Halsey Ram On
Smile Away
The Back Seat Of My Car