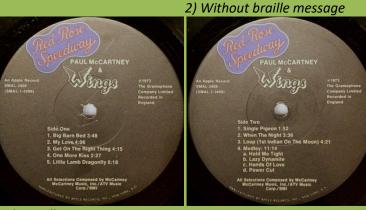

### **APPLE SMAL-3409 - RED ROSE SPEEDWAY**

Gatefold cover

Glued-in 12" x12" 12-page booklet

Cover types: 1) With braille message Sticker #1 (sharp corners)

Sticker #2 (rounded corners, verified with braille message cover)

#### **CAPITOL SMAL-3409 - RED ROSE SPEEDWAY**

Gatefold cover

Capitol reissue with An Apple Record print

**APPLE SO-3415 - BAND ON THE RUN** 

Sticker #1

Jacksonville

Los Angeles #1, smooth textured labels

Los Angeles #2, rough textured labels