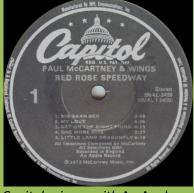

### **APPLE SMAL-3409 - RED ROSE SPEEDWAY**

Gatefold cover

Glued-in 12" x12" 12-page booklet

Cover types: 1) With braille message Sticker #1 (sharp corners)

Sticker #2 (rounded corners, verified with braille message cover)

#### **CAPITOL SMAL-3409 - RED ROSE SPEEDWAY**

Gatefold cover

Capitol reissue with An Apple Record print

**APPLE SO-3415 - BAND ON THE RUN** 

Sticker #1

Jacksonville

Los Angeles #1, smooth textured labels

Los Angeles #2, rough textured labels