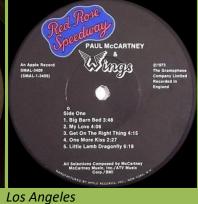

### **APPLE SMAL-3409 - RED ROSE SPEEDWAY**

Gatefold cover

Glued-in 12" x12" 12-page booklet

Cover types: 1) With braille message Sticker #1 (sharp corners)

Sticker #2 (rounded corners, verified with braille message cover)

#### **CAPITOL SMAL-3409 - RED ROSE SPEEDWAY**

Gatefold cover

Capitol reissue with An Apple Record print

**APPLE SO-3415 - BAND ON THE RUN** 

Sticker #1

Jacksonville

Los Angeles #1, smooth textured labels

Los Angeles #2, rough textured labels