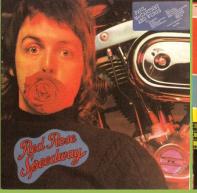

### **APPLE SMAL-3409 - RED ROSE SPEEDWAY**

Gatefold cover

Glued-in 12" x12" 12-page booklet

Cover types: 1) With braille message Sticker #1 (sharp corners)

Sticker #2 (rounded corners, verified with braille message cover)