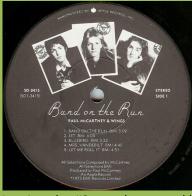

#### **CAPITOL SMAL-3409 - RED ROSE SPEEDWAY**

Gatefold cover

Capitol reissue with An Apple Record print

**APPLE SO-3415 - BAND ON THE RUN** 

Sticker #1

Jacksonville

Los Angeles #1, smooth textured labels

Los Angeles #2, rough textured labels