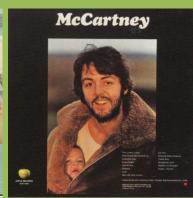

Please note: All discs with SMAS-prefix come in covers with STAO-Prefix

Gatefold cover

Capitol's Los Angeles address on rear (detail)

Apple's New York address without ABKCO on rear (detail) McCartney STEREO SMAS-3300