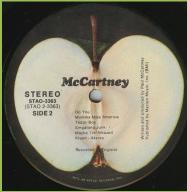

McCartney

STEREO STAO-3363 (STAO 2-3363) SIDE 2

Jacksonville #3, Capitol logo on B-side, Misspelled Ooh You & Kreen 'Akrore

McCartney

Jacksonville #4, Mfd. by Apple Records, Inc. on B-side label, Misspelled Ooh You & Kreen 'Akrore