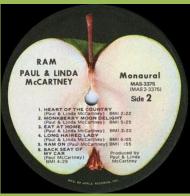

#### RAM By Paul & Linda McCartney SIDE 2

SIDE 1 To Many People 3 Legs Ram On Dear Boy

Heart Of The Country Monkberry Moon Delight Eat At Home Long Haired Lady Dear Boy
Uncle Albert/Admiral Halsey Ram On
Smile Away
The Back Seat Of My Car