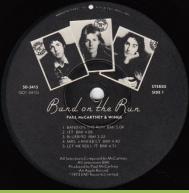

#### **CAPITOL SMAL-3409 - RED ROSE SPEEDWAY**

Gatefold cover

Capitol reissue with An Apple Record print

**APPLE SO-3415 - BAND ON THE RUN** 

Sticker #1

Jacksonville

Los Angeles #1, smooth textured labels

Los Angeles #2, rough textured labels