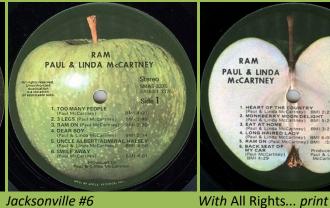

Los Angeles #6, All Rights print on both sides

Scranton #1, Mfd. by Apple Records, Inc. on B-side label, Credits centered on both sides

Scranton #2, Mfd. by Apple Records, Inc. on B-side label, Title centered on both sides

Jacksonville #6

Los Angeles #2

Mfd. by Apple Records, Inc. on A-side label

SMAS-3375 2

Jacksonville #5

PAUL & LINDA McCARTNEY

RAM PAUL & LINDA McCARTNEY

PAUL & LINDA McCARTNEY