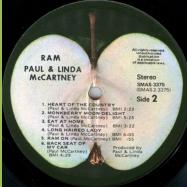

#### RAM By Paul & Linda McCartney SIDE 2

SIDE 1 To Many People 3 Legs Ram On Dear Boy

Heart Of The Country Monkberry Moon Delight Eat At Home Long Haired Lady Dear Boy
Uncle Albert/Admiral Halsey Ram On
Smile Away
The Back Seat Of My Car