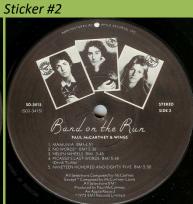

#### **CAPITOL SMAL-3409 - RED ROSE SPEEDWAY**

Gatefold cover

Capitol reissue with An Apple Record print

**APPLE SO-3415 - BAND ON THE RUN** 

Sticker #1

Jacksonville

Los Angeles #1, smooth textured labels

Los Angeles #2, rough textured labels