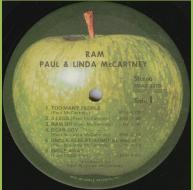

#### **APPLE SMAS-3375 - RAM**

scan

needed

Gatefold cover

#### RAM By Paul & Linda McCartney SIDE 2

SIDE 1 To Many People 3 Legs Ram On Dear Boy

Heart Of The Country Monkberry Moon Delight Eat At Home Long Haired Lady Dear Boy
Uncle Albert/Admiral Halsey Ram On
Smile Away
The Back Seat Of My Car