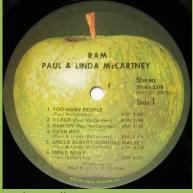

#### **APPLE SMAS-3375 - RAM**

scan

needed

Gatefold cover

#### RAM By Paul & Linda McCartney SIDE 2

SIDE 1 To Many People 3 Legs Ram On Dear Boy

Heart Of The Country Monkberry Moon Delight Eat At Home Long Haired Lady Dear Boy
Uncle Albert/Admiral Halsey Ram On
Smile Away
The Back Seat Of My Car