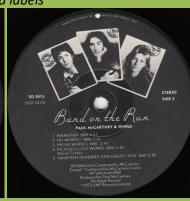

#### **CAPITOL SMAL-3409 - RED ROSE SPEEDWAY**

Gatefold cover

Capitol reissue with An Apple Record print

**APPLE SO-3415 - BAND ON THE RUN** 

Sticker #1

Jacksonville

Los Angeles #1, smooth textured labels

Los Angeles #2, rough textured labels