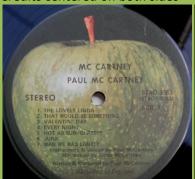

### **APPLE STAO-3363 - McCARTNEY**

For covers: See SMAS-3363 section above

Jacksonville #1, Capitol logo on B-side,

Jacksonville #2, Blacked-out Capitol logo on B-side,

Misspelled Ooh You & Kreen 'Akrore

McCartney

STEREO STAO-3363 (STAO 2-3363) SIDE 2

Jacksonville #3, Capitol logo on B-side, Misspelled Ooh You & Kreen 'Akrore

McCartney

Jacksonville #4, Mfd. by Apple Records, Inc. on B-side label, Misspelled Ooh You & Kreen 'Akrore