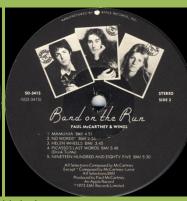

#### **CAPITOL SMAL-3409 - RED ROSE SPEEDWAY**

Gatefold cover

Capitol reissue with An Apple Record print

**APPLE SO-3415 - BAND ON THE RUN** 

Sticker #1

Jacksonville

Los Angeles #1, smooth textured labels

Los Angeles #2, rough textured labels