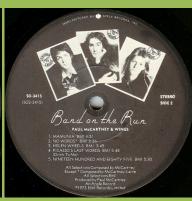

#### **CAPITOL SMAL-3409 - RED ROSE SPEEDWAY**

Gatefold cover

Capitol reissue with An Apple Record print

**APPLE SO-3415 - BAND ON THE RUN** 

Sticker #1

Jacksonville

Los Angeles #1, smooth textured labels

Los Angeles #2, rough textured labels