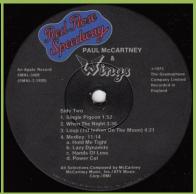

### **APPLE SMAL-3409 - RED ROSE SPEEDWAY**

Gatefold cover

Glued-in 12" x12" 12-page booklet

Cover types: 1) With braille message Sticker #1 (sharp corners)

Sticker #2 (rounded corners, verified with braille message cover)