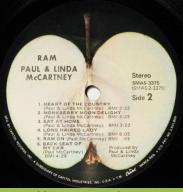

#### **APPLE SMAS-3375 - RAM**

scan

needed

Gatefold cover

#### RAM By Paul & Linda McCartney SIDE 2

SIDE 1 To Many People 3 Legs Ram On Dear Boy

Heart Of The Country Monkberry Moon Delight Eat At Home Long Haired Lady Dear Boy
Uncle Albert/Admiral Halsey Ram On
Smile Away
The Back Seat Of My Car