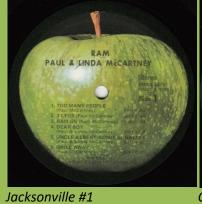

### **APPLE STAO-3363 - McCARTNEY**

For covers: See SMAS-3363 section above

Jacksonville #1, Capitol logo on B-side,

Jacksonville #2, Blacked-out Capitol logo on B-side,

Misspelled Ooh You & Kreen 'Akrore

#### RAM By Paul & Linda McCartney SIDE 2

SIDE 1 To Many People 3 Legs Ram On Dear Boy

Heart Of The Country Monkberry Moon Delight Eat At Home Long Haired Lady Dear Boy
Uncle Albert/Admiral Halsey Ram On
Smile Away
The Back Seat Of My Car