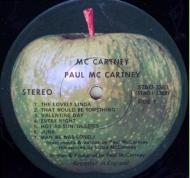

### **APPLE STAO-3363 - McCARTNEY**

For covers: See SMAS-3363 section above

Jacksonville #1, Capitol logo on B-side,

Jacksonville #2, Blacked-out Capitol logo on B-side,

Misspelled Ooh You & Kreen 'Akrore

McCartney

STEREO STAO-3363 (STAO 2-3363) SIDE 2

Jacksonville #3, Capitol logo on B-side, Misspelled Ooh You & Kreen 'Akrore

McCartney

Jacksonville #4, Mfd. by Apple Records, Inc. on B-side label, Misspelled Ooh You & Kreen 'Akrore