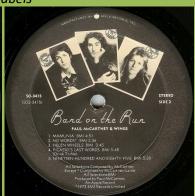

#### **CAPITOL SMAL-3409 - RED ROSE SPEEDWAY**

Gatefold cover

Capitol reissue with An Apple Record print

**APPLE SO-3415 - BAND ON THE RUN** 

Sticker #1

Jacksonville

Los Angeles #1, smooth textured labels

Los Angeles #2, rough textured labels