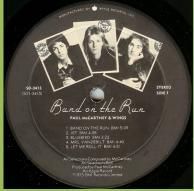

#### **CAPITOL SMAL-3409 - RED ROSE SPEEDWAY**

Gatefold cover

Capitol reissue with An Apple Record print

**APPLE SO-3415 - BAND ON THE RUN** 

Sticker #1

Jacksonville

Los Angeles #1, smooth textured labels

Los Angeles #2, rough textured labels