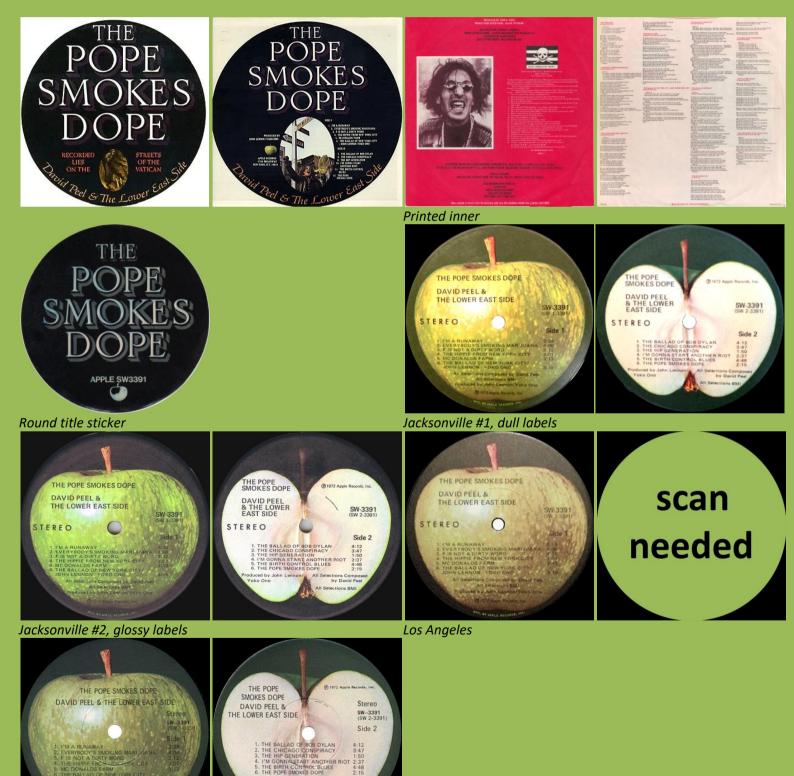

### APPLE SW-3391 - THE POPE SMOKES DOPE (David Peel & The Lower East Side)

THE BALLAD THE CHICAG THE HIP GEN I'M GONNAS THE BIRTH C THE POPE SM

Produced by John Lennon Yoko Ono