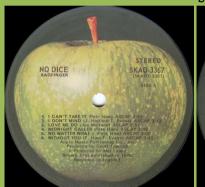

### APPLE STAO-5-3360 - SPACE (Modern Jazz Quartet)

Decca contract pressing

APPLE ST-3364 - MAGIC CHRISTIAN MUSIC (Badfinger)

APPLE SKAO-3367 - NO DICE (Badfinger)

Cover types: 1) ST-3367 release number on spine, 2) SKAO-3367 release number on spine

Jacksonville #1, 3:42 track time

NO DICE

BADFINGER

listed for track 6

Title printed in brown without border, brown with border or blue with border

NO DICE

BELIEVE ME

BADFINGER

Jacksonville #2, 3:40 track time Cover type 2

Stereo SKAO-3367 JSKAO 2-336

Side 2

Los Angeles #1, 3:42 track time listed for track 6

Scranton #1, 3:42 track time listed for track 6

Cover type 2

Los Angeles #2, 3:40 track time Cover type 1 listed for track 6