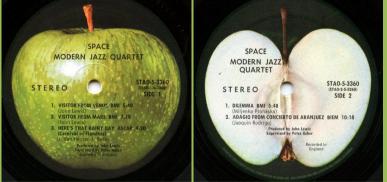

### APPLE STAO-5-3360 - SPACE (Modern Jazz Quartet)

Decca contract pressing

APPLE ST-3364 - MAGIC CHRISTIAN MUSIC (Badfinger)

APPLE SKAO-3367 - NO DICE (Badfinger)

Cover types: 1) ST-3367 release number on spine, 2) SKAO-3367 release number on spine