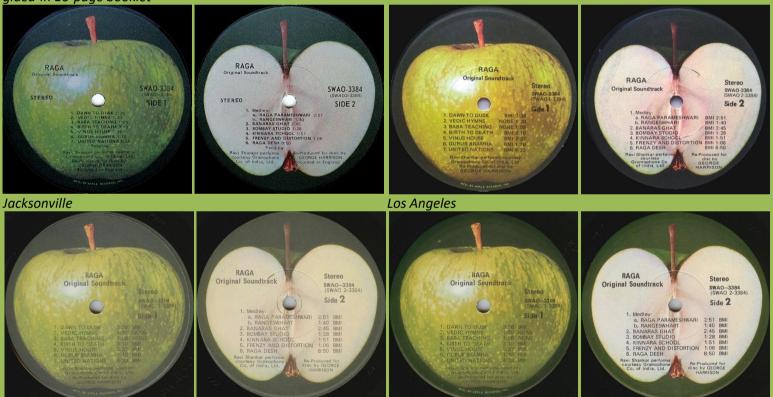

#### APPLE SMAS-3381 - EARTH SONG/OCEAN SONG (Mary Hopkin)

Los Angeles

Winchester

APPLE SWAO-3384 - RAGA (Original Soundtrack)

Most (but not all) copies have a glued-in 16-page booklet

Winchester #1 (dull label)