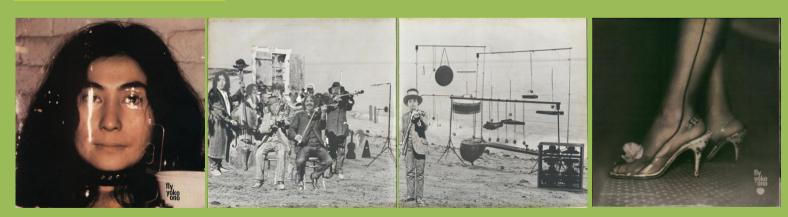

# APPLE SW-3377 - COMETOGETHER (Original Soundtrack Recording)

Los Angeles

APPLE SVBB-3380 - FLY (Yoko Ono) [2-LP]

Winchester