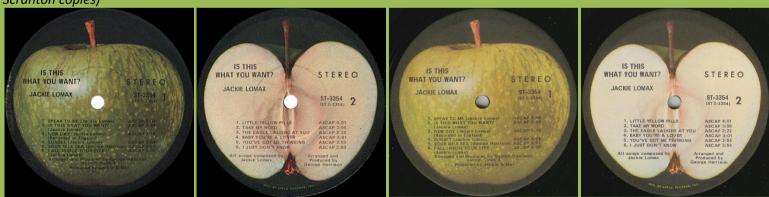

#### APPLE ST-3353 - UNDER THE JASMIN TREE (Modern Jazz Quartet)

Scranton

APPLE ST-53353 - UNDER THE JASMIN TREE (Modern Jazz Quartet)

Record Club issue

Decca contract pressing

Printed inner sleeve with large thumb tab (Jacksonville and Scranton copies)

Printed inner sleeve with small thumb tab (Los Angeles copies)

Jacksonville

Los Angeles