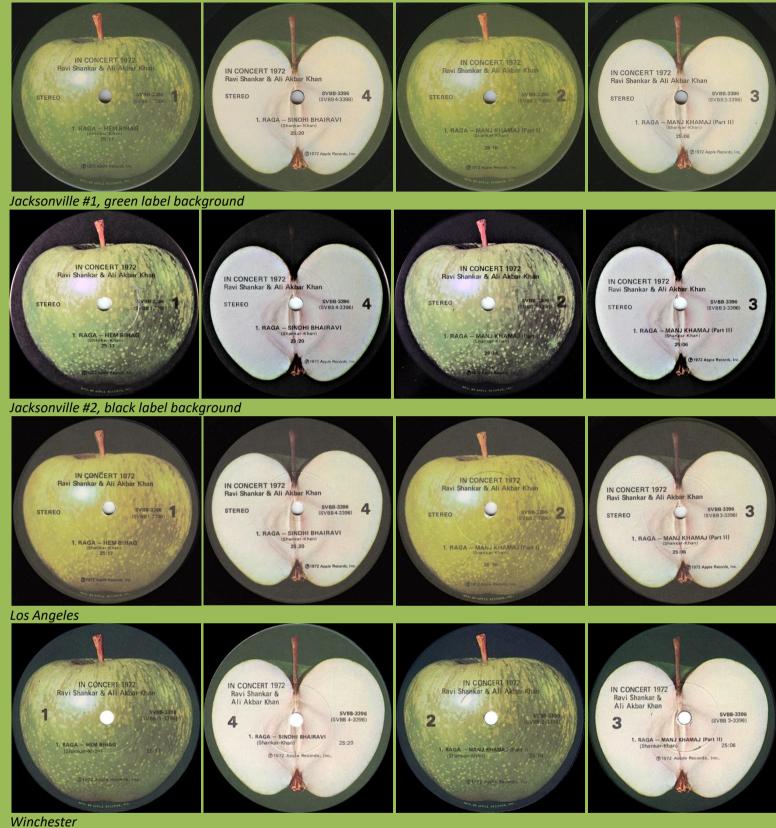

#### APPLE SVBB-3396 - IN CONCERT 1972 (Ravi Shankar & Ali Akbar Khan) [2-LP]

Concert flyer found in some copies