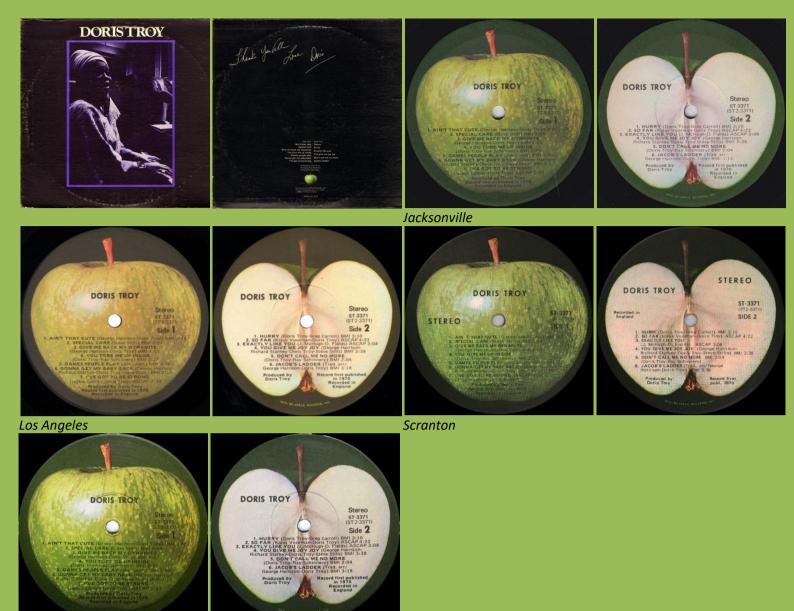

# APPLE ST-3370 - ENCOURAGING WORDS (Billy Preston)

APPLE ST-3371 - DORIS TROY (Doris Troy)

YOKO ONO PLASTIC ONO BAND

YOKO ONO VOCALS JOHN LENNON GUITAR RINGO STARR DRUMS KLAUS VOORMANN BAS

ORNETTE COLEMAN TRUMPET
 EDWARD BLACKWELL DRUMS
 DAVID IZENZON BASS
 CHARLES HADEN BASS

# APPLE SMAS-3390 - BROTHER (Lon & Derrek Van Eaton)

Jacksonville

Los Angeles

Winchester