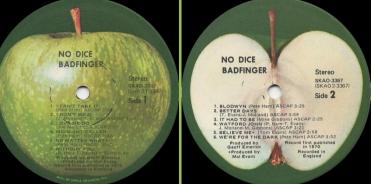

Jacksonville #1, 3:42 track time

NO DICE

BADFINGER

listed for track 6

Title printed in brown without border, brown with border or blue with border

NO DICE

BELIEVE ME

BADFINGER

Jacksonville #2, 3:40 track time Cover type 2

Stereo SKAO-3367 JSKAO 2-336

Side 2

Los Angeles #1, 3:42 track time listed for track 6

Scranton #1, 3:42 track time listed for track 6

Cover type 2

Los Angeles #2, 3:40 track time Cover type 1 listed for track 6

Scranton #2, 3:40 track time listed for track 6

Winchester #3, 3:40 track time Mfd. By Apple print on A-side listed for track 6