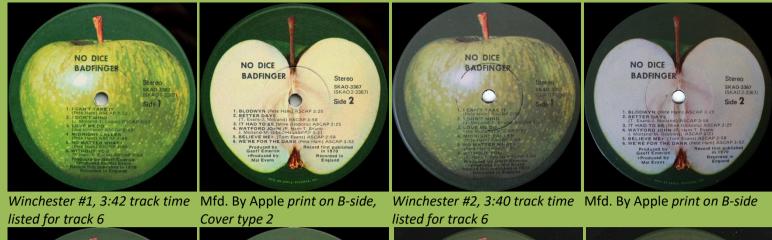

Jacksonville #1, 3:42 track time

NO DICE

BADFINGER

listed for track 6

Title printed in brown without border, brown with border or blue with border

NO DICE

BELIEVE ME

BADFINGER

Jacksonville #2, 3:40 track time Cover type 2

Stereo SKAO-3367 JSKAO 2-336

Side 2

Los Angeles #1, 3:42 track time listed for track 6

Scranton #1, 3:42 track time listed for track 6

Cover type 2

Los Angeles #2, 3:40 track time Cover type 1 listed for track 6

Scranton #2, 3:40 track time listed for track 6

Winchester #3, 3:40 track time Mfd. By Apple print on A-side listed for track 6