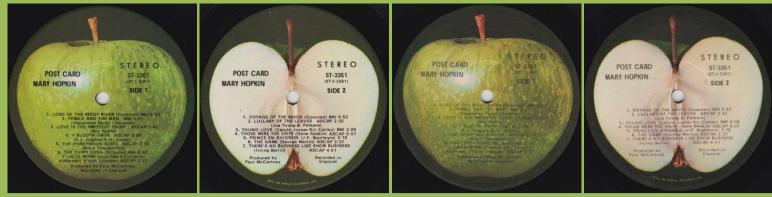

# APPLE ST-3351 - POST CARD (Mary Hopkin)

Some copies with sticker on front

Sticker (detail)

Grey inner sleeves (found with LA copies)

Jacksonville

Los Angeles

Contract pressing