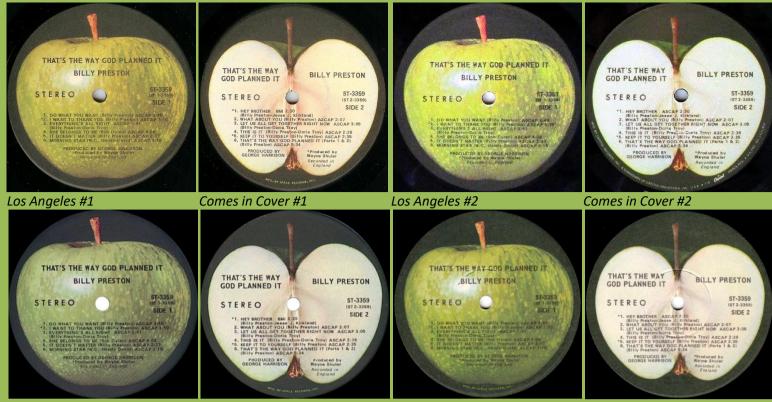

#### APPLE ST-3359 - THAT'S THE WAY GOD PLANNED IT (Billy Preston)

Cover #1

<section-header><section-header><section-header><section-header>

Jacksonville

Comes in Cover #2

Cover #2

Winchester