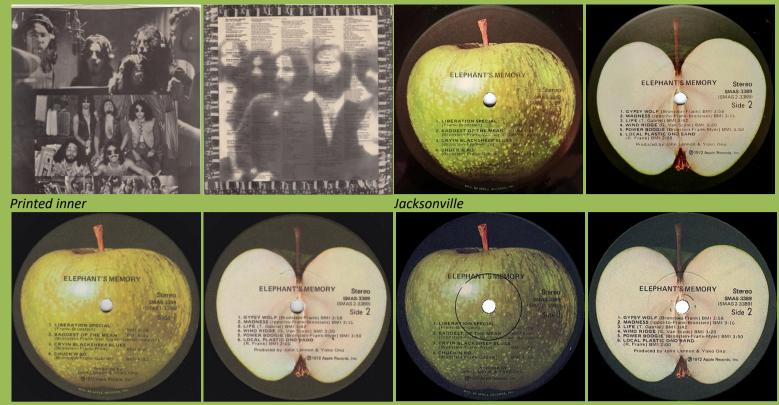

: 90054

OLUME TWO

THE RADHA KRSNA TEMPLE



Jacksonville

Insert

Sheep a



# APPLE SW-3377 - COMETOGETHER (Original Soundtrack Recording)



Los Angeles

APPLE SVBB-3380 - FLY (Yoko Ono) [2-LP]

Winchester







#### APPLE SMAS-3381 - EARTH SONG/OCEAN SONG (Mary Hopkin)



Los Angeles

Winchester

APPLE SWAO-3384 - RAGA (Original Soundtrack)





Most (but not all) copies have a glued-in 16-page booklet



Winchester #1 (dull label)

Winchester #2 (glossy label)

APPLE SW-3387 - STRAIGHT UP (Badfinger)



Winchester #1, with print Produced by Todd Rundgren **except** \* George Harrison

Winchester #2, with print Produced by Todd Rundgren **or** \* George Harrison

APPLE SWAO-3388 - EL TOPO (Original Motion Picture Score)



# APPLE SMAS-3389 - ELEPHANT'S MEMORY (Elephant's Memory)







# APPLE SMAS-3390 - BROTHER (Lon & Derrek Van Eaton)







Jacksonville



Los Angeles

Winchester

### APPLE SW-3391 - THE POPE SMOKES DOPE (David Peel & The Lower East Side)

THE BALLAD THE CHICAG THE HIP GEN I'M GONNAS THE BIRTH C THE POPE SM

Produced by John Lennon Yoko Ono



### APPLE SW-3395 - THOSE WERE THE DAYS (Mary Hopkin)



Los Angeles

Winchester

#### APPLE SVBB-3396 - IN CONCERT 1972 (Ravi Shankar & Ali Akbar Khan) [2-LP]





Concert flyer found in some copies



# APPLE SVBB-3399 - APPROXIMATELY INFINITE UNIVERSE (Yoko Ono) [2-LP]





#### SECRETLY CANADIAN SC283/CHIM22 - APPROXIMATELY INFINITE UNIVERSE (Yoko Ono) [2-LP]









Postcard

APPLE on rear of 8" 12-page booklet

Poster

| <section-header><section-header><section-header><text><text></text></text></sect