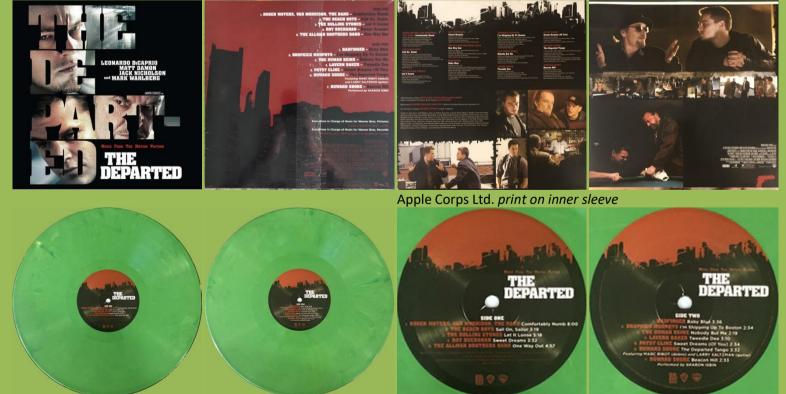

*Pictures of Apple LPs and* Apple Records *on rear* 

REAL GONE MUSIC RGM-0903 - THE DEPARTED – MUSIC FROM THE MOTION PICTURE (Various) [GREEN VINYL] Features "Baby Blue" (Badfinger)

REAL GONE MUSIC RGM-0903 - THE DEPARTED – MUSIC FROM THE MOTION PICTURE (Various) [RED/BLACK MARBLE VINYL] Features "Baby Blue" (Badfinger)

Apple Corps Ltd. print on inner sleeve