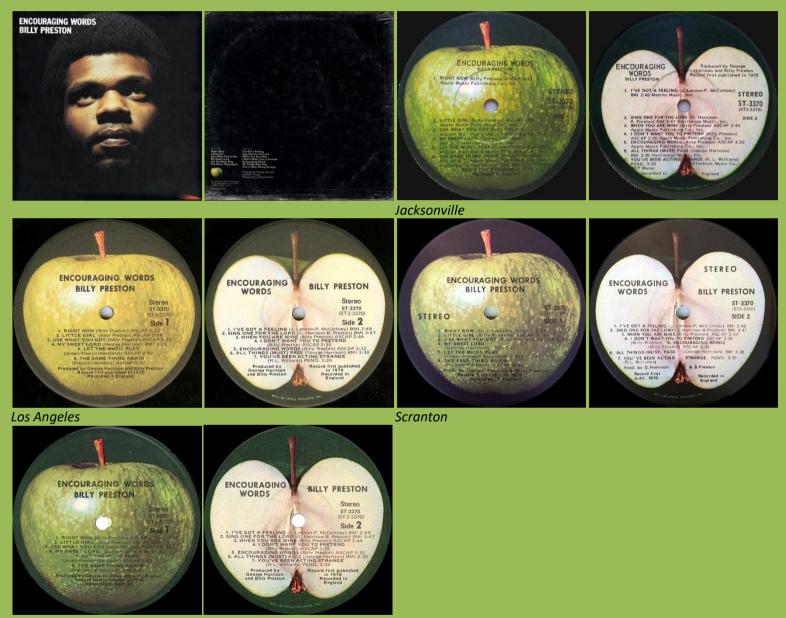

# APPLE ST-3370 - ENCOURAGING WORDS (Billy Preston)

APPLE ST-3371 - DORIS TROY (Doris Troy)

YOKO ONO PLASTIC ONO BAND

YOKO ONO VOCALS JOHN LENNON GUITAR RINGO STARR DRUMS KLAUS VOORMANN BAS

ORNETTE COLEMAN TRUMPET
 EDWARD BLACKWELL DRUMS
 DAVID IZENZON BASS
 CHARLES HADEN BASS

# APPLE SMAS-3390 - BROTHER (Lon & Derrek Van Eaton)

Jacksonville

Los Angeles

Winchester