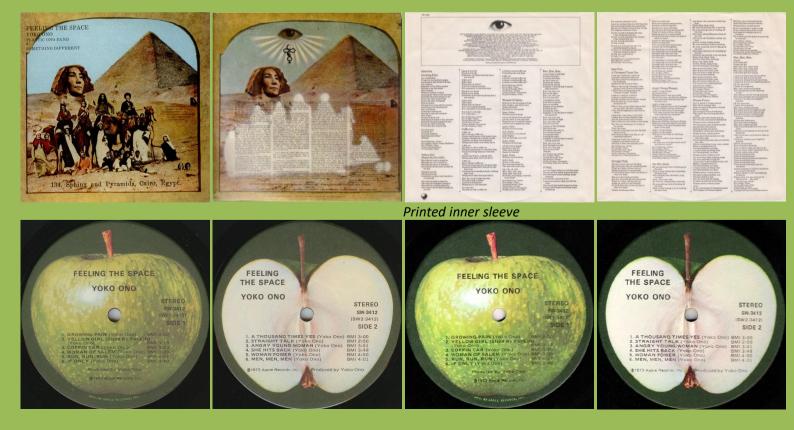

# APPLE SW-3412 - FEELING THE SPACE (Yoko Ono)

Jacksonville

Los Angeles

Winchester