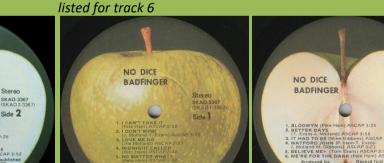

Jacksonville #1, 3:42 track time

NO DICE

BADFINGER

listed for track 6

Title printed in brown without border, brown with border or blue with border

NO DICE

BELIEVE ME

BADFINGER

Jacksonville #2, 3:40 track time Cover type 2

Stereo SKAO-3367 JSKAO 2-336

Side 2

Los Angeles #1, 3:42 track time listed for track 6

Scranton #1, 3:42 track time listed for track 6

Cover type 2

Los Angeles #2, 3:40 track time Cover type 1 listed for track 6

Scranton #2, 3:40 track time listed for track 6

Winchester #3, 3:40 track time Mfd. By Apple print on A-side listed for track 6