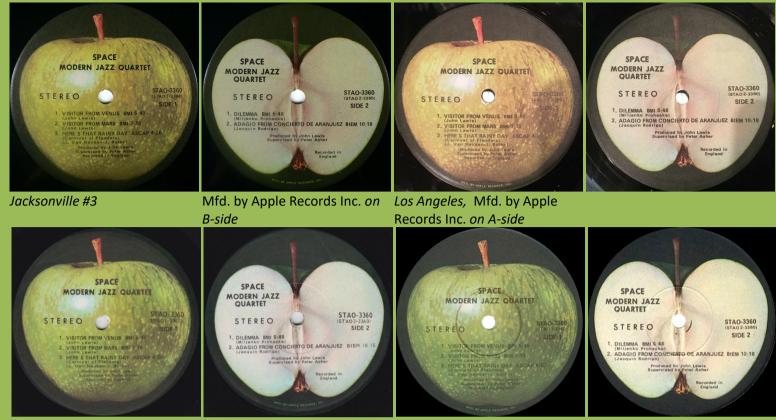

# APPLE STAO-3360 - SPACE (Modern Jazz Quartet)

Jacksonville #1

Recorded in England Capitol logo in perimeter on **B-side** 

Produced by John Lewis Supervised by Peter Asher

Jacksonville #2

Remnants of perimeter with Capitol logo faintly visible under Mfd. by Apple print

Recorded in England

Winchester

### APPLE STAO-5-3360 - SPACE (Modern Jazz Quartet)

Decca contract pressing

APPLE ST-3364 - MAGIC CHRISTIAN MUSIC (Badfinger)

APPLE SKAO-3367 - NO DICE (Badfinger)

Cover types: 1) ST-3367 release number on spine, 2) SKAO-3367 release number on spine