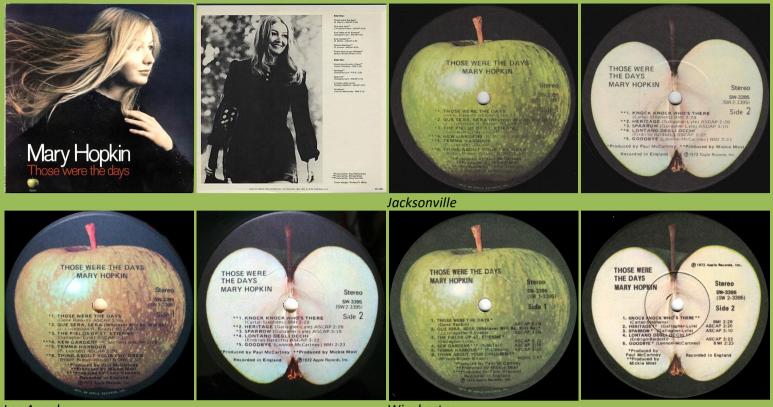

rack)





Most (but not all) copies have a glued-in 16-page booklet



Winchester #1 (dull label)

Winchester #2 (glossy label)

APPLE SW-3387 - STRAIGHT UP (Badfinger)



Winchester #1, with print Produced by Todd Rundgren **except** \* George Harrison

Winchester #2, with print Produced by Todd Rundgren **or** \* George Harrison

APPLE SWAO-3388 - EL TOPO (Original Motion Picture Score)



# APPLE SMAS-3389 - ELEPHANT'S MEMORY (Elephant's Memory)







# APPLE SMAS-3390 - BROTHER (Lon & Derrek Van Eaton)







Jacksonville



Los Angeles

Winchester

### APPLE SW-3391 - THE POPE SMOKES DOPE (David Peel & The Lower East Side)

THE BALLAD THE CHICAG THE HIP GEN I'M GONNAS THE BIRTH C THE POPE SM

Produced by John Lennon Yoko Ono



### APPLE SW-3395 - THOSE WERE THE DAYS (Mary Hopkin)



Los Angeles

Winchester

#### APPLE SVBB-3396 - IN CONCERT 1972 (Ravi Shankar & Ali Akbar Khan) [2-LP]





Concert flyer found in some copies



# APPLE SVBB-3399 - APPROXIMATELY INFINITE UNIVERSE (Yoko Ono) [2-LP]





#### SECRETLY CANADIAN SC283/CHIM22 - APPROXIMATELY INFINITE UNIVERSE (Yoko Ono) [2-LP]









Postcard

APPLE on rear of 8" 12-page booklet

Poster

| <section-header><section-header><section-header><text><text></text></text></section-header></section-header></section-header> |  | In the special state (see ). If the united<br>that we are the state with the special state with the<br>constraints of the special state with the special<br>constraints of the special state with the<br>special state with the special state with the special state with the<br>special state with