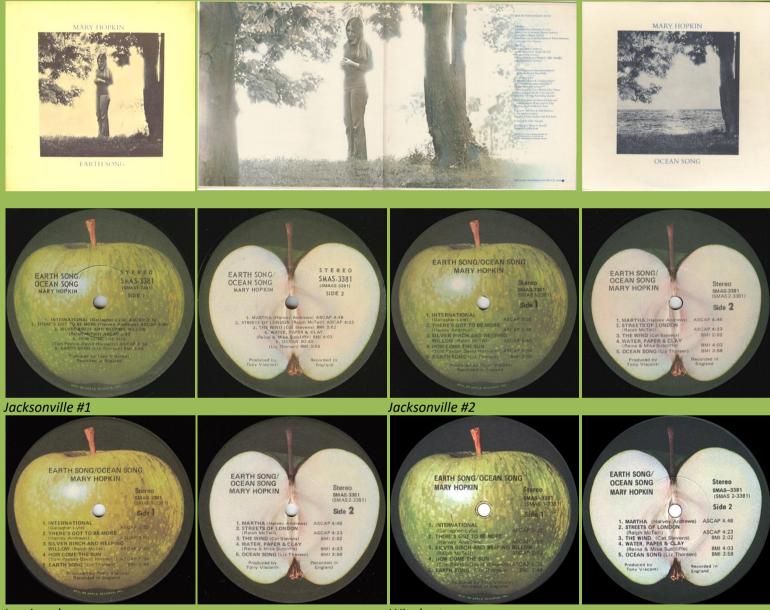

#### APPLE SMAS-3381 - EARTH SONG/OCEAN SONG (Mary Hopkin)

Los Angeles

Winchester

APPLE SWAO-3384 - RAGA (Original Soundtrack)

Most (but not all) copies have a glued-in 16-page booklet

Winchester #1 (dull label)