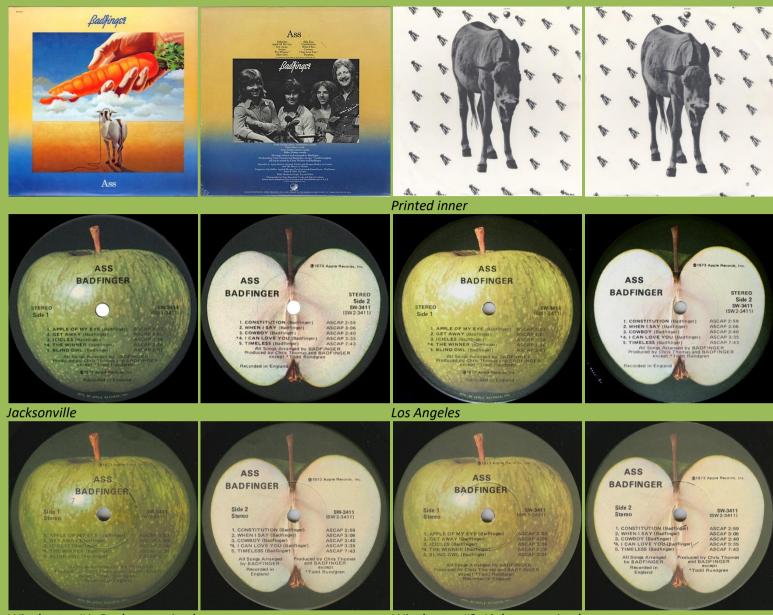

### Printed inner sleeves

APPLE SW-3400 - THE PHIL SPECTOR CHRISTMAS ALBUM (Various Artists)

APPLE SW-3411 - ASS (Badfinger)

Winchester

Winchester #1, Dark green Apple

Winchester #2, Light green Apple