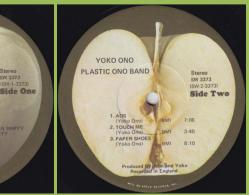

# APPLE SW-3373 - YOKO ONO/PLASTIC ONO BAND (Yoko Ono/Plastic Ono Band)

Y

VERSEARCH, TAPE FOR SHOW AT ALMENT WALL WITH COMMETTE COLINAR FERMINATE THE UTHICS ASTRODUCED BY PERMESSION OF Data MUNICIPAL BY PERMESSION

31 YOKO ONO

Stereo SW 3373

PLASTIC ONO BAND