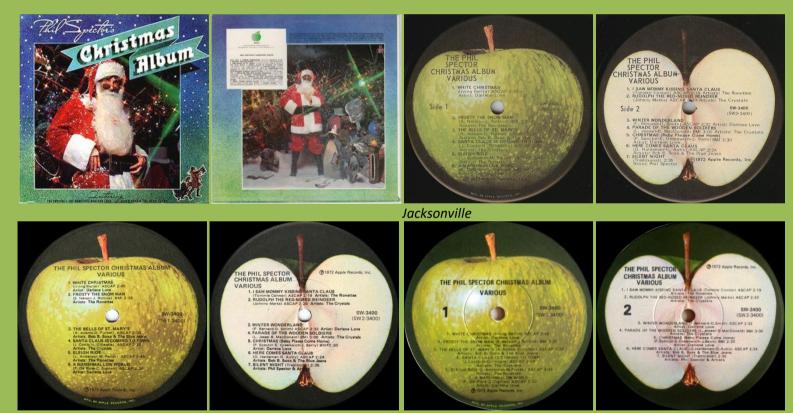

### Printed inner sleeves

APPLE SW-3400 - THE PHIL SPECTOR CHRISTMAS ALBUM (Various Artists)

APPLE SW-3411 - ASS (Badfinger)

Winchester

Winchester #1, Dark green Apple

Winchester #2, Light green Apple