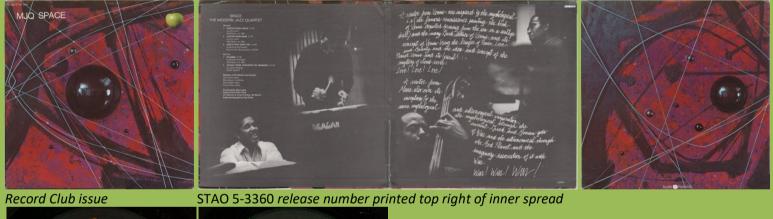

### APPLE STAO-5-3360 - SPACE (Modern Jazz Quartet)

Decca contract pressing

APPLE ST-3364 - MAGIC CHRISTIAN MUSIC (Badfinger)

APPLE SKAO-3367 - NO DICE (Badfinger)

Cover types: 1) ST-3367 release number on spine, 2) SKAO-3367 release number on spine