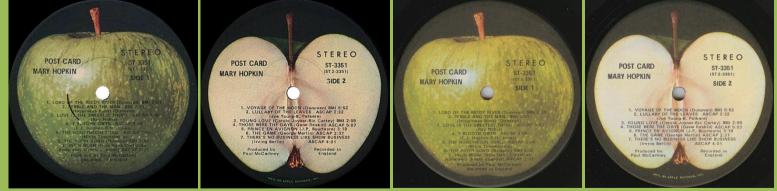

# APPLE ST-3351 - POST CARD (Mary Hopkin)

Some copies with sticker on front

Sticker (detail)

Grey inner sleeves (found with LA copies)

Jacksonville

Los Angeles

Contract pressing