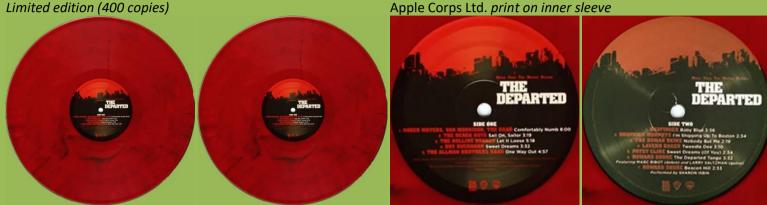

*Pictures of Apple LPs and* Apple Records *on rear* 

REAL GONE MUSIC RGM-0903 - THE DEPARTED – MUSIC FROM THE MOTION PICTURE (Various) [GREEN VINYL] Features "Baby Blue" (Badfinger)

REAL GONE MUSIC RGM-0903 - THE DEPARTED – MUSIC FROM THE MOTION PICTURE (Various) [RED/BLACK MARBLE VINYL] Features "Baby Blue" (Badfinger)

Apple Corps Ltd. print on inner sleeve