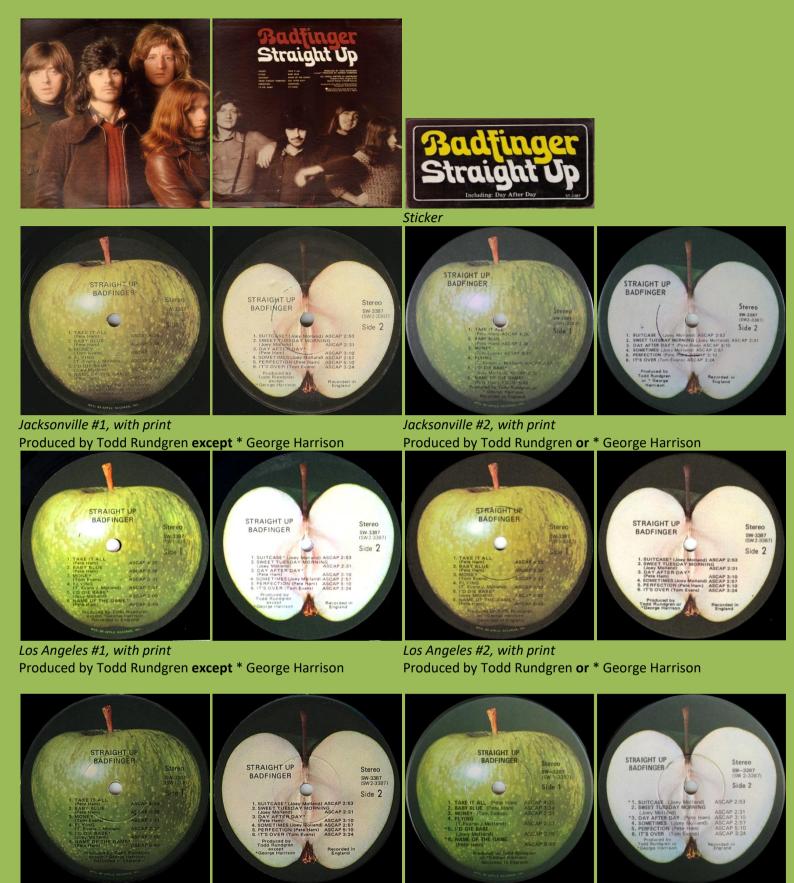

Winchester #2 (glossy label)

APPLE SW-3387 - STRAIGHT UP (Badfinger)

Winchester #1, with print Produced by Todd Rundgren **except** \* George Harrison

Winchester #2, with print Produced by Todd Rundgren **or** \* George Harrison