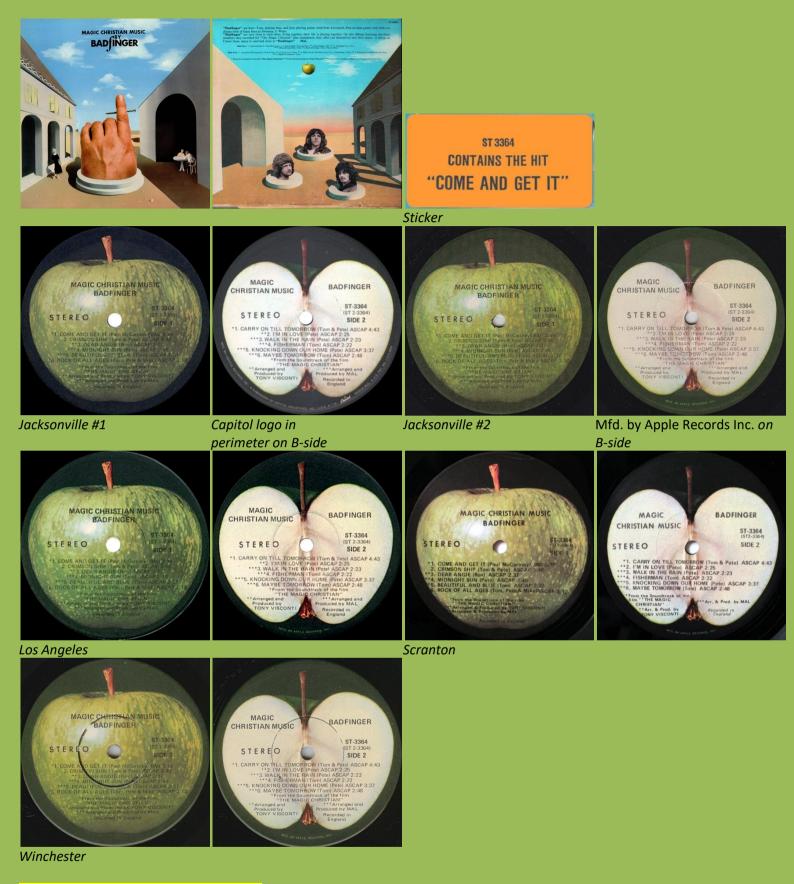

### APPLE STAO-5-3360 - SPACE (Modern Jazz Quartet)

Decca contract pressing

APPLE ST-3364 - MAGIC CHRISTIAN MUSIC (Badfinger)

APPLE SKAO-3367 - NO DICE (Badfinger)

Cover types: 1) ST-3367 release number on spine, 2) SKAO-3367 release number on spine

Jacksonville #1, 3:42 track time

NO DICE

BADFINGER

listed for track 6

Title printed in brown without border, brown with border or blue with border

NO DICE

BELIEVE ME

BADFINGER

Jacksonville #2, 3:40 track time Cover type 2

Stereo SKAO-3367 JSKAO 2-336

Side 2

Los Angeles #1, 3:42 track time listed for track 6

Scranton #1, 3:42 track time listed for track 6

Cover type 2

Los Angeles #2, 3:40 track time Cover type 1 listed for track 6

Scranton #2, 3:40 track time listed for track 6

Winchester #3, 3:40 track time Mfd. By Apple print on A-side listed for track 6