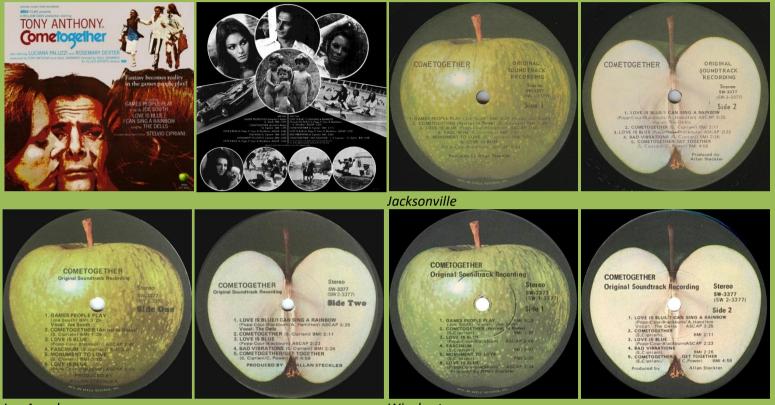

# APPLE SW-3377 - COMETOGETHER (Original Soundtrack Recording)

Los Angeles

APPLE SVBB-3380 - FLY (Yoko Ono) [2-LP]

Winchester