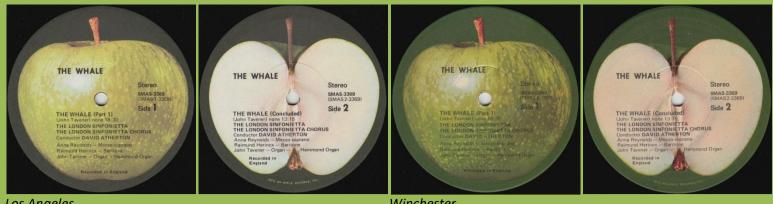

# APPLE SMAS-3369 - THE WHALE (John Tavener)

listed for track 6

NO DICE

Stereo SKAO-3367 ISKAO 2-336

Side 2

Cover type 2

NO DICE

1. BLODWYN 2. BETTER DA

BADFINGER

Jacksonville #1

Jacksonville #2

Los Angeles

Winchester