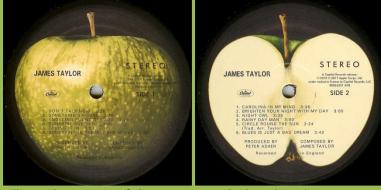

#### APPLE SKAO-3352 - JAMES TAYLOR (James Taylor)

CALLER OF AN ADVANCE AND ADVAN Internet in the second The basis 199713-152. The set of the set of

Cover types: 1) Patent Pending on inside spine 2) Patent No. 3,426,960 on inside spine 3) UNIPAK-PAT.PENDING on inside spine