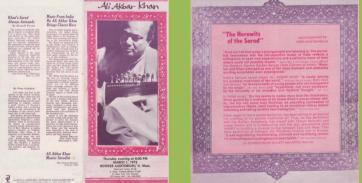

#### APPLE SVBB-3396 - IN CONCERT 1972 (Ravi Shankar & Ali Akbar Khan) [2-LP]

Concert flyer found in some copies