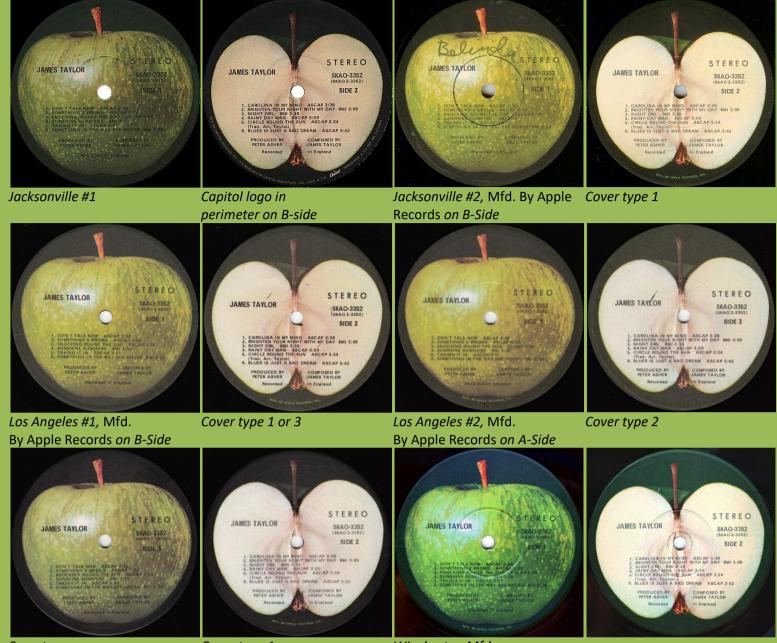

#### APPLE SKAO-3352 - JAMES TAYLOR (James Taylor)

CALLER OF AN ADVANCE AND ADVAN Internet in the second The basis 199713-152. The set of the set of

Cover types: 1) Patent Pending on inside spine 2) Patent No. 3,426,960 on inside spine 3) UNIPAK-PAT.PENDING on inside spine

UNIPAK-Paten INIPAK od Music, Inc : James Taylor U.S. PATENT Pending NO. 3,426,960 PRINTED IN U.S.A PRINTED IN U.S

Inside spine detail cover type 1 Inside spine detail cover type 2 Inside spine detail cover type 3

Decca contract pressing

Cover type 1

*Winchester,* Mfd. By Apple Records *on A-Side* 