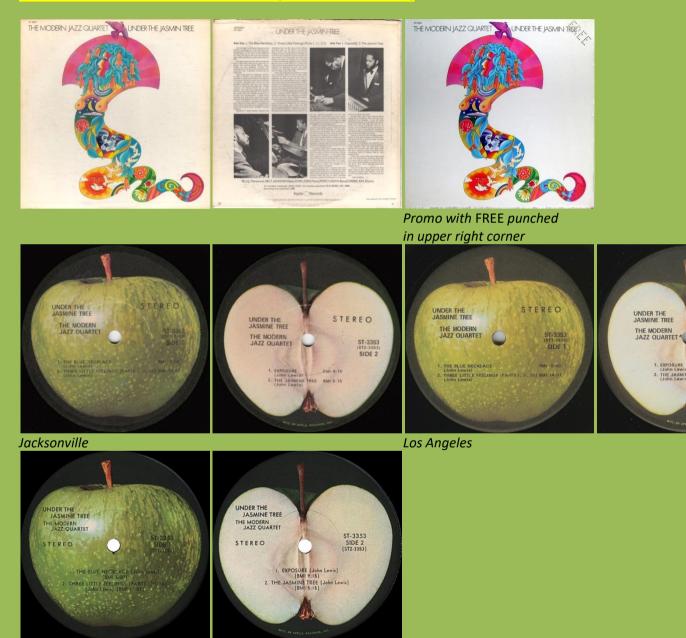

1. EXPOSURE (John Lewis 2. THE JASMIN (John Lewis

ST-3353 (ST2-3353) SIDE 2

#### APPLE ST-3353 - UNDER THE JASMIN TREE (Modern Jazz Quartet)

Scranton

APPLE ST-53353 - UNDER THE JASMIN TREE (Modern Jazz Quartet)

Record Club issue

Decca contract pressing

Printed inner sleeve with large thumb tab (Jacksonville and Scranton copies)

Printed inner sleeve with small thumb tab (Los Angeles copies)

Jacksonville

Los Angeles