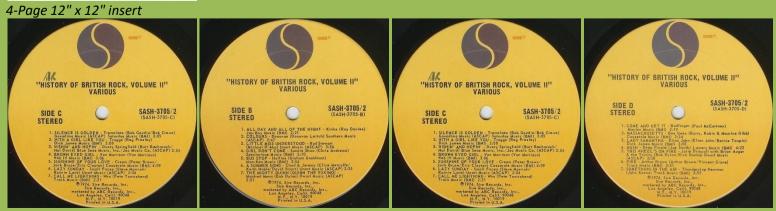

# SIRE SASH-3705/2 - HISTORY OF BRITISH ROCK VOL. 2 (Various) [2-LP]

Features "Come And Get It" (Badfinger)

### SIRE SASH-3712/2 - HISTORY OF BRITISH ROCK VOL. 3 (Various) [2-LP] Features "Day After Day" (Badfinger) & "Those Were The Days" (Mary Hopkin)

4-Page 12" x 12" insert