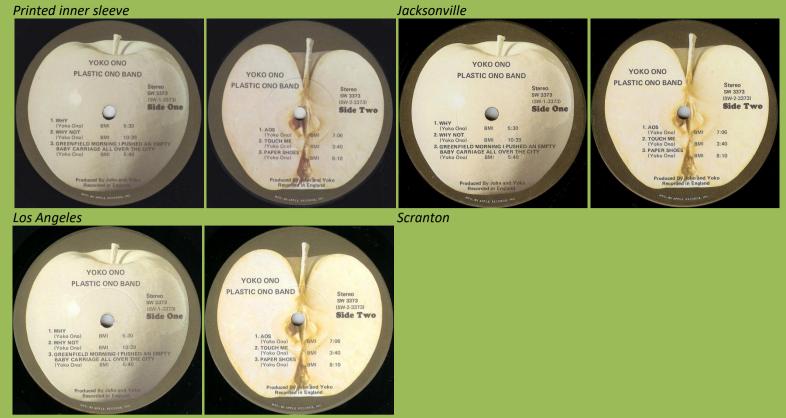

# APPLE SW-3373 - YOKO ONO/PLASTIC ONO BAND (Yoko Ono/Plastic Ono Band)

Y

VERSEARCH, TAPE FOR SHOW AT ALMENT WALL WITH COMMETTE COLINAR FERMINATE THE UTHICS ASTRODUCED BY PERMESSION OF Data MUNICIPAL BY PERMESSION

31 YOKO ONO

Stereo SW 3373

PLASTIC ONO BAND