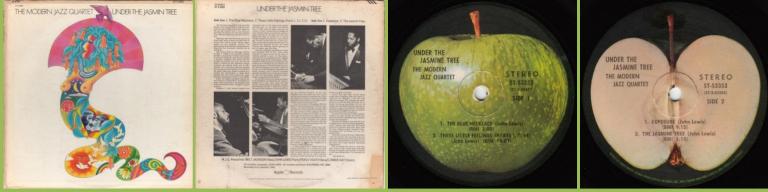

1. EXPOSURE (John Lewis 2. THE JASMIN (John Lewis

ST-3353 (ST2-3353) SIDE 2

#### APPLE ST-3353 - UNDER THE JASMIN TREE (Modern Jazz Quartet)

Scranton

APPLE ST-53353 - UNDER THE JASMIN TREE (Modern Jazz Quartet)

Record Club issue

Decca contract pressing

Printed inner sleeve with large thumb tab (Jacksonville and Scranton copies)

Printed inner sleeve with small thumb tab (Los Angeles copies)

Jacksonville

Los Angeles