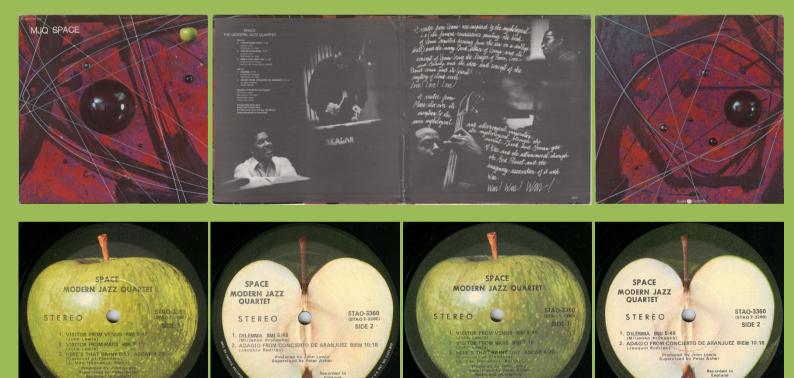

# APPLE STAO-3360 - SPACE (Modern Jazz Quartet)

Jacksonville #1

Recorded in England Capitol logo in perimeter on **B-side** 

Produced by John Lewis Supervised by Peter Asher

Jacksonville #2

Remnants of perimeter with Capitol logo faintly visible under Mfd. by Apple print

Recorded in England

Winchester

### APPLE STAO-5-3360 - SPACE (Modern Jazz Quartet)

Decca contract pressing

APPLE ST-3364 - MAGIC CHRISTIAN MUSIC (Badfinger)

APPLE SKAO-3367 - NO DICE (Badfinger)

Cover types: 1) ST-3367 release number on spine, 2) SKAO-3367 release number on spine