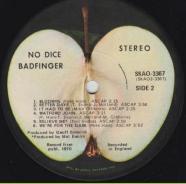

Jacksonville #1, 3:42 track time

NO DICE

BADFINGER

listed for track 6

Title printed in brown without border, brown with border or blue with border

NO DICE

BELIEVE ME

BADFINGER

Jacksonville #2, 3:40 track time Cover type 2

Stereo SKAO-3367 JSKAO 2-336

Side 2

Los Angeles #1, 3:42 track time listed for track 6

Scranton #1, 3:42 track time listed for track 6

Cover type 2

Los Angeles #2, 3:40 track time Cover type 1 listed for track 6

Scranton #2, 3:40 track time listed for track 6

Winchester #3, 3:40 track time Mfd. By Apple print on A-side listed for track 6