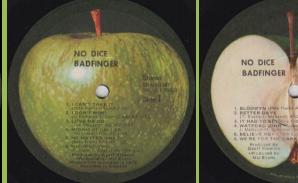

Jacksonville #1, 3:42 track time

NO DICE

BADFINGER

listed for track 6

Title printed in brown without border, brown with border or blue with border

NO DICE

BELIEVE ME

BADFINGER

Jacksonville #2, 3:40 track time Cover type 2

Stereo SKAO-3367 JSKAO 2-336

Side 2

Los Angeles #1, 3:42 track time listed for track 6

Scranton #1, 3:42 track time listed for track 6

Cover type 2

Los Angeles #2, 3:40 track time Cover type 1 listed for track 6

Scranton #2, 3:40 track time listed for track 6

Winchester #3, 3:40 track time Mfd. By Apple print on A-side listed for track 6