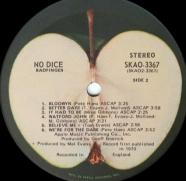

Jacksonville #2, 3:40 track time Cover type 2

Stereo SKAO-3367 JSKAO 2-336

Side 2

Los Angeles #1, 3:42 track time listed for track 6

Scranton #1, 3:42 track time listed for track 6

Cover type 2

Los Angeles #2, 3:40 track time Cover type 1 listed for track 6

Scranton #2, 3:40 track time listed for track 6

Winchester #3, 3:40 track time Mfd. By Apple print on A-side listed for track 6

# APPLE SMAS-3369 - THE WHALE (John Tavener)

listed for track 6

NO DICE

Stereo SKAO-3367 ISKAO 2-336

Side 2

Cover type 2

NO DICE

1. BLODWYN 2. BETTER DA