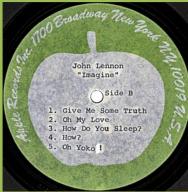

CONCERT - AUGUST 1st (=THE CONCERT FOR BANGLA DESH) (George Harrison & Friends)

Stickered sleeve

Sticker (detail)

**THOSE WERE THE DAYS (Mary Hopkin)** 

(B&W scan)

**IMAGINE (John Lennon)** 

I Don't Want To Be A Soldier