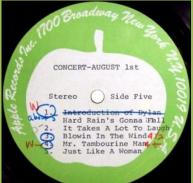

CONCERT - AUGUST 1st (=THE CONCERT FOR BANGLA DESH) (George Harrison & Friends)

Stickered sleeve

Sticker (detail)

**THOSE WERE THE DAYS (Mary Hopkin)** 

(B&W scan)

**IMAGINE (John Lennon)** 

I Don't Want To Be A Soldier