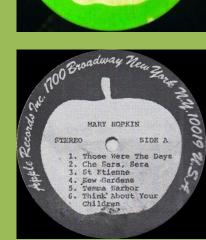

CONCERT - AUGUST 1st (=THE CONCERT FOR BANGLA DESH) (George Harrison & Friends)

Stickered sleeve

Sticker (detail)

**THOSE WERE THE DAYS (Mary Hopkin)** 

(B&W scan)

**IMAGINE (John Lennon)** 

I Don't Want To Be A Soldier