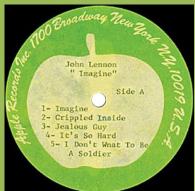

CONCERT - AUGUST 1st (=THE CONCERT FOR BANGLA DESH) (George Harrison & Friends)

Stickered sleeve

Sticker (detail)

**THOSE WERE THE DAYS (Mary Hopkin)** 

(B&W scan)

**IMAGINE (John Lennon)** 

I Don't Want To Be A Soldier

I Don<u>t'</u> Want To Be A Soldier

I Don<u>'T</u> Want To Be A Soldier

RAM (Paul & Linda McCartney)