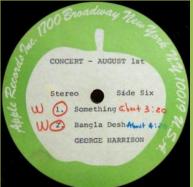

CONCERT - AUGUST 1st (=THE CONCERT FOR BANGLA DESH) (George Harrison & Friends)

Stickered sleeve

Sticker (detail)

**THOSE WERE THE DAYS (Mary Hopkin)** 

(B&W scan)

**IMAGINE (John Lennon)** 

I Don't Want To Be A Soldier