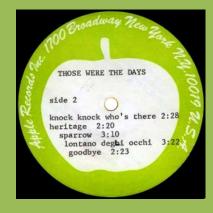

CONCERT - AUGUST 1st (=THE CONCERT FOR BANGLA DESH) (George Harrison & Friends)

Stickered sleeve

Sticker (detail)

**THOSE WERE THE DAYS (Mary Hopkin)** 

(B&W scan)

**IMAGINE (John Lennon)** 

I Don't Want To Be A Soldier