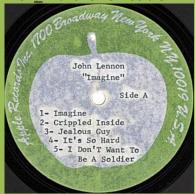

CONCERT - AUGUST 1st (=THE CONCERT FOR BANGLA DESH) (George Harrison & Friends)

Stickered sleeve

Sticker (detail)

**THOSE WERE THE DAYS (Mary Hopkin)** 

(B&W scan)

**IMAGINE (John Lennon)** 

I Don't Want To Be A Soldier

I Don<u>t'</u> Want To Be A Soldier

I Don<u>'T</u> Want To Be A Soldier

RAM (Paul & Linda McCartney)