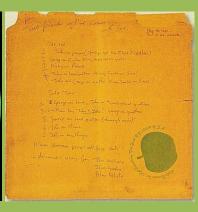

CONCERT - AUGUST 1st (=THE CONCERT FOR BANGLA DESH) (George Harrison & Friends)

Stickered sleeve

Sticker (detail)

**THOSE WERE THE DAYS (Mary Hopkin)** 

(B&W scan)

**IMAGINE (John Lennon)** 

I Don't Want To Be A Soldier