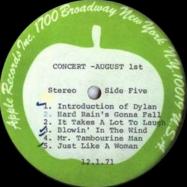

CONCERT - AUGUST 1st (=THE CONCERT FOR BANGLA DESH) (George Harrison & Friends)

Stickered sleeve

Sticker (detail)

**THOSE WERE THE DAYS (Mary Hopkin)** 

(B&W scan)

**IMAGINE (John Lennon)** 

I Don't Want To Be A Soldier