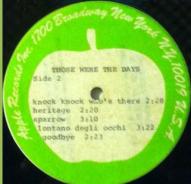

CONCERT - AUGUST 1st (=THE CONCERT FOR BANGLA DESH) (George Harrison & Friends)

Stickered sleeve

Sticker (detail)

**THOSE WERE THE DAYS (Mary Hopkin)** 

(B&W scan)

**IMAGINE (John Lennon)** 

I Don't Want To Be A Soldier