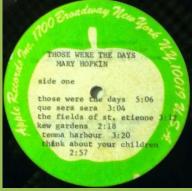

CONCERT - AUGUST 1st (=THE CONCERT FOR BANGLA DESH) (George Harrison & Friends)

Stickered sleeve

Sticker (detail)

**THOSE WERE THE DAYS (Mary Hopkin)** 

(B&W scan)

**IMAGINE (John Lennon)** 

I Don't Want To Be A Soldier