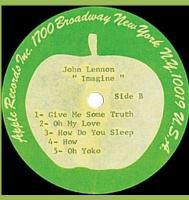

CONCERT - AUGUST 1st (=THE CONCERT FOR BANGLA DESH) (George Harrison & Friends)

Stickered sleeve

Sticker (detail)

**THOSE WERE THE DAYS (Mary Hopkin)** 

(B&W scan)

**IMAGINE (John Lennon)** 

I Don't Want To Be A Soldier

I Don<u>t'</u> Want To Be A Soldier

I Don<u>'T</u> Want To Be A Soldier

RAM (Paul & Linda McCartney)