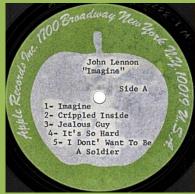

CONCERT - AUGUST 1st (=THE CONCERT FOR BANGLA DESH) (George Harrison & Friends)

Stickered sleeve

Sticker (detail)

**THOSE WERE THE DAYS (Mary Hopkin)** 

(B&W scan)

**IMAGINE (John Lennon)** 

I Don't Want To Be A Soldier