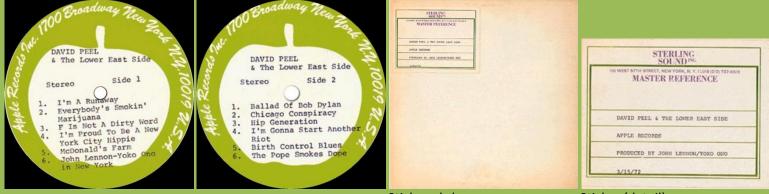

#### DAVID PEEL & THE LOWER EAST SIDE (=THE POPE SMOKES DOPE) (David Peel & The Lower East Side)

Stickered sleeve

Sticker (detail)