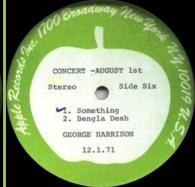

CONCERT - AUGUST 1st (=THE CONCERT FOR BANGLA DESH) (George Harrison & Friends)

Stickered sleeve

Sticker (detail)

**THOSE WERE THE DAYS (Mary Hopkin)** 

(B&W scan)

**IMAGINE (John Lennon)** 

I Don't Want To Be A Soldier