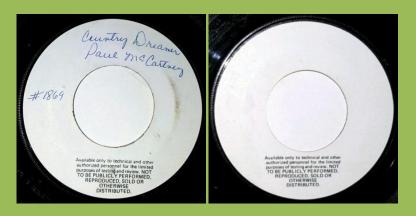

#### WHATEVER GETS YOU THRU THE NIGHT / BEEF JERKY (John Lennon)

BAND ON THE RUN [3:50 Mono Edit] / BAND ON THE RUN [5:09 Stereo] (Paul McCartney & Wings)

[B&W scan]

COUNTRY DREAMER / - (Paul McCartney & Wings) [One-sided Test Pressing]

COUNTRY DREAMER [mono] / COUNTRY DREAMER [stereo] (Paul McCartney & Wings)

GIVE IRELAND BACK TO THE IRISH / GIVE IRELAND BACK TO THE IRISH [VERSION] (Paul McCartney & Wings)

HELEN WHEELS / COUNTRY DREAMER (Paul McCartney & Wings)