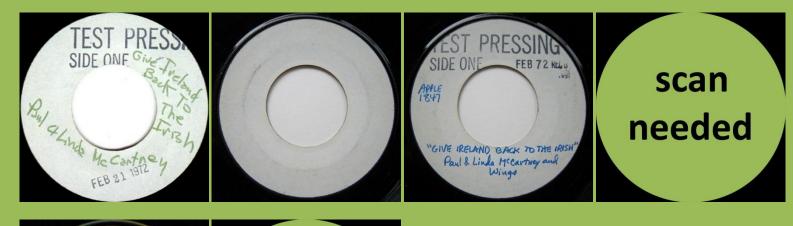

COUNTRY DREAMER [mono] / COUNTRY DREAMER [stereo] (Paul McCartney & Wings)

GIVE IRELAND BACK TO THE IRISH / GIVE IRELAND BACK TO THE IRISH [VERSION] (Paul McCartney & Wings)

HELEN WHEELS / COUNTRY DREAMER (Paul McCartney & Wings)