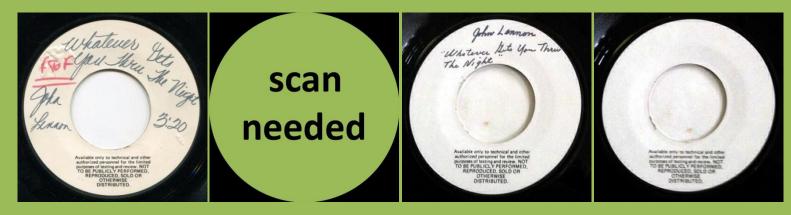

#### WHATEVER GETS YOU THRU THE NIGHT / BEEF JERKY (John Lennon)

BAND ON THE RUN [3:50 Mono Edit] / BAND ON THE RUN [5:09 Stereo] (Paul McCartney & Wings)

[B&W scan]

COUNTRY DREAMER / - (Paul McCartney & Wings) [One-sided Test Pressing]