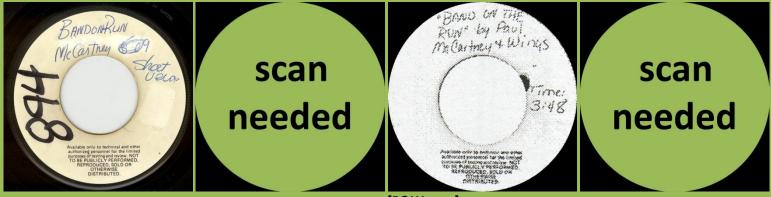

#### WHATEVER GETS YOU THRU THE NIGHT / BEEF JERKY (John Lennon)

BAND ON THE RUN [3:50 Mono Edit] / BAND ON THE RUN [5:09 Stereo] (Paul McCartney & Wings)

[B&W scan]

COUNTRY DREAMER / - (Paul McCartney & Wings) [One-sided Test Pressing]