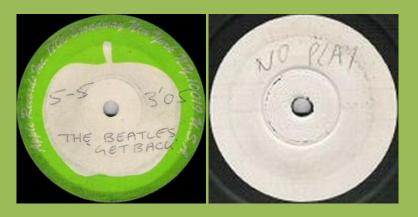

#### BABY BLUE / FLYING (Badfinger)

DAY AFTER DAY / SWEET TUESDAY MORNING (Badfinger)

GET BACK / - (The Beatles) [One-sided Test Pressing]

GET BACK / DON'T LET ME DOWN (The Beatles)

THE BALLAD OF JOHN AND YOKO / OLD BROWN SHOE (The Beatles)