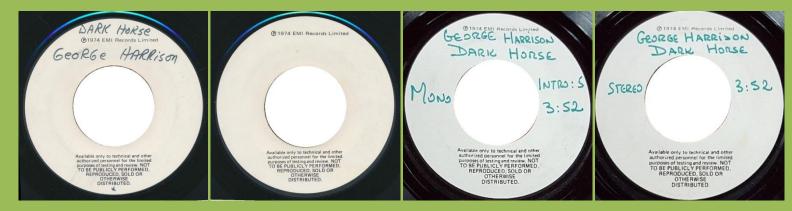

## DARK HORSE [Mono] / DARK HORSE [Stereo] (George Harrison)

DING DONG, DING DONG / HARI'S ON TOUR [EXPRESS] (George Harrison)