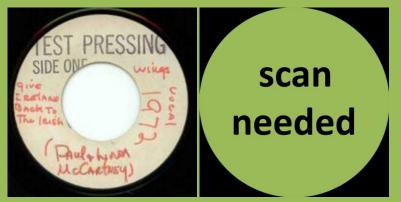

COUNTRY DREAMER [mono] / COUNTRY DREAMER [stereo] (Paul McCartney & Wings)

GIVE IRELAND BACK TO THE IRISH / GIVE IRELAND BACK TO THE IRISH [VERSION] (Paul McCartney & Wings)

HELEN WHEELS / COUNTRY DREAMER (Paul McCartney & Wings)