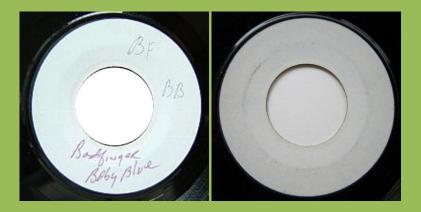

#### BABY BLUE / FLYING (Badfinger)

DAY AFTER DAY / SWEET TUESDAY MORNING (Badfinger)

GET BACK / - (The Beatles) [One-sided Test Pressing]

GET BACK / DON'T LET ME DOWN (The Beatles)

THE BALLAD OF JOHN AND YOKO / OLD BROWN SHOE (The Beatles)