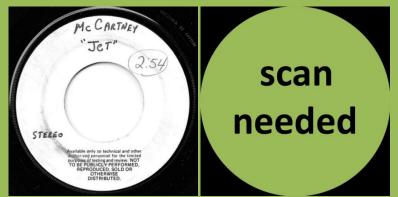

JET / [unknown] (Paul McCartney & Wings)

[B&W scan]

JUNIOR'S FARM / SALLY G (Paul McCartney & Wings)

4.20 Full version

Unknown (Paul McCartney & Wings)

[B&W scan]