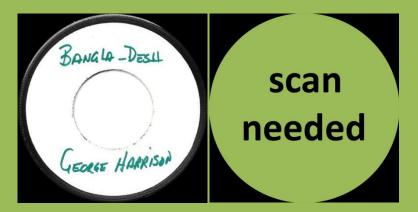

THE LONG AND WINDING ROAD / FOR YOU BLUE (The Beatles)

BANGLA DESH / - (George Harrison) [One-sided]

#### BANGLA DESH / DEEP BLUE (George Harrison)