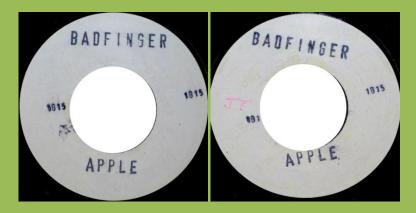

#### BABY BLUE / FLYING (Badfinger)

DAY AFTER DAY / SWEET TUESDAY MORNING (Badfinger)

GET BACK / - (The Beatles) [One-sided Test Pressing]

GET BACK / DON'T LET ME DOWN (The Beatles)

THE BALLAD OF JOHN AND YOKO / OLD BROWN SHOE (The Beatles)