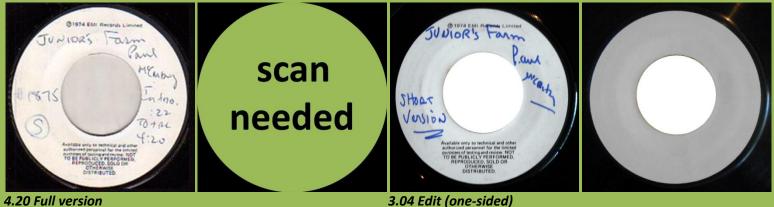

JET / [unknown] (Paul McCartney & Wings)

[B&W scan]

JUNIOR'S FARM / SALLY G (Paul McCartney & Wings)

4.20 Full version

Unknown (Paul McCartney & Wings)

[B&W scan]