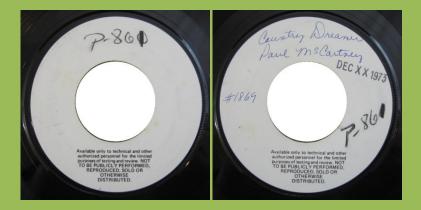

#### WHATEVER GETS YOU THRU THE NIGHT / BEEF JERKY (John Lennon)

BAND ON THE RUN [3:50 Mono Edit] / BAND ON THE RUN [5:09 Stereo] (Paul McCartney & Wings)

[B&W scan]

COUNTRY DREAMER / - (Paul McCartney & Wings) [One-sided Test Pressing]

COUNTRY DREAMER [mono] / COUNTRY DREAMER [stereo] (Paul McCartney & Wings)

GIVE IRELAND BACK TO THE IRISH / GIVE IRELAND BACK TO THE IRISH [VERSION] (Paul McCartney & Wings)

HELEN WHEELS / COUNTRY DREAMER (Paul McCartney & Wings)