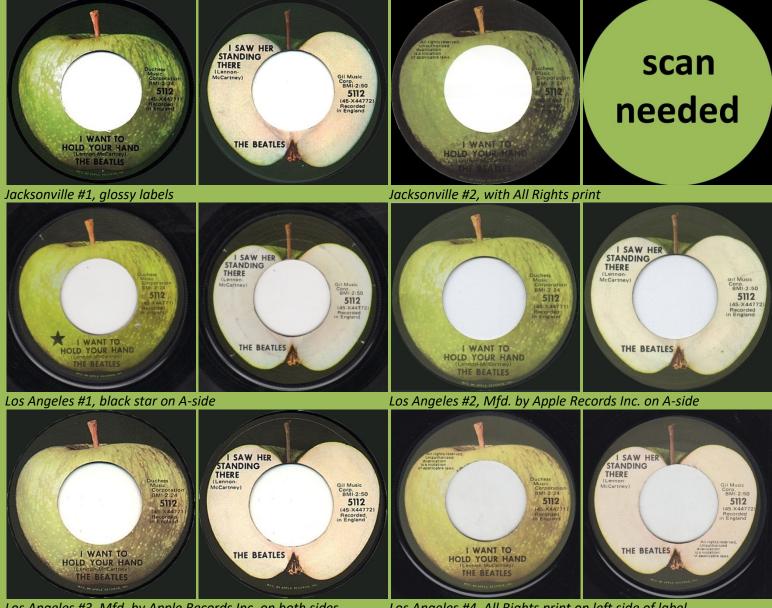

#### APPLE 5112 - I WANT TO HOLD YOUR HAND / I SAW HER STANDING THERE

Los Angeles #4, All Rights print on left side of label

Los Angeles #5, All Rights print on top of labels

Winchester