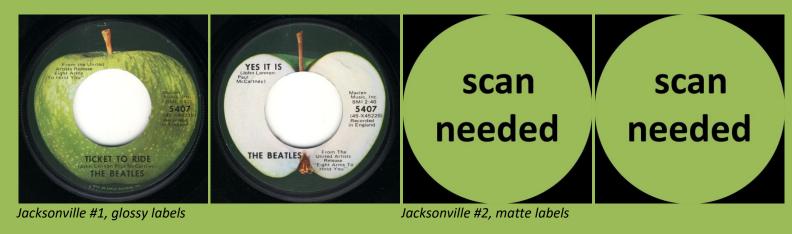

## APPLE 5407 - TICKET TO RIDE / YES IT IS

Los Angeles #3, Mfd. by Apple Records Inc. on both sides

Los Angeles, cross-over (Side A label #3, Side B label #4)

40

TICKET TO RIDE

THE BEATLES

Il rights reserved. Unauthorized duplication is a violation of applicable laws

> Maclen Music, Inc. BMI 2:40 **5407** (45-X45220 Recorded in England

YES IT IS

HE BEATLES United Artis Release

(John Lo. Paul McCartney)

Los Angeles #4, Mfd. by Apple Records Inc. on both labels

CAPITOL 5407 - TICKET TO RIDE / YES IT IS