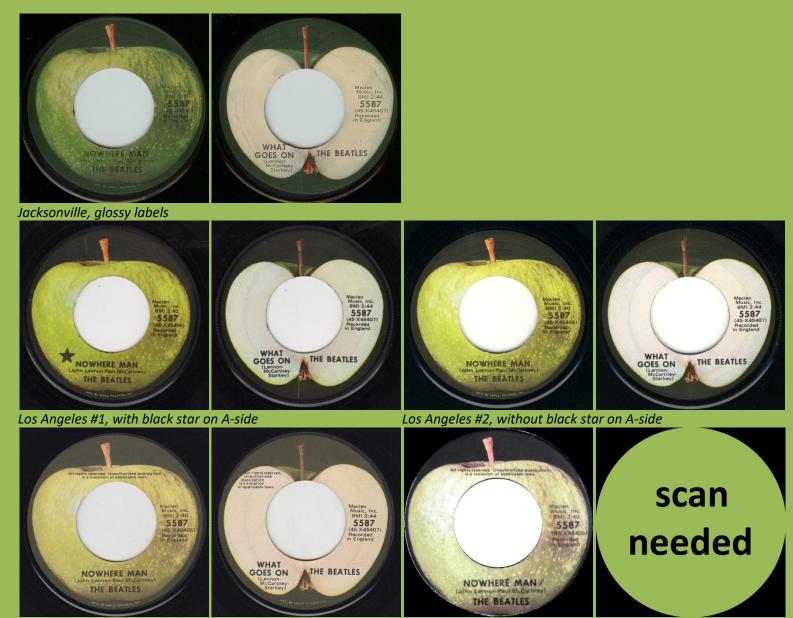

WE CAN WORK IT OUT

THE BEATLES

THE BEATLES

Winchester

APPLE 5587 - NOWHERE MAN / WHAT GOES ON

Los Angeles #3, with All Rights print

Los Angeles #4, with All Rights print, stray hyphen after title

Winchester