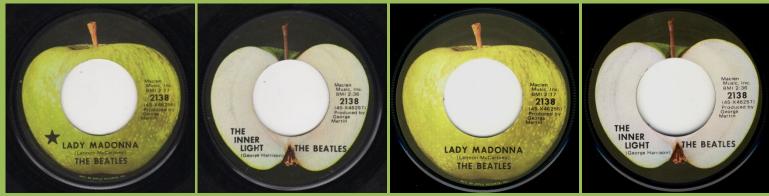

## APPLE 2138 - LADY MADONNA / THE INNER LIGHT

Los Angeles #1, with black star on A-side

Los Angeles #3, with All Rights print

Winchester

CAPITOL/APPLE 7PRO-79551 - LOVE ME DO / PS I LOVE YOU Promo

Los Angeles #2, without black star on A-side