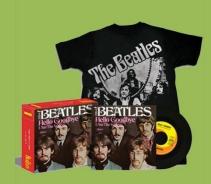

# CAPITOL 2056 - HELLO GOODBYE / I AM THE WALRUS

2011 Target Box Set (T-shirt & vinyl single)

Picture cover

Apple Corps print in perimeter