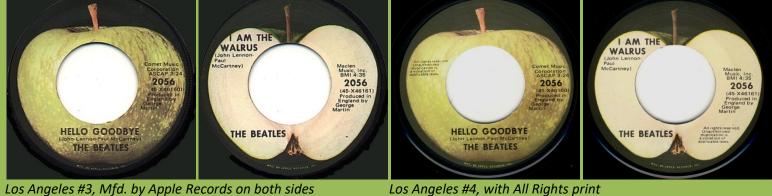

# **APPLE 2056 - HELLO GOODBYE / I AM THE WALRUS**

Los Angeles #1, with black star on A-side

Los Angeles #2, Mfd. by Apple Records on A-side

Los Angeles #3, Mfd. by Apple Records on both sides

Winchester