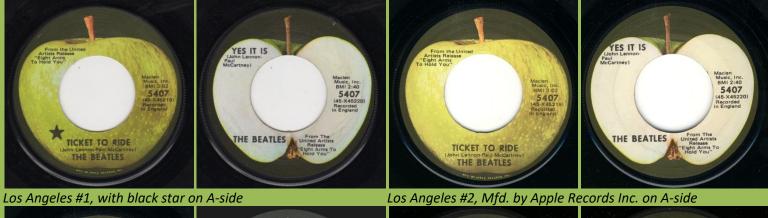

## APPLE 5407 - TICKET TO RIDE / YES IT IS

Los Angeles #3, Mfd. by Apple Records Inc. on both sides

Los Angeles, cross-over (Side A label #3, Side B label #4)

40

TICKET TO RIDE

THE BEATLES

Il rights reserved. Unauthorized duplication is a violation of applicable laws

> Maclen Music, Inc. BMI 2:40 **5407** (45-X45220 Recorded in England

YES IT IS

HE BEATLES United Artis Release

(John Lo. Paul McCartney)

Los Angeles #4, Mfd. by Apple Records Inc. on both labels

CAPITOL 5407 - TICKET TO RIDE / YES IT IS