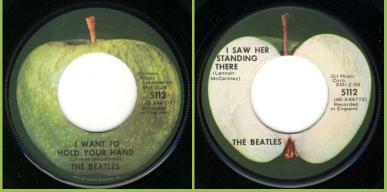

#### APPLE 5112 - I WANT TO HOLD YOUR HAND / I SAW HER STANDING THERE

Los Angeles #4, All Rights print on left side of label

Los Angeles #5, All Rights print on top of labels

Winchester