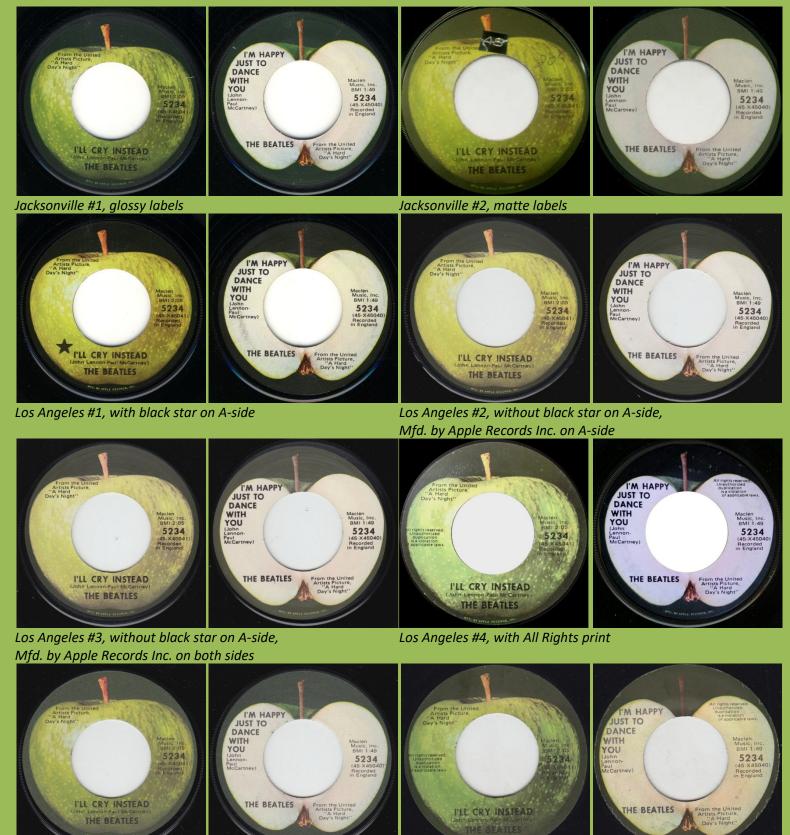

### APPLE 5222 - A HARD DAY'S NIGHT / I SHOULD HAVE KNOWN BETTER

Jacksonville #1, matte labels

Jacksonville #2, glossy labels

Jacksonville #3, with All Rights print

Los Angeles #1, with black star on A-side

Los Angeles #3, Mfd. by Apple Records Inc. on both labels

Los Angeles #4, Mfd. by Apple Records Inc. on both labels, All Rights print on B-side only

Winchester

APPLE 5234 - I'LL CRY INSTEAD / I'M HAPPY JUST TO DANCE WITH YOU