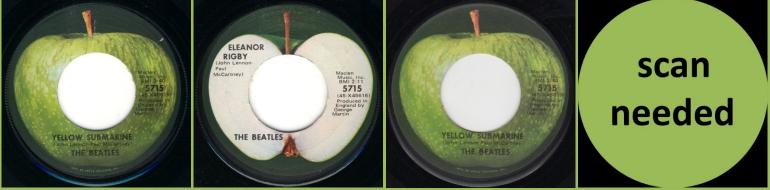

# APPLE 5715 - YELLOW SUBMARINE / ELEANOR RIGBY

Jacksonville #1 (glossy labels)

Jacksonville #2 (matte labels)

Los Angeles #3, without black star on A-side, Mfd. By Apple Records Inc. on both sides

scan scan needed needed

Los Angeles #4, with All Rights print

Winchester

CAPITOL 5715 - YELLOW SUBMARINE / ELEANOR RIGBY

From 2011 RSD Box Set (for complete contents of this set, see Hey Jude or Something sections)

Apple Corps print in perimeter