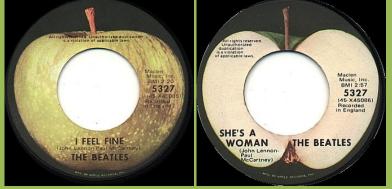

Winchester

APPLE 5327 - I FEEL FINE / SHE'S A WOMAN

Jacksonville, glossy labels

Los Angeles #1, with black star on A-side

Los Angeles #3, with All Rights print