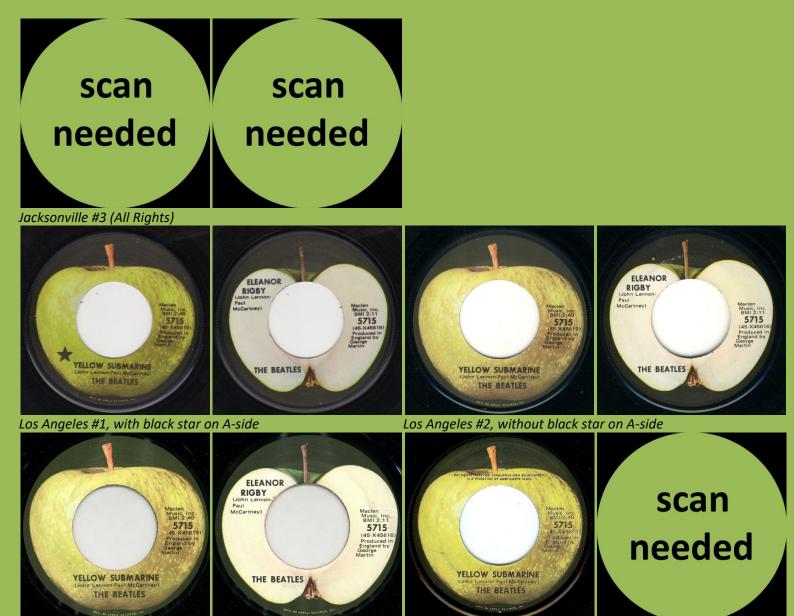

# APPLE 5715 - YELLOW SUBMARINE / ELEANOR RIGBY

Jacksonville #1 (glossy labels)

Jacksonville #2 (matte labels)

Los Angeles #3, without black star on A-side, Mfd. By Apple Records Inc. on both sides

scan scan needed needed

Los Angeles #4, with All Rights print

Winchester

CAPITOL 5715 - YELLOW SUBMARINE / ELEANOR RIGBY

From 2011 RSD Box Set (for complete contents of this set, see Hey Jude or Something sections)

Apple Corps print in perimeter