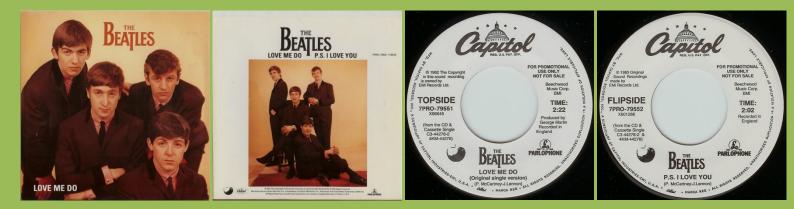

## APPLE 2138 - LADY MADONNA / THE INNER LIGHT

Los Angeles #1, with black star on A-side

Los Angeles #3, with All Rights print

Winchester

CAPITOL/APPLE 7PRO-79551 - LOVE ME DO / PS I LOVE YOU Promo

Los Angeles #2, without black star on A-side