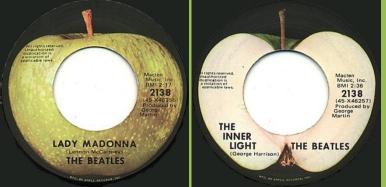

## APPLE 2138 - LADY MADONNA / THE INNER LIGHT

Los Angeles #1, with black star on A-side

Los Angeles #3, with All Rights print

Winchester

CAPITOL/APPLE 7PRO-79551 - LOVE ME DO / PS I LOVE YOU Promo

Los Angeles #2, without black star on A-side