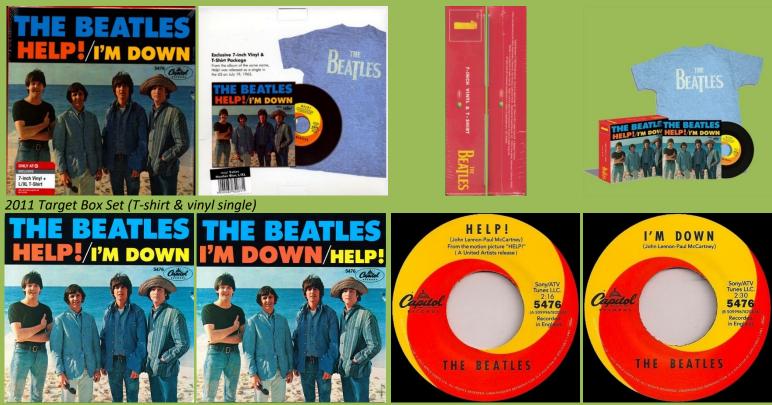

### APPLE 5476 - HELP! / I'M DOWN

Jacksonville, matte labels

Los Angeles #1, with black star on A-side

Los Angeles #2, without black star on A-side, Mfd. By Apple Records Inc. on A-side

Los Angeles #3, without black star on A-side, Mfd. By Apple Records Inc. on both sides Los Angeles #4, with All Rights print

Winchester (probably!)

# CAPITOL 5476 - HELP! / I'M DOWN

Picture cover

Apple Corps print in perimeter

APPLE 5498 - ACT NATURALLY / YESTERDAY

Jacksonville #3, with All Rights print

ACT NATURALLY

THE BEATLES

Los Angeles #1, with black star on A-side