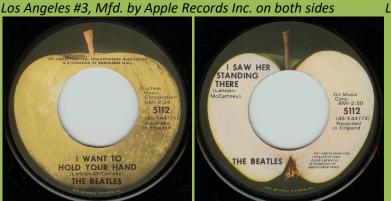

#### APPLE 5112 - I WANT TO HOLD YOUR HAND / I SAW HER STANDING THERE

Los Angeles #4, All Rights print on left side of label

Los Angeles #5, All Rights print on top of labels

Winchester