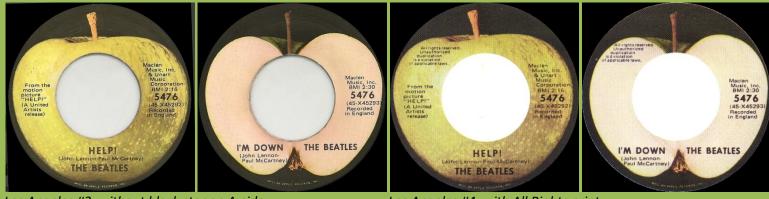

### APPLE 5476 - HELP! / I'M DOWN

Jacksonville, matte labels

Los Angeles #1, with black star on A-side

Los Angeles #2, without black star on A-side, Mfd. By Apple Records Inc. on A-side

Los Angeles #3, without black star on A-side, Mfd. By Apple Records Inc. on both sides Los Angeles #4, with All Rights print

Winchester (probably!)