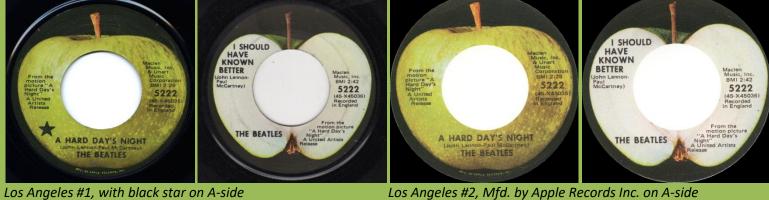

### APPLE 5222 - A HARD DAY'S NIGHT / I SHOULD HAVE KNOWN BETTER

Jacksonville #1, matte labels

Jacksonville #2, glossy labels

Jacksonville #3, with All Rights print

Los Angeles #1, with black star on A-side

Los Angeles #3, Mfd. by Apple Records Inc. on both labels

Los Angeles #4, Mfd. by Apple Records Inc. on both labels, All Rights print on B-side only

Winchester

APPLE 5234 - I'LL CRY INSTEAD / I'M HAPPY JUST TO DANCE WITH YOU