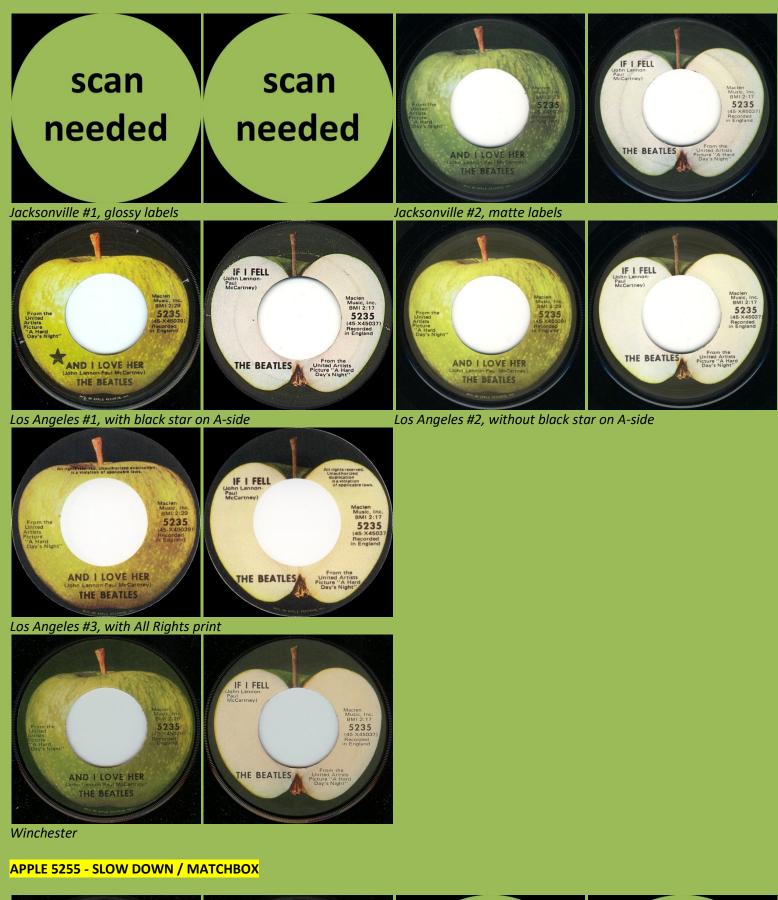

Winchester

APPLE 5235 - AND I LOVE HER / IF I FELL

ATTO BY APPLE ALCONDA INC.

MCA contract pressing without serrations around label

Los Angeles #3, Mfd. by Apple Records Inc. on both sides

Los Angeles #4, with All Rights print