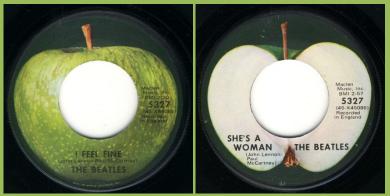

Winchester

APPLE 5327 - I FEEL FINE / SHE'S A WOMAN

Jacksonville, glossy labels

Los Angeles #1, with black star on A-side

Los Angeles #3, with All Rights print