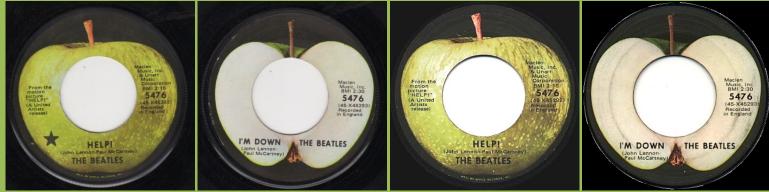

### APPLE 5476 - HELP! / I'M DOWN

Jacksonville, matte labels

Los Angeles #1, with black star on A-side

Los Angeles #2, without black star on A-side, Mfd. By Apple Records Inc. on A-side

Los Angeles #3, without black star on A-side, Mfd. By Apple Records Inc. on both sides Los Angeles #4, with All Rights print

Winchester (probably!)