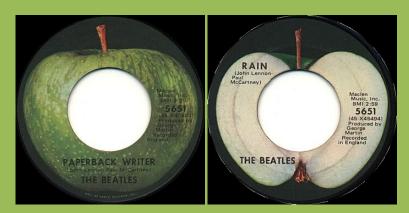

# APPLE 5651 - PAPERBACK WRITER / RAIN

Jacksonville (probably!)

Winchester (with smooth edge)

Winchester (probably!), with serrated edge