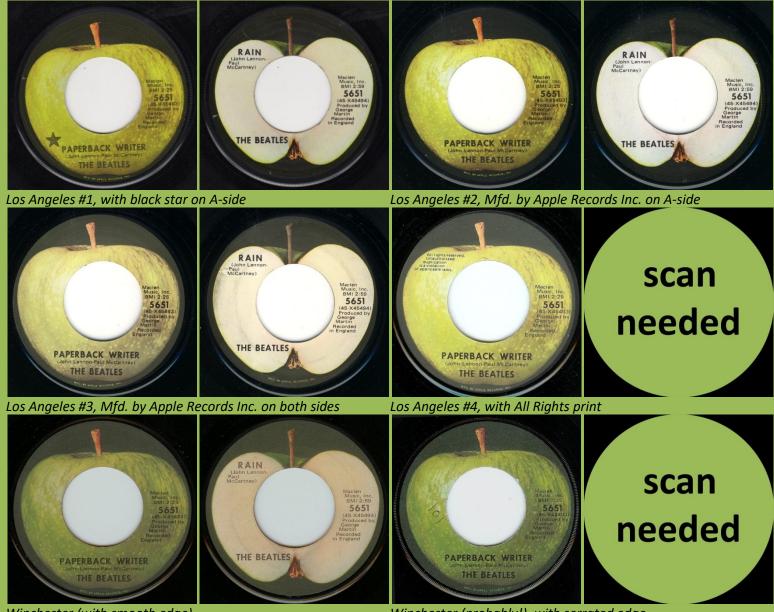

# APPLE 5651 - PAPERBACK WRITER / RAIN

Jacksonville (probably!)

Winchester (with smooth edge)

Winchester (probably!), with serrated edge