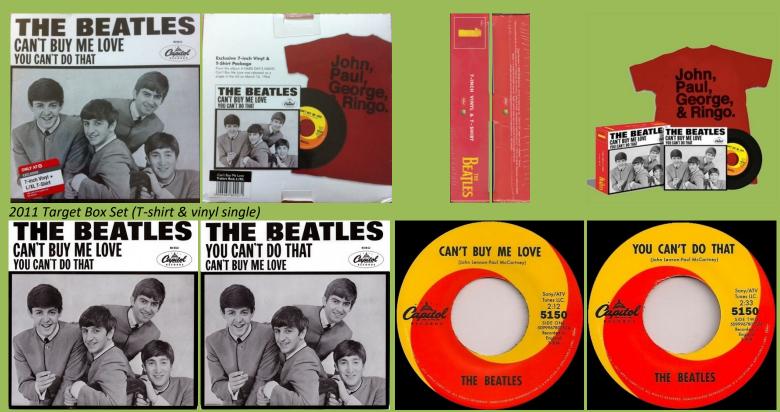

CAPITOL 5150 - CAN'T BUY ME LOVE / YOU CAN'T DO THAT

Picture cover

Apple Corps print in perimeter