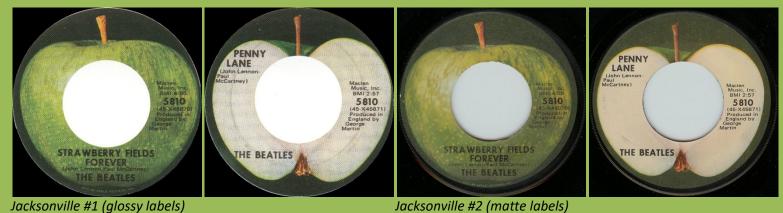

## APPLE 5810 - STRAWBERRY FIELDS FOREVER / PENNY LANE

Jacksonville #3, with All Rights print

Los Angeles #1, with black star on A-side

Los Angeles #2, without black star on A-side

Los Angeles #3, with All Rights print