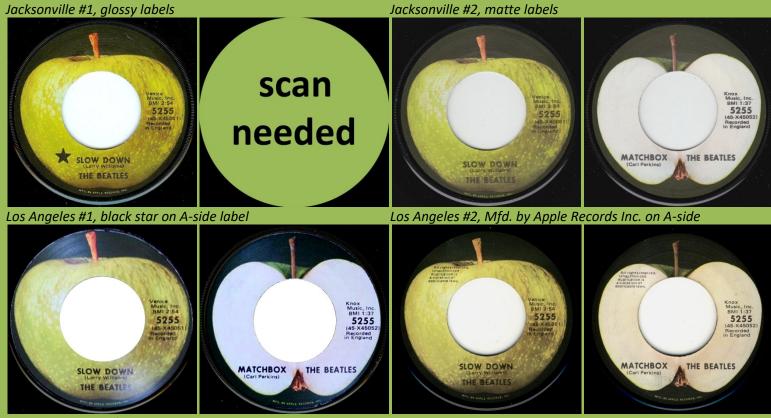

Winchester

APPLE 5327 - I FEEL FINE / SHE'S A WOMAN

Jacksonville, glossy labels

Los Angeles #1, with black star on A-side

Los Angeles #3, with All Rights print