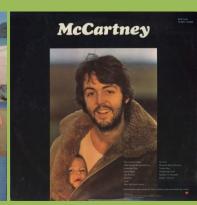

#### **APPLE PCS 7102 - McCARTNEY**

Laminated gatefold cover

Cover types:

1) EMI Records, Gramophone Co Ltd., title print on spine upside down

2) Apple Records in white print, title print on spine upside down 3) Apple Records in light blue print, title print on spine downside up, opening on front panel of gatefold cover 4) Apple Records in light blue print, title print on spine downside up, opening on rear panel of gatefold cover

ADD THESE OUTSTANDING LPS TO YOUR COLLECTION

Some copies come with EMI advertising inner sleeve

McCartney

Grey-ish B-side label

McCartney

Cover types 1 & 2 spine (detail) Cover types 3 & 4 spine (detail) Cover type 1 & 2

McCartney

McCartney

Cover type 1 & 2 White B-side label

Light green Apple, later issue

Cover type 3/4

1973 French contract pressing, flat labels

Cover type 3/4

1973 French contract pressing, ridged labels