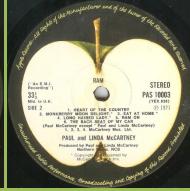

### APPLE PAS 10003 - RAM

Cover type 1) Fully laminated cover, Type 2) Only front and rear laminated

Dark green Apple, small 33 1/3 print

(An E.M.I. Recording) aligned with 33 1/3 on B-side, Cover type 1

Dark green Apple, small 33 1/3 print

(An E.M.I. Recording) aligned to the right of 33 1/3 on B-side, Cover type 2

Dark green Apple, large 33 1/3 print not centered

Cover type 1
33 1/3 print not centered

Dark green Apple, large 33 1/3 print not centered