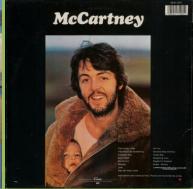

#### **APPLE PCS 7102 - McCARTNEY**

Laminated gatefold cover

Cover types:

1) EMI Records, Gramophone Co Ltd., title print on spine upside down

2) Apple Records in white print, title print on spine upside down 3) Apple Records in light blue print, title print on spine downside up, opening on front panel of gatefold cover 4) Apple Records in light blue print, title print on spine downside up, opening on rear panel of gatefold cover