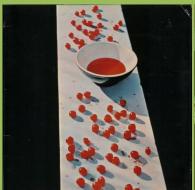

#### **APPLE PCS 7102 - McCARTNEY**

Laminated gatefold cover

Cover types:

1) EMI Records, Gramophone Co Ltd., title print on spine upside down

2) Apple Records in white print, title print on spine upside down 3) Apple Records in light blue print, title print on spine downside up, opening on front panel of gatefold cover 4) Apple Records in light blue print, title print on spine downside up, opening on rear panel of gatefold cover