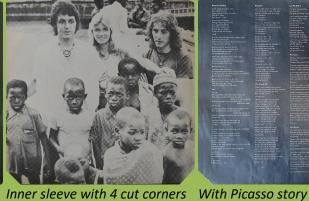

Inner sleeve with 3 cut corners Without Picasso story

Inner sleeve with 2 cut corners Without Picasso story

Inner sleeve with 3 cut corners With Picasso story, small edge

cut on bottom

Inner sleeve with 3 cut corners With Picasso story, large edge