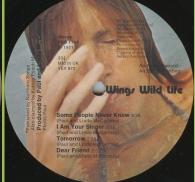

### **APPLE PCS 7142 – WINGS WILD LIFE**

Yellow inner sleeve

Matte labels, Cover type 1

With An Apple Record, light print

Glossy labels