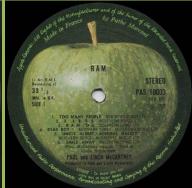

### APPLE PAS 10003 - RAM

Cover type 1) Fully laminated cover, Type 2) Only front and rear laminated

Dark green Apple, small 33 1/3 print

(An E.M.I. Recording) aligned with 33 1/3 on B-side, Cover type 1

Dark green Apple, small 33 1/3 print

(An E.M.I. Recording) aligned to the right of 33 1/3 on B-side, Cover type 2

Dark green Apple, large 33 1/3 print not centered

Cover type 1
33 1/3 print not centered

Dark green Apple, large 33 1/3 print not centered

Cover type 1
33 1/3 print centered

Dark green Apple, large 33 1/3 print centered

Cover type 1
33 1/3 print centered

Dark green Apple, large 33 1/3 print centered

Cover type 1
33 1/3 print not centered

Matte light green Apple, large 33 1/3 print