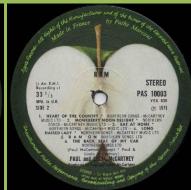

### APPLE PAS 10003 - RAM

Cover type 1) Fully laminated cover, Type 2) Only front and rear laminated

Dark green Apple, small 33 1/3 print

(An E.M.I. Recording) aligned with 33 1/3 on B-side, Cover type 1

Dark green Apple, small 33 1/3 print

(An E.M.I. Recording) aligned to the right of 33 1/3 on B-side, Cover type 2

Dark green Apple, large 33 1/3 print not centered

Cover type 1
33 1/3 print not centered

Dark green Apple, large 33 1/3 print not centered

Cover type 1
33 1/3 print centered

Dark green Apple, large 33 1/3 print centered

Cover type 1
33 1/3 print centered

Dark green Apple, large 33 1/3 print centered

Cover type 1
33 1/3 print not centered

Matte light green Apple, large 33 1/3 print