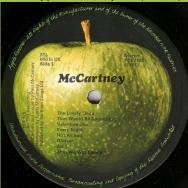

ADD THESE OUTSTANDING LPS TO YOUR COLLECTION

Some copies come with EMI advertising inner sleeve

McCartney

Grey-ish B-side label

McCartney

Cover types 1 & 2 spine (detail) Cover types 3 & 4 spine (detail) Cover type 1 & 2

McCartney

McCartney

Cover type 1 & 2 White B-side label

Light green Apple, later issue

Cover type 3/4

1973 French contract pressing, flat labels

Cover type 3/4

1973 French contract pressing, ridged labels