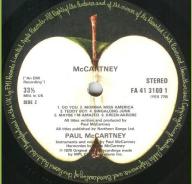

on spine upside down 3) Apple Records in light blue print, title print on spine downside up, opening on front panel of gatefold cover 4) Apple Records in light blue print, title print on spine downside up, opening on rear panel of gatefold cover



ADD THESE OUTSTANDING LPS TO YOUR COLLECTION



Some copies come with EMI advertising inner sleeve





McCartney

Grey-ish B-side label

McCartney

Cover types 1 & 2 spine (detail) Cover types 3 & 4 spine (detail) Cover type 1 & 2



McCartney

McCartney



Cover type 1 & 2 White B-side label

Light green Apple, later issue

Cover type 3/4



1973 French contract pressing, flat labels



Cover type 3/4



1973 French contract pressing, ridged labels



Cover type 3

## **APPLE FAME FA 41 3100 1 - McCARTNEY**









Bar code on rear cover





### APPLE PAS 10003 - RAM









Cover type 1) Fully laminated cover, Type 2) Only front and rear laminated



Dark green Apple, small 33 1/3 print



(An E.M.I. Recording) aligned with 33 1/3 on B-side, Cover type 1



Dark green Apple, small 33 1/3 print



(An E.M.I. Recording) aligned to the right of 33 1/3 on B-side, Cover type 2



Dark green Apple, large 33 1/3 print not centered



Cover type 1
33 1/3 print not centered



Dark green Apple, large 33 1/3 print not centered



Cover type 1
33 1/3 print centered



Dark green Apple, large 33 1/3 print centered



Cover type 1
33 1/3 print centered



Dark green Apple, large 33 1/3 print centered



Cover type 1
33 1/3 print not centered



Matte light green Apple, large 33 1/3 print



Cover type 2



Shiny light green Apple with