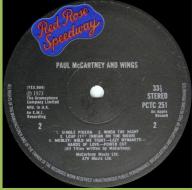

# APPLE PCTC 251 – RED ROSE SPEEDWAY

## Cover types:

- 1) matte cover with braille print on rear
- 2) laminated cover

Booklet

Wings logo, raised label edges on both sides

Cover type 1

Wings logo, raised label edge on B-Side label only

Cover type 1

No Wings logo, less contrast in RRS logo (small silver lining)

Cover type 1

No Wings logo, more contrast in RRS logo (thick silver lining), space under PCTC 251

Space under PCTC 251

No Wings logo, more contrast in RRS logo (thick silver lining), space under PCTC 251

No space under PCTC 251

*No space under* PCTC 251

No space under PCTC 251

APPLE PAS 10007 - BAND ON THE RUN

Cover types: 1) matte cover with print on top spine 2) matte cover without print on top spine

Poster