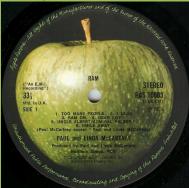

### APPLE PAS 10003 - RAM

Cover type 1) Fully laminated cover, Type 2) Only front and rear laminated

Dark green Apple, small 33 1/3 print

(An E.M.I. Recording) aligned with 33 1/3 on B-side, Cover type 1

Dark green Apple, small 33 1/3 print

(An E.M.I. Recording) aligned to the right of 33 1/3 on B-side, Cover type 2

Dark green Apple, large 33 1/3 print not centered

Cover type 1
33 1/3 print not centered

Dark green Apple, large 33 1/3 print not centered

Cover type 1
33 1/3 print centered

Dark green Apple, large 33 1/3 print centered

Cover type 1
33 1/3 print centered

Dark green Apple, large 33 1/3 print centered

Cover type 1
33 1/3 print not centered

Matte light green Apple, large 33 1/3 print