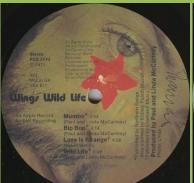

### **APPLE PCS 7142 – WINGS WILD LIFE**

Yellow inner sleeve

Matte labels, Cover type 1

With An Apple Record, light print

Glossy labels