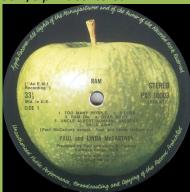

### APPLE PAS 10003 - RAM

Cover type 1) Fully laminated cover, Type 2) Only front and rear laminated

Dark green Apple, small 33 1/3 print

(An E.M.I. Recording) aligned with 33 1/3 on B-side, Cover type 1

Dark green Apple, small 33 1/3 print

(An E.M.I. Recording) aligned to the right of 33 1/3 on B-side, Cover type 2

Dark green Apple, large 33 1/3 print not centered

Cover type 1
33 1/3 print not centered

Dark green Apple, large 33 1/3 print not centered

Cover type 1
33 1/3 print centered

Dark green Apple, large 33 1/3 print centered

Cover type 1
33 1/3 print centered

Dark green Apple, large 33 1/3 print centered

Cover type 1
33 1/3 print not centered

Matte light green Apple, large 33 1/3 print