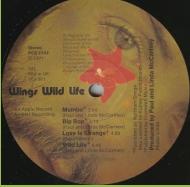

### **APPLE PCS 7142 – WINGS WILD LIFE**

Yellow inner sleeve

Matte labels, Cover type 1

With An Apple Record, light print

Glossy labels