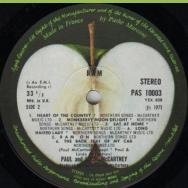

### APPLE PAS 10003 - RAM

Cover type 1) Fully laminated cover, Type 2) Only front and rear laminated

Dark green Apple, small 33 1/3 print

(An E.M.I. Recording) aligned with 33 1/3 on B-side, Cover type 1

Dark green Apple, small 33 1/3 print

(An E.M.I. Recording) aligned to the right of 33 1/3 on B-side, Cover type 2

Dark green Apple, large 33 1/3 print not centered

Cover type 1
33 1/3 print not centered

Dark green Apple, large 33 1/3 print not centered

Cover type 1
33 1/3 print centered

Dark green Apple, large 33 1/3 print centered

Cover type 1
33 1/3 print centered

Dark green Apple, large 33 1/3 print centered

Cover type 1
33 1/3 print not centered

Matte light green Apple, large 33 1/3 print