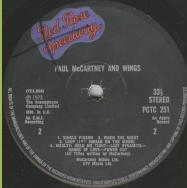

No Wings logo, less contrast in RRS logo (small silver lining)

Cover type 1

No Wings logo, more contrast in RRS logo (thick silver lining), space under PCTC 251

Space under PCTC 251

No Wings logo, more contrast in RRS logo (thick silver lining), space under PCTC 251

No space under PCTC 251

*No space under* PCTC 251

No space under PCTC 251

APPLE PAS 10007 - BAND ON THE RUN

Cover types: 1) matte cover with print on top spine 2) matte cover without print on top spine

Poster