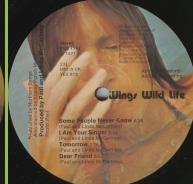

### **APPLE PCS 7142 – WINGS WILD LIFE**

Yellow inner sleeve

Matte labels, Cover type 1

With An Apple Record, light print

Glossy labels