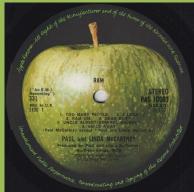

### APPLE PAS 10003 - RAM

Cover type 1) Fully laminated cover, Type 2) Only front and rear laminated

Dark green Apple, small 33 1/3 print

(An E.M.I. Recording) aligned with 33 1/3 on B-side, Cover type 1