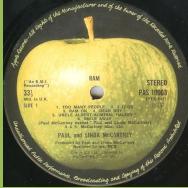

### APPLE PAS 10003 - RAM

Cover type 1) Fully laminated cover, Type 2) Only front and rear laminated

Dark green Apple, small 33 1/3 print

(An E.M.I. Recording) aligned with 33 1/3 on B-side, Cover type 1

Dark green Apple, small 33 1/3 print

(An E.M.I. Recording) aligned to the right of 33 1/3 on B-side, Cover type 2

Dark green Apple, large 33 1/3 print not centered

Cover type 1
33 1/3 print not centered

Dark green Apple, large 33 1/3 print not centered