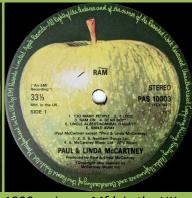

### APPLE PAS 10003 - RAM

Cover type 1) Fully laminated cover, Type 2) Only front and rear laminated

Dark green Apple, small 33 1/3 print

(An E.M.I. Recording) aligned with 33 1/3 on B-side, Cover type 1

Dark green Apple, small 33 1/3 print

(An E.M.I. Recording) aligned to the right of 33 1/3 on B-side, Cover type 2

Dark green Apple, large 33 1/3 print not centered

Cover type 1
33 1/3 print not centered

Dark green Apple, large 33 1/3 print not centered

Cover type 1
33 1/3 print centered

Dark green Apple, large 33 1/3 print centered

Cover type 1
33 1/3 print centered

Dark green Apple, large 33 1/3 print centered

Cover type 1
33 1/3 print not centered

Matte light green Apple, large 33 1/3 print