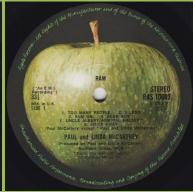

### APPLE PAS 10003 - RAM

Cover type 1) Fully laminated cover, Type 2) Only front and rear laminated

Dark green Apple, small 33 1/3 print

(An E.M.I. Recording) aligned with 33 1/3 on B-side, Cover type 1

Dark green Apple, small 33 1/3 print

(An E.M.I. Recording) aligned to the right of 33 1/3 on B-side, Cover type 2

Dark green Apple, large 33 1/3 print not centered

Cover type 1
33 1/3 print not centered

Dark green Apple, large 33 1/3 print not centered

Cover type 1
33 1/3 print centered

Dark green Apple, large 33 1/3 print centered

Cover type 1
33 1/3 print centered

Dark green Apple, large 33 1/3 print centered

Cover type 1
33 1/3 print not centered

Matte light green Apple, large 33 1/3 print