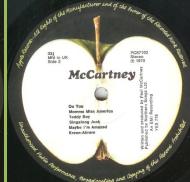

McCartney

McCartney

Cover type 1 & 2 White B-side label

Light green Apple, later issue

Cover type 3/4

1973 French contract pressing, flat labels

Cover type 3/4

1973 French contract pressing, ridged labels