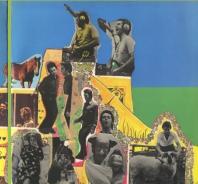

#### **APPLE PCS 7102 - McCARTNEY**

Laminated gatefold cover

Cover types:

1) EMI Records, Gramophone Co Ltd., title print on spine upside down

2) Apple Records in white print, title print on spine upside down 3) Apple Records in light blue print, title print on spine downside up, opening on front panel of gatefold cover 4) Apple Records in light blue print, title print on spine downside up, opening on rear panel of gatefold cover