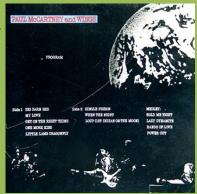

# APPLE PCTC 251 – RED ROSE SPEEDWAY

## Cover types:

- 1) matte cover with braille print on rear
- 2) laminated cover

Booklet

Wings logo, raised label edges on both sides

Cover type 1

Wings logo, raised label edge on B-Side label only

Cover type 1