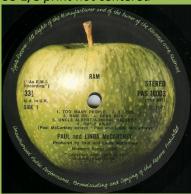

### APPLE PAS 10003 - RAM

Cover type 1) Fully laminated cover, Type 2) Only front and rear laminated

Dark green Apple, small 33 1/3 print

(An E.M.I. Recording) aligned with 33 1/3 on B-side, Cover type 1