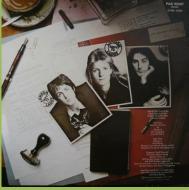

## Cover types:

- 1) matte cover with braille print on rear
- 2) laminated cover

Booklet

Wings logo, raised label edges on both sides

Cover type 1

Wings logo, raised label edge on B-Side label only

Cover type 1