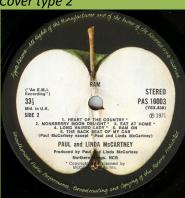

Cover type 2

Shiny light green Apple with Northern Songs/NCB print under Produced by Paul and Linda McCartney, large 33 1/3 print

Cover type 2

Shiny light green Apple without Northern Songs/NCB print under Produced by Paul and Linda McCartney, large 33 1/3 print