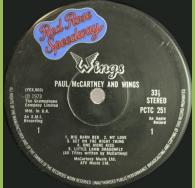

## Cover types:

- 1) matte cover with braille print on rear
- 2) laminated cover

Booklet

Wings logo, raised label edges on both sides

Cover type 1

Wings logo, raised label edge on B-Side label only

Cover type 1