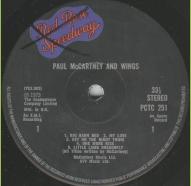

## Cover types:

- 1) matte cover with braille print on rear
- 2) laminated cover

Booklet

Wings logo, raised label edges on both sides

Cover type 1

Wings logo, raised label edge on B-Side label only

Cover type 1

No Wings logo, less contrast in RRS logo (small silver lining)

Cover type 1

No Wings logo, more contrast in RRS logo (thick silver lining), space under PCTC 251

Space under PCTC 251

No Wings logo, more contrast in RRS logo (thick silver lining), space under PCTC 251