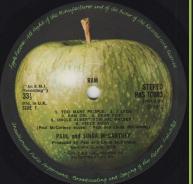

### APPLE PAS 10003 - RAM

Cover type 1) Fully laminated cover, Type 2) Only front and rear laminated

Dark green Apple, small 33 1/3 print

(An E.M.I. Recording) aligned with 33 1/3 on B-side, Cover type 1

Dark green Apple, small 33 1/3 print

(An E.M.I. Recording) aligned to the right of 33 1/3 on B-side, Cover type 2

Dark green Apple, large 33 1/3 print not centered

Cover type 1
33 1/3 print not centered

Dark green Apple, large 33 1/3 print not centered

Cover type 1
33 1/3 print centered

Dark green Apple, large 33 1/3 print centered

Cover type 1
33 1/3 print centered

Dark green Apple, large 33 1/3 print centered

Cover type 1
33 1/3 print not centered

Matte light green Apple, large 33 1/3 print