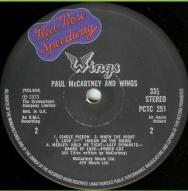

## Cover types:

- 1) matte cover with braille print on rear
- 2) laminated cover

Booklet

Wings logo, raised label edges on both sides

Cover type 1

Wings logo, raised label edge on B-Side label only

Cover type 1

No Wings logo, less contrast in RRS logo (small silver lining)

Cover type 1

No Wings logo, more contrast in RRS logo (thick silver lining), space under PCTC 251

Space under PCTC 251

No Wings logo, more contrast in RRS logo (thick silver lining), space under PCTC 251