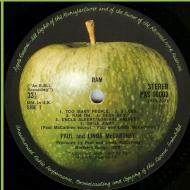

### APPLE PAS 10003 - RAM

Cover type 1) Fully laminated cover, Type 2) Only front and rear laminated

Dark green Apple, small 33 1/3 print

(An E.M.I. Recording) aligned with 33 1/3 on B-side, Cover type 1