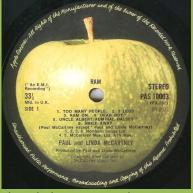

### APPLE PAS 10003 - RAM

Cover type 1) Fully laminated cover, Type 2) Only front and rear laminated

Dark green Apple, small 33 1/3 print

(An E.M.I. Recording) aligned with 33 1/3 on B-side, Cover type 1

Dark green Apple, small 33 1/3 print

(An E.M.I. Recording) aligned to the right of 33 1/3 on B-side, Cover type 2

Dark green Apple, large 33 1/3 print not centered

Cover type 1
33 1/3 print not centered

Dark green Apple, large 33 1/3 print not centered