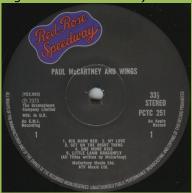

## Cover types:

- 1) matte cover with braille print on rear
- 2) laminated cover

Booklet

Wings logo, raised label edges on both sides

Cover type 1

Wings logo, raised label edge on B-Side label only

Cover type 1

No Wings logo, less contrast in RRS logo (small silver lining)

Cover type 1

No Wings logo, more contrast in RRS logo (thick silver lining), space under PCTC 251

Space under PCTC 251

No Wings logo, more contrast in RRS logo (thick silver lining), space under PCTC 251