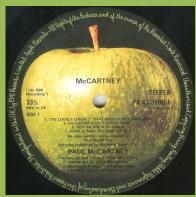

#### **APPLE PCS 7102 - McCARTNEY**

Laminated gatefold cover

Cover types:

1) EMI Records, Gramophone Co Ltd., title print on spine upside down

2) Apple Records in white print, title print on spine upside down 3) Apple Records in light blue print, title print on spine downside up, opening on front panel of gatefold cover 4) Apple Records in light blue print, title print on spine downside up, opening on rear panel of gatefold cover

ADD THESE OUTSTANDING LPS TO YOUR COLLECTION

Some copies come with EMI advertising inner sleeve

McCartney

Grey-ish B-side label

McCartney

Cover types 1 & 2 spine (detail) Cover types 3 & 4 spine (detail) Cover type 1 & 2

McCartney

McCartney

Cover type 1 & 2 White B-side label

Light green Apple, later issue

Cover type 3/4

1973 French contract pressing, flat labels

Cover type 3/4

1973 French contract pressing, ridged labels