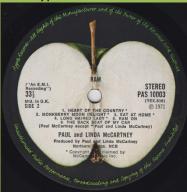

Cover type 2

Shiny light green Apple with Northern Songs/NCB print under Produced by Paul and Linda McCartney, large 33 1/3 print

Cover type 2

Shiny light green Apple without Northern Songs/NCB print under Produced by Paul and Linda McCartney, large 33 1/3 print

Cover type 2

French contract pressing without EMI print

Cover type 2

French contract pressing cross- Cover type 2 over (with EMI print on A-side, without EMI print on B-side)

French contract pressing with EMI print