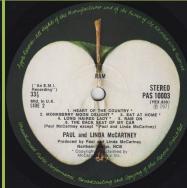

Cover type 2

Shiny light green Apple with Northern Songs/NCB print under Produced by Paul and Linda McCartney, large 33 1/3 print

Cover type 2

Shiny light green Apple without Northern Songs/NCB print under Produced by Paul and Linda McCartney, large 33 1/3 print

Cover type 2

French contract pressing without EMI print

Cover type 2

French contract pressing cross- Cover type 2 over (with EMI print on A-side, without EMI print on B-side)

French contract pressing with EMI print