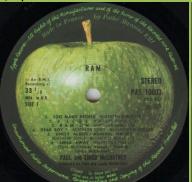

### APPLE PAS 10003 - RAM

Cover type 1) Fully laminated cover, Type 2) Only front and rear laminated

Dark green Apple, small 33 1/3 print

(An E.M.I. Recording) aligned with 33 1/3 on B-side, Cover type 1

Dark green Apple, small 33 1/3 print

(An E.M.I. Recording) aligned to the right of 33 1/3 on B-side, Cover type 2

Dark green Apple, large 33 1/3 print not centered

Cover type 1
33 1/3 print not centered

Dark green Apple, large 33 1/3 print not centered

Cover type 1
33 1/3 print centered

Dark green Apple, large 33 1/3 print centered

Cover type 1
33 1/3 print centered

Dark green Apple, large 33 1/3 print centered

Cover type 1
33 1/3 print not centered

Matte light green Apple, large 33 1/3 print