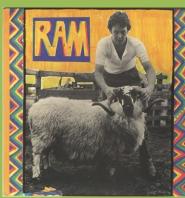

### APPLE PAS 10003 - RAM

Cover type 1) Fully laminated cover, Type 2) Only front and rear laminated

Dark green Apple, small 33 1/3 print

(An E.M.I. Recording) aligned with 33 1/3 on B-side, Cover type 1