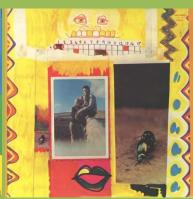

rds in light blue print, title print on spine downside up, opening on front panel of gatefold cover 4) Apple Records in light blue print, title print on spine downside up, opening on rear panel of gatefold cover



ADD THESE OUTSTANDING LPS TO YOUR COLLECTION



Some copies come with EMI advertising inner sleeve





McCartney

Grey-ish B-side label

McCartney

Cover types 1 & 2 spine (detail) Cover types 3 & 4 spine (detail) Cover type 1 & 2



McCartney

McCartney



Cover type 1 & 2 White B-side label

Light green Apple, later issue

Cover type 3/4



1973 French contract pressing, flat labels



Cover type 3/4



1973 French contract pressing, ridged labels



Cover type 3

## **APPLE FAME FA 41 3100 1 - McCARTNEY**









Bar code on rear cover





### APPLE PAS 10003 - RAM









Cover type 1) Fully laminated cover, Type 2) Only front and rear laminated



Dark green Apple, small 33 1/3 print



(An E.M.I. Recording) aligned with 33 1/3 on B-side, Cover type 1



Dark green Apple, small 33 1/3 print



(An E.M.I. Recording) aligned to the right of 33 1/3 on B-side, Cover type 2



Dark green Apple, large 33 1/3 print not centered



Cover type 1
33 1/3 print not centered



Dark green Apple, large 33 1/3 print not centered



Cover type 1
33 1/3 print centered



Dark green Apple, large 33 1/3 print centered



Cover type 1
33 1/3 print centered



Dark green Apple, large 33 1/3 print centered



Cover type 1
33 1/3 print not centered



Matte light green Apple, large 33 1/3 print



Cover type 2



Shiny light green Apple with Northern Songs/NCB print under Prod