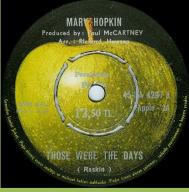

MARY HOPKIN

Produced by: PAUL McCARINEY
Arr.: Richard Hewson

45-LA 4297 a

ODEON

Apple 2A

(Seeger) with brackets, 12,50 TL in center

Cross-over pressing with Odeon print in tall lettering, dark Odeon dome logo on A-side, Odeon print in small lettering, light Odeon dome logo on B-side, 12,50 in center

Odeon print in small lettering, light Odeon dome logo

Those Were The Days

(Seeger) with brackets, 12,50 in center