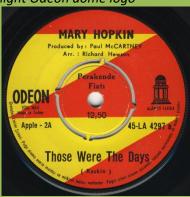

## ODEON 45-LA 4297 - THOSE WERE THE DAYS / TURN TURN TURN (Mary Hopkin)

Perakende
Fiat

ODEON

Perakende
Fiat

12,50

Apple - 2A

Those Were The Days

(Haskin)

Apple - 2 release number on labels

Odeon print in tall lettering, dark Odeon dome logo

12,50 in center

Odeon print in small lettering, light Odeon dome logo

Seeger without brackets, 12,50 TL in center

Odeon print in small lettering, light Odeon dome logo

MARY HOPKIN

Produced by: PAUL McCARINEY
Arr.: Richard Hewson

45-LA 4297 a

ODEON

Apple 2A

(Seeger) with brackets, 12,50 TL in center

Cross-over pressing with Odeon print in tall lettering, dark Odeon dome logo on A-side, Odeon print in small lettering, light Odeon dome logo on B-side, 12,50 in center