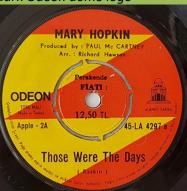

## ODEON 45-LA 4297 - THOSE WERE THE DAYS / TURN TURN TURN (Mary Hopkin)

Perakende
Fiat

ODEON

Perakende
Fiat

12,50

Apple - 2A

Those Were The Days

(Haskin)

Apple - 2 release number on labels

Odeon print in tall lettering, dark Odeon dome logo

12,50 in center

Odeon print in small lettering, light Odeon dome logo

Seeger without brackets, 12,50 TL in center

Odeon print in small lettering, light Odeon dome logo

MARY HOPKIN

Produced by: PAUL McCARINEY
Arr.: Richard Hewson

45-LA 4297 a

ODEON

Apple 2A

(Seeger) with brackets, 12,50 TL in center

Cross-over pressing with Odeon print in tall lettering, dark Odeon dome logo on A-side, Odeon print in small lettering, light Odeon dome logo on B-side, 12,50 in center