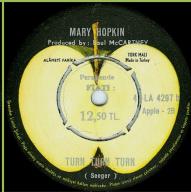

## ODEON 45-LA 4297 - THOSE WERE THE DAYS / TURN TURN TURN (Mary Hopkin)

Perakende
Fiat

ODEON

Perakende
Fiat

12,50

Apple - 2A

Those Were The Days

(Haskin)

MARY HOPKIN

Produced by: Paul McCARINEY

Perakende
Fiat

12,50

Apple - 2B

TURN TURN

(Seeger)

(Seeger)

Apple - 2 release number on labels

Odeon print in tall lettering, dark Odeon dome logo

12,50 in center

Odeon print in small lettering, light Odeon dome logo

Seeger without brackets, 12,50 TL in center

Odeon print in small lettering, light Odeon dome logo

MARY HOPKIN

Produced by: PAUL McCARINEY
Arr.: Richard Hewson

45-LA 4297 a

ODEON

Apple 2A

(Seeger) with brackets, 12,50 TL in center

Cross-over pressing with Odeon print in tall lettering, dark Odeon dome logo on A-side, Odeon print in small lettering, light Odeon dome logo on B-side, 12,50 in center

Odeon print in small lettering, light Odeon dome logo

Those Were The Days

(Seeger) with brackets, 12,50 in center