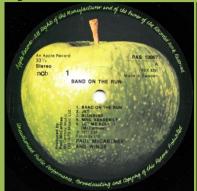

## **APPLE PAS 10007 – BAND ON THE RUN**

Cover type 1) Laminated swedish cover with white spine Cover type 2) Matte swedish cover with white spine Cover type 3) UK cover made of thick or thin cardboard

Boxed NCB, flat label

Cover type 1

Boxed NCB, slightly raised label edge

Unboxed NCB, matte labels

Line under PAS 10007, Cover type 2

Unboxed NCB, glossy labels

Line under PAS 10007, Cover type 2

**Unboxed NCB** 