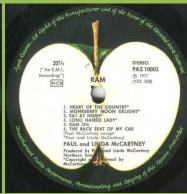

Raised label edge

Cover type 2

Made in Sweden on label

Cover type 2

Unboxed NCB, Misprint on Side 2: Ram' On

Title Ram aligned with B, RAM starts over E in The (Heart Of The Country), Cover type 2

Unboxed NCB, Misprint on Side 2: Ram' On