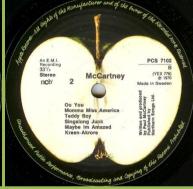

## **APPLE PCS 7102 - McCARTNEY**

Swedish cover with Sib Tryck Tumba on rear Type 1) Full laminated cover Type 2) Semi-glossy nonlaminated cover

Stereo PCS 7102
Side 2 McCartney

Oo You Momma Miss America
Teddy Boy Singelong Junk
Mybe Manaced
Kreen-Akrore

Green A-side label, Nothern Songs misprint

Cover type 1

Green/brown A-side label, Nothern Songs misprint

Cover type 1

Unboxed NCB, title in small font, black background

Cover type 1

Unboxed NCB, title in small font, green background