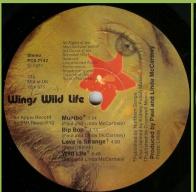

**APPLE PCS 7142 – WINGS WILD LIFE** 

Swedish cover with Sib Tryck Tumba on rear (detail)

UK-style labels without Made in Sweden print, flat labels, 98 mm. diameter (UK labels have a 100 mm. diameter)

Matrix numbers YEX 871-9 / YEX 872-1, no mother/stamper codes

UK-style labels without Made in Sweden print, labels with raised edges, 98 mm. diameter (UK labels have a 100 mm. diameter)

Matrix numbers YEX 871-9 / YEX 872-1, no mother/stamper codes

Made in Sweden on label