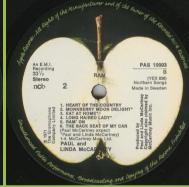

Raised label edge

Cover type 2

Made in Sweden on label

Cover type 2

Unboxed NCB, Misprint on Side 2: Ram' On

Title Ram aligned with B, RAM starts over E in The (Heart Of The Country), Cover type 2

Unboxed NCB, Misprint on Side 2: Ram' On

Title Ram not aligned with B, RAM starts over E in The (Heart Of The Country), Cover type 3

Unboxed NCB, Misprint on Side 2: Ram' On

Title Ram not aligned with B, RAM starts over H in The (Heart Of The Country), Cover type 3