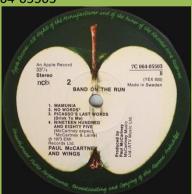

## **APPLE 7C 064-05503 – BAND ON THE RUN**

The second secon

German cover with number 1C 064-05503

B starts over ) in (YEX 930)

B starts over 0 in (YEX 930)