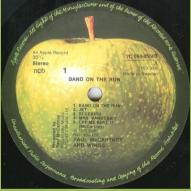

## **APPLE PAS 10007 – BAND ON THE RUN**

Cover type 1) Laminated swedish cover with white spine Cover type 2) Matte swedish cover with white spine Cover type 3) UK cover made of thick or thin cardboard