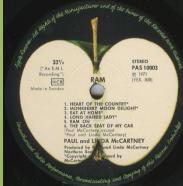

Raised label edge

Cover type 2

Made in Sweden on label

Cover type 2

Unboxed NCB, Misprint on Side 2: Ram' On

Title Ram aligned with B, RAM starts over E in The (Heart Of The Country), Cover type 2

Unboxed NCB, Misprint on Side 2: Ram' On

Title Ram not aligned with B, RAM starts over E in The (Heart Of The Country), Cover type 3

Unboxed NCB, Misprint on Side 2: Ram' On

Title Ram not aligned with B, RAM starts over H in The (Heart Of The Country), Cover type 3