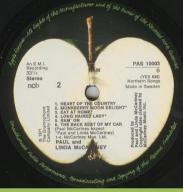

Raised label edge

Cover type 2

Made in Sweden on label

Cover type 2

Unboxed NCB, Misprint on Side 2: Ram' On

Title Ram aligned with B, RAM starts over E in The (Heart Of The Country), Cover type 2

Unboxed NCB, Misprint on Side 2: Ram' On

Title Ram not aligned with B, RAM starts over E in The (Heart Of The Country), Cover type 3

Unboxed NCB, Misprint on Side 2: Ram' On

Title Ram not aligned with B, RAM starts over H in The (Heart Of The Country), Cover type 3