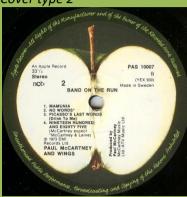

Boxed NCB, flat label

Cover type 1

Boxed NCB, slightly raised label edge

Unboxed NCB, matte labels

Line under PAS 10007, Cover type 2

Unboxed NCB, glossy labels

Line under PAS 10007, Cover type 2

**Unboxed NCB** 

No line under PAS 10007, Cover type 2