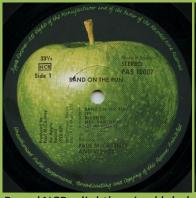

## **APPLE PAS 10007 – BAND ON THE RUN**

Cover type 1) Laminated swedish cover with white spine Cover type 2) Matte swedish cover with white spine Cover type 3) UK cover made of thick or thin cardboard

Boxed NCB, flat label

Cover type 1

Boxed NCB, slightly raised label edge

Unboxed NCB, matte labels

Line under PAS 10007, Cover type 2

Unboxed NCB, glossy labels

Line under PAS 10007, Cover type 2

**Unboxed NCB** 