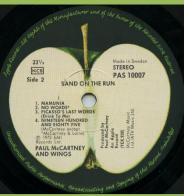

## **APPLE PAS 10007 – BAND ON THE RUN**

Cover type 1) Laminated swedish cover with white spine Cover type 2) Matte swedish cover with white spine Cover type 3) UK cover made of thick or thin cardboard

Boxed NCB, flat label

Cover type 1

Boxed NCB, slightly raised label edge

Unboxed NCB, matte labels

Line under PAS 10007, Cover type 2

Unboxed NCB, glossy labels

Line under PAS 10007, Cover type 2

**Unboxed NCB** 

No line under PAS 10007, Cover type 2