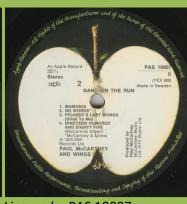

## **APPLE PAS 10007 – BAND ON THE RUN**

Cover type 1) Laminated swedish cover with white spine Cover type 2) Matte swedish cover with white spine Cover type 3) UK cover made of thick or thin cardboard

Boxed NCB, flat label

Cover type 1

Boxed NCB, slightly raised label edge

Unboxed NCB, matte labels

Line under PAS 10007, Cover type 2

Unboxed NCB, glossy labels

Line under PAS 10007, Cover type 2

**Unboxed NCB** 