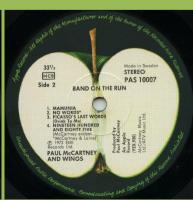

## **APPLE PAS 10007 – BAND ON THE RUN**

Cover type 1) Laminated swedish cover with white spine Cover type 2) Matte swedish cover with white spine Cover type 3) UK cover made of thick or thin cardboard

Boxed NCB, flat label

Cover type 1

Boxed NCB, slightly raised label edge

Unboxed NCB, matte labels

Line under PAS 10007, Cover type 2

Unboxed NCB, glossy labels

Line under PAS 10007, Cover type 2

**Unboxed NCB** 

No line under PAS 10007, Cover type 2