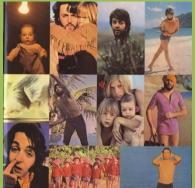

**APPLE PCS 7142 – WINGS WILD LIFE** 

Swedish cover with Sib Tryck Tumba on rear (detail)

UK-style labels without Made in Sweden print, flat labels, 98 mm. diameter (UK labels have a 100 mm. diameter)

Matrix numbers YEX 871-9 / YEX 872-1, no mother/stamper codes