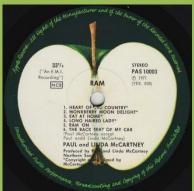

Raised label edge

Cover type 2

Made in Sweden on label

Cover type 2

Unboxed NCB, Misprint on Side 2: Ram' On

Title Ram aligned with B, RAM starts over E in The (Heart Of The Country), Cover type 2

Unboxed NCB, Misprint on Side 2: Ram' On