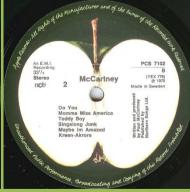

## **APPLE PCS 7102 - McCARTNEY**

Swedish cover with Sib Tryck Tumba on rear Type 1) Full laminated cover Type 2) Semi-glossy nonlaminated cover

Stereo PCS 7102
Side 2 McCartney

Oo You Momma Miss America
Teddy Boy Singelong Junk
Mybe Manaced
Kreen-Akrore

Green A-side label, Nothern Songs misprint

Cover type 1

Green/brown A-side label, Nothern Songs misprint

Cover type 1

Unboxed NCB, title in small font, black background

Cover type 1

Unboxed NCB, title in small font, green background