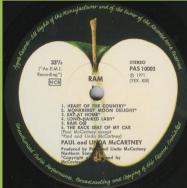

Cover type 2

APPLE PAS 10003 - RAM

ELECTRIC A MUSICAL INDUSTRIES LTD SVENSKA AB

ding. \*© McC

RAM S
RAM S
RAM S

Swedish EMI inner sleeve

Swedish cover with Sib Tryck Tumba inside

Cover types:

- 1) Laminated dark orange
- 2) Laminated light orange
- 3) Non-laminated

An EMI Recording printed vertically, A and B printed on respective sides

Cover type 1

Flat label edge, misprint
Paul <u>andd</u> Linda on both sides,
no star after except on either
side