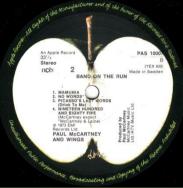

## **APPLE PAS 10007 – BAND ON THE RUN**

Cover type 1) Laminated swedish cover with white spine Cover type 2) Matte swedish cover with white spine Cover type 3) UK cover made of thick or thin cardboard

Boxed NCB, flat label

Cover type 1

Boxed NCB, slightly raised label edge

Unboxed NCB, matte labels

Line under PAS 10007, Cover type 2

Unboxed NCB, glossy labels

Line under PAS 10007, Cover type 2

**Unboxed NCB** 

No line under PAS 10007, Cover type 2