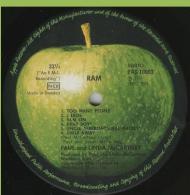

Raised label edge

Cover type 2

Made in Sweden on label

Cover type 2

Unboxed NCB, Misprint on Side 2: Ram' On

Title Ram aligned with B, RAM starts over E in The (Heart Of The Country), Cover type 2

Unboxed NCB, Misprint on Side 2: Ram' On

Title Ram not aligned with B, RAM starts over E in The (Heart Of The Country), Cover type 3

Unboxed NCB, Misprint on Side 2: Ram' On

Title Ram not aligned with B, RAM starts over H in The (Heart Of The Country), Cover type 3