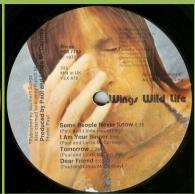

**APPLE PCS 7142 – WINGS WILD LIFE** 

Swedish cover with Sib Tryck Tumba on rear (detail)

UK-style labels without Made in Sweden print, flat labels, 98 mm. diameter (UK labels have a 100 mm. diameter)

Matrix numbers YEX 871-9 / YEX 872-1, no mother/stamper codes

UK-style labels without Made in Sweden print, labels with raised edges, 98 mm. diameter (UK labels have a 100 mm. diameter)

Matrix numbers YEX 871-9 / YEX 872-1, no mother/stamper codes

Made in Sweden on label