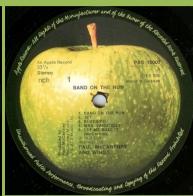

## **APPLE PAS 10007 – BAND ON THE RUN**

Cover type 1) Laminated swedish cover with white spine Cover type 2) Matte swedish cover with white spine Cover type 3) UK cover made of thick or thin cardboard

Boxed NCB, flat label

Cover type 1

Boxed NCB, slightly raised label edge

Unboxed NCB, matte labels

Line under PAS 10007, Cover type 2

Unboxed NCB, glossy labels

Line under PAS 10007, Cover type 2

**Unboxed NCB** 