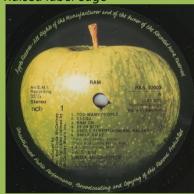

Cover type 2

APPLE PAS 10003 - RAM

ELECTRIC A MUSICAL INDUSTRIES LTD SVENSKA AB

ding. \*© McC

RAM S
RAM S
RAM S

Swedish EMI inner sleeve

Swedish cover with Sib Tryck Tumba inside

Cover types:

- 1) Laminated dark orange
- 2) Laminated light orange
- 3) Non-laminated

An EMI Recording printed vertically, A and B printed on respective sides

Cover type 1

Flat label edge, misprint
Paul <u>andd</u> Linda on both sides,
no star after except on either
side

Cover type 1

Flat label edge, misprint
Paul <u>andd</u> Linda on A-side only,
no star after except on either
side

Cover type 1

Text partially missing on bottom of A-side label (could be misprint)

Cover type 1

Flat label edge, misprint Paul andd Linda on B-side only, with star after except on A-Side label only

Cover type 1

Flat label edge, correct print
Paul and Linda, with star after
except on both sides

Cover type 1