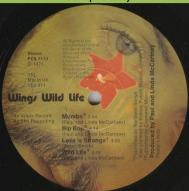

UK-style labels without Made in Sweden print, labels with raised edges, 98 mm. diameter (UK labels have a 100 mm. diameter)

Matrix numbers YEX 871-9 / YEX 872-1, no mother/stamper codes

Made in Sweden on label

Matrix numbers
MA PCS 7142 A YEX 871-9 /
MA PCS 7142 B YEX 872-1