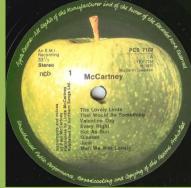

## **APPLE PCS 7102 - McCARTNEY**

Swedish cover with Sib Tryck Tumba on rear Type 1) Full laminated cover Type 2) Semi-glossy nonlaminated cover

Stereo PCS 7102
Side 2 McCartney

Oo You Momma Miss America
Teddy Boy Singelong Junk
Mybe Manaced
Kreen-Akrore

Green A-side label, Nothern Songs misprint

Cover type 1

Green/brown A-side label, Nothern Songs misprint

Cover type 1

Unboxed NCB, title in small font, black background

Cover type 1

Unboxed NCB, title in small font, green background