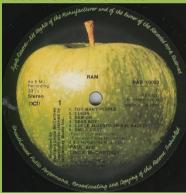

Cover type 2

APPLE PAS 10003 - RAM

ELECTRIC A MUSICAL INDUSTRIES LTD SVENSKA AB

ding. \*© McC

RAM S
RAM S
RAM S

Swedish EMI inner sleeve

Swedish cover with Sib Tryck Tumba inside

Cover types:

- 1) Laminated dark orange
- 2) Laminated light orange
- 3) Non-laminated

An EMI Recording printed vertically, A and B printed on respective sides

Cover type 1

Flat label edge, misprint
Paul <u>andd</u> Linda on both sides,
no star after except on either
side

Cover type 1

Flat label edge, misprint
Paul <u>andd</u> Linda on A-side only,
no star after except on either
side

Cover type 1

Text partially missing on bottom of A-side label (could be misprint)

Cover type 1

Flat label edge, misprint Paul andd Linda on B-side only, with star after except on A-Side label only

Cover type 1

Flat label edge, correct print
Paul and Linda, with star after
except on both sides

Cover type 1