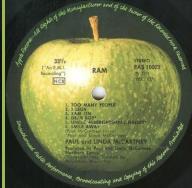

Raised label edge

Cover type 2

Made in Sweden on label

Cover type 2

Unboxed NCB, Misprint on Side 2: Ram' On

Title Ram aligned with B, RAM starts over E in The (Heart Of The Country), Cover type 2

Unboxed NCB, Misprint on Side 2: Ram' On