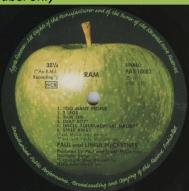

Cover type 2

APPLE PAS 10003 - RAM

ELECTRIC A MUSICAL INDUSTRIES LTD SVENSKA AB

ding. \*© McC

RAM S
RAM S
RAM S

Swedish EMI inner sleeve

Swedish cover with Sib Tryck Tumba inside

Cover types:

- 1) Laminated dark orange
- 2) Laminated light orange
- 3) Non-laminated

An EMI Recording printed vertically, A and B printed on respective sides

Cover type 1

Flat label edge, misprint
Paul <u>andd</u> Linda on both sides,
no star after except on either
side