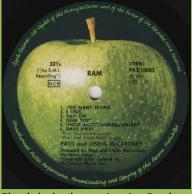

Raised label edge

Cover type 2

Made in Sweden on label

Cover type 2

Unboxed NCB, Misprint on Side 2: Ram' On

Title Ram aligned with B, RAM starts over E in The (Heart Of The Country), Cover type 2

Unboxed NCB, Misprint on Side 2: Ram' On