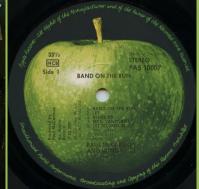

## **APPLE PAS 10007 – BAND ON THE RUN**

Cover type 1) Laminated swedish cover with white spine Cover type 2) Matte swedish cover with white spine Cover type 3) UK cover made of thick or thin cardboard

Boxed NCB, flat label

Cover type 1

Boxed NCB, slightly raised label edge

Unboxed NCB, matte labels

Line under PAS 10007, Cover type 2

Unboxed NCB, glossy labels

Line under PAS 10007, Cover type 2

**Unboxed NCB** 