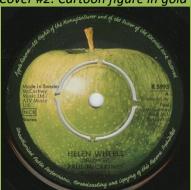

## **APPLE R 5993 - HELEN WHEELS / COUNTRY DREAMER**

Cover #2: Cartoon figure in gold

Produced by Paul McCartney in 3 lines

Produced by Paul McCartney in 2 lines

APPLE R 5996 - JET / LET ME ROLL IT

Mode in Sweden