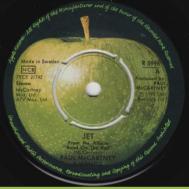

## **APPLE R 5993 - HELEN WHEELS / COUNTRY DREAMER**

Cover #2: Cartoon figure in gold

Produced by Paul McCartney in 3 lines

Produced by Paul McCartney in 2 lines

APPLE R 5996 - JET / LET ME ROLL IT

Mode in Sweden

NCS

PYCE 27/45

Stree

McCartney

McCattney

Nus. Lid.

LET ME ROLL IT

From the Album
Fond On the Run