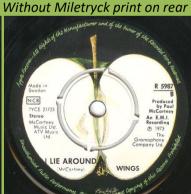

## APPLE R 5987 - LIVE AND LET DIE / I LIE AROUND

With Miletryck print on rear

Mode in Sweden

Without print "From The Soundtrack..."

With print "From The Soundtrack..."