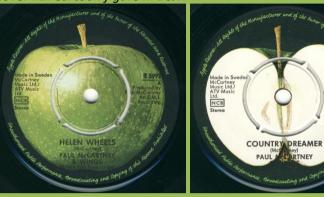

## **APPLE R 5993 - HELEN WHEELS / COUNTRY DREAMER**

Cover #2: Cartoon figure in gold

Produced by Paul McCartney in 3 lines

Produced by Paul McCartney in 2 lines

APPLE R 5996 - JET / LET ME ROLL IT

Mode in Sweden