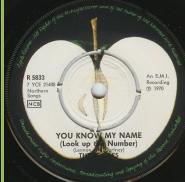

### APPLE R 5833 - LET IT BE / YOU KNOW MY NAME (LOOK UP THE NUMBER)

Green label, no ring around center, label edges with serrations, B-side sharp core print

Green label, additional ring around center, label edges with serrations, B-side sharp core print

Dark green label, ring around center, smooth label edges, B-side dark green label, blurry core print

NCB

YOU KNOW MY NAME (Look up 1 Number)