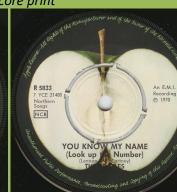

### APPLE R 5833 - LET IT BE / YOU KNOW MY NAME (LOOK UP THE NUMBER)

Green label, no ring around center, label edges with serrations, B-side sharp core print