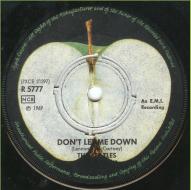

### **APPLE R 5777 - GET BACK / DON'T LET ME DOWN**

(Some copies come with UK discs)

Boxed NCB on right

Dark Apple on B-side

Boxed NCB on left

Dark Apple on B-side

Extra pressing rings around playhole

Dark Apple on B-side

Extra pressing rings around playhole

Light green Apple on B-side