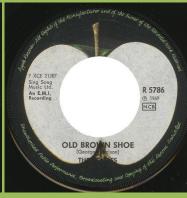

## APPLE R 5786 - THE BALLAD OF JOHN AND YOKO / OLD BROWN SHOE

(Some copies come with UK discs)

Push-out center, Dark green Apple

Light green Apple

Push-out center, additional ring around center

Dark green Apple, dirty Apple print

Push-out center

Dark green Apple, clean Apple print

Solid center

Open center