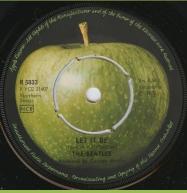

### APPLE R 5833 - LET IT BE / YOU KNOW MY NAME (LOOK UP THE NUMBER)

Green label, no ring around center, label edges with serrations, B-side sharp core print