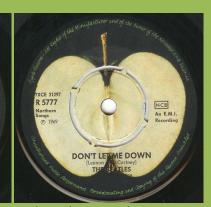

### **APPLE R 5777 - GET BACK / DON'T LET ME DOWN**

(Some copies come with UK discs)

Boxed NCB on right

Dark Apple on B-side

Boxed NCB on left

Dark Apple on B-side

Extra pressing rings around playhole

Dark Apple on B-side

Extra pressing rings around playhole

Light green Apple on B-side