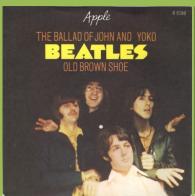

## APPLE R 5786 - THE BALLAD OF JOHN AND YOKO / OLD BROWN SHOE

(Some copies come with UK discs)

Push-out center, Dark green Apple

Light green Apple

Push-out center, additional ring around center

Dark green Apple, dirty Apple print

Push-out center

Dark green Apple, clean Apple print

Solid center

Open center