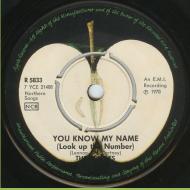

### APPLE R 5833 - LET IT BE / YOU KNOW MY NAME (LOOK UP THE NUMBER)

Green label, no ring around center, label edges with serrations, B-side sharp core print