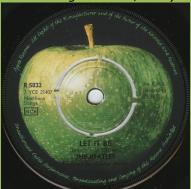

Green label, additional ring around center, label edges with serrations, B-side sharp core print

Dark green label, ring around center, smooth label edges, B-side dark green label, blurry core print

NCB

YOU KNOW MY NAME (Look up 1 Number)