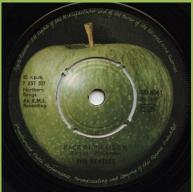

# **APPLE R 5722 - HEY JUDE / REVOLUTION**

HEY JUDE Green/brown Apple

Light Apple, sharp core print

Green Apple

Light Apple, blurry core print

Green Apple

APPLE SD 6061 - BACK IN THE U.S.S.R. / DON'T PASS ME BY

With extra ring around push-out center, boxed NCB on dirty Apple print right side of labels

R. Starkey credits,

With extra ring around push-out center, boxed NCB on clean Apple print right side of labels

R. Starkey credits,

No extra ring around push-out R. Starkey credits center, boxed NCB on right side of labels

Label edges with serrations, extra ring around center

Lennon-McCartney credits

Smooth edge

Lennon-McCartney credits

scan needed

Lennon-McCartney-Starkey credits on B-side

Solid center

Lennon-McCartney credits