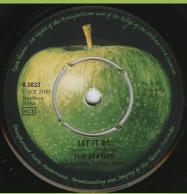

Green label, additional ring around center, label edges with serrations, B-side sharp core print

Dark green label, ring around center, smooth label edges, B-side dark green label, blurry core print

NCB

YOU KNOW MY NAME (Look up 1 Number)