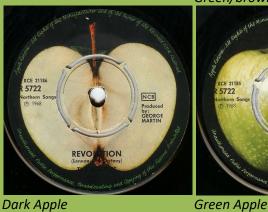

# **APPLE R 5722 - HEY JUDE / REVOLUTION**

HEY JUDE Green/brown Apple

Light Apple, sharp core print

Green Apple

Light Apple, blurry core print

Green Apple

APPLE SD 6061 - BACK IN THE U.S.S.R. / DON'T PASS ME BY