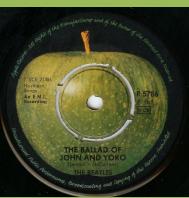

## APPLE R 5786 - THE BALLAD OF JOHN AND YOKO / OLD BROWN SHOE

(Some copies come with UK discs)

Push-out center, Dark green Apple

Light green Apple

Push-out center, additional ring around center

Dark green Apple, dirty Apple print

Push-out center

Dark green Apple, clean Apple print

Solid center

Open center