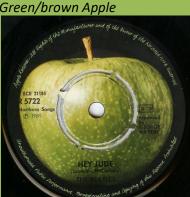

# **APPLE R 5722 - HEY JUDE / REVOLUTION**

HEY JUDE Green/brown Apple

Light Apple, sharp core print

Green Apple

Light Apple, blurry core print

Green Apple

APPLE SD 6061 - BACK IN THE U.S.S.R. / DON'T PASS ME BY