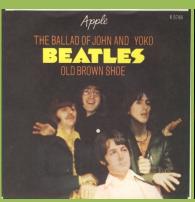

## APPLE R 5786 - THE BALLAD OF JOHN AND YOKO / OLD BROWN SHOE

(Some copies come with UK discs)

Push-out center, Dark green Apple

Light green Apple

Push-out center, additional ring around center

Dark green Apple, dirty Apple print

Push-out center

Dark green Apple, clean Apple print

Solid center

Open center