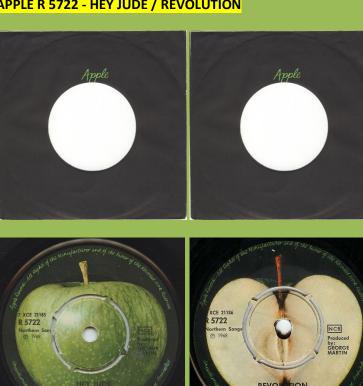

# **APPLE R 5722 - HEY JUDE / REVOLUTION**

HEY JUDE Green/brown Apple

Light Apple, sharp core print

Green Apple

Light Apple, blurry core print

Green Apple

APPLE SD 6061 - BACK IN THE U.S.S.R. / DON'T PASS ME BY