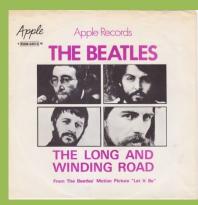

label, no ring around center, label edges with serrations, B-side sharp core print

# scan needed

# scan needed

Green label, no ring around center, smooth label edges, B-side sharp core print





Green label, ring around center, smooth label edges, B-side sharp core print





Green label, ring around center, smooth label edges, B-side dark green label, blurry core print



Green label, additional ring around center, label edges with serrations, B-side sharp core print



Dark green label, ring around center, smooth label edges, B-side dark green label, blurry core print

NCB





YOU KNOW MY NAME (Look up 1 Number)

Dark green label, additional ring around center, label edges with serrations, B-side blurry core print

### APPLE 4E006-04514M - THE LONG AND WINDING ROAD / FOR YOU BLUE









### APPLE 4E006-04982 - ALL TOGETHER NOW / HEY BULLDOG







Dark red print

Light red print



Color comparison (detail)