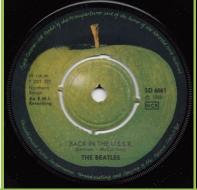

# **APPLE R 5722 - HEY JUDE / REVOLUTION**

HEY JUDE Green/brown Apple

Light Apple, sharp core print

Green Apple

Light Apple, blurry core print

Green Apple

APPLE SD 6061 - BACK IN THE U.S.S.R. / DON'T PASS ME BY

With extra ring around push-out center, boxed NCB on dirty Apple print right side of labels

R. Starkey credits,

With extra ring around push-out center, boxed NCB on clean Apple print right side of labels

R. Starkey credits,

No extra ring around push-out R. Starkey credits center, boxed NCB on right side of labels

Label edges with serrations, extra ring around center

Lennon-McCartney credits

Smooth edge

Lennon-McCartney credits

scan needed

Lennon-McCartney-Starkey credits on B-side

Solid center

Lennon-McCartney credits