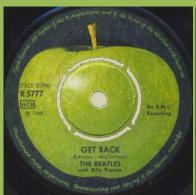

### **APPLE R 5777 - GET BACK / DON'T LET ME DOWN**

(Some copies come with UK discs)

Boxed NCB on right

Dark Apple on B-side

Boxed NCB on left

Dark Apple on B-side

Extra pressing rings around playhole

Dark Apple on B-side

Extra pressing rings around playhole

Light green Apple on B-side