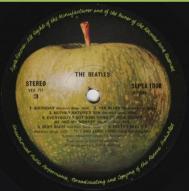

THE BEATLES

STEREO
YEX.711
3
1. BIRTHAY months long State 2 Vici Balls
Grand State 1 State 1

THE BEATLES

STEREO
YEX,712

4

1. REVOLUTION 1. Northern Stale, NCD: 2. JONEY PIE
(Periman long, NCD: 0.2 JANCY) TRUPTED Adjust Patienting Unit.)
1. COOD NIGHT Instance long, NCD: 1. COOD NIGHT INSTANCE long,

THE BEATLES on top and bottom, light brown stem on B-side

THE BEATLES on top only

**APPLE PCS 7070 – YELLOW SUBMARINE** 

Laminated cover

LP title under playhole

LP title over playhole