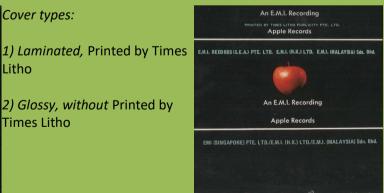

## Cover types:

- Litho
- 2) Glossy, without Printed by Times Litho

Singapore pressing, flat label, big pressing ring (33mm), light green Apple on B-side, cover type 1

Singapore pressing, slightly raised label edge, big pressing ring (33mm), dark Apple on B-side, cover type 1