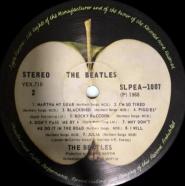

THE BEATLES

STEREO
YEX.711
3
1. BIRTHAY months long State 2 Vici Balls
Grand State 1 State 1

THE BEATLES

STEREO
YEX,712

4

1. REVOLUTION 1. Northern Stale, NCD: 2. JONEY PIE
(Periman long, NCD: 0.2 JANCY) TRUPTED Adjust Patienting Unit.)
1. COOD NIGHT Instance long, NCD: 1. COOD NIGHT INSTANCE long,