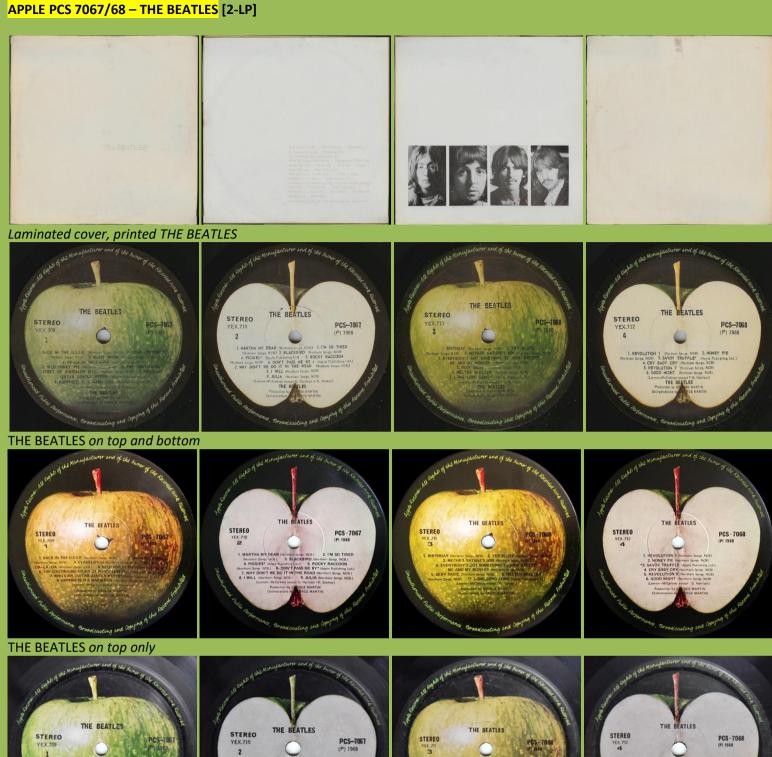

THE BEATLES on top and bottom, light brown stem on B-side

THE BEATLES on top only

**APPLE PCS 7070 – YELLOW SUBMARINE** 

Laminated cover

LP title under playhole

LP title over playhole