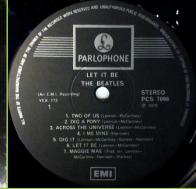

# PARLOPHONE PCS 7096 – LET IT BE

LET IT BE

Parlophone/APPLE PCS 7171/7172 - THE BEATLES/1962-1966 [2-LP]

Printed inner sleeves

With print An Apple Record

STEREO
THE BEATLES
1962 – 1966
An Agoin Record
1. NOWHERE MAN
2. ACHIVE LILE
2. ACHIVE LILE
2. ACHIVE LILE
3. CHANGO REGIVE
C. LEANON REGIVE
6. ELEANON REGIVE
LILEMEN ACCURRY)