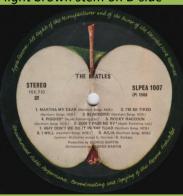

Malaysia Phonogram contract pressing, pronounced raised label edge, small pressing ring (30mm)

APPLE SLPEA-1007/1008 - THE BEATLES [2-LP]

Non-laminated cover, printed THE BEATLES

THE BEATLES on top and bottom, dark brown stem on B-side

THE BEATLES

STEREO
YEX.711
3
1. BIRTHAY months long State 2 Vici Balls
Grand State 1 State 1

THE BEATLES

STEREO
YEX,712

4

1. REVOLUTION 1. Northern Stale, NCD: 2. JONEY PIE
(Periman long, NCD: 0.2 JANCY) TRUPTED Adjust Patienting Unit.)
1. COOD NIGHT Instance long, NCD: 1. COOD NIGHT INSTANCE long,