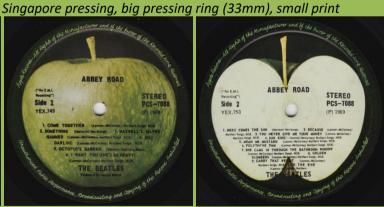

### **APPLE PCS 7088 – ABBEY ROAD**

ABBEY ROAD N

Textured cover

Singapore pressing, flat label, big pressing ring (33mm), big print

Malaysia Phonogram contract pressing, pronounced raised label edge, small pressing ring (30mm)