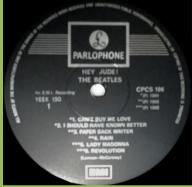

4

1. REVOLUTION 1. Northern Stale, NCD: 2. JONEY PIE
(Periman long, NCD: 0.2 JANCY) TRUPTED Adjust Patienting Unit.)
1. COOD NIGHT Instance long, NCD: 1. COOD NIGHT INSTANCE long,

THE BEATLES on top and bottom, light brown stem on B-side









THE BEATLES on top only

**APPLE PCS 7070 – YELLOW SUBMARINE** 









Laminated cover





LP title under playhole





LP title over playhole

### **APPLE PCS 7088 – ABBEY ROAD**



ABBEY ROAD N



Textured cover







Singapore pressing, flat label, big pressing ring (33mm), big print

Malaysia Phonogram contract pressing, pronounced raised label edge, small pressing ring (30mm)

**APPLE CPCS 106 – HEY JUDE** 









Laminated cover

THE BEATLES print on bottom





THE BEATLES print on top

#### **PARLOPHONE CPCS 106 – HEY JUDE**









Apple logo on rear cover

# APPLE PCS 7096 - LET IT BE





## Cover types:

- Litho
- 2) Glossy, without Printed by Times Litho











Singapore pressing, flat label, big pressing ring (33mm), light green Apple on B-side, cover type 1

Singapore pressing, slightly raised label edge, big pressing ring (33mm), dark Apple on B-side, cover type 1





Malaysia Phonogram contract pressing, pronounced raised label edge, small pressing ring (30mm)





Singapore pressing, THE BEATLES print on top, unsliced Apple on A-side, cover type 2



Singapore pressing, THE BEATLES print on top, sliced Apple on A-side, cover type 2

# PARLOPHONE PCS 7096 – LET IT BE











LET IT BE

Parlophone/APPLE PCS 7171/7172 - THE BEATLES/1962-1966 [2-LP]

















Printed inner sleeves









Wit