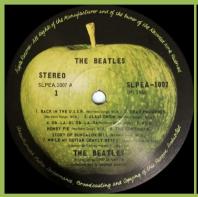

Malaysia Phonogram contract pressing, pronounced raised label edge, small pressing ring (30mm)

APPLE SLPEA-1007/1008 - THE BEATLES [2-LP]

Non-laminated cover, printed THE BEATLES

THE BEATLES on top and bottom, dark brown stem on B-side