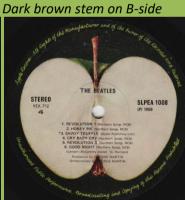

Malaysia Phonogram contract pressing, pronounced raised label edge, small pressing ring (30mm)

APPLE SLPEA-1007/1008 - THE BEATLES [2-LP]

Non-laminated cover, printed THE BEATLES

THE BEATLES on top and bottom, dark brown stem on B-side