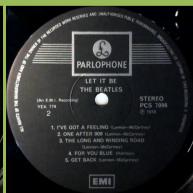

# PARLOPHONE PCS 7096 – LET IT BE

LET IT BE

Parlophone/APPLE PCS 7171/7172 - THE BEATLES/1962-1966 [2-LP]

Printed inner sleeves

With print An Apple Record

STEREO
THE BEATLES
1962 – 1966
An Agoin Record
1. NOWHERE MAN
2. ACHIVE LILE
2. ACHIVE LILE
2. ACHIVE LILE
3. CHANGO REGIVE
C. LEANON REGIVE
6. ELEANON REGIVE
LILEMEN ACCURRY)