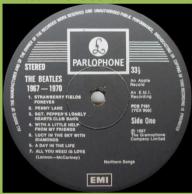

# scan needed

scan needed

Singapore pressing, flat label, big pressing ring (33mm)

STERED
THE BEATLES
1967 - 1970
I. RADCK IN THE U.S.C.R. \*
LIBOOK MACHINE U.S.C.R. \*
LIBOOK MACHI

Singapore pressing, flat label, big pressing ring (33mm)