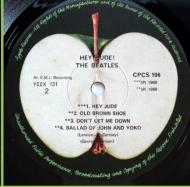

**APPLE CPCS 106 – HEY JUDE** 

Laminated cover

THE BEATLES print on bottom

THE BEATLES print on top

#### **PARLOPHONE CPCS 106 – HEY JUDE**

Apple logo on rear cover