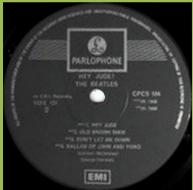

**APPLE CPCS 106 – HEY JUDE** 

Laminated cover

THE BEATLES print on bottom

THE BEATLES print on top

#### **PARLOPHONE CPCS 106 – HEY JUDE**

Apple logo on rear cover