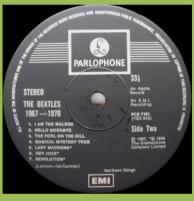

# scan needed

scan needed

Singapore pressing, flat label, big pressing ring (33mm)

STERED
THE BEATLES
1967 - 1970
I. RADCK IN THE U.S.C.R. \*
LIBOOK MACHINE U.S.C.R. \*
LIBOOK MACHI

Singapore pressing, flat label, big pressing ring (33mm)