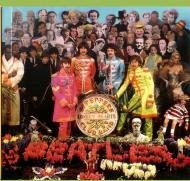

### PARLOPHONE/APPLE/UNIVERSAL MUSIC 0602557455366 - SGT. PEPPER'S LONELY HEARTS CLUB BAND [Remixed] [2-CD]

Slipcase-folder with additional sticker on shrink of copies sold in Thailand

Booklet

Digipak

Cut-out cardboard