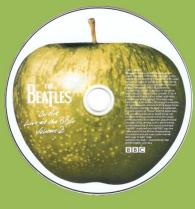

#### APPLE/UNIVERSAL MUSIC 3749169 - ON AIR - LIVE AT THE BBC VOLUME 2 [2-CD]

BEATLES

Tri-fold digipak

Additional sticker on shrink of copies sold in Thailand

Booklet

APPLE/UNIVERSAL MUSIC 0 602557 054972 - LIVE AT THE HOLLYWOOD BOWL