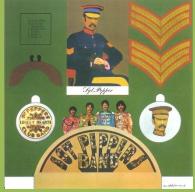

### PARLOPHONE/APPLE/UNIVERSAL MUSIC 0602557455366 - SGT. PEPPER'S LONELY HEARTS CLUB BAND [Remixed] [2-CD]

Slipcase-folder with additional sticker on shrink of copies sold in Thailand

Booklet

Digipak

Cut-out cardboard