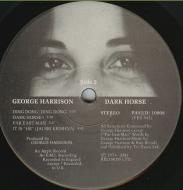

## APPLE PASJ (D) 10008 – DARK HORSE

Gatefold cover

Printed inner #1 (Rounded top corners)

PARLOPHONE CEY (M) 243 - DARK HORSE

An Apple Record print on label