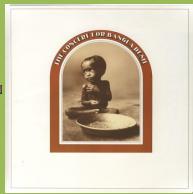

## **APPLE SAPCOR 1 - WONDERWALL MUSIC BY GEORGE HARRISON**

Insert

APPLE STCX 3385-6-7 – THE CONCERT FOR BANGLA DESH [3-LP]

THE CONCERT FOR BANGLA DESH APPLE STOR 3315-59

Spine US booklet

Yellow inner sleeves