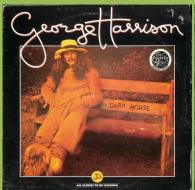

## APPLE PASJ (D) 10008 – DARK HORSE

Gatefold cover

Printed inner #1 (Rounded top corners)

PARLOPHONE CEY (M) 243 - DARK HORSE

An Apple Record print on label