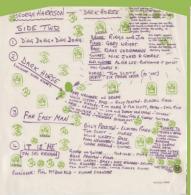

## APPLE PASJ (D) 10008 – DARK HORSE

Gatefold cover

Printed inner #1 (Rounded top corners)

PARLOPHONE CEY (M) 243 - DARK HORSE

An Apple Record print on label