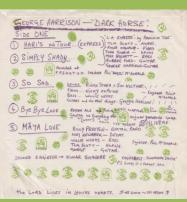

## APPLE PASJ (D) 10008 – DARK HORSE

Gatefold cover

Printed inner #1 (Rounded top corners)

PARLOPHONE CEY (M) 243 - DARK HORSE

An Apple Record print on label