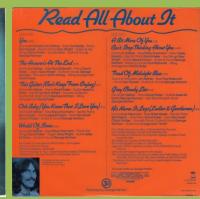

## APPLE PCSJ (D) 200 – EXTRA TEXTURE (READ ALL ABOUT IT)

Gatefold cover

Some covers have the spine information printed on the front and a white border on left rear