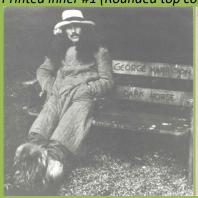

## APPLE PASJ (D) 10008 – DARK HORSE

Gatefold cover

Printed inner #1 (Rounded top corners)

PARLOPHONE CEY (M) 243 - DARK HORSE

An Apple Record print on label