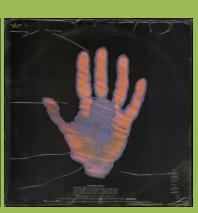

## APPLE PASJ (D) 10008 – DARK HORSE

Gatefold cover

Printed inner #1 (Rounded top corners)

PARLOPHONE CEY (M) 243 - DARK HORSE

An Apple Record print on label