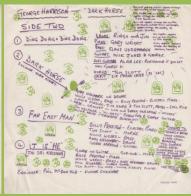

## APPLE PASJ (D) 10008 – DARK HORSE

Gatefold cover

Printed inner #1 (Rounded top corners)

PARLOPHONE CEY (M) 243 - DARK HORSE

An Apple Record print on label