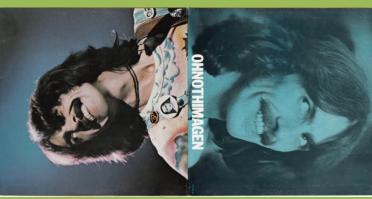

## APPLE PCSJ (D) 200 – EXTRA TEXTURE (READ ALL ABOUT IT)

Gatefold cover

Some covers have the spine information printed on the front and a white border on left rear