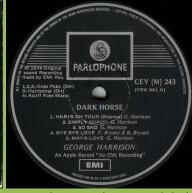

## APPLE PASJ (D) 10008 – DARK HORSE

Gatefold cover

Printed inner #1 (Rounded top corners)

PARLOPHONE CEY (M) 243 - DARK HORSE

An Apple Record print on label