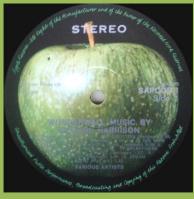

## **APPLE SAPCOR 1 - WONDERWALL MUSIC BY GEORGE HARRISON**

Insert

APPLE STCX 3385-6-7 – THE CONCERT FOR BANGLA DESH [3-LP]

THE CONCERT FOR BANGLA DESH APPLE STOR 3315-59

Spine US booklet

Yellow inner sleeves