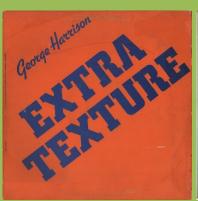

## APPLE PCSJ (D) 200 – EXTRA TEXTURE (READ ALL ABOUT IT)

Gatefold cover

Some covers have the spine information printed on the front and a white border on left rear