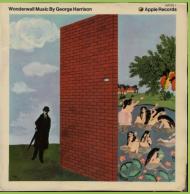

## **APPLE SAPCOR 1 - WONDERWALL MUSIC BY GEORGE HARRISON**

Insert

APPLE STCX 3385-6-7 – THE CONCERT FOR BANGLA DESH [3-LP]

THE CONCERT FOR BANGLA DESH APPLE STOR 3315-59

Spine US booklet

Yellow inner sleeves