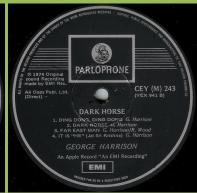

## APPLE PASJ (D) 10008 – DARK HORSE

Gatefold cover

Printed inner #1 (Rounded top corners)

PARLOPHONE CEY (M) 243 - DARK HORSE

An Apple Record print on label