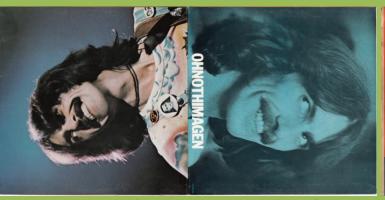

## APPLE PCSJ (D) 200 – EXTRA TEXTURE (READ ALL ABOUT IT)

Gatefold cover

Some covers have the spine information printed on the front and a white border on left rear