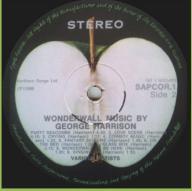

## **APPLE SAPCOR 1 - WONDERWALL MUSIC BY GEORGE HARRISON**

Insert

APPLE STCX 3385-6-7 – THE CONCERT FOR BANGLA DESH [3-LP]

THE CONCERT FOR BANGLA DESH APPLE STOR 3315-59

Spine US booklet

Yellow inner sleeves