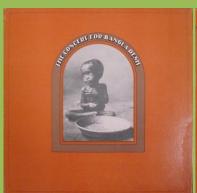

## **APPLE SAPCOR 1 - WONDERWALL MUSIC BY GEORGE HARRISON**

Insert

APPLE STCX 3385-6-7 – THE CONCERT FOR BANGLA DESH [3-LP]

THE CONCERT FOR BANGLA DESH APPLE STOR 3315-59

Spine US booklet

Yellow inner sleeves