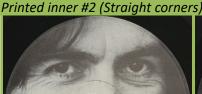

## APPLE PASJ (D) 10008 – DARK HORSE

Gatefold cover

Printed inner #1 (Rounded top corners)

PARLOPHONE CEY (M) 243 - DARK HORSE

An Apple Record print on label