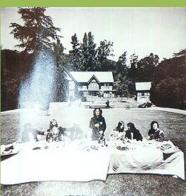

## **APPLE SAPCOR 1 - WONDERWALL MUSIC BY GEORGE HARRISON**

Insert

APPLE STCX 3385-6-7 – THE CONCERT FOR BANGLA DESH [3-LP]

THE CONCERT FOR BANGLA DESH APPLE STOR 3315-59

Spine US booklet

Yellow inner sleeves