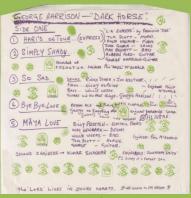

## APPLE PASJ (D) 10008 – DARK HORSE

Gatefold cover

Printed inner #1 (Rounded top corners)

PARLOPHONE CEY (M) 243 - DARK HORSE

An Apple Record print on label