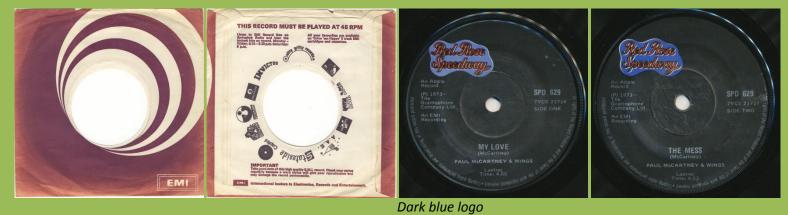

#### APPLE SPD 629 - MY LOVE / THE MESS

Light blue logo

APPLE SPD 635 - LIVE AND LET DIE / I LIE AROUND