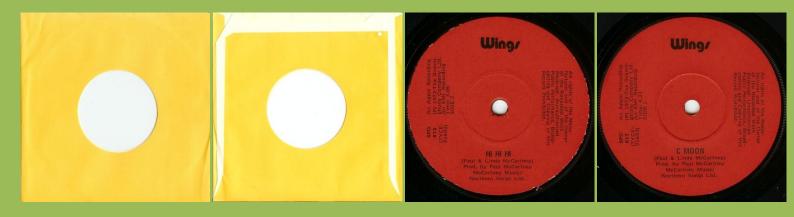

*Type 3 Non-Picture Sleeve singles can be found in various generic company sleeves* 

## APPLE SPD 580 - GIVE IRELAND BACK TO THE IRISH / GIVE IRELAND BACK TO THE IRISH (VERSION)



#### APPLE SPD 593 - MARY HAD A LITTLE LAMB / LITTLE WOMAN LOVE



Mary Had A Little Lamb



SPD 593

Large release number



Mary Had A Little Lamb



Small release number



### APPLE SPD 613 - HI HI HI / C MOON



#### APPLE SPD 629 - MY LOVE / THE MESS





Light blue logo

APPLE SPD 635 - LIVE AND LET DIE / I LIE AROUND





# APPLE SPD 652 - BAND ON THE RUN / NINETEEN HUNDRED AND EIGHTY FIVE



## APPLE SPD 645 - JET / LET ME ROLL IT



# APPLE SPD 641 - HELEN WHEELS / COUNTRY DREAMER