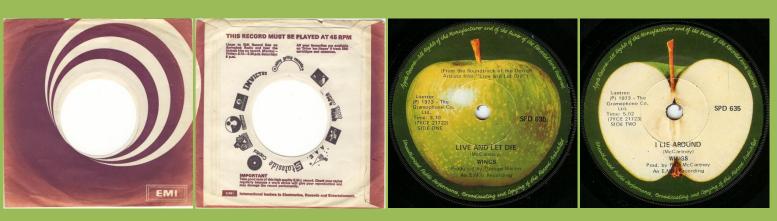

#### APPLE SPD 629 - MY LOVE / THE MESS

Light blue logo

APPLE SPD 635 - LIVE AND LET DIE / I LIE AROUND