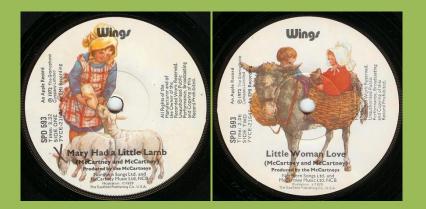

#### APPLE SPD 593 - MARY HAD A LITTLE LAMB / LITTLE WOMAN LOVE

Mary Had A Little Lamb

SPD 593

Large release number

Mary Had A Little Lamb

Small release number