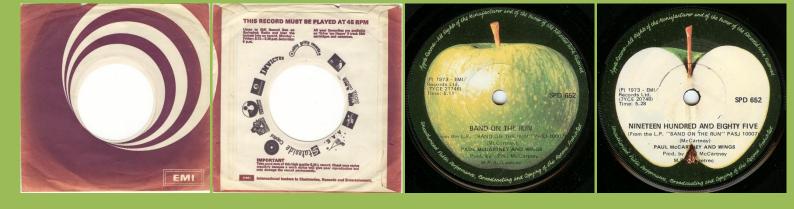

*Type 3 Non-Picture Sleeve singles can be found in various generic company sleeves* 

## APPLE SPD 580 - GIVE IRELAND BACK TO THE IRISH / GIVE IRELAND BACK TO THE IRISH (VERSION)



#### APPLE SPD 593 - MARY HAD A LITTLE LAMB / LITTLE WOMAN LOVE



Mary Had A Little Lamb



SPD 593

Large release number



Mary Had A Little Lamb



Small release number



### APPLE SPD 613 - HI HI HI / C MOON



#### APPLE SPD 629 - MY LOVE / THE MESS





Light blue logo

APPLE SPD 635 - LIVE AND LET DIE / I LIE AROUND





# APPLE SPD 652 - BAND ON THE RUN / NINETEEN HUNDRED AND EIGHTY FIVE



## APPLE SPD 645 - JET / LET ME ROLL IT



# APPLE SPD 641 - HELEN WHEELS / COUNTRY DREAMER