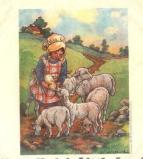

#### APPLE SPD 593 - MARY HAD A LITTLE LAMB / LITTLE WOMAN LOVE

Mary Had A Little Lamb

SPD 593

Large release number

Mary Had A Little Lamb

Small release number