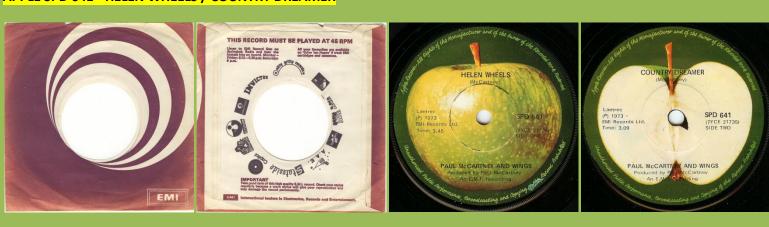

*Type 3 Non-Picture Sleeve singles can be found in various generic company sleeves* 

## APPLE SPD 580 - GIVE IRELAND BACK TO THE IRISH / GIVE IRELAND BACK TO THE IRISH (VERSION)



#### APPLE SPD 593 - MARY HAD A LITTLE LAMB / LITTLE WOMAN LOVE



Mary Had A Little Lamb



SPD 593

Large release number



Mary Had A Little Lamb



Small release number



### APPLE SPD 613 - HI HI HI / C MOON



#### APPLE SPD 629 - MY LOVE / THE MESS





Light blue logo

APPLE SPD 635 - LIVE AND LET DIE / I LIE AROUND





# APPLE SPD 652 - BAND ON THE RUN / NINETEEN HUNDRED AND EIGHTY FIVE



## APPLE SPD 645 - JET / LET ME ROLL IT



# APPLE SPD 641 - HELEN WHEELS / COUNTRY DREAMER