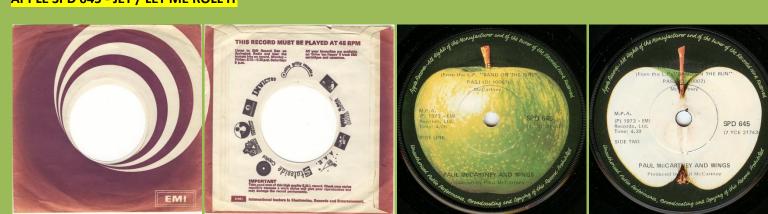

*Type 3 Non-Picture Sleeve singles can be found in various generic company sleeves* 

## APPLE SPD 580 - GIVE IRELAND BACK TO THE IRISH / GIVE IRELAND BACK TO THE IRISH (VERSION)



#### APPLE SPD 593 - MARY HAD A LITTLE LAMB / LITTLE WOMAN LOVE



Mary Had A Little Lamb



SPD 593

Large release number



Mary Had A Little Lamb



Small release number



### APPLE SPD 613 - HI HI HI / C MOON



#### APPLE SPD 629 - MY LOVE / THE MESS





Light blue logo

APPLE SPD 635 - LIVE AND LET DIE / I LIE AROUND





# APPLE SPD 652 - BAND ON THE RUN / NINETEEN HUNDRED AND EIGHTY FIVE



## APPLE SPD 645 - JET / LET ME ROLL IT



# APPLE SPD 641 - HELEN WHEELS / COUNTRY DREAMER