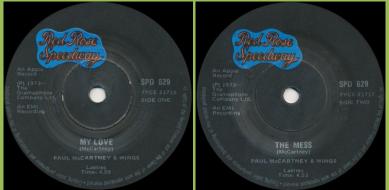

#### APPLE SPD 629 - MY LOVE / THE MESS

Light blue logo

APPLE SPD 635 - LIVE AND LET DIE / I LIE AROUND