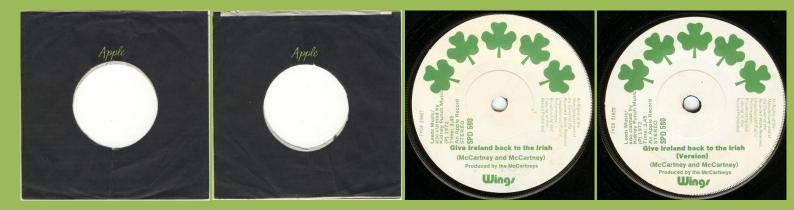

## APPLE SPD 580 - GIVE IRELAND BACK TO THE IRISH / GIVE IRELAND BACK TO THE IRISH (VERSION)