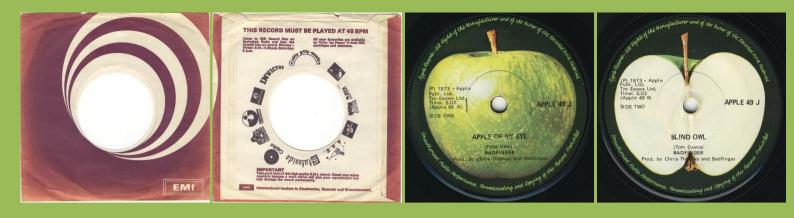

#### APPLE AP.31 - NO MATTER WHAT / BETTER DAYS (Badfinger)



APPLE 35J - I'D DIE BABE / TAKE IT ALL (Badfinger)



APPLE 40J - DAY AFTER DAY / SWEET TUESDAY MORNING (Badfinger)



Light green Apple labels

### APPLE 41J - MINDTRAIN / LISTEN, THE SNOW IS FALLING (Yoko Ono)



APPLE 42J - BABY BLUE / FLYING (Badfinger)



#### APPLE 43J - WE'RE ON OUR WAY / SUPERSOUL (Chris Hodge)

THIS RECORD MUST BE PLAYED AT 45 RPM Listan to EMI Record Den on Springbok Radio and hear the hottest hits on record. Monday – Friday: 5:15-5:30 p.m. Saturday – All your favouritas are available on "Drive 'em Happy' 8 track EMI 3.08 APPLE 438 APPLE 43J LE 43 APPLE 43J EONE IDE TWO roduced: Tony Cox Produced: Tony Cox WE'RE ON OUR WAY misstor 3 CHRISH EMI EMI

APPLE 49J - APPLE OF MY EYE / BLIND OWL (Badfinger)