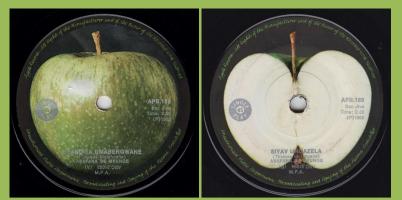

# APPLE PD.9431 - DIE JARE GAAN VERBY / ROSE IS ROOI (Gene Rockwell)

APPLE APB.189 - UYANDIZE UMABENGWANE / SIYAV UNGAZELA (Abafana Be Myunge)

Push-out center

Solid center