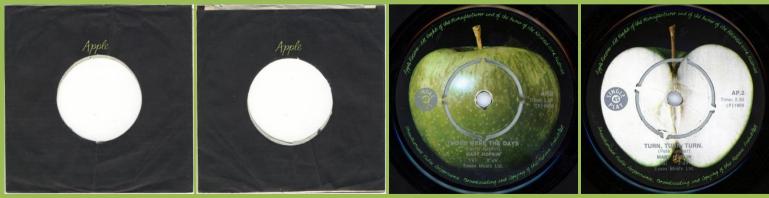

## APPLE AP.2 - THOSE WERE THE DAYS / TURN TURN TURN (Mary Hopkin)

Small spacing around push-out center

Rough label texture, large perimeter ring, large space under (P)1968 on A-side

Rough label texture, large perimeter ring, small space under (P)1968 on A-side