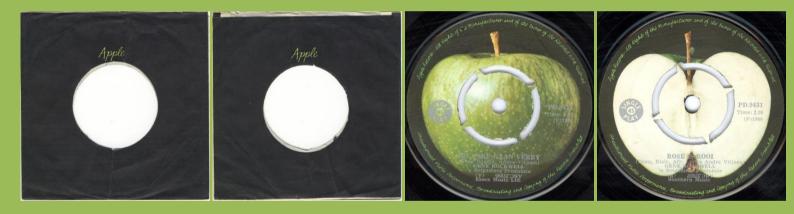

# APPLE PD.9431 - DIE JARE GAAN VERBY / ROSE IS ROOI (Gene Rockwell)

APPLE APB.189 - UYANDIZE UMABENGWANE / SIYAV UNGAZELA (Abafana Be Myunge)

Push-out center

Solid center