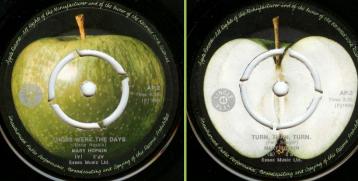

## APPLE AP.2 - THOSE WERE THE DAYS / TURN TURN TURN (Mary Hopkin)

Small spacing around push-out center

Rough label texture, large perimeter ring, large space under (P)1968 on A-side

Rough label texture, large perimeter ring, small space under (P)1968 on A-side