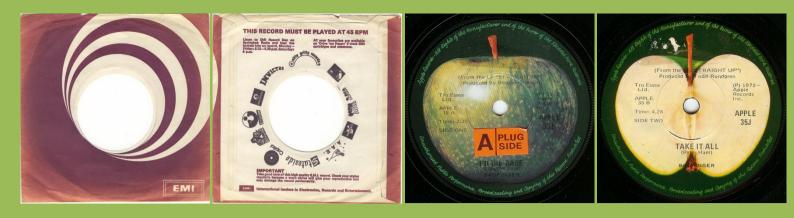

#### APPLE AP.31 - NO MATTER WHAT / BETTER DAYS (Badfinger)

APPLE 35J - I'D DIE BABE / TAKE IT ALL (Badfinger)

APPLE 40J - DAY AFTER DAY / SWEET TUESDAY MORNING (Badfinger)

Light green Apple labels