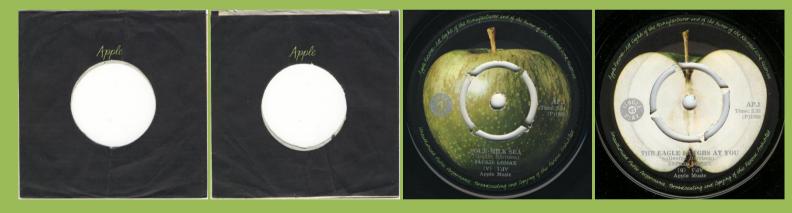

*Type 3 Non-Picture Sleeve singles can be found in various generic company sleeves* 

## APPLE AP.1 - SOUR MILK SEA / THE EAGLE LAUGHS AT YOU (Jackie Lomax)



## APPLE AP.2 - THOSE WERE THE DAYS / TURN TURN TURN (Mary Hopkin)



Small spacing around push-out center





Rough label texture, large perimeter ring, large space under (P)1968 on A-side

Rough label texture, large perimeter ring, small space under (P)1968 on A-side

# APPLE PD.9431 - DIE JARE GAAN VERBY / ROSE IS ROOI (Gene Rockwell)



APPLE APB.189 - UYANDIZE UMABENGWANE / SIYAV UNGAZELA (Abafana Be Myunge)





Push-out center



Solid center

## APPLE APB.190 – DARK CITY JIVE / WHITE CITY JIVE (Izinyosi Boys)



APPLE APB.191 – TSI TSI NO.1 / MAHLOMELA (Big Voice Jack)



APPLE AP.3 - THINGUMYBOB / YELLOW SUBMARINE (The Black Dyke Mills Band)



APPLE AP.5 - MAYBE TOMORROW / AND HER DADDY'S A MILLIONAIRE (The Iveys)



APPLE AP.6 – ROAD TO NOWHERE / ILLUSIONS (Trash)



APPLE AP