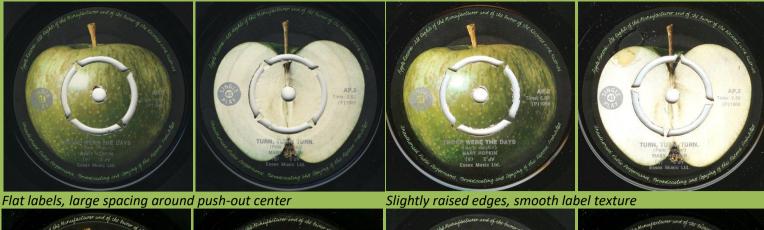

## APPLE AP.2 - THOSE WERE THE DAYS / TURN TURN TURN (Mary Hopkin)

Small spacing around push-out center

Rough label texture, large perimeter ring, large space under (P)1968 on A-side

Rough label texture, large perimeter ring, small space under (P)1968 on A-side