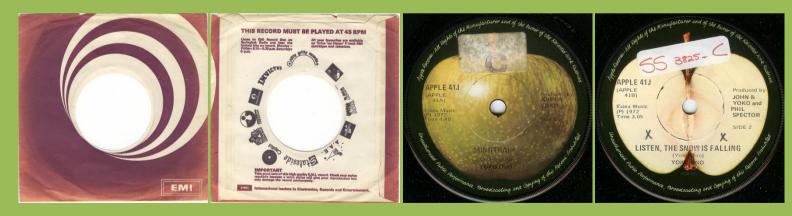

### APPLE 41J - MINDTRAIN / LISTEN, THE SNOW IS FALLING (Yoko Ono)

APPLE 42J - BABY BLUE / FLYING (Badfinger)