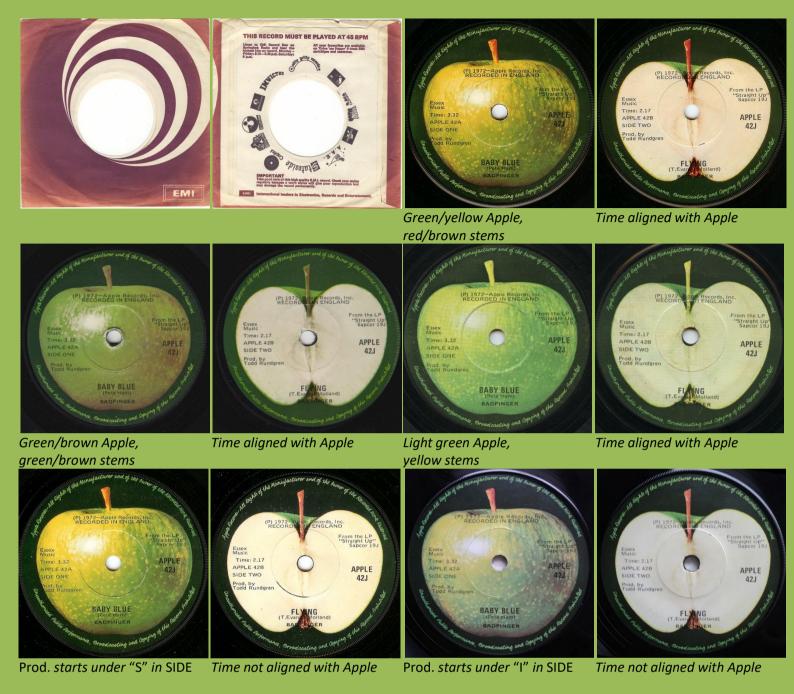

### APPLE 41J - MINDTRAIN / LISTEN, THE SNOW IS FALLING (Yoko Ono)

APPLE 42J - BABY BLUE / FLYING (Badfinger)