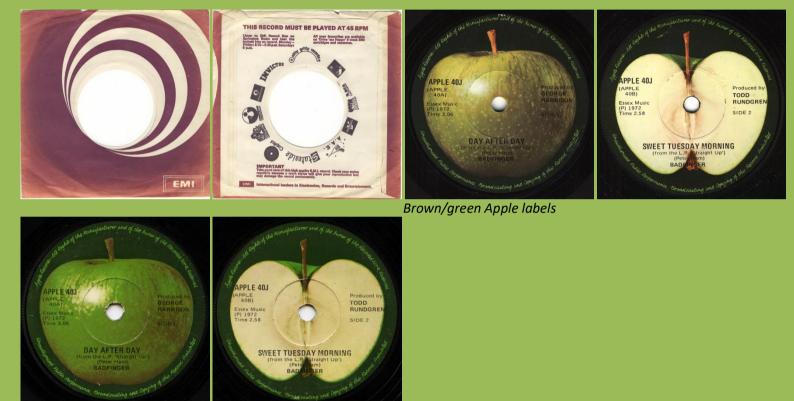

#### APPLE AP.31 - NO MATTER WHAT / BETTER DAYS (Badfinger)

APPLE 35J - I'D DIE BABE / TAKE IT ALL (Badfinger)

APPLE 40J - DAY AFTER DAY / SWEET TUESDAY MORNING (Badfinger)

Light green Apple labels