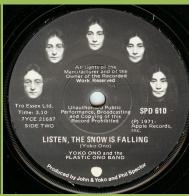

#### PARLOPHONE SPD 553 - POWER TO THE PEOPLE / TOUCH ME

With Apple Recording print

APPLE SPD 610 - HAPPY XMAS (WAR IS OVER) / LISTEN, THE SNOW IS FALLING