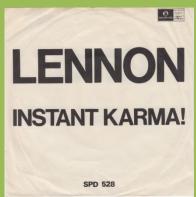

## PARLOPHONE SPD 528 - INSTANT KARMA! / WHO HAS SEEN THE WIND?

With Apples 1003 print, push-out centre

With Apples 1003 print, solid centre