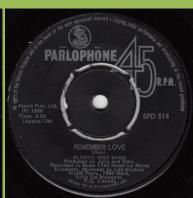

#### PARLOPHONE SPD 514 - GIVE PEACE A CHANCE / REMEMBER LOVE

With Apple.13 print

PARLOPHONE SPD 524 - COLD TURKEY / DON'T WORRY KYOKO (MUMMY'S ONLY LOOKING FOR A HAND IN THE SNOW)

With Apples 1001 print