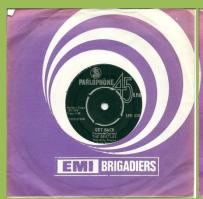

### PARLOPHONE SPD 477 – HEY JUDE / REVOLUTION

Apple logo on front cover

PARLOPHONE SPD 508 - GET BACK / DON'T LET ME DOWN

With An Apple Recording print Time starts under (in (P)

With An Apple Recording print Time starts before (in (P)