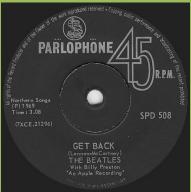

### PARLOPHONE SPD 477 – HEY JUDE / REVOLUTION

Apple logo on front cover

PARLOPHONE SPD 508 - GET BACK / DON'T LET ME DOWN

With An Apple Recording print Time starts under (in (P)

With An Apple Recording print Time starts before (in (P)

PARLOPHONE

With An Apple Recording print Time starts before (P)

With An Apple Recording print Time starts under (in (P)