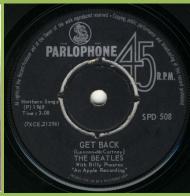

### PARLOPHONE SPD 477 – HEY JUDE / REVOLUTION

Apple logo on front cover

PARLOPHONE SPD 508 - GET BACK / DON'T LET ME DOWN

With An Apple Recording print Time starts under (in (P)

With An Apple Recording print Time starts before (in (P)

PARLOPHONE

With An Apple Recording print Time starts before (P)

With An Apple Recording print Time starts under (in (P)