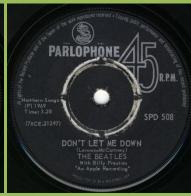

### PARLOPHONE SPD 477 – HEY JUDE / REVOLUTION

Apple logo on front cover

PARLOPHONE SPD 508 - GET BACK / DON'T LET ME DOWN

With An Apple Recording print Time starts under (in (P)

With An Apple Recording print Time starts before (in (P)

PARLOPHONE

With An Apple Recording print Time starts before (P)

With An Apple Recording print Time starts under (in (P)