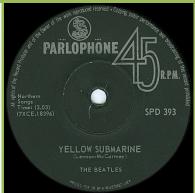

### PARLOPHONE SPD 393 – YELLOW SUBMARINE / ELEANOR RIGBY

Apple logo on front cover

PARLOPHONE SPD 415 - STRAWBERRY FIELDS FOREVER / PENNY LANE

Apple logo on front cover