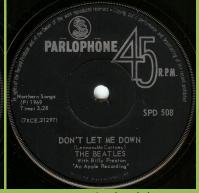

### PARLOPHONE SPD 477 – HEY JUDE / REVOLUTION

Apple logo on front cover

PARLOPHONE SPD 508 - GET BACK / DON'T LET ME DOWN

With An Apple Recording print Time starts under (in (P)

With An Apple Recording print Time starts before (in (P)

PARLOPHONE

With An Apple Recording print Time starts before (P)

With An Apple Recording print Time starts under (in (P)