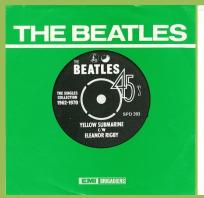

### PARLOPHONE SPD 393 – YELLOW SUBMARINE / ELEANOR RIGBY

Apple logo on front cover

PARLOPHONE SPD 415 - STRAWBERRY FIELDS FOREVER / PENNY LANE

Apple logo on front cover