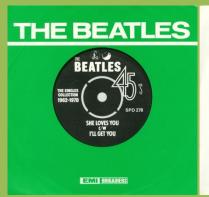

## PARLOPHONE SPD 278 – SHE LOVES YOU / I'LL GET YOU

Apple logo on front cover

Apple logo on front cover