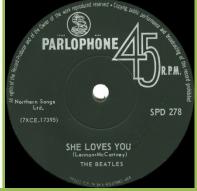

## PARLOPHONE SPD 278 – SHE LOVES YOU / I'LL GET YOU

Apple logo on front cover

Apple logo on front cover