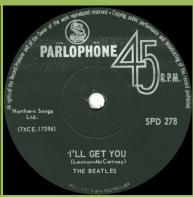

## PARLOPHONE SPD 278 – SHE LOVES YOU / I'LL GET YOU

Apple logo on front cover

Apple logo on front cover