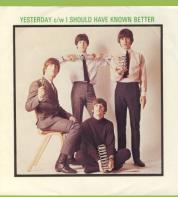

on front cover

### PARLOPHONE SPD 477 – HEY JUDE / REVOLUTION









Apple logo on front cover

PARLOPHONE SPD 508 - GET BACK / DON'T LET ME DOWN









With An Apple Recording print Time starts under (in (P)





With An Apple Recording print Time starts before (in (P)







PARLOPHONE

With An Apple Recording print Time starts before (P)





With An Apple Recording print Time starts under (in (P)

## PARLOPHONE SPD 516 - THE BALLAD OF JOHN AND YOKO / OLD BROWN SHOE









## APPLE SPD 676 - THE BALLAD OF JOHN AND YOKO / OLD BROWN SHOE







#### PARLOPHONE SPD 520 – SOMETHING / COME TOGETHER









Apple logo on front cover

# PARLOPHONE SPD 531 – LET IT BE / YOU KNOW MY NAME









Apple logo on front cover

## **APPLE SPD 677 - YESTERDAY / I SHOULD HAVE KNOWN BETTER**