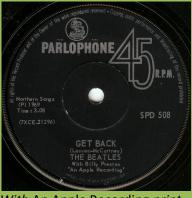

### PARLOPHONE SPD 477 – HEY JUDE / REVOLUTION

Apple logo on front cover

PARLOPHONE SPD 508 - GET BACK / DON'T LET ME DOWN

With An Apple Recording print Time starts under (in (P)

With An Apple Recording print Time starts before (in (P)

PARLOPHONE

With An Apple Recording print Time starts before (P)

With An Apple Recording print Time starts under (in (P)