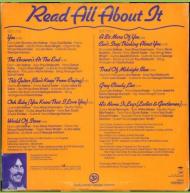

## **APPLE 8E064-05952 - EXTRA TEXTURE**

Printed inner

**APPLE 8E068-06 249 - THE BEST OF GEORGE HARRISON** 

12" x 12" one-sided discography sheet