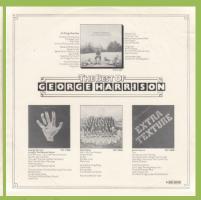

## **APPLE 8E064-05952 - EXTRA TEXTURE**

Printed inner

**APPLE 8E068-06 249 - THE BEST OF GEORGE HARRISON** 

12" x 12" one-sided discography sheet