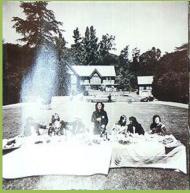

APPLE RECORDS on inside lid blacked out

Parlophone sticker on box spine Export issue with yellow Parlophone labels pasted over original UK Apple labels, which shine through the yellow paper

APPLE PAS 10006 - LIVING IN THE MATERIAL WORLD