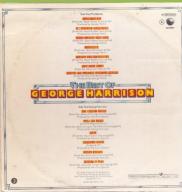

## **APPLE 8E064-05952 - EXTRA TEXTURE**

Printed inner

**APPLE 8E068-06 249 - THE BEST OF GEORGE HARRISON** 

12" x 12" one-sided discography sheet