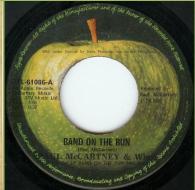

#### APPLE PAL-61086 - BAND ON THE RUN / NINETEEN HUNDRED AND EIGHTY FIVE

Produced aligned right from Paul

Paul & (YEX not aligned

Produced aligned with Paul

Paul & (YEX aligned