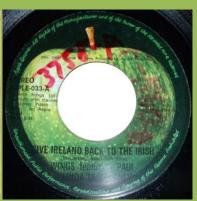

## APPLE PAL-61025 - GIVE IRELAND BACK TO THE IRISH / GIVE IRELAND BACK TO THE IRISH (VERSION)

Wings