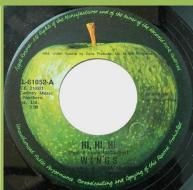

#### APPLE PAL-61026 - MARY HAD A LITTLE LAMB / LITTLE WOMAN LOVE

APPLE PAL-61052 - HI, HI, HI / C MOON

**APPLE PAL-61058 - MY LOVE / THE MESS** 

Artists name in underscores

Md. under license Die City, Inc. in the Philippines.