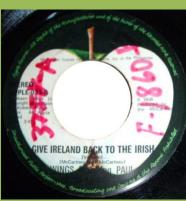

## APPLE PAL-60966 - ANOTHER DAY / OH WOMAN, OH WHY

APPLE-033 - GIVE IRELAND BACK TO THE IRISH / GIVE IRELAND BACK TO THE IRISH (VERSION)

Wings featuring Paul & Linda McCartney