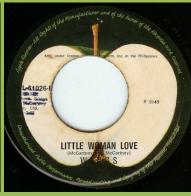

#### APPLE PAL-61026 - MARY HAD A LITTLE LAMB / LITTLE WOMAN LOVE

APPLE PAL-61052 - HI, HI, HI / C MOON

**APPLE PAL-61058 - MY LOVE / THE MESS** 

Artists name in underscores

Md. under license Die City, Inc. in the Philippines.