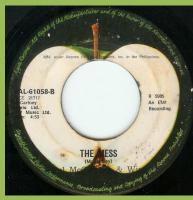

#### APPLE PAL-61026 - MARY HAD A LITTLE LAMB / LITTLE WOMAN LOVE

APPLE PAL-61052 - HI, HI, HI / C MOON

**APPLE PAL-61058 - MY LOVE / THE MESS** 

Artists name in underscores

Md. under license Die City, Inc. in the Philippines.

L-61058-B
E 21717
Curriery
Lic Ltd.
The MESS

(M)
Recording

Artists name in uppercase

With Pari Member logo