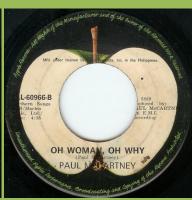

## APPLE PAL-60966 - ANOTHER DAY / OH WOMAN, OH WHY

APPLE-033 - GIVE IRELAND BACK TO THE IRISH / GIVE IRELAND BACK TO THE IRISH (VERSION)

Wings featuring Paul & Linda McCartney