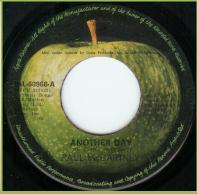

## APPLE PAL-60966 - ANOTHER DAY / OH WOMAN, OH WHY

APPLE-033 - GIVE IRELAND BACK TO THE IRISH / GIVE IRELAND BACK TO THE IRISH (VERSION)

Wings featuring Paul & Linda McCartney