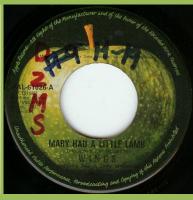

#### APPLE PAL-61026 - MARY HAD A LITTLE LAMB / LITTLE WOMAN LOVE

APPLE PAL-61052 - HI, HI, HI / C MOON

**APPLE PAL-61058 - MY LOVE / THE MESS** 

Artists name in underscores

Md. under license Die City, Inc. in the Philippines.