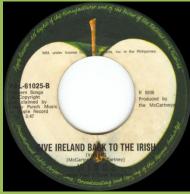

## APPLE PAL-61025 - GIVE IRELAND BACK TO THE IRISH / GIVE IRELAND BACK TO THE IRISH (VERSION)

Wings