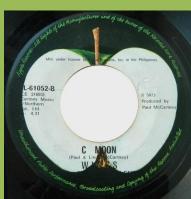

#### APPLE PAL-61026 - MARY HAD A LITTLE LAMB / LITTLE WOMAN LOVE

APPLE PAL-61052 - HI, HI, HI / C MOON

**APPLE PAL-61058 - MY LOVE / THE MESS** 

Artists name in underscores

Md. under license Die City, Inc. in the Philippines.