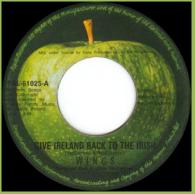

## APPLE PAL-61025 - GIVE IRELAND BACK TO THE IRISH / GIVE IRELAND BACK TO THE IRISH (VERSION)

Wings