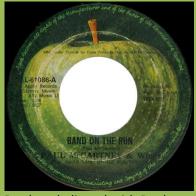

#### APPLE PAL-61086 - BAND ON THE RUN / NINETEEN HUNDRED AND EIGHTY FIVE

Produced aligned right from Paul

Paul & (YEX not aligned

Produced aligned with Paul

Paul & (YEX aligned