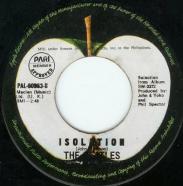

### APPLE-020 - WE ALL SHINE ON (INSTANT KARMA) / WHO HAS SEEN THE WIND?

**APPLE PAL-60963 - MOTHER / ISOLATION** 

No Pari Member print, 5.29 stops under spacing between U & K in U.K.

No Pari Member print, 5.29 stops under ) in U.K.)

ISOLATION

No spacing under (John Lennon)

APPLE PAL-60975 - POWER TO THE PEOPLE / OPEN YOUR BOX

PAL-60975-B aligned with Produced

PAL-60975-B not aligned with Produced