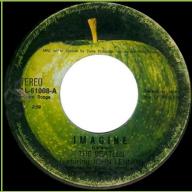

# **APPLE PAL-61008 - IMAGINE / OH MY LOVE**

TEREO AL-61008-B man Song (Cron. of the UP PAS-10 Const. THE UP PAS-10 C

Without Pari Member print, Selection & small STEREO print Music in 2 l.

Selection & the aligned, Ono Music in 2 lines

Without Pari Member print, small STEREO print

Selection & the aligned, Ono Music in 1 line

Without Pari Member print, small STEREO print

Selection & the not aligned, Ono Music in 1 line

Without Pari Member print, B in NCB under e in Northern

Selection & the not aligned Large STEREO print

Without Pari Member print, B in NCB under t in Northern

Selection & the not aligned Large STEREO print

With Pari Member print