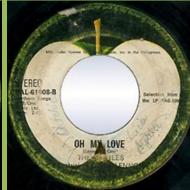

# **APPLE PAL-61008 - IMAGINE / OH MY LOVE**

TEREO AL-61008-B man Song (Cron. of the UP PAS-10 Const. THE UP PAS-10 C

Without Pari Member print, Selection & small STEREO print Music in 2 l.

Selection & the aligned, Ono Music in 2 lines

Without Pari Member print, small STEREO print

Selection & the aligned, Ono Music in 1 line

Without Pari Member print, small STEREO print

Selection & the not aligned, Ono Music in 1 line

Without Pari Member print, B in NCB under e in Northern

Selection & the not aligned Large STEREO print

Without Pari Member print, B in NCB under t in Northern

Selection & the not aligned Large STEREO print

With Pari Member print