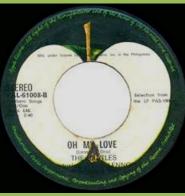

# **APPLE PAL-61008 - IMAGINE / OH MY LOVE**

TEREO AL-61008-B man Song (Cron. of the UP PAS-10 Const. THE UP PAS-10 C

Without Pari Member print, Selection & small STEREO print Music in 2 l.

Selection & the aligned, Ono Music in 2 lines

Without Pari Member print, small STEREO print

Selection & the aligned, Ono Music in 1 line

Without Pari Member print, small STEREO print

Selection & the not aligned, Ono Music in 1 line

Without Pari Member print, B in NCB under e in Northern

Selection & the not aligned Large STEREO print

Without Pari Member print, B in NCB under t in Northern

Selection & the not aligned Large STEREO print

With Pari Member print