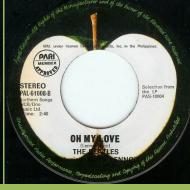

# **APPLE PAL-61008 - IMAGINE / OH MY LOVE**

TEREO AL-61008-B man Song (Cron. of the UP PAS-10 Const. THE UP PAS-10 C

Without Pari Member print, Selection & small STEREO print Music in 2 l.

Selection & the aligned, Ono Music in 2 lines

Without Pari Member print, small STEREO print

Selection & the aligned, Ono Music in 1 line

Without Pari Member print, small STEREO print

Selection & the not aligned, Ono Music in 1 line

Without Pari Member print, B in NCB under e in Northern

Selection & the not aligned Large STEREO print

Without Pari Member print, B in NCB under t in Northern

Selection & the not aligned Large STEREO print

With Pari Member print