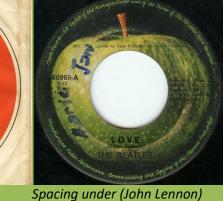

No Pari Member print, sliced Apple on A-side

With Pari Member print, Small spacing between title and center

With Pari Member print, Large spacing between title and center

APPLE PAL-60969 - LOVE / REMEMBER

ISOLATION

No spacing under (John Lennon)

APPLE PAL-60975 - POWER TO THE PEOPLE / OPEN YOUR BOX

PAL-60975-B aligned with Produced

PAL-60975-B not aligned with Produced