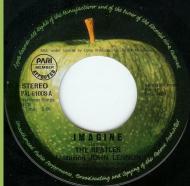

### APPLE-020 - WE ALL SHINE ON (INSTANT KARMA) / WHO HAS SEEN THE WIND?

**APPLE PAL-60963 - MOTHER / ISOLATION** 

No Pari Member print, 5.29 stops under spacing between U & K in U.K.

No Pari Member print, 5.29 stops under ) in U.K.)

No Pari Member print, sliced Apple on A-side

With Pari Member print, Small spacing between title and center

With Pari Member print, Large spacing between title and center

APPLE PAL-60969 - LOVE / REMEMBER

ISOLATION

No spacing under (John Lennon)

APPLE PAL-60975 - POWER TO THE PEOPLE / OPEN YOUR BOX

PAL-60975-B aligned with Produced

PAL-60975-B not aligned with Produced