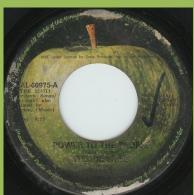

ISOLATION

No spacing under (John Lennon)

APPLE PAL-60975 - POWER TO THE PEOPLE / OPEN YOUR BOX

PAL-60975-B aligned with Produced

PAL-60975-B not aligned with Produced