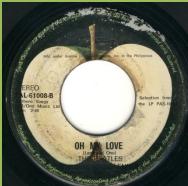

# **APPLE PAL-61008 - IMAGINE / OH MY LOVE**

TEREO AL-61008-B man Song (Cron. of the UP PAS-10 Const. THE UP PAS-10 C

Without Pari Member print, Selection & small STEREO print Music in 2 l.

Selection & the aligned, Ono Music in 2 lines

Without Pari Member print, small STEREO print

Selection & the aligned, Ono Music in 1 line

Without Pari Member print, small STEREO print

Selection & the not aligned, Ono Music in 1 line

Without Pari Member print, B in NCB under e in Northern

Selection & the not aligned Large STEREO print

Without Pari Member print, B in NCB under t in Northern

Selection & the not aligned Large STEREO print

With Pari Member print