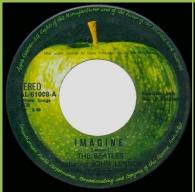

# **APPLE PAL-61008 - IMAGINE / OH MY LOVE**

TEREO AL-61008-B man Song (Cron. of the UP PAS-10 Const. THE UP PAS-10 C

Without Pari Member print, Selection & small STEREO print Music in 2 l.

Selection & the aligned, Ono Music in 2 lines

Without Pari Member print, small STEREO print

Selection & the aligned, Ono Music in 1 line

Without Pari Member print, small STEREO print

Selection & the not aligned, Ono Music in 1 line

Without Pari Member print, B in NCB under e in Northern

Selection & the not aligned Large STEREO print

Without Pari Member print, B in NCB under t in Northern

Selection & the not aligned Large STEREO print

With Pari Member print