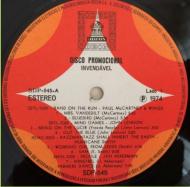

## ODEON SDP-545 - DISCO PROMOCIONAL INVENDÁVEL (Various) For Promotion Only

Features: Band On The Run, Mrs. Vandebilt, Bluebird (Paul McCartney), Mind Games, Bring On The Lucie (Freeda Peeple), Out The Blue (John Lennon), Oh My My, I'm The Greatest (Ringo Starr)