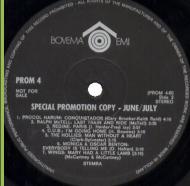

## **BOVEMA/EMI PROM 4 - SPECIAL PROMOTION COPY - JUNE/JULY (Various Artists)**

Contains Mary Had A Little Lamb (Wings)

Apple print on front

**NEW ZEALAND** 