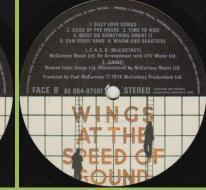

### EMI 8E 064-97581 - WINGS AT THE SPEED OF SOUND

Gatefold cover with Apple print on spine

Spine print (detail)