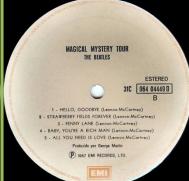

# EMI/ODEON 31C 064 04449 0 - MAGICAL MYSTERY TOUR

Apple logo inside gatefold cover

Booklet in Portuguese

#### **EMI 31C 064 04449 0 - MAGICAL MYSTERY TOUR**

Apple logo inside gatefold cover

Booklet in Portuguese