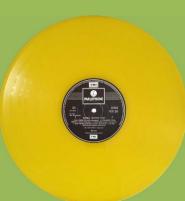

# PARLOPHONE PCTC 255 – MAGICAL MYSTERY TOUR (Yellow vinyl)

(Contains 3 reprocessed Mono tracks on B-side)

APPLE logo inside gatefold cover