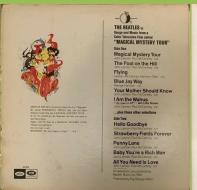

# **CAPITOL MAL-2835 - MAGICAL MYSTERY TOUR [mono]**

Apple logo inside gatefold cover

Glued-in 24-page booklet Printed in USA