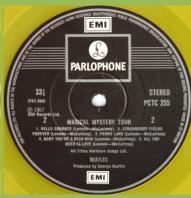

# PARLOPHONE PCTC 255 – MAGICAL MYSTERY TOUR (Yellow vinyl)

(Contains 3 reprocessed Mono tracks on B-side)

APPLE logo inside gatefold cover