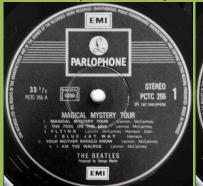

# **PARLOPHONE PCTC 255 – MAGICAL MYSTERY TOUR**

(Contains 3 reprocessed Mono tracks on B-side)

APPLE logo inside gatefold cover

GEORGE CLAYDON

Cover #1: without barcode

Cover #2: barcode on rear cover

"UNAUTHORISED" in perimeter on top