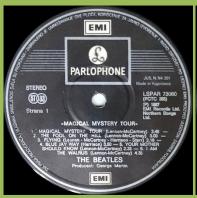

#### YUGOSLAVIA

**LSPAR 73060 - MAGICAL MYSTERY TOUR** 

Cover version #1

Apple logo inside gatefold cover, English perimeter print on labels

STEREO and ST 33 on left

Made in Yugoslavia on labels

STEREO and ST 33 on right

Made in Yugoslavia on labels

Cover version #2

Apple logo inside gatefold cover, Yugoslavian perimeter print on labels

STEREO, ST 33, (PCTC 255) and Strana on left

STEREO, 33 1/3, SOKOJ and Strana on left

STEREO, ST 33 and Strana on left