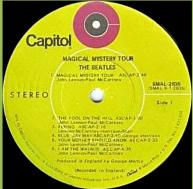

# **CAPITOL MAL-2835 - MAGICAL MYSTERY TOUR [mono]**

Apple logo inside gatefold cover

Glued-in 24-page booklet Printed in USA

# **CAPITOL SMAL-2835 - MAGICAL MYSTERY TOUR**

Cover version #1, slick cover without Litho in Canada on spine

Apple logo inside gatefold cover

Cover version #2, slick cover with Litho in Canada on spine

Apple logo inside gatefold cover