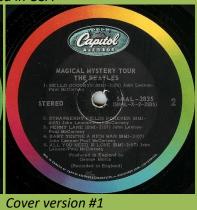

# **CAPITOL SMAL-2835 - MAGICAL MYSTERY TOUR**

Cover version #1, slick cover without Litho in Canada on spine

Apple logo inside gatefold cover

Cover version #2, slick cover with Litho in Canada on spine

Apple logo inside gatefold cover

Cover version #3, posterboard cover with Litho in Canada on spine

Apple logo inside gatefold cover

Glued-in 24-page booklet Printed in USA

Capitol rainbow label

Capitol

Red Capitol target label Orange Capitol label