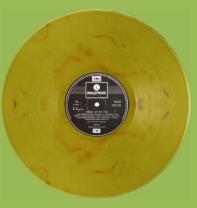

# PARLOPHONE PCTC 255 – MAGICAL MYSTERY TOUR (Yellow vinyl)

(Contains 3 reprocessed Mono tracks on B-side)

APPLE logo inside gatefold cover