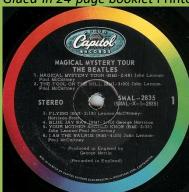

# **CAPITOL MAL-2835 - MAGICAL MYSTERY TOUR [mono]**

Apple logo inside gatefold cover

Glued-in 24-page booklet Printed in USA