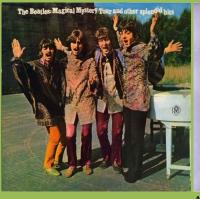

# **AUSTRALIA**

#### **WORLD RECORD CLUB S-4574 – MAGICAL MYSTERY TOUR**

An APPLE/E.M.I. recording on SIDE on left

(Recorded in England)

Recorded in England)

Secondary of Higher

SIDE on right, composing credits after track 5.