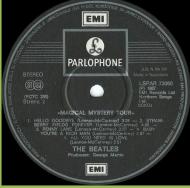

#### YUGOSLAVIA

**LSPAR 73060 - MAGICAL MYSTERY TOUR** 

Cover version #1

Apple logo inside gatefold cover, English perimeter print on labels

STEREO and ST 33 on left

Made in Yugoslavia on labels

STEREO and ST 33 on right

Made in Yugoslavia on labels

Cover version #2

Apple logo inside gatefold cover, Yugoslavian perimeter print on labels

STEREO, ST 33, (PCTC 255) and Strana on left

STEREO, 33 1/3, SOKOJ and Strana on left

STEREO, ST 33 and Strana on left

STEREO, ST 33 and SOKOJ on left