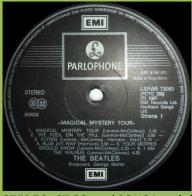

Made in Yugoslavia on labels

Cover version #2

Apple logo inside gatefold cover, Yugoslavian perimeter print on labels

STEREO, ST 33, (PCTC 255) and Strana on left

STEREO, 33 1/3, SOKOJ and Strana on left

STEREO, ST 33 and Strana on left

STEREO, ST 33 and SOKOJ on left