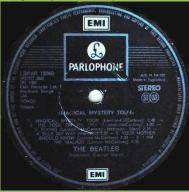

#### YUGOSLAVIA

**LSPAR 73060 - MAGICAL MYSTERY TOUR** 

Cover version #1

Apple logo inside gatefold cover, English perimeter print on labels

STEREO and ST 33 on left

Made in Yugoslavia on labels

STEREO and ST 33 on right

Made in Yugoslavia on labels

Cover version #2

Apple logo inside gatefold cover, Yugoslavian perimeter print on labels

STEREO, ST 33, (PCTC 255) and Strana on left

STEREO, 33 1/3, SOKOJ and Strana on left

STEREO, ST 33 and Strana on left

STEREO, ST 33 and SOKOJ on left