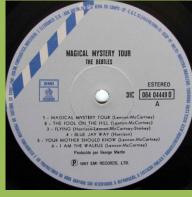

# EMI/ODEON 31C 064 04449 0 - MAGICAL MYSTERY TOUR

Apple logo inside gatefold cover

Booklet in Portuguese

#### **EMI 31C 064 04449 0 - MAGICAL MYSTERY TOUR**

Apple logo inside gatefold cover

Booklet in Portuguese