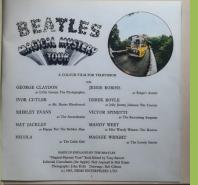

# **PARLOPHONE PCTC 255 – MAGICAL MYSTERY TOUR**

(Contains 3 reprocessed Mono tracks on B-side)

APPLE logo inside gatefold cover

GEORGE CLAYDON

Cover #1: without barcode

Cover #2: barcode on rear cover

"UNAUTHORISED" in perimeter on top