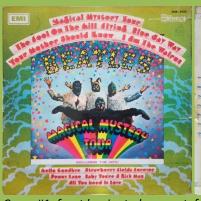

#### PARLOPHONE PCTC 255 – MAGICAL MYSTERY TOUR

(Remastered with all tracks in Stereo)

THE BRATES is Suggest River from a factor from the factor for the

MAGICAL MYSTERY TOUR

Majoral Mystery Tour

Mystery Tour

Mystery Tour

Mystery Mystery Tour

Mystery Tour

Mystery Mystery Tour

My

APPLE logo inside gatefold cover

Cover #1: without Apple logo

Photographis John Kelly Drawingsi Bib Gibson
(c) 1967, NEMS ENTERRISES LTD