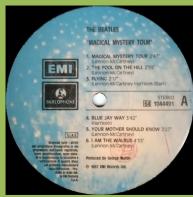

# **PARLOPHONE PCTC 255 – MAGICAL MYSTERY TOUR**

(Contains 3 reprocessed Mono tracks on B-side)

APPLE logo inside gatefold cover

GEORGE CLAYDON

Cover #1: without barcode

Cover #2: barcode on rear cover

"UNAUTHORISED" in perimeter on top