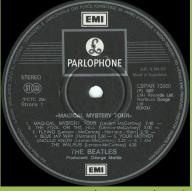

#### YUGOSLAVIA

**LSPAR 73060 - MAGICAL MYSTERY TOUR** 

Cover version #1

Apple logo inside gatefold cover, English perimeter print on labels

STEREO and ST 33 on left

Made in Yugoslavia on labels

STEREO and ST 33 on right

Made in Yugoslavia on labels

Cover version #2

Apple logo inside gatefold cover, Yugoslavian perimeter print on labels

STEREO, ST 33, (PCTC 255) and Strana on left

STEREO, 33 1/3, SOKOJ and Strana on left

STEREO, ST 33 and Strana on left

STEREO, ST 33 and SOKOJ on left