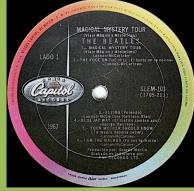

# **MEXICO**

**CAPITOL LEM-103 - MAGICAL MYSTERY TOUR [mono]** 

Apple logo inside gatefold cover

MACICAL MYSTERY TOUR
THE BEATLES
THE BEATLES
THE POOL OF THE HILL IT SHOW HE ROSHER

LEM-103
LEM-103
LEM-104
LEM-105
L