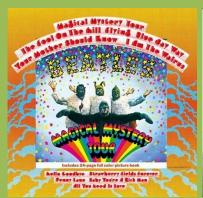

# **PARLOPHONE PCTC 255 – MAGICAL MYSTERY TOUR**

(Contains 3 reprocessed Mono tracks on B-side)

APPLE logo inside gatefold cover

GEORGE CLAYDON

Cover #1: without barcode

Cover #2: barcode on rear cover

"UNAUTHORISED" in perimeter on top

#### PARLOPHONE PCTC 255 – MAGICAL MYSTERY TOUR

(Remastered with all tracks in Stereo)

THE BRATES is Suggest River from a factor from the factor for the

MAGICAL MYSTERY TOUR

Majoral Mystery Tour

Mystery Tour

Mystery Tour

Mystery Mystery Tour

Mystery Tour

Mystery Mystery Tour

My

APPLE logo inside gatefold cover

Cover #1: without Apple logo

Photographis John Kelly Drawingsi Bib Gibson
(c) 1967, NEMS ENTERRISES LTD

Booklet

Cover #2: Apple logo on rear

Cover #3: Apple logo and Apple Corps. print on rear cover

Wide font

Narrow font

Narrow font on both sides

Contract pressing, dish label

Discs made in Holland by Record Industry