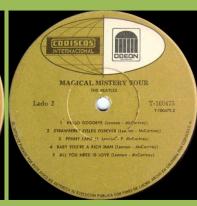

# ODEON T. 100473 - MAGICAL MYSTERY TOUR [mono]

MACICAL MISTERY TOUR
THE MATLES

Lado 1

1 MAGICAL MYSTERY TOUR (J. Lennon yF. McCurvey)
2 THE POOL N. THI HILL (L. Lennon yF. McCurvey)
3 TIVING (Lennon McCurve, Written - Searc)
4 BUE ANY WAY (George Herrison)
5 YOUR MOTHER SHOULD KNOW (Lennon & McCurvey)
6 I AM THE WALRUS (Lennon Mc Curvey)

AMAZINE ST. PLECATION PUBLICA CONTROL SET

Apple logo on rear cover