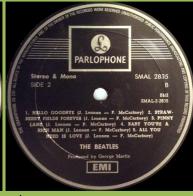

Black/yellow label

Cover #3: non-laminated non-gatefold cover with black EMI logo

PARLOPHONE EMI

Black/silver label with small pressing ring

Black/silver label with large pressing ring

Red label