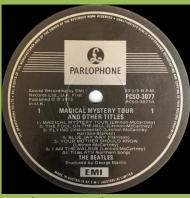

#### PARLOPHONE PCSO-3077 – MAGICAL MYSTERY TOUR

Apple logo inside gatefold cover

Digitally remastered DMM pressing

Apple logo inside gatefold cover

Barcode on rear cover

EMI MUSIC GROUP-AUSTRALASIA