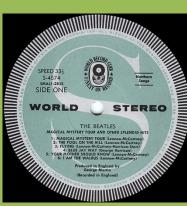

#### **WORLD RECORD CLUB S-4574 – MAGICAL MYSTERY TOUR**

An APPLE/E.M.I. recording on SIDE on left

(Recorded in England)

Recorded in England)

Secondary of Higher

SIDE on right, composing credits after track 5.

Composing credits after track 4.

SIDE on right, composing credits under track 5.

Produced in Englane ay
George Marin
(Recorded in England)

Composing credits after track 4.

SIDE on right, composing credits under track 5.

Composing credits under track 4.

S-4574

Speed 33 1/3 in italics

Blocked font

Narrow font

Wide font