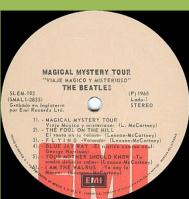

# **MEXICO**

**CAPITOL LEM-103 - MAGICAL MYSTERY TOUR [mono]** 

Apple logo inside gatefold cover

MACICAL MYSTERY TOUR
THE BEATLES
THE BEATLES
THE POOL OF THE HILL IT SHOW HE ROSHER

LEM-103
LEM-103
LEM-104
LEM-105
L