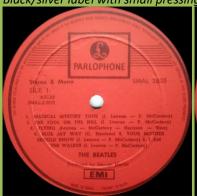

Black/yellow label

Cover #3: non-laminated non-gatefold cover with black EMI logo

PARLOPHONE EMI

Black/silver label with small pressing ring

Black/silver label with large pressing ring

Red label