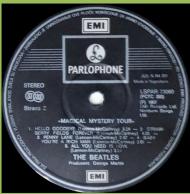

Made in Yugoslavia on labels

Cover version #2

Apple logo inside gatefold cover, Yugoslavian perimeter print on labels

STEREO, ST 33, (PCTC 255) and Strana on left

STEREO, 33 1/3, SOKOJ and Strana on left

STEREO, ST 33 and Strana on left

STEREO, ST 33 and SOKOJ on left