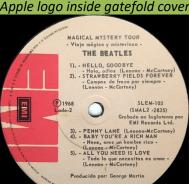

# **MEXICO**

**CAPITOL LEM-103 - MAGICAL MYSTERY TOUR [mono]** 

Apple logo inside gatefold cover

MACICAL MYSTERY TOUR
THE BEATLES
THE BEATLES
THE POOL OF THE HILL IT SHOW HE ROSHER

LEM-103
LEM-103
LEM-104
LEM-105
L

Booklet printed in USA