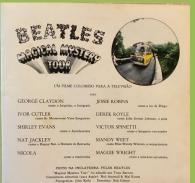

# **EMI/ODEON XSMOFB-492 - MAGICAL MYSTERY TOUR**

Apple logo inside gatefold cover

Booklet in Portuguese

# EMI/ODEON 31C 064 04449 0 - MAGICAL MYSTERY TOUR

Apple logo inside gatefold cover

Booklet in Portuguese

#### **EMI 31C 064 04449 0 - MAGICAL MYSTERY TOUR**

Apple logo inside gatefold cover

Booklet in Portuguese