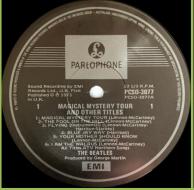

#### PARLOPHONE PCSO-3077 – MAGICAL MYSTERY TOUR

Apple logo inside gatefold cover

Digitally remastered DMM pressing

Apple logo inside gatefold cover

Barcode on rear cover

EMI MUSIC GROUP-AUSTRALASIA