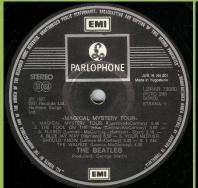

#### YUGOSLAVIA

**LSPAR 73060 - MAGICAL MYSTERY TOUR** 

Cover version #1

Apple logo inside gatefold cover, English perimeter print on labels

STEREO and ST 33 on left

Made in Yugoslavia on labels

STEREO and ST 33 on right

Made in Yugoslavia on labels

Cover version #2

Apple logo inside gatefold cover, Yugoslavian perimeter print on labels

STEREO, ST 33, (PCTC 255) and Strana on left

STEREO, 33 1/3, SOKOJ and Strana on left

STEREO, ST 33 and Strana on left

STEREO, ST 33 and SOKOJ on left