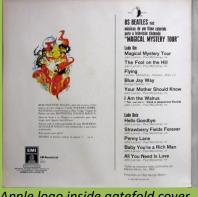

# WORLD RECORD CLUB R-00455 – MAGICAL MYSTERY TOUR

Apple logo inside gatefold cover

Red sticker with WRC release number R-00455 on rear cover

STEREO in perimeter

Some copies in WRC-cover with release number S-4574