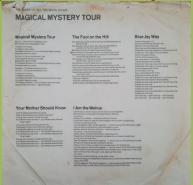

# **PARLOPHONE PCTC 255 – MAGICAL MYSTERY TOUR**

(Contains 3 reprocessed Mono tracks on B-side)

APPLE logo inside gatefold cover

GEORGE CLAYDON

Cover #1: without barcode

Cover #2: barcode on rear cover

"UNAUTHORISED" in perimeter on top

#### PARLOPHONE PCTC 255 – MAGICAL MYSTERY TOUR

(Remastered with all tracks in Stereo)

THE BRATES is Suggest River from a factor from the factor for the

MAGICAL MYSTERY TOUR

Majoral Mystery Tour

Mystery Tour