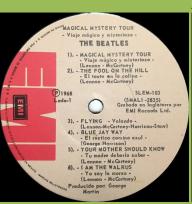

# **MEXICO**

**CAPITOL LEM-103 - MAGICAL MYSTERY TOUR [mono]** 

Apple logo inside gatefold cover

MACICAL MYSTERY TOUR
THE BEATLES
THE BEATLES
THE POOL OF THE HILL IT SHOW HE ROSHER

LEM-103
LEM-103
LEM-104
LEM-105
L