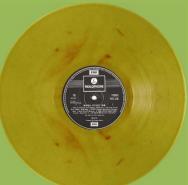

# PARLOPHONE PCTC 255 – MAGICAL MYSTERY TOUR (Yellow vinyl)

(Contains 3 reprocessed Mono tracks on B-side)

APPLE logo inside gatefold cover