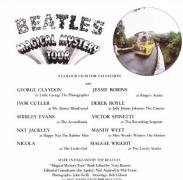

# **PARLOPHONE PCTC 255 – MAGICAL MYSTERY TOUR**

(Contains 3 reprocessed Mono tracks on B-side)

APPLE logo inside gatefold cover

GEORGE CLAYDON

Cover #1: without barcode

Cover #2: barcode on rear cover

"UNAUTHORISED" in perimeter on top