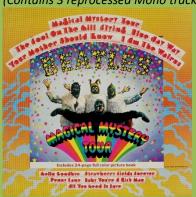

## PARLOPHONE PCTC 255 – MAGICAL MYSTERY TOUR

(Contains 3 reprocessed Mono tracks on B-side)

UK-cover APPLE logo inside gatefold cover