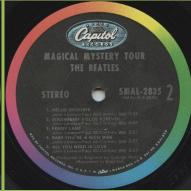

# **CAPITOL MAL-2835 - MAGICAL MYSTERY TOUR [mono]**

Apple logo inside gatefold cover

Glued-in 24-page booklet Printed in USA

# **CAPITOL SMAL-2835 - MAGICAL MYSTERY TOUR**

Cover version #1, slick cover without Litho in Canada on spine

Apple logo inside gatefold cover

Cover version #2, slick cover with Litho in Canada on spine

Apple logo inside gatefold cover