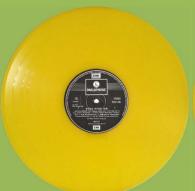

# PARLOPHONE PCTC 255 – MAGICAL MYSTERY TOUR (Yellow vinyl)

(Contains 3 reprocessed Mono tracks on B-side)

APPLE logo inside gatefold cover