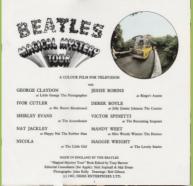

# **CAPITOL MAL-2835 - MAGICAL MYSTERY TOUR [mono]**

Apple logo inside gatefold cover

Glued-in 24-page booklet Printed in USA