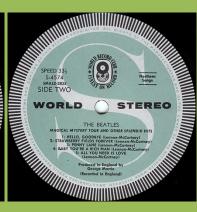

#### **WORLD RECORD CLUB S-4574 – MAGICAL MYSTERY TOUR**

An APPLE/E.M.I. recording on SIDE on left

(Recorded in England)

Recorded in England)

Secondary of Higher

SIDE on right, composing credits after track 5.

Composing credits after track 4.

SIDE on right, composing credits under track 5.

Produced in Englane ay
George Marin
(Recorded in England)

Composing credits after track 4.

SIDE on right, composing credits under track 5.

Composing credits under track 4.

S-4574

Speed 33 1/3 in italics

Blocked font

Narrow font

Wide font