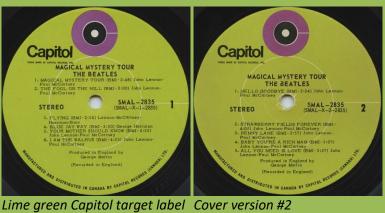

# **CAPITOL SMAL-2835 - MAGICAL MYSTERY TOUR**

Cover version #1, slick cover without Litho in Canada on spine

Apple logo inside gatefold cover

Cover version #2, slick cover with Litho in Canada on spine

Apple logo inside gatefold cover

Cover version #3, posterboard cover with Litho in Canada on spine

Apple logo inside gatefold cover

Glued-in 24-page booklet Printed in USA

Capitol rainbow label

Capitol

Red Capitol target label Orange Capitol label