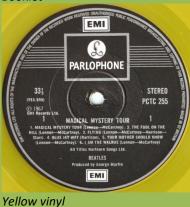

# PARLOPHONE PCTC 255 – MAGICAL MYSTERY TOUR (Yellow vinyl)

(Contains 3 reprocessed Mono tracks on B-side)

APPLE logo inside gatefold cover