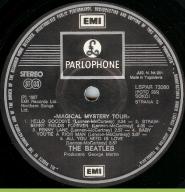

#### YUGOSLAVIA

**LSPAR 73060 - MAGICAL MYSTERY TOUR** 

Cover version #1

Apple logo inside gatefold cover, English perimeter print on labels

STEREO and ST 33 on left

Made in Yugoslavia on labels

STEREO and ST 33 on right

Made in Yugoslavia on labels

Cover version #2

Apple logo inside gatefold cover, Yugoslavian perimeter print on labels

STEREO, ST 33, (PCTC 255) and Strana on left

STEREO, 33 1/3, SOKOJ and Strana on left

STEREO, ST 33 and Strana on left

STEREO, ST 33 and SOKOJ on left