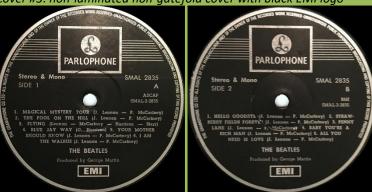

#### PARLOPHONE SMAL 2835 – MAGICAL MYSTERY TOUR

Cover #1: front laminated non-gatefold cover with white EMI logo

Cover #2: front laminated non-gatefold cover with black EMI logo

APPLE logo on inner sleeve

Black/yellow label

Cover #3: non-laminated non-gatefold cover with black EMI logo

PARLOPHONE EMI

Black/silver label with small pressing ring

Black/silver label with large pressing ring

Red label