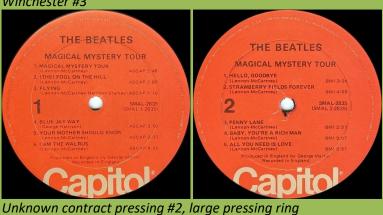

Jacksonville #4

Los Angeles #3

Winchester #2

Winchester #3

Unknown contract pressing #1, small pressing ring

Unknown contract pressing #3, large pressing ring

APPLE logo inside gatefold cover

Disc is pressed on translucent vinyl