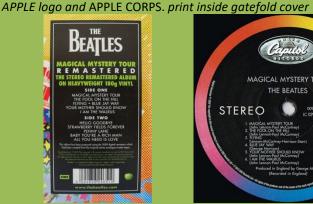

#### CAPITOL 0094638246510 - MAGICAL MYSTERY TOUR

APPLE logo on sticker on shrink

Booklet

Sticker

UNIVERSAL/CAPITOL/DeAGOSTINI 0094638246510 - MAGICAL MYSTERY TOUR

APPLE logo and APPLE CORPS. print inside gatefold cover

#### CAPITOL 094638246510 - MAGICAL MYSTERY TOUR

John Stramber Hald Karthy, John Stee I the Hello Goodbye Hald Karthy Fields Forever Barthy Fields Forever Hald Karthy Hello Goodbye Hald Karthy Fields Forever Hald Karthy Hal

these related better depth of the property of

) 1907 Nazdew Imp. Sal. Appeared by personne

APPLE logo on sticker on shrink

APPLE logo and APPLE CORPS. print inside gatefold cover

Sticker

**VENEZUELA** 

Booklet