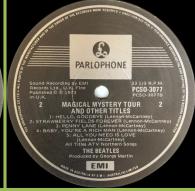

#### PARLOPHONE PCSO-3077 – MAGICAL MYSTERY TOUR

Apple logo inside gatefold cover

Digitally remastered DMM pressing

Apple logo inside gatefold cover

Barcode on rear cover

EMI MUSIC GROUP-AUSTRALASIA