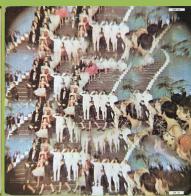

# **MEXICO**

**CAPITOL LEM-103 - MAGICAL MYSTERY TOUR [mono]** 

Apple logo inside gatefold cover

MACICAL MYSTERY TOUR
THE BEATLES
THE BEATLES
THE POOL OF THE HILL IT SHOW HE ROSHER

LEM-103
LEM-103
LEM-104
LEM-105
L