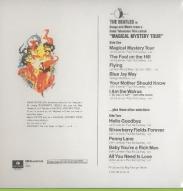

# **PARLOPHONE PCTC 255 – MAGICAL MYSTERY TOUR**

(Contains 3 reprocessed Mono tracks on B-side)

APPLE logo inside gatefold cover

GEORGE CLAYDON

Cover #1: without barcode

Cover #2: barcode on rear cover

"UNAUTHORISED" in perimeter on top

# PARLOPHONE PCTC 255 – MAGICAL MYSTERY TOUR (Yellow vinyl)

(Contains 3 reprocessed Mono tracks on B-side)

APPLE logo inside gatefold cover

#### PARLOPHONE PCTC 255 – MAGICAL MYSTERY TOUR

(Remastered with all tracks in Stereo)

THE BRATES is Suggest River from a factor from the factor for the

MAGICAL MYSTERY TOUR

Majoral Mystery Tour

Mystery Tour