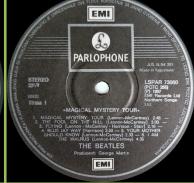

#### YUGOSLAVIA

**LSPAR 73060 - MAGICAL MYSTERY TOUR** 

Cover version #1

Apple logo inside gatefold cover, English perimeter print on labels

STEREO and ST 33 on left

Made in Yugoslavia on labels

STEREO and ST 33 on right