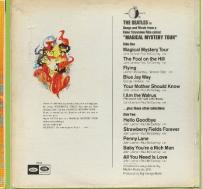

# **CAPITOL MAL-2835 - MAGICAL MYSTERY TOUR [mono]**

Apple logo inside gatefold cover

Glued-in 24-page booklet Printed in USA

**CAPITOL MAL-2835 - MAGICAL MYSTERY TOUR [mono]** 

Apple logo inside gatefold cover

Booklet

Los Angeles #1

Los Angeles #3

Scranton