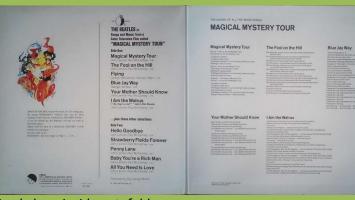

# **PARLOPHONE PCTC 255 – MAGICAL MYSTERY TOUR**

(Contains 3 reprocessed Mono tracks on B-side)

APPLE logo inside gatefold cover

GEORGE CLAYDON

Cover #1: without barcode

Cover #2: barcode on rear cover

"UNAUTHORISED" in perimeter on top

#### PARLOPHONE PCTC 255 – MAGICAL MYSTERY TOUR

(Remastered with all tracks in Stereo)

THE BRATES is Suggest River from a factor from the factor for the

MAGICAL MYSTERY TOUR

Majoral Mystery Tour

Mystery Tour

Booklet

Cover #2: Apple logo on rear

Cover #3: Apple logo and Apple Corps. print on rear cover

Wide font

Narrow font

Narrow font on both sides

Contract pressing, dish label

Discs made in Holland by Record Industry