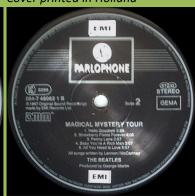

#### PARLOPHONE PCTC 255 – MAGICAL MYSTERY TOUR

(Remastered with all tracks in Stereo)

THE BRATES is Suggest River from a factor from the factor for the

MAGICAL MYSTERY TOUR

Majoral Mystery Tour

Mystery Tour

Booklet

Cover #2: Apple logo on rear

Cover #3: Apple logo and Apple Corps. print on rear cover

Wide font

Narrow font

Narrow font on both sides

Contract pressing, dish label

Discs made in Holland by Record Industry