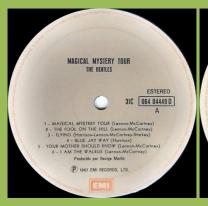

# EMI/ODEON 31C 064 04449 0 - MAGICAL MYSTERY TOUR

Apple logo inside gatefold cover

Booklet in Portuguese

#### **EMI 31C 064 04449 0 - MAGICAL MYSTERY TOUR**

Apple logo inside gatefold cover

Booklet in Portuguese