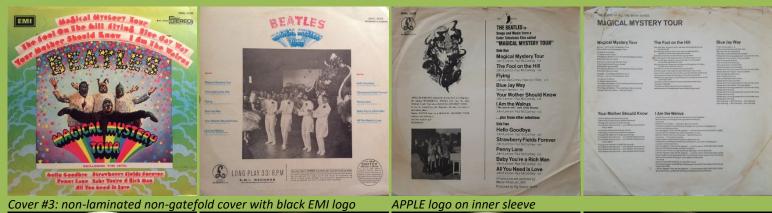

#### PARLOPHONE SMAL 2835 – MAGICAL MYSTERY TOUR

Cover #1: front laminated non-gatefold cover with white EMI logo

Cover #2: front laminated non-gatefold cover with black EMI logo

APPLE logo on inner sleeve

Black/yellow label

Cover #3: non-laminated non-gatefold cover with black EMI logo

PARLOPHONE EMI

Black/silver label with small pressing ring

Black/silver label with large pressing ring

Red label