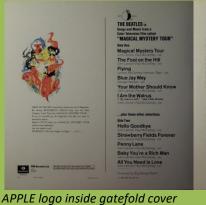

# **PARLOPHONE PCTC 255 – MAGICAL MYSTERY TOUR**

(Contains 3 reprocessed Mono tracks on B-side)

APPLE logo inside gatefold cover

GEORGE CLAYDON

Cover #1: without barcode

Cover #2: barcode on rear cover

"UNAUTHORISED" in perimeter on top

Mystery Tour

Mystery Mystery Tour

Mystery Tour

Mystery Mystery Tour

My

APPLE logo inside gatefold cover

Cover #1: without Apple logo

Photographis John Kelly Drawingsi Bib Gibson
(c) 1967, NEMS ENTERRISES LTD

Booklet

Cover #2: Apple logo on rear

Cover #3: Apple logo and Apple Corps. print on rear cover

Wide font

Narrow font

Narrow font on both sides

Contract pressing, dish label

Discs made in Holland by Record Industry