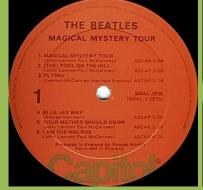

# **MEXICO**

**CAPITOL LEM-103 - MAGICAL MYSTERY TOUR [mono]** 

Apple logo inside gatefold cover

MACICAL MYSTERY TOUR
THE BEATLES
THE BEATLES
THE POOL OF THE HILL IT SHOW HE ROSHER

LEM-103
LEM-103
LEM-104
LEM-105
L