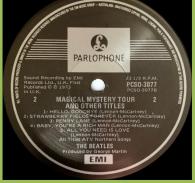

#### PARLOPHONE PCSO-3077 – MAGICAL MYSTERY TOUR

Apple logo inside gatefold cover

Digitally remastered DMM pressing

Apple logo inside gatefold cover

Barcode on rear cover

EMI MUSIC GROUP-AUSTRALASIA