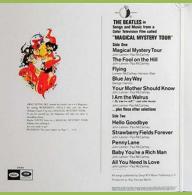

# **PARLOPHONE PCTC 255 – MAGICAL MYSTERY TOUR**

(Contains 3 reprocessed Mono tracks on B-side)

APPLE logo inside gatefold cover

GEORGE CLAYDON

Cover #1: without barcode

Cover #2: barcode on rear cover

"UNAUTHORISED" in perimeter on top

# PARLOPHONE PCTC 255 – MAGICAL MYSTERY TOUR (Yellow vinyl)

(Contains 3 reprocessed Mono tracks on B-side)

APPLE logo inside gatefold cover

#### PARLOPHONE PCTC 255 – MAGICAL MYSTERY TOUR

(Remastered with all tracks in Stereo)

THE BRATES is Suggest River from a factor from the factor for the

MAGICAL MYSTERY TOUR

Majoral Mystery Tour

Mystery Tour