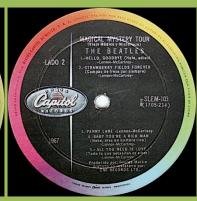

# **MEXICO**

**CAPITOL LEM-103 - MAGICAL MYSTERY TOUR [mono]** 

Apple logo inside gatefold cover

MACICAL MYSTERY TOUR
THE BEATLES
THE BEATLES
THE POOL OF THE HILL IT SHOW HE ROSHER

LEM-103
LEM-103
LEM-104
LEM-105
L

# **CAPITOL SLEM-103 - MAGICAL MYSTERY TOUR**

Cover version #1

Apple logo inside gatefold cover