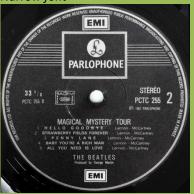

# **PARLOPHONE PCTC 255 – MAGICAL MYSTERY TOUR**

(Contains 3 reprocessed Mono tracks on B-side)

APPLE logo inside gatefold cover

GEORGE CLAYDON

Cover #1: without barcode

Cover #2: barcode on rear cover

"UNAUTHORISED" in perimeter on top