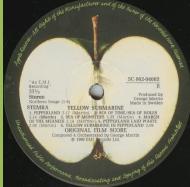

# APPLE 1A 062-04002 - YELLOW SUBMARINE

Flat labels

5 titles above spindle hole

Dish labels

5 titles above spindle hole