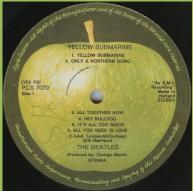

Dark Apple

An E.M.I. Recording starts with quotation marks

YELLOW SUBMARINE

Light Apple

An E.M.I. Recording starts without quotation marks

(1-2-3-4-5-6: Martin) : Lennon - McCariney - Arr. Mart ORIGINAL FILM SCORE