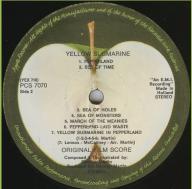

Dark Apple

An E.M.I. Recording starts with quotation marks

YELLOW SUBMARINE

Light Apple

An E.M.I. Recording starts without quotation marks

(1-2-3-4-5-6: Martin) : Lennon - McCariney - Arr. Mart ORIGINAL FILM SCORE

Come in Dutch covers with 5C 062 number (with preceding dot)

Dark green Apple, brown stem

5C 062-04002

1. Pepperland

3. Sea of Holes 4. Sea of Monsters

5. March of The Meanies

6. Pepperland laid waste
7. Yellow Submarine in Pepperland\*
(Martin except \* Lennon-McCartney arr. Martin)
Produced by George Martin