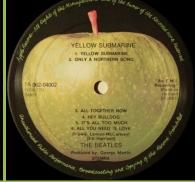

# APPLE 1A 062-04002 - YELLOW SUBMARINE

Flat labels

5 titles above spindle hole

Dish labels

5 titles above spindle hole