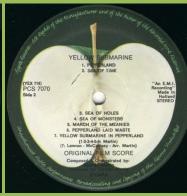

Dark Apple

An E.M.I. Recording starts with quotation marks

YELLOW SUBMARINE

Light Apple

An E.M.I. Recording starts without quotation marks

(1-2-3-4-5-6: Martin) : Lennon - McCariney - Arr. Mart ORIGINAL FILM SCORE

Come in Dutch covers with 5C 062 number (with preceding dot)

Dark green Apple, brown stem

5C 062-04002

1. Pepperland

3. Sea of Holes 4. Sea of Monsters

5. March of The Meanies

6. Pepperland laid waste
7. Yellow Submarine in Pepperland\*
(Martin except \* Lennon-McCartney arr. Martin)
Produced by George Martin