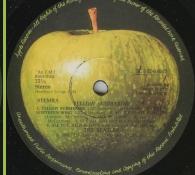

Light green Apple, red/brown stem

Come in Dutch covers with 5C 062 number (with or without preceding dot)