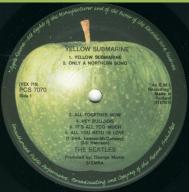

PCS 7070

Laminated or non-laminated front

No Bovema House logo on rear, Medium sized PCS 7070 number, BIEM logo Black lines

Small 7070 number, flat labels, STEMRA print, green Apple labels

Small 7070 number, dish labels, STEMRA print, green Apple labels