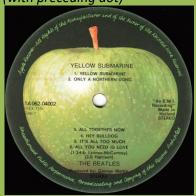

# APPLE 1A 062-04002 - YELLOW SUBMARINE

Flat labels

5 titles above spindle hole

Dish labels

5 titles above spindle hole