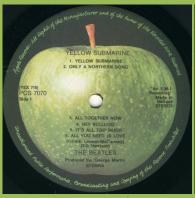

PCS 7070

Laminated or non-laminated front

No Bovema House logo on rear, Medium sized PCS 7070 number, BIEM logo Black lines

Small 7070 number, flat labels, STEMRA print, green Apple labels

Small 7070 number, dish labels, STEMRA print, green Apple labels