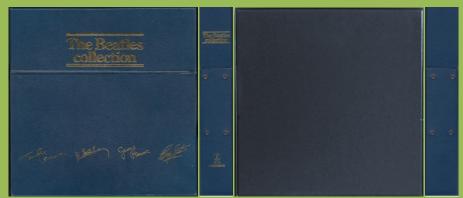

# **APPLE 5C 062-04002 - YELLOW SUBMARINE**

5C 062-,1A 062- and 1A 064- releases can be found separately or in "The Beatles Collection" Box Set

Swedish contract pressing, STEMRA starts under N in Northern Swedish contract pressing, STEMRA starts under o in Northern