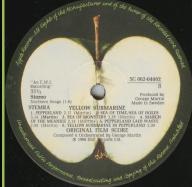

Come in Dutch covers with 5C 062 number (with preceding dot)

Dark green Apple, brown stem

5C 062-04002

1. Pepperland

3. Sea of Holes 4. Sea of Monsters

5. March of The Meanies

6. Pepperland laid waste
7. Yellow Submarine in Pepperland\*
(Martin except \* Lennon-McCartney arr. Martin)
Produced by George Martin