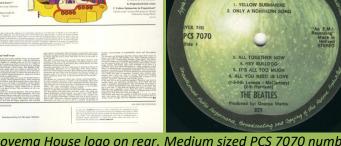

PCS 7070

Laminated or non-laminated front

No Bovema House logo on rear, Medium sized PCS 7070 number, BIEM logo Black lines

Small 7070 number, flat labels, STEMRA print, green Apple labels

Small 7070 number, dish labels, STEMRA print, green Apple labels