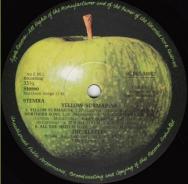

# **APPLE 5C 062-04002 - YELLOW SUBMARINE**

5C 062-,1A 062- and 1A 064- releases can be found separately or in "The Beatles Collection" Box Set

Swedish contract pressing, STEMRA starts under N in Northern Swedish contract pressing, STEMRA starts under o in Northern

Come in Dutch covers with 5C 062 number (with preceding dot)

Dark green Apple, brown stem

5C 062-04002

1. Pepperland

3. Sea of Holes 4. Sea of Monsters

5. March of The Meanies

6. Pepperland laid waste
7. Yellow Submarine in Pepperland\*
(Martin except \* Lennon-McCartney arr. Martin)
Produced by George Martin