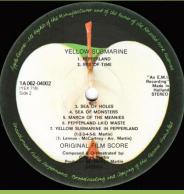

Come in Dutch covers with 5C 062 number (with preceding dot)

Dark green Apple, brown stem

5C 062-04002

1. Pepperland

3. Sea of Holes 4. Sea of Monsters

5. March of The Meanies

6. Pepperland laid waste
7. Yellow Submarine in Pepperland\*
(Martin except \* Lennon-McCartney arr. Martin)
Produced by George Martin