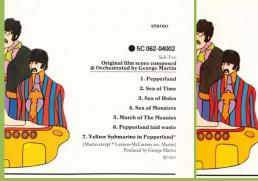

Come in Dutch covers with 5C 062 number (with preceding dot)

Dark green Apple, brown stem

5C 062-04002

1. Pepperland

3. Sea of Holes 4. Sea of Monsters

5. March of The Meanies

6. Pepperland laid waste
7. Yellow Submarine in Pepperland\*
(Martin except \* Lennon-McCartney arr. Martin)
Produced by George Martin