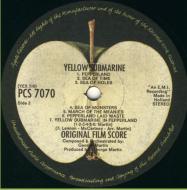

Dark Apple

An E.M.I. Recording starts with quotation marks

YELLOW SUBMARINE

Light Apple

An E.M.I. Recording starts without quotation marks

(1-2-3-4-5-6: Martin) : Lennon - McCariney - Arr. Mart ORIGINAL FILM SCORE

Come in Dutch covers with 5C 062 number (with preceding dot)

Dark green Apple, brown stem

5C 062-04002

1. Pepperland

3. Sea of Holes 4. Sea of Monsters

5. March of The Meanies

6. Pepperland laid waste
7. Yellow Submarine in Pepperland\*
(Martin except \* Lennon-McCartney arr. Martin)
Produced by George Martin