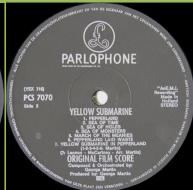

Dark Apple

An E.M.I. Recording starts with quotation marks

YELLOW SUBMARINE

Light Apple

An E.M.I. Recording starts without quotation marks

(1-2-3-4-5-6: Martin) : Lennon - McCariney - Arr. Mart ORIGINAL FILM SCORE

PCS 7070

Laminated or non-laminated front

No Bovema House logo on rear, Medium sized PCS 7070 number, BIEM logo Black lines

Small 7070 number, flat labels, STEMRA print, green Apple labels

Small 7070 number, dish labels, STEMRA print, green Apple labels