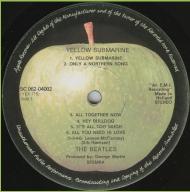

Come in Dutch covers with 5C 062 number (with preceding dot)

Dark green Apple, brown stem

5C 062-04002

1. Pepperland

3. Sea of Holes 4. Sea of Monsters

5. March of The Meanies

6. Pepperland laid waste
7. Yellow Submarine in Pepperland\*
(Martin except \* Lennon-McCartney arr. Martin)
Produced by George Martin