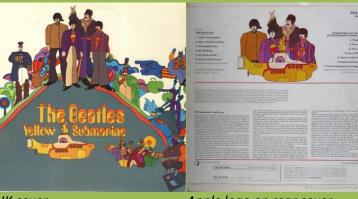

## **PARLOPHONE PCS 7070 - YELLOW SUBMARINE**

UK cover

Apple logo on rear cover