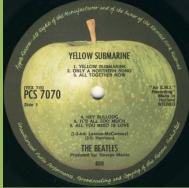

Dark Apple

An E.M.I. Recording starts with quotation marks

YELLOW SUBMARINE

Light Apple

An E.M.I. Recording starts without quotation marks

(1-2-3-4-5-6: Martin) : Lennon - McCariney - Arr. Mart ORIGINAL FILM SCORE

PCS 7070

Laminated or non-laminated front

No Bovema House logo on rear, Medium sized PCS 7070 number, BIEM logo Black lines

Small 7070 number, flat labels, STEMRA print, green Apple labels

Small 7070 number, dish labels, STEMRA print, green Apple labels