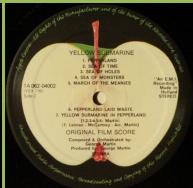

Come in Dutch covers with 5C 062 number (with preceding dot)

Dark green Apple, brown stem

5C 062-04002

1. Pepperland

3. Sea of Holes 4. Sea of Monsters

5. March of The Meanies

6. Pepperland laid waste
7. Yellow Submarine in Pepperland\*
(Martin except \* Lennon-McCartney arr. Martin)
Produced by George Martin