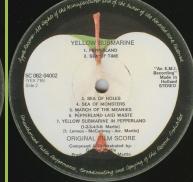

Dark Apple

An E.M.I. Recording starts with quotation marks

YELLOW SUBMARINE

Light Apple

An E.M.I. Recording starts without quotation marks

(1-2-3-4-5-6: Martin) : Lennon - McCariney - Arr. Mart ORIGINAL FILM SCORE

Come in Dutch covers with 5C 062 number (with preceding dot)

Dark green Apple, brown stem

5C 062-04002

1. Pepperland

3. Sea of Holes 4. Sea of Monsters

5. March of The Meanies

6. Pepperland laid waste
7. Yellow Submarine in Pepperland\*
(Martin except \* Lennon-McCartney arr. Martin)
Produced by George Martin