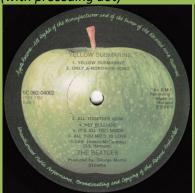

Come in Dutch covers with 5C 062 number (with preceding dot)

Dark green Apple, brown stem

5C 062-04002

1. Pepperland

3. Sea of Holes 4. Sea of Monsters

5. March of The Meanies

6. Pepperland laid waste
7. Yellow Submarine in Pepperland\*
(Martin except \* Lennon-McCartney arr. Martin)
Produced by George Martin