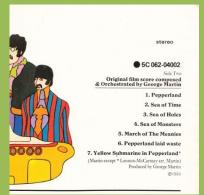

# **APPLE 5C 062-04002 - YELLOW SUBMARINE**

5C 062-,1A 062- and 1A 064- releases can be found separately or in "The Beatles Collection" Box Set

Swedish contract pressing, STEMRA starts under N in Northern Swedish contract pressing, STEMRA starts under o in Northern

Come in Dutch covers with 5C 062 number (with preceding dot)

Dark green Apple, brown stem

5C 062-04002

1. Pepperland

3. Sea of Holes 4. Sea of Monsters

5. March of The Meanies

6. Pepperland laid waste
7. Yellow Submarine in Pepperland\*
(Martin except \* Lennon-McCartney arr. Martin)
Produced by George Martin