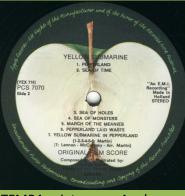

Come in Dutch covers with 5C 062 number (with preceding dot)

Dark green Apple, brown stem

5C 062-04002

1. Pepperland

3. Sea of Holes 4. Sea of Monsters

5. March of The Meanies

6. Pepperland laid waste
7. Yellow Submarine in Pepperland\*
(Martin except \* Lennon-McCartney arr. Martin)
Produced by George Martin