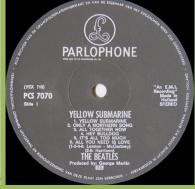

Dark Apple

An E.M.I. Recording starts with quotation marks

YELLOW SUBMARINE

Light Apple

An E.M.I. Recording starts without quotation marks

(1-2-3-4-5-6: Martin) : Lennon - McCariney - Arr. Mart ORIGINAL FILM SCORE

PCS 7070

Laminated or non-laminated front

No Bovema House logo on rear, Medium sized PCS 7070 number, BIEM logo Black lines

Small 7070 number, flat labels, STEMRA print, green Apple labels

Small 7070 number, dish labels, STEMRA print, green Apple labels