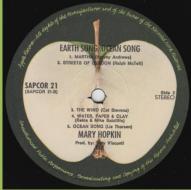

# APPLE SAPCOR 21 - EARTH SONG / OCEAN SONG (Mary Hopkin)

**UK** Cover

12 mm. spacing between track 2 & Sapcor print

9 mm. spacing between track 2 & Sapcor print

9 mm. spacing between track 2 & Sapcor print

9 mm. spacing between track 2 & Sapcor print

8 mm. spacing between track 2 & Sapcor print

6 mm. spacing between track 2 & Sapcor print