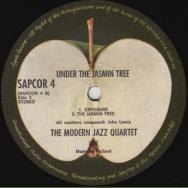

## APPLE SAPCOR 4 - UNDER THE JASMIN TREE (Modern Jazz Quartet)

**UK Cover** 

White Apple on B-side

UNDER THE JASAIN TREE

SAPCOR 4

CAPCOR CAP

White Apple with dark shade on top on B-side