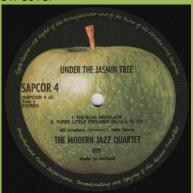

## APPLE SAPCOR 4 - UNDER THE JASMIN TREE (Modern Jazz Quartet)

**UK Cover** 

White Apple on B-side

UNDER THE JASAIN TREE

SAPCOR 4

CAPCOR CAP

White Apple with dark shade on top on B-side