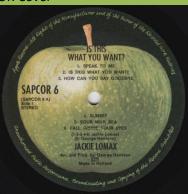

## APPLE SAPCOR 6 - IS THIS WHAT YOU WANT? (Jackie Lomax)

UK Cover

**UK** printed inner