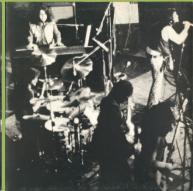

PLE (The Radha Krishna Temple)









UK Cover





#### APPLE SAPCOR 19 - STRAIGHT UP (Badfinger)









**UK Cover** 

# APPLE SAPCOR 21 - EARTH SONG / OCEAN SONG (Mary Hopkin)









**UK** Cover



12 mm. spacing between track 2 & Sapcor print



9 mm. spacing between track 2 & Sapcor print



9 mm. spacing between track 2 & Sapcor print



9 mm. spacing between track 2 & Sapcor print



8 mm. spacing between track 2 & Sapcor print



6 mm. spacing between track 2 & Sapcor print

# APPLE 5C 054-93536 - THE BEST OF MARY HOPKIN (Mary Hopkin)









5C 054-93536 (5C 054-93536-B)

Some (export) copies come with Odeon stickers pasted over the Apple logos







OF MARY HOPKIN MARY HOPKIN

With spacing between titles

# APPLE 5C 062-94018 - ELEPHANT'S MEMORY (Elephant's Memory)









MARY HOPKIN









Insert

## APPLE 5C 062-95191 - ASS (Badfinger)









## S\*R INTERNATIONAL 79.165 - STAR PARADE INTERNATIONAL (Various)

Features "Those Were The Days" (Mary Hopkin)









German cover

Apple print on rear cover





No spacing between song titles

Spacing between song titles

BOVEMA EMI PROM 2 - MONTHLY SPECIAL PROMOTION COPY APRIL 2 (NOT FOR SALE) (Various) [Promotional Copy] Contains "Baby Blue" (Badfinger) & "Back Off Boogaloo" (Ringo Starr)









Apple print on front cover