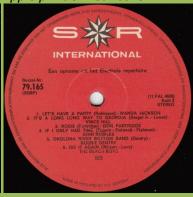

## S\*R INTERNATIONAL 79.165 - STAR PARADE INTERNATIONAL (Various)

Features "Those Were The Days" (Mary Hopkin)

German cover

Apple print on rear cover

No spacing between song titles

Spacing between song titles