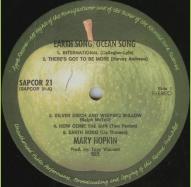

# APPLE SAPCOR 21 - EARTH SONG / OCEAN SONG (Mary Hopkin)

**UK** Cover

12 mm. spacing between track 2 & Sapcor print

9 mm. spacing between track 2 & Sapcor print

9 mm. spacing between track 2 & Sapcor print

9 mm. spacing between track 2 & Sapcor print

8 mm. spacing between track 2 & Sapcor print

6 mm. spacing between track 2 & Sapcor print