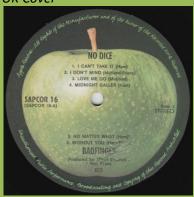

# APPLE 5C 052-90112 - JAMES TAYLOR (FIRST ALBUM) (James Taylor)







## APPLE SAPCOR 4 - UNDER THE JASMIN TREE (Modern Jazz Quartet)









**UK Cover** 





White Apple on B-side

UNDER THE JASAIN TREE

SAPCOR 4

CAPCOR CAP



White Apple with dark shade on top on B-side

## **APPLE SAPCOR 5 - POST CARD (Mary Hopkin)**









Black inner sleeve





S *in* STEREO *starts before S in* Side





S in STEREO aligned with S in Side

## APPLE SAPCOR 6 - IS THIS WHAT YOU WANT? (Jackie Lomax)







UK Cover





**UK** printed inner

## **APPLE 5C 062-91109 - MAGIC CHRISTIAN MUSIC (Badfinger)**









Black inner sleeve





# **APPLE SAPCOR 16 - NO DICE (Badfinger)**









**UK Cover** 





# APPLE SAPCOR 18 - THE RADHA KRISHNA TEMPLE (The Radha Krishna Temple)









UK Cover





#### APPLE SAPCOR 19 - STRAIGHT UP (Badfinger)









**UK Cover** 

# APPLE SAPCOR 21 - EARTH SONG / OCEAN SONG (Mary Hopkin)









**UK** Cover



12 mm. spacing between track 2 & Sapcor print



9 mm. spacing between track 2 & Sapcor print



9 mm. spacing between track 2 & Sapcor print



9 mm. spacing between track 2 & Sapcor print



8 mm. spacing between track 2 & Sapcor print



6 mm. spacing between track 2 & Sapcor print

# APPLE 5C 054-93536 - THE BEST OF MARY HOPKIN (Mary Hopkin)









5C 054-93536 (5C 054-93536-B)

Some (export) copies come with Odeon stickers pasted over the Apple logos







OF MARY HOPKIN MARY HOPKIN

With spacing between titles

# APPLE 5C 062-94018