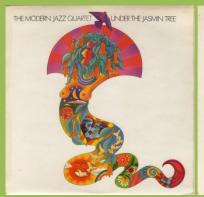

## APPLE SAPCOR 4 - UNDER THE JASMIN TREE (Modern Jazz Quartet)

**UK Cover** 

White Apple on B-side

UNDER THE JASAIN TREE

SAPCOR 4

CAPCOR CAP

White Apple with dark shade on top on B-side