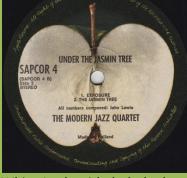

## APPLE SAPCOR 4 - UNDER THE JASMIN TREE (Modern Jazz Quartet)

**UK Cover** 

White Apple on B-side

UNDER THE JASAIN TREE

SAPCOR 4

CAPCOR CAP

White Apple with dark shade on top on B-side