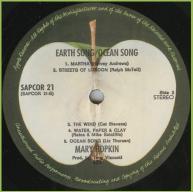

# APPLE SAPCOR 21 - EARTH SONG / OCEAN SONG (Mary Hopkin)

**UK** Cover

12 mm. spacing between track 2 & Sapcor print

9 mm. spacing between track 2 & Sapcor print

9 mm. spacing between track 2 & Sapcor print

9 mm. spacing between track 2 & Sapcor print

8 mm. spacing between track 2 & Sapcor print

6 mm. spacing between track 2 & Sapcor print