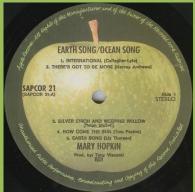

# APPLE SAPCOR 21 - EARTH SONG / OCEAN SONG (Mary Hopkin)

**UK** Cover

12 mm. spacing between track 2 & Sapcor print

9 mm. spacing between track 2 & Sapcor print

9 mm. spacing between track 2 & Sapcor print

9 mm. spacing between track 2 & Sapcor print

8 mm. spacing between track 2 & Sapcor print

6 mm. spacing between track 2 & Sapcor print