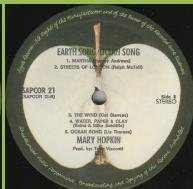

# APPLE SAPCOR 21 - EARTH SONG / OCEAN SONG (Mary Hopkin)

**UK** Cover

12 mm. spacing between track 2 & Sapcor print

9 mm. spacing between track 2 & Sapcor print

9 mm. spacing between track 2 & Sapcor print

9 mm. spacing between track 2 & Sapcor print

8 mm. spacing between track 2 & Sapcor print

6 mm. spacing between track 2 & Sapcor print