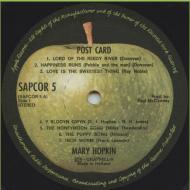

## **APPLE SAPCOR 5 - POST CARD (Mary Hopkin)**

Black inner sleeve

S *in* STEREO *starts before S in* Side

S in STEREO aligned with S in Side