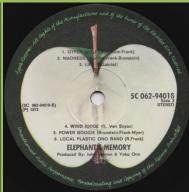

# APPLE 5C 062-94018 - ELEPHANT'S MEMORY (Elephant's Memory)

MARY HOPKIN

Insert