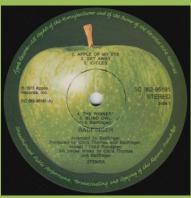

## **APPLE 5C 062-91109 - MAGIC CHRISTIAN MUSIC (Badfinger)**

Black inner sleeve