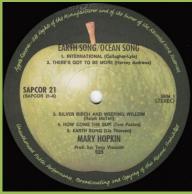

# APPLE SAPCOR 21 - EARTH SONG / OCEAN SONG (Mary Hopkin)

**UK** Cover

12 mm. spacing between track 2 & Sapcor print

9 mm. spacing between track 2 & Sapcor print

9 mm. spacing between track 2 & Sapcor print

9 mm. spacing between track 2 & Sapcor print

8 mm. spacing between track 2 & Sapcor print

6 mm. spacing between track 2 & Sapcor print