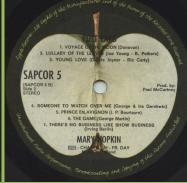

## **APPLE SAPCOR 5 - POST CARD (Mary Hopkin)**

Black inner sleeve

S *in* STEREO *starts before S in* Side

S in STEREO aligned with S in Side