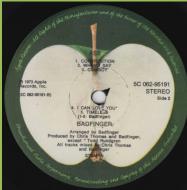

AIGHT UP (Badfinger)









**UK Cover** 

# APPLE SAPCOR 21 - EARTH SONG / OCEAN SONG (Mary Hopkin)









**UK** Cover



12 mm. spacing between track 2 & Sapcor print



9 mm. spacing between track 2 & Sapcor print



9 mm. spacing between track 2 & Sapcor print



9 mm. spacing between track 2 & Sapcor print



8 mm. spacing between track 2 & Sapcor print



6 mm. spacing between track 2 & Sapcor print

# APPLE 5C 054-93536 - THE BEST OF MARY HOPKIN (Mary Hopkin)









5C 054-93536 (5C 054-93536-B)

Some (export) copies come with Odeon stickers pasted over the Apple logos







OF MARY HOPKIN MARY HOPKIN

With spacing between titles

# APPLE 5C 062-94018 - ELEPHANT'S MEMORY (Elephant's Memory)









MARY HOPKIN









Insert

## APPLE 5C 062-95191 - ASS (Badfinger)









## S\*R INTERNATIONAL 79.165 - STAR PARADE INTERNATIONAL (Various)

Features "Those Were The Days" (Mary Hopkin)









German cover

Apple print on rear cover





No spacing between song titles

Spacing between song titles

BOVEMA EMI PROM 2 - MONTHLY SPECIAL PROMOTION COPY APRIL 2 (NOT FOR SALE) (Various) [Promotional Copy] Contains "Baby Blue" (Badfinger) & "Back Off Boogaloo" (Ringo Starr)









Apple print on front cover