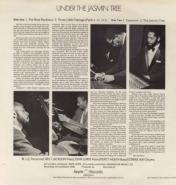

## APPLE SAPCOR 4 - UNDER THE JASMIN TREE (Modern Jazz Quartet)

**UK Cover** 

White Apple on B-side

UNDER THE JASAIN TREE

SAPCOR 4

CAPCOR CAP

White Apple with dark shade on top on B-side