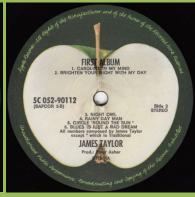

# APPLE 5C 052-90112 - JAMES TAYLOR (FIRST ALBUM) (James Taylor)







## APPLE SAPCOR 4 - UNDER THE JASMIN TREE (Modern Jazz Quartet)









**UK Cover** 





White Apple on B-side

UNDER THE JASAIN TREE

SAPCOR 4

CAPCOR CAP



White Apple with dark shade on top on B-side

## **APPLE SAPCOR 5 - POST CARD (Mary Hopkin)**









Black inner sleeve





S *in* STEREO *starts before S in* Side





S in STEREO aligned with S in Side

## APPLE SAPCOR 6 - IS THIS WHAT YOU WANT? (Jackie Lomax)







UK Cover





**UK** printed inner

## **APPLE 5C 062-91109 - MAGIC CHRISTIAN MUSIC (Badfinger)**









Black inner sleeve





# **APPLE SAPCOR 16 - NO DICE (Badfinger)**









**UK Cover** 





# APPLE SAPCOR 18 - THE RADHA KRISHNA TEMPLE (The Radha Krishna Temple)









UK Cover





#### APPLE SAPCOR 19 - STRAIGHT UP (Badfinger)









**UK Cove