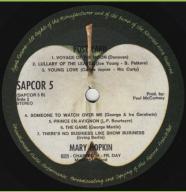

## **APPLE SAPCOR 5 - POST CARD (Mary Hopkin)**

Black inner sleeve

S *in* STEREO *starts before S in* Side

S in STEREO aligned with S in Side