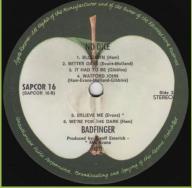

# APPLE 5C 052-90112 - JAMES TAYLOR (FIRST ALBUM) (James Taylor)







## APPLE SAPCOR 4 - UNDER THE JASMIN TREE (Modern Jazz Quartet)









**UK Cover** 





White Apple on B-side

UNDER THE JASAIN TREE

SAPCOR 4

CAPCOR CAP



White Apple with dark shade on top on B-side

## **APPLE SAPCOR 5 - POST CARD (Mary Hopkin)**









Black inner sleeve





S *in* STEREO *starts before S in* Side





S in STEREO aligned with S in Side

## APPLE SAPCOR 6 - IS THIS WHAT YOU WANT? (Jackie Lomax)







UK Cover





**UK** printed inner

## **APPLE 5C 062-91109 - MAGIC CHRISTIAN MUSIC (Badfinger)**









Black inner sleeve





# **APPLE SAPCOR 16 - NO DICE (Badfinger)**









**UK Cover** 





# APPLE SAPCOR 18 - THE RADHA KRISHNA TEMPLE (The Radha Krishna Temple)









UK Cover





#### APPLE SAPCOR 19 - STRAIGHT UP (Badfinger)









**UK Cover** 

# APPLE SAPCOR 21 - EARTH SONG / OCEAN SONG (Mary Hopkin)









**UK** Cover



12 mm. spacing between track 2 & Sapcor print



9 mm. spacing between track 2 & Sapcor print



9 mm. spacing between track 2 & Sapcor print



9 mm. spacing between track 2 & Sapcor print



8 mm. spacing between track 2 & Sapcor print



6 mm. spacing between track 2 & Sapcor print

# APPLE 5C 054-93536 - THE BEST OF MARY HOPKIN (Mary Hopkin)









5C 054-93536 (5C 054-93536-B)

Some (export) copies come with Odeon stickers pasted over the Apple logos







OF MARY HOPKIN MARY HOPKIN

With spacing between titles

# APPLE 5C 062-94018 -