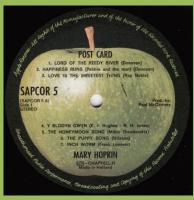

## **APPLE SAPCOR 5 - POST CARD (Mary Hopkin)**

Black inner sleeve

S *in* STEREO *starts before S in* Side

S in STEREO aligned with S in Side