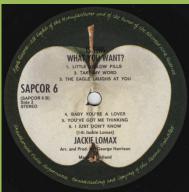

## APPLE SAPCOR 6 - IS THIS WHAT YOU WANT? (Jackie Lomax)

UK Cover

**UK** printed inner