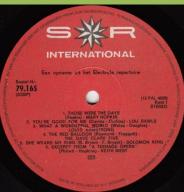

## S\*R INTERNATIONAL 79.165 - STAR PARADE INTERNATIONAL (Various)

Features "Those Were The Days" (Mary Hopkin)

German cover

Apple print on rear cover

No spacing between song titles

Spacing between song titles