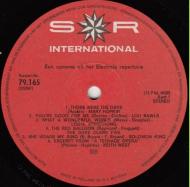

## S\*R INTERNATIONAL 79.165 - STAR PARADE INTERNATIONAL (Various)

Features "Those Were The Days" (Mary Hopkin)

German cover

Apple print on rear cover

No spacing between song titles

Spacing between song titles