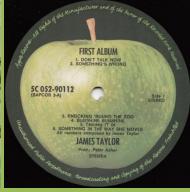

# APPLE 5C 052-90112 - JAMES TAYLOR (FIRST ALBUM) (James Taylor)







## APPLE SAPCOR 4 - UNDER THE JASMIN TREE (Modern Jazz Quartet)









**UK Cover** 





White Apple on B-side

UNDER THE JASAIN TREE

SAPCOR 4

CAPCOR CAP



White Apple with dark shade on top on B-side

## **APPLE SAPCOR 5 - POST CARD (Mary Hopkin)**









Black inner sleeve





S *in* STEREO *starts before S in* Side





S in STEREO aligned with S in Side

## APPLE SAPCOR 6 - IS THIS WHAT YOU WANT? (Jackie Lomax)







UK Cover





**UK** printed inner

## **APPLE 5C 062-91109 - MAGIC CHRISTIAN MUSIC (Badfinger)**









Black inner sleeve





# **APPLE SAPCOR 16 - NO DICE (Badfinger)**









**UK Cover** 





# APPLE SAPCOR 18 - THE RADHA KRISHNA TEMPLE (The Radha Krishna Temple)









UK Cover





#### APPLE SAPCOR 19 - STRAIGHT UP (Badfinger)









**UK Co