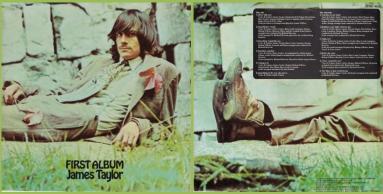

# APPLE 5C 052-90112 - JAMES TAYLOR (FIRST ALBUM) (James Taylor)







## APPLE SAPCOR 4 - UNDER THE JASMIN TREE (Modern Jazz Quartet)









**UK Cover** 





White Apple on B-side

UNDER THE JASAIN TREE

SAPCOR 4

CAPCOR CAP



White Apple with dark shade on top on B-side

## **APPLE SAPCOR 5 - POST CARD (Mary Hopkin)**









Black inner sleeve





S *in* STEREO *starts before S in* Side





S in STEREO aligned with S in Side

## APPLE SAPCOR 6 - IS THIS WHAT YOU WANT? (Jackie Lomax)







UK Cover





**UK** printed inner

## **APPLE 5C 062-91109 - MAGIC CHRISTIAN MUSIC (Badfinger)**









Black inner sleeve





# **APPLE SAPCOR 16 - NO DICE (Badfinger)**









**UK Cover** 





# APPLE SAPCOR 18 - THE RADHA KRISHNA TEMPLE (The Radha Krishna Temple)









UK Cover





#### APPLE SAPCOR 19 - STRAIGHT UP (Badfinger)









**UK