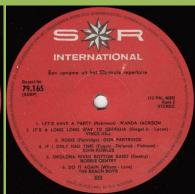

## S\*R INTERNATIONAL 79.165 - STAR PARADE INTERNATIONAL (Various)

Features "Those Were The Days" (Mary Hopkin)

German cover

Apple print on rear cover

No spacing between song titles

Spacing between song titles