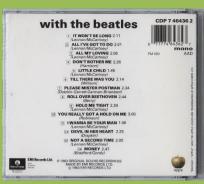

## PARLOPHONE CDP 7 46436 2 - WITH THE BEATLES

Apple logo & Apple Corps print on rear cover