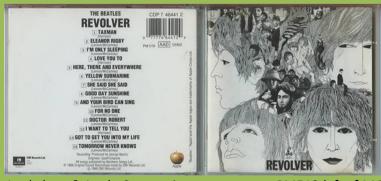

### PARLOPHONE CDP 7 46441 2 - REVOLVER

Apple logo on rear cover

Apple logo & Apple Corps print on rear cover, PM518 left of AAD

Apple logo & Apple Corps print on rear cover, PM:520 under AAD