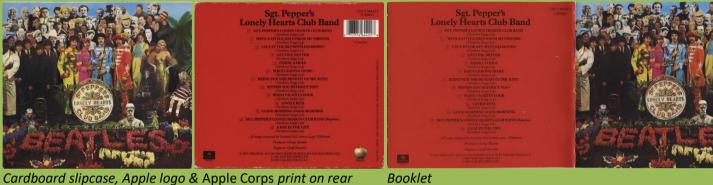

### PARLOPHONE CDP 7 46442 2 - SGT. PEPPER'S LONELY HEARTS CLUB BAND

Cardboard slipcase, Apple logo & Apple Corps print on rear

PARLOPHONE CDP 7 48062 2 - MAGICAL MYSTERY TOUR

Apple logo on rear cover