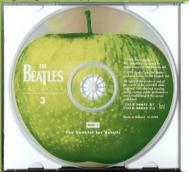

## APPLE 7243 8 34451 2 7 - ANTHOLOGY 3 [2-CD]

Fat jewel box

BEATLES

Dark green Apple with thin print on disc 1 and bold print on disc 2

Light green Apple with bold white print on disc 1 and thin black print on disc 2