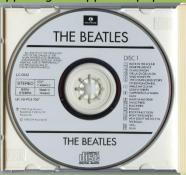

## PARLOPHONE/APPLE CDS 7 46443 8 - THE BEATLES [2-CD]

The BEATLES

Small Apple on disc