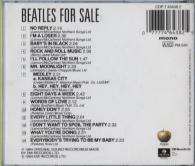

### PARLOPHONE CDP 7 46438 2 - BEATLES FOR SALE

Apple logo on rear cover

Apple logo & Apple Corps print on rear cover

PARLOPHONE CDP 7 46439 2 - HELP

Apple logo on rear cover

Apple logo & Printed in Holland on rear cover