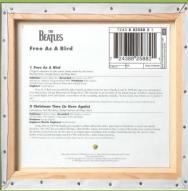

## **APPLE 7243 8 82587 2 2 - FREE AS A BIRD** [4-track Maxi-CD]

Ring around play hole

Also sold in Germany with German sticker on tray

No ring around play hole

Cardboard sleeve