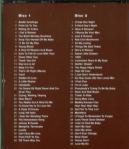

## PARLOPHONE CDP 7 90043 2 - PAST MASTERS VOL. 1

Apple logo on rear cover

Apple logo & Apple Corps print on rear cover

APPLE CDPCSPDJ 7261 - LIVE AT THE BBC ALBUM SAMPLER