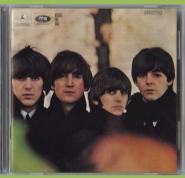

### PARLOPHONE CDP 7 46438 2 - BEATLES FOR SALE

Apple logo on rear cover

Apple logo & Apple Corps print on rear cover

PARLOPHONE CDP 7 46439 2 - HELP

Apple logo on rear cover

Apple logo & Printed in Holland on rear cover