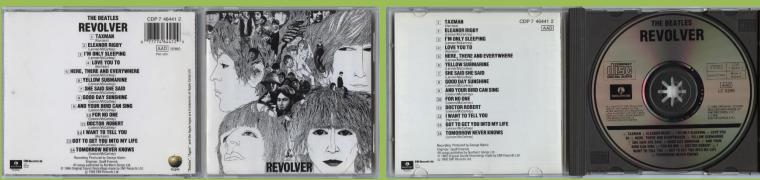

### PARLOPHONE CDP 7 46441 2 - REVOLVER

Apple logo on rear cover

Apple logo & Apple Corps print on rear cover, PM518 left of AAD

Apple logo & Apple Corps print on rear cover, PM:520 under AAD