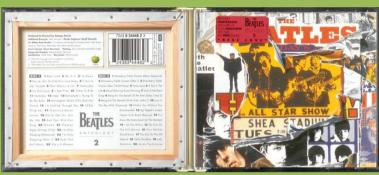

## APPLE 7243 8 34448 2 3 - ANTHOLOGY 2 [2-CD]

Fat jewel box

Booklet

Booklet

White sliced Apple