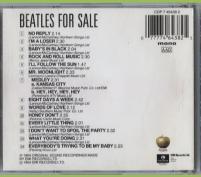

### PARLOPHONE CDP 7 46438 2 - BEATLES FOR SALE

Apple logo on rear cover

Apple logo & Apple Corps print on rear cover

PARLOPHONE CDP 7 46439 2 - HELP

Apple logo on rear cover

Apple logo & Printed in Holland on rear cover