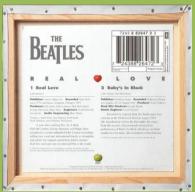

Booklet

Cream colored sliced Apple



"Beatles", "Apple" and the Apple logos are trademarks of **Apple Corps Ltd.**-print on rear cover





BEATLES



White sliced Apple









Pressed by EMI Uden

Greenish sliced Apple





Without Printed in Holland on rear cover

Booklet









Pressed by Optimal Media Germany

Greenish sliced Apple

## **APPLE 7243 8 82587 2 2 - FREE AS A BIRD** [4-track Maxi-CD]





Ring around play hole

Also sold in Germany with German sticker on tray



No ring around play hole







Cardboard sleeve

## APPLE 7243 8 34448 2 3 - ANTHOLOGY 2 [2-CD]





Fat jewel box





Booklet

Booklet





White sliced Apple















## **APPLE 7243 8 82646 2 4 - REAL LOVE** [4-track Maxi-CD]





# **APPLE 7243 8 82647 2 3 - REAL LOVE** [2-track CD-single]







Cardboard sleeve

## APPLE 7243 8 34451 2 7 - ANTHOLOGY 3 [2-CD]





Fat jewel box





BEATLES



Dark green Apple with thin print on disc 1 and bold print on disc 2









Light green Apple with bold white print on disc 1 and thin black print on disc 2









Greenish sliced Apple

Special cardboard slipcase to hold all 3 Double-CDs numbered CDBEAT 3 on bottom was available from dealers with Vol.3







Folder with CDs



Folder rear

Folder bottom