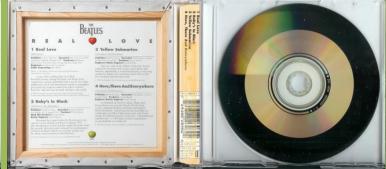

D]





Fat jewel box





Booklet





Dark green edge on Apple





Booklet

Cream colored sliced Apple



"Beatles", "Apple" and the Apple logos are trademarks of **Apple Corps Ltd.**-print on rear cover





BEATLES



White sliced Apple









Pressed by EMI Uden

Greenish sliced Apple





Without Printed in Holland on rear cover

Booklet









Pressed by Optimal Media Germany

Greenish sliced Apple

## **APPLE 7243 8 82587 2 2 - FREE AS A BIRD** [4-track Maxi-CD]





Ring around play hole

Also sold in Germany with German sticker on tray



No ring around play hole







Cardboard sleeve

## APPLE 7243 8 34448 2 3 - ANTHOLOGY 2 [2-CD]





Fat jewel box





Booklet

Booklet





White sliced Apple















## **APPLE 7243 8 82646 2 4 - REAL LOVE** [4-track Maxi-CD]





# **APPLE 7243 8 82647 2 3 - REAL LOVE** [2-track CD-single]







Cardboard sleeve

## APPLE 7243 8 34451 2 7 - ANTHOLOGY 3 [2-CD]





Fat jewel box





BEATLES



Dark green Apple with thin print on disc 1 and bold print on disc 2









Light green Apple with bold white print on disc 1 and thin black print on disc 2









Greenish sliced Apple

Special cardboard slipcase to hold all 3 Double-CDs numbered CDBEAT 3 on bottom was available from dealers with Vol.3







Folder with CDs



Folder rear

Folder bottom