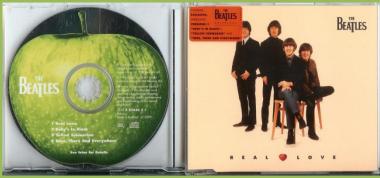

-CD]





Fat jewel box





Booklet





Dark green edge on Apple





Booklet

Cream colored sliced Apple



"Beatles", "Apple" and the Apple logos are trademarks of **Apple Corps Ltd.**-print on rear cover





BEATLES



White sliced Apple









Pressed by EMI Uden

Greenish sliced Apple





Without Printed in Holland on rear cover

Booklet









Pressed by Optimal Media Germany

Greenish sliced Apple

## **APPLE 7243 8 82587 2 2 - FREE AS A BIRD** [4-track Maxi-CD]





Ring around play hole

Also sold in Germany with German sticker on tray



No ring around play hole







Cardboard sleeve

## APPLE 7243 8 34448 2 3 - ANTHOLOGY 2 [2-CD]





Fat jewel box





Booklet

Booklet





White sliced Apple















## **APPLE 7243 8 82646 2 4 - REAL LOVE** [4-track Maxi-CD]





# **APPLE 7243 8 82647 2 3 - REAL LOVE** [2-track CD-single]







Cardboard sleeve

## APPLE 7243 8 34451 2 7 - ANTHOLOGY 3 [2-CD]





Fat jewel box





BEATLES



Dark green Apple with thin print on disc 1 and bold print on disc 2









Light green Apple with bold white print on disc 1 and thin black print on disc 2









Greenish sliced Apple

Special cardboard slipcase to hold all 3 Double-CDs numbered CDBEAT 3 on bottom was available from dealers with Vol.3







Folder with CDs



Folder rear

Folder bottom