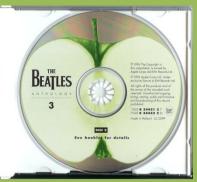

## APPLE 7243 8 34451 2 7 - ANTHOLOGY 3 [2-CD]

Fat jewel box

BEATLES

Dark green Apple with thin print on disc 1 and bold print on disc 2

Light green Apple with bold white print on disc 1 and thin black print on disc 2