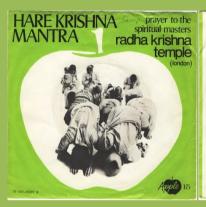

## APPLE 5C006-90587M - HARE KRISHNA MANTRA / PRAYER TO THE SPIRITUAL MASTERS (RADHA KRISHNA TEMPLE - LONDON)

APPLE 5C006-90693M - GOLDEN SLUMBERS - CARRY THAT WEIGHT / TRASH CAN (TRASH)

APPLE 5C006-90720M - EVERYTHING'S ALL RIGHT / I WANT TO THANK YOU (BILLY PRESTON)