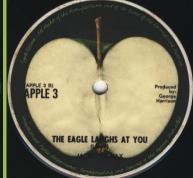

### PARLOPHONE/APPLE 3 - SOUR MILK SEA / THE EAGLE LAUGHS AT YOU (JACKIE LOMAX)

Solid center

Test pressing with UK Apple labels (with Dutch print)

APPLE 4 - THINGUMYBOB / YELLOW SUBMARINE (BLACK DYKE MILLS BAND)