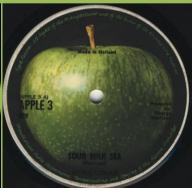

### PARLOPHONE/APPLE 3 - SOUR MILK SEA / THE EAGLE LAUGHS AT YOU (JACKIE LOMAX)

Solid center

Test pressing with UK Apple labels (with Dutch print)

APPLE 4 - THINGUMYBOB / YELLOW SUBMARINE (BLACK DYKE MILLS BAND)