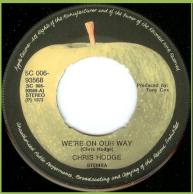

## **APPLE 5C006-93391 - BABY BLUE / FLYING (BADFINGER)**

APPLE 5C006-93568 - WE'RE ON OUR WAY / SUPERSOUL (CHRIS HODGE)

Push-out center

No spacing under 93568

5C 006-93568 (5C 006-93568-B) STEREO (P) 1972 Produced by: Tony Cox

WE'RE ON OUR WAY (Chris Hodge) CHRIS HODGE

Push-out center

With spacing under 93568

Open center