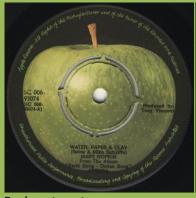

# APPLE 5C006-92851 - JOI BANGLA - OH BHAUGOWAN / RAGA MISHRA-JHINJHOTI (RAVI SHANKAR)

APPLE 5C006-92940 - MRS. LENNON / MIDSUMMER NEW YORK (YOKO ONO - PLASTIC ONO BAND)

APPLE 5C006-93074 - WATER, PAPER & CLAY / JEFFERSON (MARY HOPKIN)

Open center

Push-out center