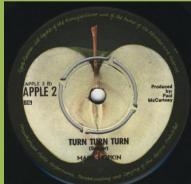

## APPLE 2 - THOSE WERE THE DAYS / TURN TURN TURN (MARY HOPKIN)

Same covers as the Parlophone edition

Dark (UK?) labels with shiny black print, Made in Holland print on A-side [Possibly a prototype pressing]

Push-out center

Large spacing under Apple 2 on B-Side

Small spacing under Apple 2 on B-Side

Open center

Note that any combination of discs (Parlophone or Apple labels) and covers (black/white, die-cut/uncut) is possible for Apple 2.