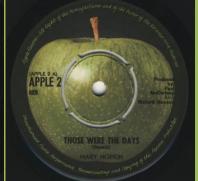

## APPLE 2 - THOSE WERE THE DAYS / TURN TURN TURN (MARY HOPKIN)

Same covers as the Parlophone edition

Dark (UK?) labels with shiny black print, Made in Holland print on A-side [Possibly a prototype pressing]

Push-out center

Large spacing under Apple 2 on B-Side

Small spacing under Apple 2 on B-Side

Open center

Note that any combination of discs (Parlophone or Apple labels) and covers (black/white, die-cut/uncut) is possible for Apple 2.