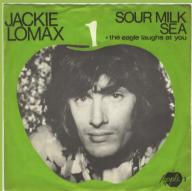

### PARLOPHONE/APPLE 3 - SOUR MILK SEA / THE EAGLE LAUGHS AT YOU (JACKIE LOMAX)

Solid center

Test pressing with UK Apple labels (with Dutch print)

APPLE 4 - THINGUMYBOB / YELLOW SUBMARINE (BLACK DYKE MILLS BAND)