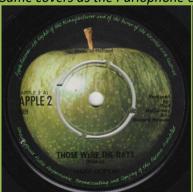

## APPLE 2 - THOSE WERE THE DAYS / TURN TURN TURN (MARY HOPKIN)

Same covers as the Parlophone edition

Dark (UK?) labels with shiny black print, Made in Holland print on A-side [Possibly a prototype pressing]

Push-out center

Large spacing under Apple 2 on B-Side

Small spacing under Apple 2 on B-Side

Open center

Note that any combination of discs (Parlophone or Apple labels) and covers (black/white, die-cut/uncut) is possible for Apple 2.