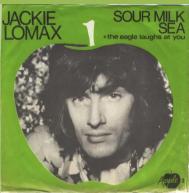

### PARLOPHONE/APPLE 3 - SOUR MILK SEA / THE EAGLE LAUGHS AT YOU (JACKIE LOMAX)

Solid center

Test pressing with UK Apple labels (with Dutch print)

APPLE 4 - THINGUMYBOB / YELLOW SUBMARINE (BLACK DYKE MILLS BAND)