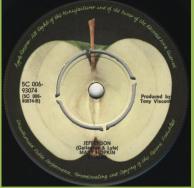

# APPLE 5C006-92851 - JOI BANGLA - OH BHAUGOWAN / RAGA MISHRA-JHINJHOTI (RAVI SHANKAR)

APPLE 5C006-92940 - MRS. LENNON / MIDSUMMER NEW YORK (YOKO ONO - PLASTIC ONO BAND)

APPLE 5C006-93074 - WATER, PAPER & CLAY / JEFFERSON (MARY HOPKIN)

Open center

Push-out center