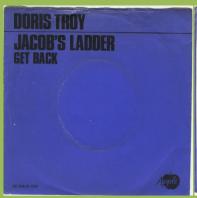

Push-out center (center missing), no space over (APPLE 26), small space over BIEM

Solid center

APPLE 5C006-91624 - QUE SERA, SERA (WHATEVER WILL BE, WILL BE) / FIELDS OF ST. ETIENNE (MARY HOPKIN)

APPLE 5C006-91818 - JACOB'S LADDER / GET BACK (DORIS TROY)