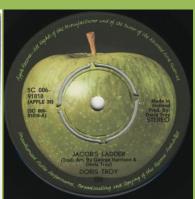

Push-out center (center missing), no space over (APPLE 26), small space over BIEM

Solid center

APPLE 5C006-91624 - QUE SERA, SERA (WHATEVER WILL BE, WILL BE) / FIELDS OF ST. ETIENNE (MARY HOPKIN)

APPLE 5C006-91818 - JACOB'S LADDER / GET BACK (DORIS TROY)