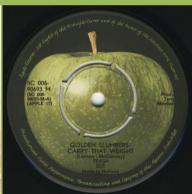

## APPLE 5C006-90587M - HARE KRISHNA MANTRA / PRAYER TO THE SPIRITUAL MASTERS (RADHA KRISHNA TEMPLE - LONDON)

APPLE 5C006-90693M - GOLDEN SLUMBERS - CARRY THAT WEIGHT / TRASH CAN (TRASH)

APPLE 5C006-90720M - EVERYTHING'S ALL RIGHT / I WANT TO THANK YOU (BILLY PRESTON)