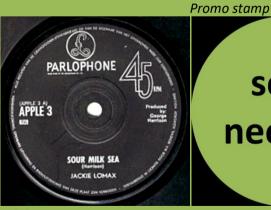

### PARLOPHONE/APPLE 3 - SOUR MILK SEA / THE EAGLE LAUGHS AT YOU (JACKIE LOMAX)

Solid center

Test pressing with UK Apple labels (with Dutch print)

APPLE 4 - THINGUMYBOB / YELLOW SUBMARINE (BLACK DYKE MILLS BAND)

Promo stamp

APPLE 5 - MAYBE TOMORROW / AND HER DADDY'S A MILLIONAIRE (THE IVEYS)

Misprint The Iveyes

Correct print The Iveys

APPLE 6 - ROAD TO NOWHERE / ILLUSIONS (WHITE TRASH)

APPLE 10 - GOODBYE/ SPARROW (MARY HOPKIN)