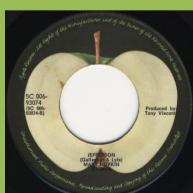

# APPLE 5C006-92851 - JOI BANGLA - OH BHAUGOWAN / RAGA MISHRA-JHINJHOTI (RAVI SHANKAR)

APPLE 5C006-92940 - MRS. LENNON / MIDSUMMER NEW YORK (YOKO ONO - PLASTIC ONO BAND)

APPLE 5C006-93074 - WATER, PAPER & CLAY / JEFFERSON (MARY HOPKIN)

Open center

Push-out center