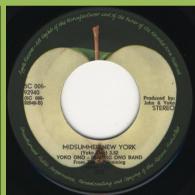

# APPLE 5C006-92851 - JOI BANGLA - OH BHAUGOWAN / RAGA MISHRA-JHINJHOTI (RAVI SHANKAR)

APPLE 5C006-92940 - MRS. LENNON / MIDSUMMER NEW YORK (YOKO ONO - PLASTIC ONO BAND)

APPLE 5C006-93074 - WATER, PAPER & CLAY / JEFFERSON (MARY HOPKIN)