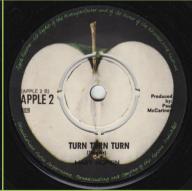

## APPLE 2 - THOSE WERE THE DAYS / TURN TURN TURN (MARY HOPKIN)

Same covers as the Parlophone edition

Dark (UK?) labels with shiny black print, Made in Holland print on A-side [Possibly a prototype pressing]

Push-out center

Large spacing under Apple 2 on B-Side

Small spacing under Apple 2 on B-Side

Open center

Note that any combination of discs (Parlophone or Apple labels) and covers (black/white, die-cut/uncut) is possible for Apple 2.