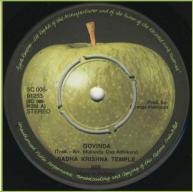

## APPLE 5C006-91253 - GOVINDA / GOVINDA JAI JAI (RADHA KRISHNA TEMPLE)

Cover made in Germany

APPLE 5C006-91312M - KNOCK, KNOCK WHO'S THERE / I'M GOING TO FALL IN LOVE AGAIN (MARY HOPKIN)

Push-out center, space over (APPLE 26), large space over KNOCK, KNOCK WHO'S THERE