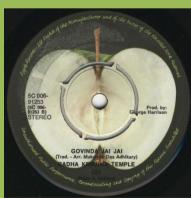

## APPLE 5C006-91253 - GOVINDA / GOVINDA JAI JAI (RADHA KRISHNA TEMPLE)

Cover made in Germany

APPLE 5C006-91312M - KNOCK, KNOCK WHO'S THERE / I'M GOING TO FALL IN LOVE AGAIN (MARY HOPKIN)

Push-out center, space over (APPLE 26), large space over KNOCK, KNOCK WHO'S THERE