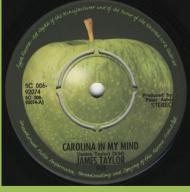

### APPLE 5C006-92074 - CAROLINA IN MY MIND / SOMETHING'S WRONG (JAMES TAYLOR)

APPLE 5C006-92166 - MY SWEET LORD / LITTLE GIRL (BILLY PRESTON)

APPLE 5C006-92470 - TRY SOME, BUY SOME / TANDOORI CHICKEN (RONNIE SPECTOR)