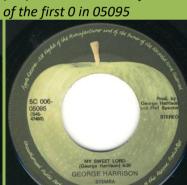

APPLE 5C006-05095 - BANGLA-DESH - WHAT IS LIFE / MY SWEET LORD

Light brown photo

( in (S45 starts under center

Prod. by print over George Harrison

Prod. by print over George Harrison

( in (S45 starts under left side

Prod. by print under and Phil Spector

Open center

Unsliced Apple label

Open center

Sliced Apple label

Open center, Prod. by print under and Phil Spector

Sliced Apple label