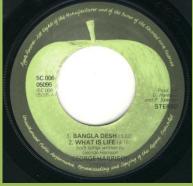

APPLE 5C006-05095 - BANGLA-DESH - WHAT IS LIFE / MY SWEET LORD

Light brown photo

( in (S45 starts under center

Prod. by print over George Harrison

Prod. by print over George Harrison

( in (S45 starts under left side