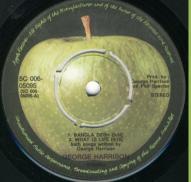

APPLE 5C006-05095 - BANGLA-DESH - WHAT IS LIFE / MY SWEET LORD

Light brown photo

( in (S45 starts under center

Prod. by print over George Harrison

Prod. by print over George Harrison

( in (S45 starts under left side