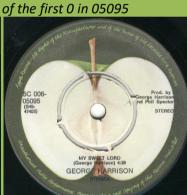

APPLE 5C006-05095 - BANGLA-DESH - WHAT IS LIFE / MY SWEET LORD

Light brown photo

( in (S45 starts under center

Prod. by print over George Harrison

Prod. by print over George Harrison

( in (S45 starts under left side

Prod. by print under and Phil Spector

Open center

Unsliced Apple label

Open center

Sliced Apple label

Open center, Prod. by print under and Phil Spector

Sliced Apple label