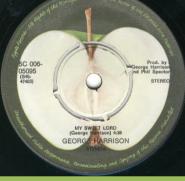

APPLE 5C006-05095 - BANGLA-DESH - WHAT IS LIFE / MY SWEET LORD

Light brown photo

( in (S45 starts under center

Prod. by print over George Harrison

Prod. by print over George Harrison

( in (S45 starts under left side

Prod. by print under and Phil Spector

Open center

Unsliced Apple label

Open center

Sliced Apple label

Open center, Prod. by print under and Phil Spector

Sliced Apple label