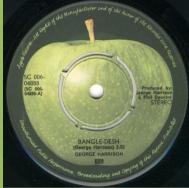

### APPLE 5C006-04888 - BANGLE-DESH / DEEP BLUE

With perimeter print, B-Side unsliced Apple label, push-out center

With perimeter print, B-Side unsliced Apple label, open center No perimeter print, B-Side sliced Apple label, push-out center