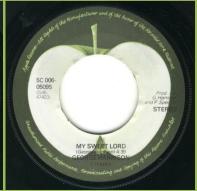

APPLE 5C006-05095 - BANGLA-DESH - WHAT IS LIFE / MY SWEET LORD

Light brown photo

( in (S45 starts under center

Prod. by print over George Harrison

Prod. by print over George Harrison

( in (S45 starts under left side

Prod. by print under and Phil Spector

Open center

Unsliced Apple label

Open center

Sliced Apple label

Open center, Prod. by print under and Phil Spector

Sliced Apple label