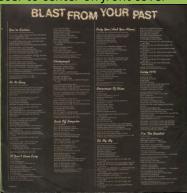

## APPLE SLEM-637 – BLAST FROM YOUR PAST

Apple stickers on cover, slick cover

Apple logo printed on front cover, slick cover

Apple logo printed on front and rear cover, slick cover

Slick cover, Apple logo aligned right on front cover