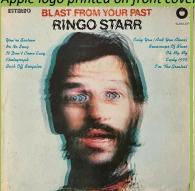

## APPLE SLEM-637 – BLAST FROM YOUR PAST

Apple stickers on cover, slick cover

Apple logo printed on front cover, slick cover

Apple logo printed on front and rear cover, slick cover

Slick cover, Apple logo aligned right on front cover