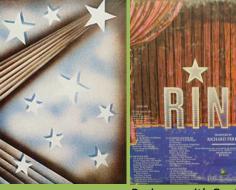

## **APPLE SLEM-499 – RINGO**

Capitol de Mexico *print on* bottom center

Some copies with 2 stickers on shrink

Light blue cover, some copies

with sticker on shrink

Re-issue with Capitol de Mexico print under Richard Perry

Sticker re-issue (detail)

Booklet

Early pressings contain the long (5'26) version of SIX O'CLOCK