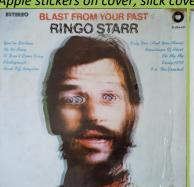

## APPLE SLEM-637 – BLAST FROM YOUR PAST

Apple stickers on cover, slick cover

Apple logo printed on front cover, slick cover

Apple logo printed on front and rear cover, slick cover

Slick cover, Apple logo aligned right on front cover