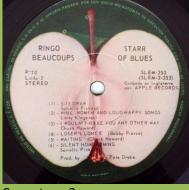

## **APPLE SLEM-499 – RINGO**

Capitol de Mexico *print on* bottom center

Some copies with 2 stickers on shrink

Light blue cover, some copies

with sticker on shrink

Re-issue with Capitol de Mexico print under Richard Perry

Sticker re-issue (detail)

Booklet

Early pressings contain the long (5'26) version of SIX O'CLOCK