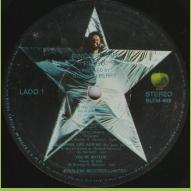

## **APPLE SLEM-499 – RINGO**

Capitol de Mexico *print on* bottom center

Some copies with 2 stickers on shrink

Light blue cover, some copies

with sticker on shrink

Re-issue with Capitol de Mexico print under Richard Perry

Sticker re-issue (detail)

Booklet

Early pressings contain the long (5'26) version of SIX O'CLOCK