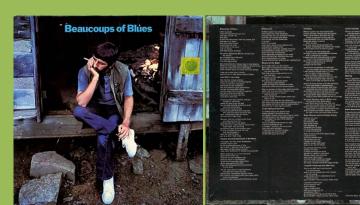

Capitol perimeter on both sides, P'70 & Lado aligned STEREO & P'70 aligned





SENTIMENTAL JOURNEY RINGO STARR 1.- SENTIMENTAL JOURNEY (L. Brown-B. Homer-B. Green)



Capitol perimeter on both sides, P'70 & Lado not aligned

STEREO & P'70 not aligned

SENTIMENTAL JOURNEY
RINGO STARR



Capitol perimeter on both sides, P'70 & Lado not aligned STEREO & P'70 aligned





Capitol perimeter on A-side, EMI Capitol perimeter on B-side

Grabado not aligned with por

Capitol perimeter on A-side,

Grabado aligned with por EMI Capitol perimeter on B-side



EMI Capitol perimeter



S in (SLEM-224) starts under S in SLEM, Grabado aligned with por



EMI Capitol perimeter



S in (SLEM-224) starts under spacing between S & L in SLEM, Grabado not aligned with por







Cover type 1: No release number on front or rear cover, some copies with Apple sticker on front cover









Cover type 2: Release number on front and rear cover









Capitol perimeter

Cover type 1

EMI Capitol perimeter

Cover type 2

## **APPLE SLEM-499 – RINGO**









Capitol de Mexico *print on* bottom center



Some copies with 2 stickers on shrink



Light blue cover, some copies



with sticker on shrink



Re-issue with Capitol de Mexico print under Richard Perry



Sticker re-issue (detail)



Booklet



Early pressings contain the long (5'26) version of SIX O'CLOCK

## **APPLE SLEM-553 – GOODNIGHT VIENNA**



Copyright notice on front cover



Without copyright notice













Inner sleeve

## APPLE SLEM-637 – BLAST FROM YOUR PAST









Apple stickers on co