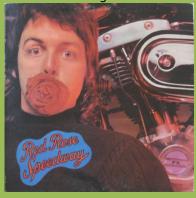

## **APPLE SLEM-336 – WINGS WILD LIFE**

Slick cover version #1

SIEREO

SLEM-38

Brown flat labels

Thin posterboard cover

Green flat labels

**APPLE SLEM-470 – RED ROSE SPEEDWAY** 

Early copies have Braille-print on rear cover

Dark blue RRS logo

Light blue RRS logo

Additional big perimeter ring

Cover type 1: Slick cover without printed sticker

Band on the Run

Cover type 3: Posterboard cover with printed sticker