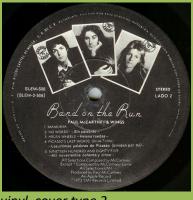

Early copies have Braille-print on rear cover

Dark blue RRS logo

Light blue RRS logo

Additional big perimeter ring

Cover type 1: Slick cover without printed sticker

Band on the Run

Cover type 3: Posterboard cover with printed sticker

Inner sleeve

SLEM-556
(SLEM-556)

STERIO
(SLEM-2-506)

STORE OR THE RUR

FAUL MCARTHYS WHISS

I MANNINA

A POWGOTO - Be pailbree 
I POWGOTO - Be pailbree 
A STORE - B

Poster without release number