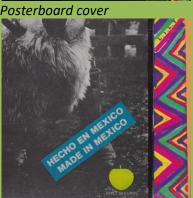

## **APPLE SLEM-291 - RAM**

Some copies come with sticker

Capitol perimeter

Large STEREO

Capitol perimeter

Small Stereo

Some copies come with blue HECHO EN MEXICO sticker

EMI Capitol perimeter,

Early copies have Braille-print on rear cover

Dark blue RRS logo

Light blue RRS logo

Additional big perimeter ring

Cover type 1: Slick cover without printed sticker

Band on the Run

Cover type 3: Posterboard cover with printed sticker