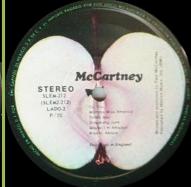

## **APPLE SLEM-212 - McCARTNEY**

Capitol perimeter

EMI Capitol perimeter

McCartney

Small label (90mm diameter)