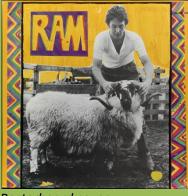

## **APPLE SLEM-291 - RAM**

Some copies come with sticker

Capitol perimeter

Large STEREO

Capitol perimeter

Small Stereo

Some copies come with blue HECHO EN MEXICO sticker

EMI Capitol perimeter,