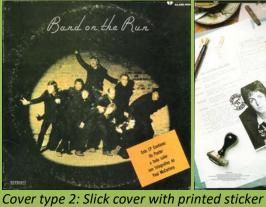

Early copies have Braille-print on rear cover

Dark blue RRS logo

Light blue RRS logo

Additional big perimeter ring

Cover type 1: Slick cover without printed sticker

Band on the Run

Cover type 3: Posterboard cover with printed sticker