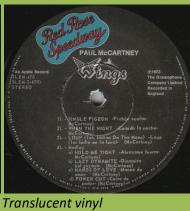

Early copies have Braille-print on rear cover

Dark blue RRS logo

Light blue RRS logo

Additional big perimeter ring

Cover type 1: Slick cover without printed sticker

Band on the Run

Cover type 3: Posterboard cover with printed sticker