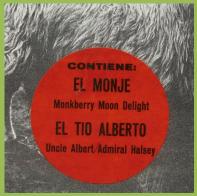

## **APPLE SLEM-212 - McCARTNEY**

Capitol perimeter

EMI Capitol perimeter

McCartney

Small label (90mm diameter)