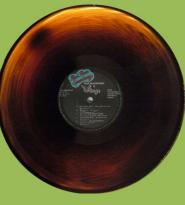

Large pressing ring, black vinyl, cover type 1

Large pressing ring, translucent vinyl, cover type 2

Small pressing ring, translucent vinyl, cover type 3