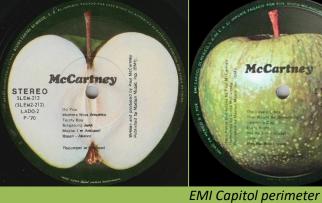

## **APPLE SLEM-212 - McCARTNEY**

Capitol perimeter

EMI Capitol perimeter

McCartney

Small label (90mm diameter)