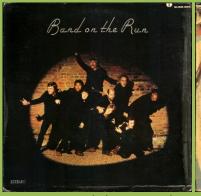

Early copies have Braille-print on rear cover

Dark blue RRS logo

Light blue RRS logo

Additional big perimeter ring

Cover type 1: Slick cover without printed sticker

Band on the Run

Cover type 3: Posterboard cover with printed sticker