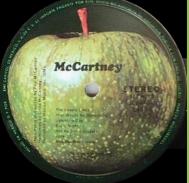

## **APPLE SLEM-212 - McCARTNEY**

Capitol perimeter

EMI Capitol perimeter

McCartney

Small label (90mm diameter)