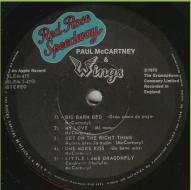

Early copies have Braille-print on rear cover

Dark blue RRS logo

Light blue RRS logo

Additional big perimeter ring

Cover type 1: Slick cover without printed sticker

Band on the Run

Cover type 3: Posterboard cover with printed sticker

Large pressing ring, black vinyl, cover type 1

Large pressing ring, translucent vinyl, cover type 2

Small pressing ring, translucent vinyl, cover type 3