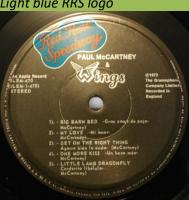

Early copies have Braille-print on rear cover

Dark blue RRS logo

Light blue RRS logo

Additional big perimeter ring

Cover type 1: Slick cover without printed sticker

Band on the Run

Cover type 3: Posterboard cover with printed sticker