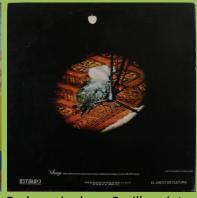

Early copies have Braille-print on rear cover

Dark blue RRS logo

Light blue RRS logo

Additional big perimeter ring

Cover type 1: Slick cover without printed sticker

Band on the Run

Cover type 3: Posterboard cover with printed sticker