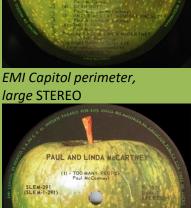

## **APPLE SLEM-291 - RAM**

Some copies come with sticker

Capitol perimeter

Large STEREO

Capitol perimeter

Small Stereo

Some copies come with blue HECHO EN MEXICO sticker

EMI Capitol perimeter,