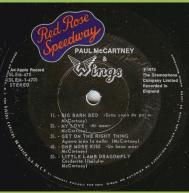

## **APPLE SLEM-336 – WINGS WILD LIFE**

Slick cover version #1

SIEREO

SLEM-38

Brown flat labels

Thin posterboard cover

Green flat labels

**APPLE SLEM-470 – RED ROSE SPEEDWAY** 

Early copies have Braille-print on rear cover

Dark blue RRS logo

Light blue RRS logo

Additional big perimeter ring

Cover type 1: Slick cover without printed sticker

Band on the Run

Cover type 3: Posterboard cover with printed sticker