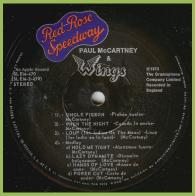

## **APPLE SLEM-336 – WINGS WILD LIFE**

Slick cover version #1

SIEREO

SLEM-38

Brown flat labels

Thin posterboard cover

Green flat labels

**APPLE SLEM-470 – RED ROSE SPEEDWAY** 

Early copies have Braille-print on rear cover

Dark blue RRS logo

Light blue RRS logo

Additional big perimeter ring

Cover type 1: Slick cover without printed sticker

Band on the Run

Cover type 3: Posterboard cover with printed sticker