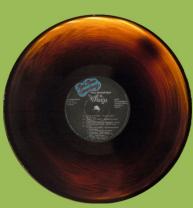

Large pressing ring, black vinyl, cover type 1

Large pressing ring, translucent vinyl, cover type 2

Small pressing ring, translucent vinyl, cover type 3