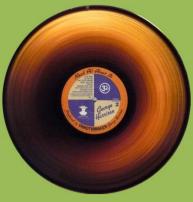

## APPLE SLEM-618 – EXTRA TEXTURE (READ ALL ABOUT IT)

Printed inner

Die-cut cover

Non-die-cut cover

Printed inner

Pressed on translucent vinyl