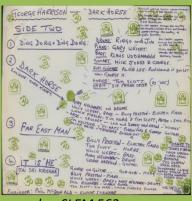

**APPLE SLEM-562 – DARK HORSE** 

Inner sleeve without Mexican release number

#### APPLE SLEM-562/33C 064-05774 - DARK HORSE

Additional 33C release number on front-, rear cover & spine

#### 4 page insert

Inner sleeve with Mexican release number SLEM 562