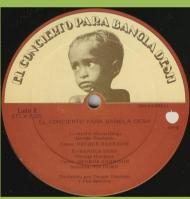

# APPLE STCX-3385 - THE CONCERT FOR BANGLA DESH [3-LP]

Artists' names printed on front, orange colored box

Please note: Discs are compiled as follows: Side 1/Side 6, Side 2/Side 5, Side 3/Side 4

Box spine

Large pressing ring

Artists' names printed on front, brown colored box

Please note: Discs are compiled as follows: Side 1/Side 6, Side 2/Side 5, Side 3/Side 4

Box spine

SILENO PARA BANQUE

Brown custom inners