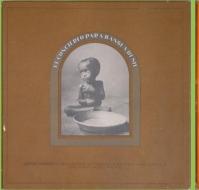

# APPLE STCX-3385 - THE CONCERT FOR BANGLA DESH [3-LP]

Artists' names printed on front, orange colored box

Please note: Discs are compiled as follows: Side 1/Side 6, Side 2/Side 5, Side 3/Side 4

Box spine