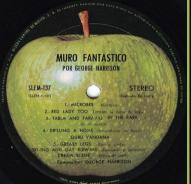

#### APPLE SLEM-137 – WONDERWALL MUSIC BY GEORGE HARRISON

Cover types: 1) Green Apple logo on top right front cover, 2) Black Apple logo on bottom left of front cover

Title in large print

Title in small print