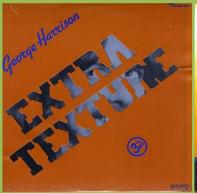

## APPLE SLEM-618 – EXTRA TEXTURE (READ ALL ABOUT IT)

Printed inner

Die-cut cover

Non-die-cut cover

Printed inner

Pressed on translucent vinyl