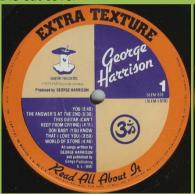

## APPLE SLEM-618 – EXTRA TEXTURE (READ ALL ABOUT IT)

Printed inner

Die-cut cover

Non-die-cut cover

Printed inner

Pressed on translucent vinyl