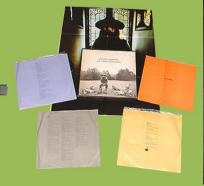

## APPLE SLEMC-268 – ALL THINGS MUST PASS [3-LP]

Box set type #1

Wraparound slick

1-sided info sheet

Poster

Inner sleeve #1 exists in different colors

Inner sleeve #2 exists in different colors

Capitol perimeter,
Disco & Lado aligned

Apple Jam print on labels

Box set type #2

Without title print inside

Box spine without album title Poster

Inner sleeve #1 exists in different colors

Inner sleeve #2 exists in different colors

1-sided info sheet

SLENC-268
(SLENC-4-268)
GEORGE HARRISON

APPLE
JAM

(1) - I. REMEMBER JEEP
Hyrrison)
(2) - THANKS FOR THE PEPPERONI
Herrison)

Grebade en Inglaterre
Port APPLE RECORDS

GEORGE HARRISON ALL THINGS MUST DASS

Box set type #3 (same paper contents as Box type #1)