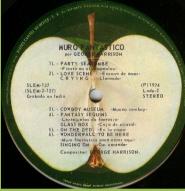

#### APPLE SLEM-137 – WONDERWALL MUSIC BY GEORGE HARRISON

Cover types: 1) Green Apple logo on top right front cover, 2) Black Apple logo on bottom left of front cover

Title in large print

Title in small print