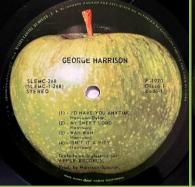

Box spine with album title

GEORGE HARRISON

Capitol perimeter,
Disco & Lado aligned

GEORGE HARRISON

SLEMC-268
(SLEMC-3-268)
STEREO

(I) - BEWARE OF DARKNESS
Morrison)
-(2) - APPLE SCRUEES

(3) - BALLAD OF SIE PRANCE GRISE
(LET IT FOLLS) Horrison
(A AVAITMO ON YOU ALL
(S) - ALL TRINGS MISS FASS
MORRISON
PRINCE SCRUEES