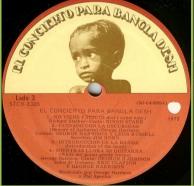

# APPLE STCX-3385 - THE CONCERT FOR BANGLA DESH [3-LP]

Artists' names printed on front, orange colored box

Please note: Discs are compiled as follows: Side 1/Side 6, Side 2/Side 5, Side 3/Side 4

Box spine