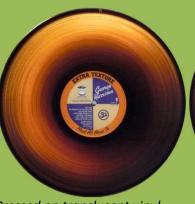

## APPLE SLEM-618 – EXTRA TEXTURE (READ ALL ABOUT IT)

Printed inner

Die-cut cover

Non-die-cut cover

Printed inner

Pressed on translucent vinyl