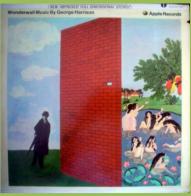

#### APPLE SLEM-137 – WONDERWALL MUSIC BY GEORGE HARRISON

Cover types: 1) Green Apple logo on top right front cover, 2) Black Apple logo on bottom left of front cover

Title in large print

Title in small print