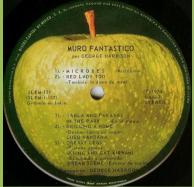

#### APPLE SLEM-137 – WONDERWALL MUSIC BY GEORGE HARRISON

Cover types: 1) Green Apple logo on top right front cover, 2) Black Apple logo on bottom left of front cover

Title in large print

Title in small print