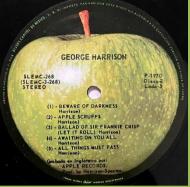

Box spine with album title

GEORGE HARRISON

Capitol perimeter,
Disco & Lado aligned

GEORGE HARRISON

SLEMC-268
(SLEMC-3-268)
STEREO

(I) - BEWARE OF DARKNESS
Morrison)
-(2) - APPLE SCRUEES

(3) - BALLAD OF SIE PRANCE GRISE
(LET IT FOLLS) Horrison
(A AVAITMO ON YOU ALL
(S) - ALL TRINGS MISS FASS
MORRISON
PRINCE SCRUEES

GENOBOLIS INTRINGS MISS FASS
MORRISON
PRINCE SCRUEES

Prince SCRUEES

Prince SCRUE

Prince SCRUEES

PRINCE SCRUEE

No Apple Jam print on labels