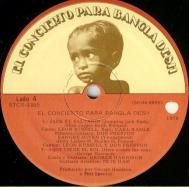

Large pressing ring

Artists' names printed on front, brown colored box

Please note: Discs are compiled as follows: Side 1/Side 6, Side 2/Side 5, Side 3/Side 4

Box spine

SILENO PARA BANQUE

Brown custom inners