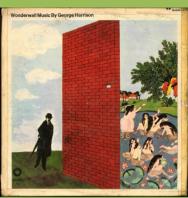

#### APPLE SLEM-137 – WONDERWALL MUSIC BY GEORGE HARRISON

Cover types: 1) Green Apple logo on top right front cover, 2) Black Apple logo on bottom left of front cover

Title in large print

Title in small print