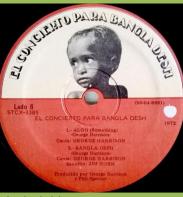

Large pressing ring

Artists' names printed on front, brown colored box

Please note: Discs are compiled as follows: Side 1/Side 6, Side 2/Side 5, Side 3/Side 4

Box spine

SILENO PARA BANQUE

Brown custom inners