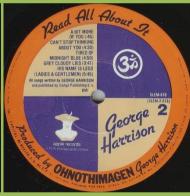

## APPLE SLEM-618 – EXTRA TEXTURE (READ ALL ABOUT IT)

Printed inner

Die-cut cover

Non-die-cut cover

Printed inner

Pressed on translucent vinyl