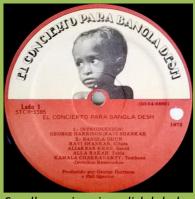

# APPLE STCX-3385 - THE CONCERT FOR BANGLA DESH [3-LP]

Artists' names printed on front, orange colored box

Please note: Discs are compiled as follows: Side 1/Side 6, Side 2/Side 5, Side 3/Side 4

Box spine