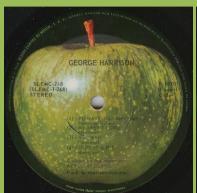

Capitol perimeter,
Disco & Lado not aligned

GEORGE HARRISON

SLEMC-268 P-1970 Disco-2 Lode-3

(1) - BEWARE OF DARKNESS

GEORGE HARRISON

SLEMC-9-88
SLEMC-9-88
STEREO
APPLE
JAM

(I) - OUT OF THE BEUE

(2) - 175 JOSenN-95 BIRTAGA
Based over Compression from the State of Compres

SLENC-268
(SLENC-4-268)
GEORGE HARRISON

APPLE
JAM

(1) - I. REMEMBER JEEP
Hyrrison)
(2) - THANKS FOR THE PEPPERONI
Herrison)

Grebade en Inglaterre
Port APPLE RECORDS

GEORGE HARRISON ALL THINGS MUST DASS

Box set type #3 (same paper contents as Box type #1)

Box spine with album title

GEORGE HARRISON

Capitol perimeter,
Disco & Lado aligned

GEORGE HARRISON

SLEMC-268
(SLEMC-3-268)
STEREO

(I) - BEWARE OF DARKNESS
Morrison)
-(2) - APPLE SCRUEES

(3) - BALLAD OF SIE PRANCE GRISE
(LET IT FOLLS) Horrison
(A AVAITMO ON YOU ALL
(S) - ALL TRINGS MISS FASS
MORRISON
PRINCE SCRUEES

GENOBOLIS INTRINGS MISS FASS
MORRISON
PRINCE SCRUEES

Prince SCRUEES

Prince SCRUE

Prince SCRUEES

PRINCE SCRUEE

No Apple Jam print on labels