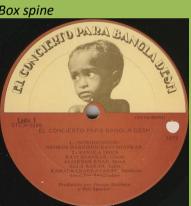

# APPLE STCX-3385 - THE CONCERT FOR BANGLA DESH [3-LP]

Artists' names printed on front, orange colored box

Please note: Discs are compiled as follows: Side 1/Side 6, Side 2/Side 5, Side 3/Side 4

Box spine

Large pressing ring

Artists' names printed on front, brown colored box

Please note: Discs are compiled as follows: Side 1/Side 6, Side 2/Side 5, Side 3/Side 4

Box spine

SILENO PARA BANQUE

Brown custom inners