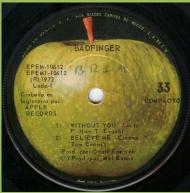

## APPLE EPEM-10612 - WITHOUT YOU - BELIEVE ME / WE'RE FOR THE DARK - BETTER DAYS (Badfinger)

P in (P) aligned with P in EPEM, Apple starts under spacing between n and g in Inglaterra

P in (P) not aligned with P in EPEM, Apple starts under spacing between I and n in Inglaterra, R in RECORDS starts under space between A and P in APPLE

P in (P) aligned with P in EPEM, Apple starts under spacing between I and n in Inglaterra, R in RECORDS starts under P in APPLE

Apple not aligned with Records Promo stamp

Apple aligned with Records