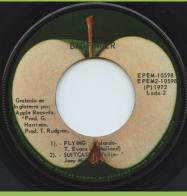

G. Emerick starts under spacing between P and r in Produced, **EPEM** aligned with **EPEM** 

APPLE EPEM-10598 - DAY AFTER DAY - SWEET TUESDAY MORNING / FLYING - SUITCASE (Badfinger)

T. Rundgren *print starts under* s *in* Harrison (A) & under i *in* Harrison (B)

Grobado en Salado de La Companya de

T. Rundgren starts under 1st r in Harrison (A) & under n in Harrison (B)

R. Rundgren misprint on A-side