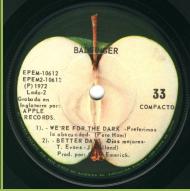

## APPLE EPEM-10612 - WITHOUT YOU - BELIEVE ME / WE'RE FOR THE DARK - BETTER DAYS (Badfinger)

P in (P) aligned with P in EPEM, Apple starts under spacing between n and g in Inglaterra

P in (P) not aligned with P in EPEM, Apple starts under spacing between I and n in Inglaterra, R in RECORDS starts under space between A and P in APPLE

P in (P) aligned with P in EPEM, Apple starts under spacing between I and n in Inglaterra, R in RECORDS starts under P in APPLE

Apple not aligned with Records Promo stamp

Apple aligned with Records