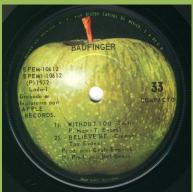

## APPLE EPEM-10612 - WITHOUT YOU - BELIEVE ME / WE'RE FOR THE DARK - BETTER DAYS (Badfinger)

P in (P) aligned with P in EPEM, Apple starts under spacing between n and g in Inglaterra

P in (P) not aligned with P in EPEM, Apple starts under spacing between I and n in Inglaterra, R in RECORDS starts under space between A and P in APPLE

P in (P) aligned with P in EPEM, Apple starts under spacing between I and n in Inglaterra, R in RECORDS starts under P in APPLE

Apple not aligned with Records Promo stamp

Apple aligned with Records