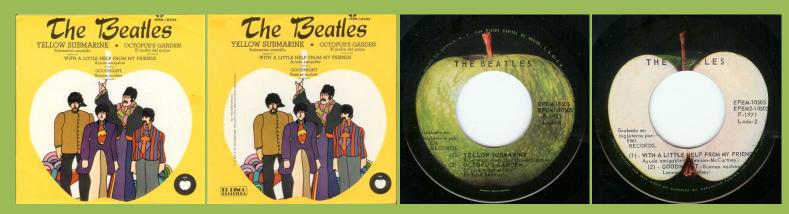

APPLE EPEM-10504 - HONEY DON'T - MATCHBOX / LITTLE CHILD / I WANNA BE YOUR MAN

APPLE EPEM-10505 - YELLOW SUBMARINE - OCTOPUS'S GARDEN / WITH A LITTLE HELP FROM MY FRIENDS - GOODNIGHT

APPLE EPEM-10536 - DON'T BOTHER ME - TAXMAN / IF I NEEDED SOMEONE - THINK FOR YOURSELF