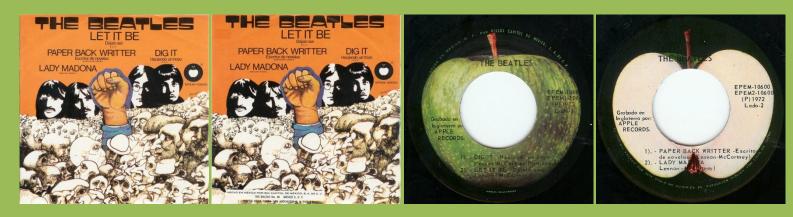

## APPLE EPEM-10541 - WITHIN YOU WITHOUT YOU - THE INNER LIGHT / LOVE YOU TO - I WANT TO TELL YOU

APPLE EPEM-10599 - GET BACK - I ME MINE / TWO OF US - ONE AFTER 909

APPLE EPEM-10600 - DIG IT - LET IT BE / PAPERBACK WRITER - LADY MADONNA