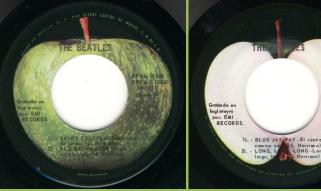

APPLE EPEM-10539 - I NEED YOU - YOU LIKE ME TOO MUCH / IT'S ONLY A NORTHERN SONG - IT'S ALL TOO MUCH

APPLE EPEM-10540 - SAVOY TRUFFLE - OLD BROWN SHOE / BLUE JAY WAY - LONG, LONG, LONG

With print La Radiodiffusion... on top of B-Side

PEM-10-1054 PEM-2-1054 P-1971 Without print La

Radiodiffusion ... on top of B-Side