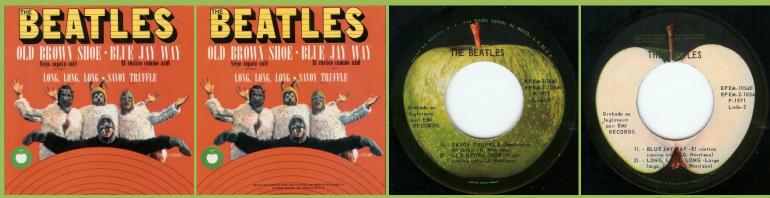

APPLE EPEM-10539 - I NEED YOU - YOU LIKE ME TOO MUCH / IT'S ONLY A NORTHERN SONG - IT'S ALL TOO MUCH

APPLE EPEM-10540 - SAVOY TRUFFLE - OLD BROWN SHOE / BLUE JAY WAY - LONG, LONG, LONG

With print La Radiodiffusion... on top of B-Side