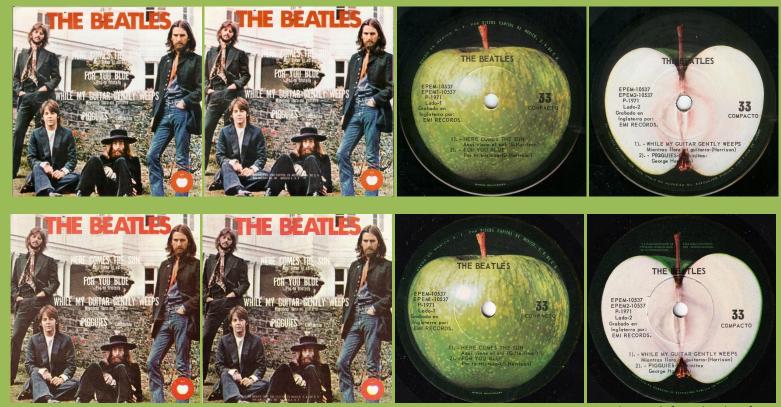

APPLE EPEM-10537 - HERE COMES THE SUN - FOR YOU BLUE / WHILE MY GUITAR GENTLY WEEPS - PIGGIES

Wording to left and right of Apple stem