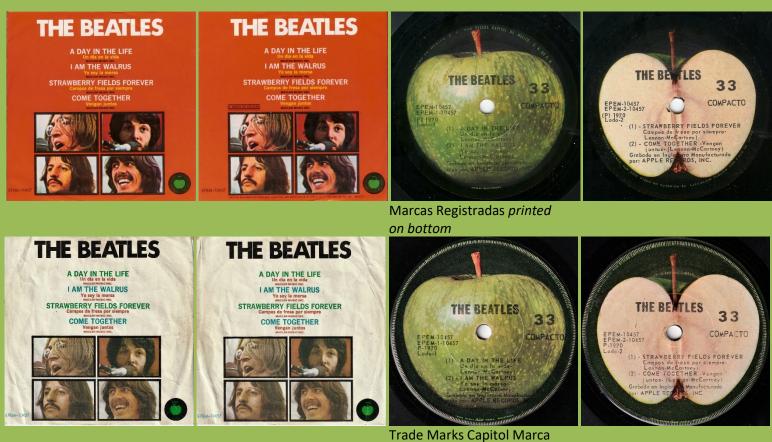

## APPLE EPEM-10457 - A DAY IN THE LIFE - I AM THE WALRUS / STRAWBERRY FIELDS FOREVER - COME TOGETHER

Trade Marks Capitol Marca Registrada printed on bottom

APPLE EPEM-10458 - I WANT YOU (SHE'S SO HEAVY) - DON'T LET ME DOWN / REVOLUTION - YER BLUES