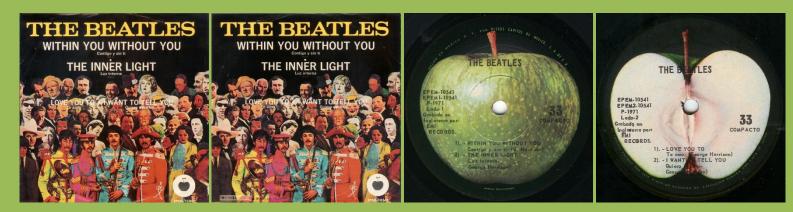

## APPLE EPEM-10541 - WITHIN YOU WITHOUT YOU - THE INNER LIGHT / LOVE YOU TO - I WANT TO TELL YOU

APPLE EPEM-10599 - GET BACK - I ME MINE / TWO OF US - ONE AFTER 909

APPLE EPEM-10600 - DIG IT - LET IT BE / PAPERBACK WRITER - LADY MADONNA