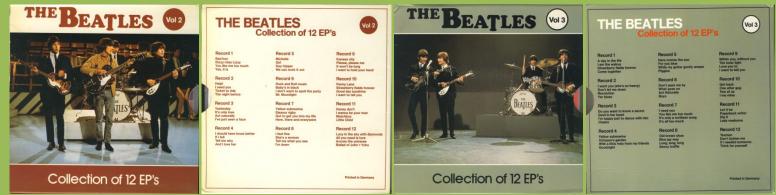

THE BEATLES COLLECTION OF 12 EP's (Vol. 2) + (Vol. 3)

*Box (made in Germany) contains EPEM-10459 & EPEM-10504 (& 10 EPs on the Capitol label)* 

Box (made in Germany) contains the other 12 Apple EPs Note: (Vol. 1 only contains EPs on the Capitol label)