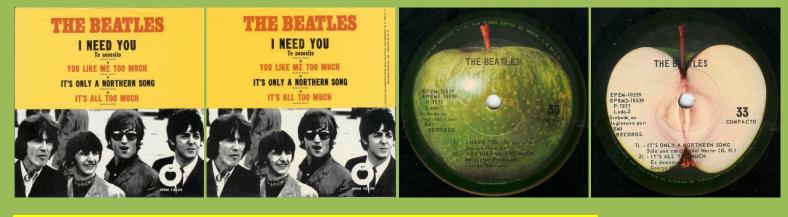

APPLE EPEM-10539 - I NEED YOU - YOU LIKE ME TOO MUCH / IT'S ONLY A NORTHERN SONG - IT'S ALL TOO MUCH

APPLE EPEM-10540 - SAVOY TRUFFLE - OLD BROWN SHOE / BLUE JAY WAY - LONG, LONG, LONG

With print La Radiodiffusion... on top of B-Side