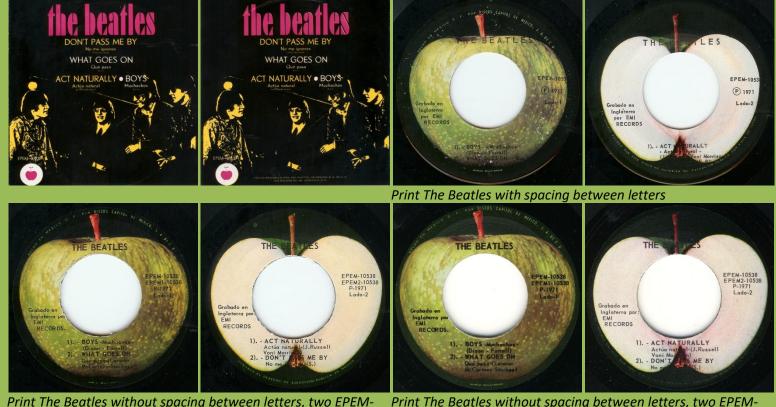

## APPLE EPEM-10538 - BOYS - WHAT GOES ON / ACT NATURALLY - DON'T PASS ME BY

*Print The Beatles without spacing between letters, two EPEMnumbers on B-Side aligned* 

*Print The Beatles without spacing between letters, two EPEMnumbers on B-Side not aligned* 