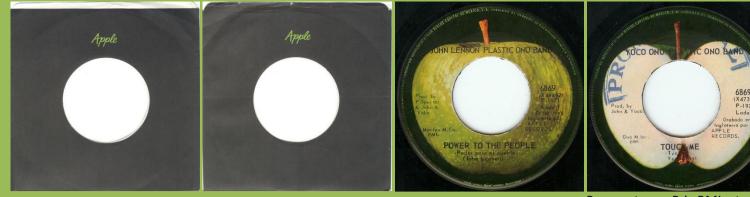

With wording around stem on B-side

APPLE 6869 - POWER TO THE PEOPLE / TOUCH ME

Hre- B-side, promo stamp

With wording around stem on B-side

*Promo stamp,* B *in* BMI. *starts under* o *in* Ono M. Inc.

B *in* BMI. *starts under* M. *in* Ono M. Inc.