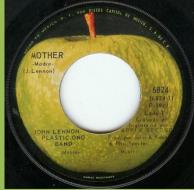

### APPLE 6824 - MOTHER / WHY

-Madre-

-Madre-(J.Lennon)

N LENNON-

Dark green Apple labels

*M in MOTHER starts before M in -Madre-*

Light green Apple labels

No wording around stem on *B-side, promo stamp* 