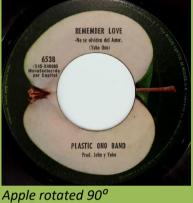

### APPLE 6538 - GIVE PEACE A CHANCE / REMEMBER LOVE

Plastic Ono Band on right, label edges with serrations

Apple rotated 90°

Plastic Ono Band on right, smooth label edges

Prod. JOHN Y YOKO on left

Prod. JOHN Y YOKO on right