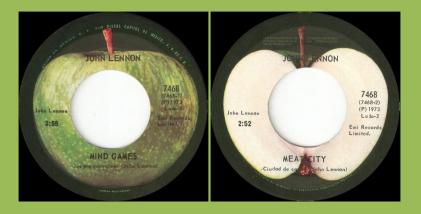

Records starts to the *left of* Apple

Sliced Apple on A-side

T *in* The *starts over* G *in* Gramophone

With wording around stem on B-side

APPLE 7468 - MIND GAMES / MEAT CITY

Promo stamp