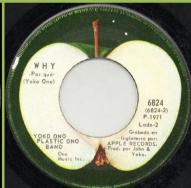

### APPLE 6824 - MOTHER / WHY

-Madre-

-Madre-(J.Lennon)

N LENNON-

Dark green Apple labels

*M in MOTHER starts before M in -Madre-*

Light green Apple labels

No wording around stem on *B-side, promo stamp* 