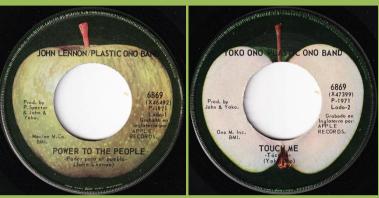

With wording around stem on B-side

APPLE 6869 - POWER TO THE PEOPLE / TOUCH ME

Hre- B-side, promo stamp

With wording around stem on B-side

*Promo stamp,* B *in* BMI. *starts under* o *in* Ono M. Inc.

B *in* BMI. *starts under* M. *in* Ono M. Inc.