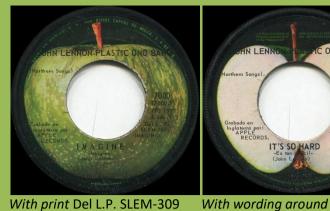

# APPLE 7000 - IMAGINE / IT'S SO HARD

With print Del L.P. SLEM-309 Imagine

With wording around stem on B-side, No spacing between Records and It's So Hard

With print Del L.P. SLEM-309 Imagine

With wording around stem on B-side, with spacing between Records and It's So Hard, A in APPLE starts under g in Inglaterra

With print Del L.P. SLEM-309 Imagine

stem on B-side, with spacing

between Records and It's So Hard, A in APPLE starts under a

Without print Del L.P. SLEM-309 Imagine