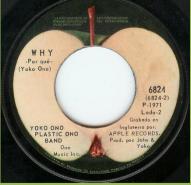

### APPLE 6824 - MOTHER / WHY

-Madre-

-Madre-(J.Lennon)

N LENNON-

Dark green Apple labels

*M in MOTHER starts before M in -Madre-*

Light green Apple labels

No wording around stem on *B-side, promo stamp* 