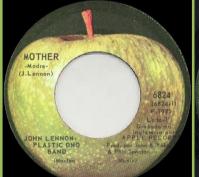

### APPLE 6824 - MOTHER / WHY

-Madre-

-Madre-(J.Lennon)

N LENNON-

Dark green Apple labels

*M in MOTHER starts before M in -Madre-*

Light green Apple labels

No wording around stem on *B-side, promo stamp* 