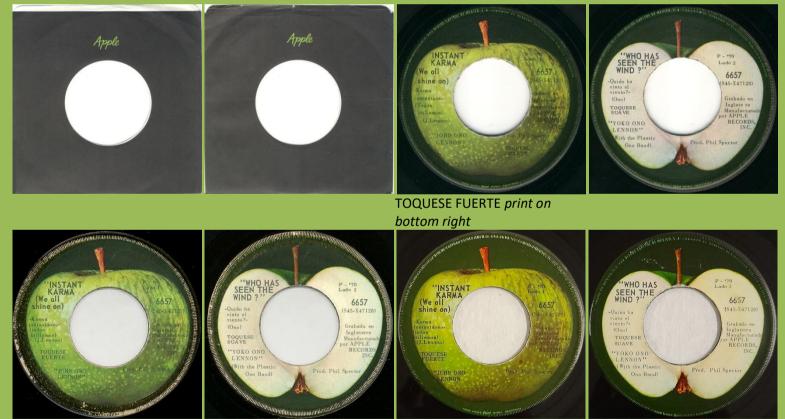

APPLE 6599 - COLD TURKEY / DON'T WORRY KYOKO (MUMMY'S ONLY LOOKING FOR A HAND IN THE SNOW)

Promo

APPLE 6657 - INSTANT KARMA ! / WHO HAS SEEN THE WIND ?

TOQUESE FUERTE print on left, 6 in 6657 starts after o in K in KARMA starts before a in all Lado 2

TOQUESE FUERTE print on left, 6 in 6657 starts under 2 in K in KARMA starts over a in all

Lado 2

TOQUESE FUERTE print on left, 6 in 6657 starts under d in K in KARMA starts after e in all Lado 2