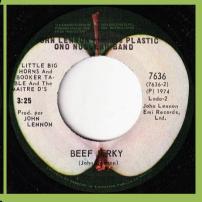

#### APPLE 7636 - WHATEVER GETS YOU THRU THE NIGHT / BEEF JERKY

Prod. starts after 3 in 3:20, 7 in 7636 starts over 7 in (7636-1)

Promo stamp

Prod. starts under 3 in 3:20, 7 in 7636 starts over spacing between 7 and 6 in (7636-1), L in Ltd. starts after i in Emi

7636 starts over spacing between 7 and 6 in (7636-1), L in Ltd. starts before i in Emi

Prod. starts under 3 in 3:20, 7 in