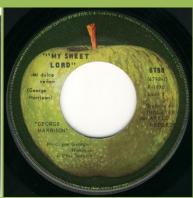

## APPLE 6798 - MY SWEET LORD / ISN'T IT A PITY

GEORGE HARRISON

GEORGE

Titles on bottom

Sliced Apple on B-side