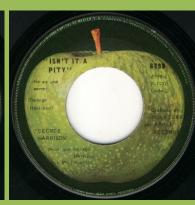

## APPLE 6798 - MY SWEET LORD / ISN'T IT A PITY

GEORGE HARRISON

GEORGE

Titles on bottom

Sliced Apple on B-side