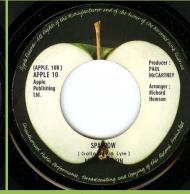

## PARLOPHONE MOL 25 - LE TEMPS DES FLEURS / TURN TURN TURN (Mary Hopkin)

An Apple Recording print, MADE IN LEBANON on top

An Apple Recording print, Made in Lebanon on left

APPLE 10 - GOODBYE / SPARROW (Mary Hopkin)