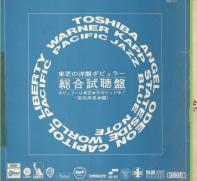

## **TOSHIBA PRP-21 (Various)** [Promotional Copy]

Features "Maybe I'm Amazed" (Paul McCartney), "Sentimental Journey" (Ringo Starr) & "Knock, Knock Who's There?" (Mary Hopkin)

Apple logo on front cover