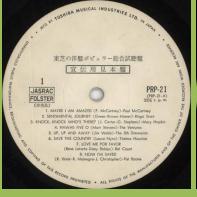

## **TOSHIBA PRP-21 (Various)** [Promotional Copy]

Features "Maybe I'm Amazed" (Paul McCartney), "Sentimental Journey" (Ringo Starr) & "Knock, Knock Who's There?" (Mary Hopkin)

Apple logo on front cover