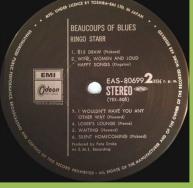

## **ODEON EAS-80699 – BEAUCOUPS OF BLUES**

Apple logo on rear cover

Info sheet

Promo