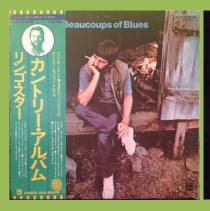

## **ODEON EAS-80699 – BEAUCOUPS OF BLUES**

Apple logo on rear cover

Info sheet

Promo