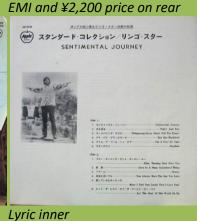

## **APPLE AP-8948 - SENTIMENTAL JOURNEY**

SENTIMENTAL JOURNEY

RINGO STARR SENTIMENTAL JOURNEY

%発売

STEREO AP-8948

¥2,000 price on rear TIMENTAL JOURNEY ガ・スタート・コレクション

¥2,200 sticker on rear

STEREO AP-8948 (YEX-772) 3335 r. p. m.