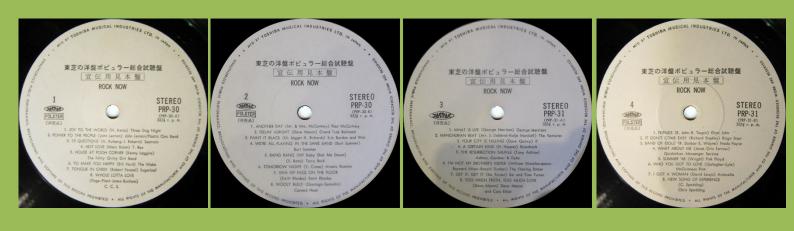

## TOSHIBA PRP-30/31 - ROCK NOW (Various) [2-LP] [Promotional Copy]

Features "Power To The People" (John Lennon), "Another Day" (Paul McCartney), "What Is Life" (George Harrison) & "It Don't Come Easy" (Ringo Starr)

Apple logo on front cover