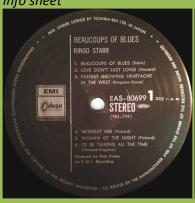

## **ODEON EAS-80699 – BEAUCOUPS OF BLUES**

Apple logo on rear cover

Info sheet

Promo