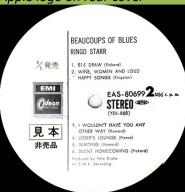

## **ODEON EAS-80699 – BEAUCOUPS OF BLUES**

Apple logo on rear cover

Info sheet

Promo