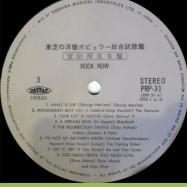

## **TOSHIBA PRP-30/31 - ROCK NOW (Various) [2-LP] [Promotional Copy]**

Features "Power To The People" (John Lennon), "Another Day" (Paul McCartney), "What Is Life" (George Harrison) & "It Don't Come Easy" (Ringo Starr)