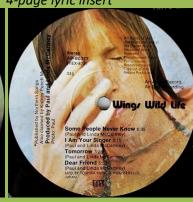

## **APPLE AP-80377 - WINGS WILD LIFE**

Red vinyl

**APPLE EPS-80233 - WINGS WILD LIFE** 

scan needed

Apple logo on front

#22,500 Obi with Apple logo

All Rights the de Mondetter de of de Carrier (Paris Apple 1997)