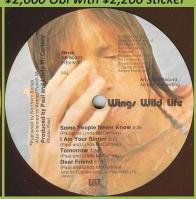

## **APPLE AP-80377 - WINGS WILD LIFE**

Red vinyl

**APPLE EPS-80233 - WINGS WILD LIFE** 

scan needed

Apple logo on front

#22,500 Obi with Apple logo

All Rights the de Mondetter de of de Carrier (Paris Apple 1997)