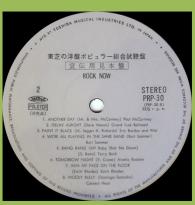

## **TOSHIBA PRP-30/31 - ROCK NOW (Various) [2-LP] [Promotional Copy]**

Features "Power To The People" (John Lennon), "Another Day" (Paul McCartney), "What Is Life" (George Harrison) & "It Don't Come Easy" (Ringo Starr)