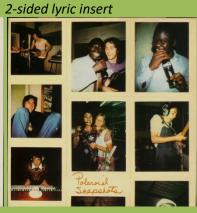

#### **APPLE EPS-80234 - RED ROSE SPEEDWAY**

Red Rose Speedway

scan needed

Promo

**APPLE EAP-80951 - BAND ON THE RUN** 

¥2,200 Obi

見本

⅓ 発売