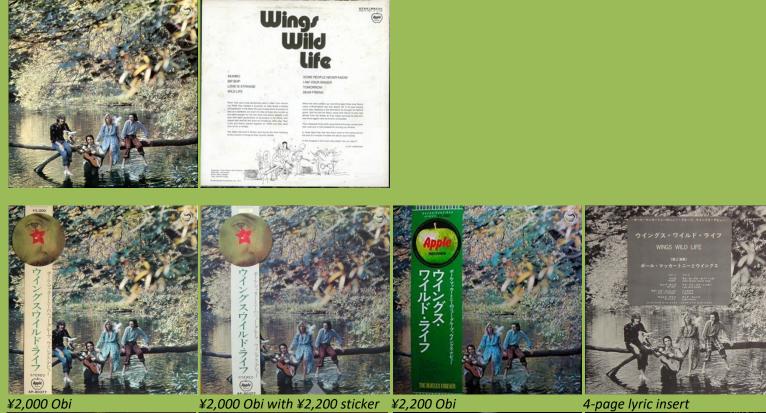

## **APPLE AP-80377 - WINGS WILD LIFE**

Red vinyl

**APPLE EPS-80233 - WINGS WILD LIFE** 

scan needed

Apple logo on front

#22,500 Obi with Apple logo

All Rights the de Mondetter de of de Carrier (Paris Apple 1997)

Siree PS-60233 Paris (Paris Apple 1997)

PS-60233 Paris (Paris

Promo