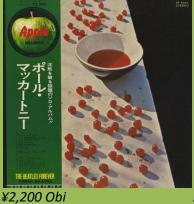

Later rear covers with ¥2,200 sticker









¥2,000 Obi (type 1)

見本

SIDE 1



¥2,000 Obi (type 2)



2-page lyric inner





Black vinyl Promo

Red vinyl

McCartney

Comes with ¥2,000 Obi (type 1)



Mfd. by Toshiba Musical Industries Ltd., green Apple



Contract pressing, Mfd. by Toshiba Musical Industries Ltd., green Apple



Comes with ¥2,000 Obi (type 1 or 2)



Mfd. by Toshiba Musical Industries Ltd., light green



Comes with ¥2,000 Obi (type 1 or 2) or ¥2,200 sticker



Contract pressing, Mfd. by Toshiba Musical Industries Ltd., light green Apple



Mfd. by Toshiba-EMI Ltd.



Comes with ¥2,200 Obi

## **APPLE EPS-80231 - McCARTNEY**











¥2,500 Obi

scan needed

Lyric inner









Promo

#### APPLE AP-80283 - RAM









Comes with PTS DX Clear Sound sticker





Apple ラム/ポール・マッカートニー 'RAM" (R) ボールとリング # 1741 W