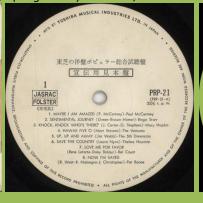

# **TOSHIBA PRP-21 (Various)** [Promotional Copy]

Features "Maybe I'm Amazed" (Paul McCartney), "Sentimental Journey" (Ringo Starr) & "Knock, Knock Who's There?" (Mary Hopkin)

Apple logo on front cover