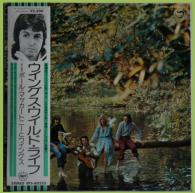

## **APPLE AP-80377 - WINGS WILD LIFE**

Red vinyl

**APPLE EPS-80233 - WINGS WILD LIFE** 

scan needed

Apple logo on front

#22,500 Obi with Apple logo

All Rights the de Mondetter de of de Carrier (Paris Apple 1997)