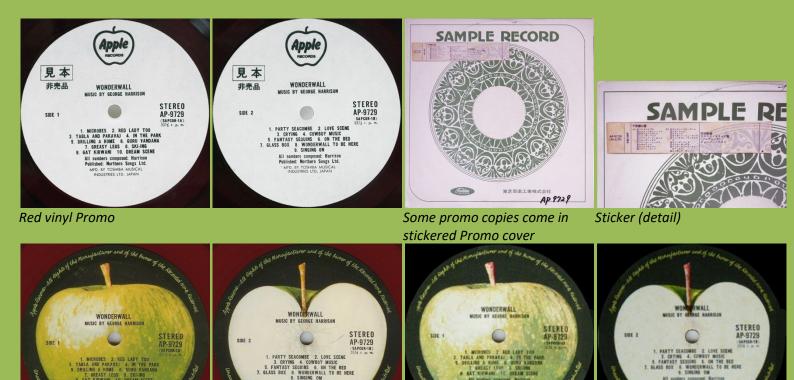

### APPLE AP-9729 - WONDERWALL MUSIC BY GEORGE HARRISON

*Cover with or without EverClean logo on inside cover* 

Glued-in 4-page booklet

¥2,200 Obi

Red vinyl