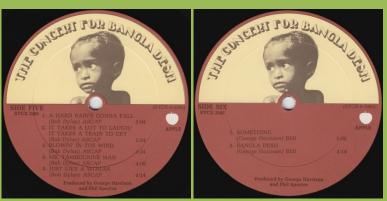

# APPLE STCX 3385 - THE CONCERT FOR BANGLA DESH [3-LP]

Box front

Spine

8-page lyric Booklet

Custom inner sleeves

1st Issue (1972), Release number on Obi: SOPB 55055-7

¥5,000 Obi

Bottom spine detail