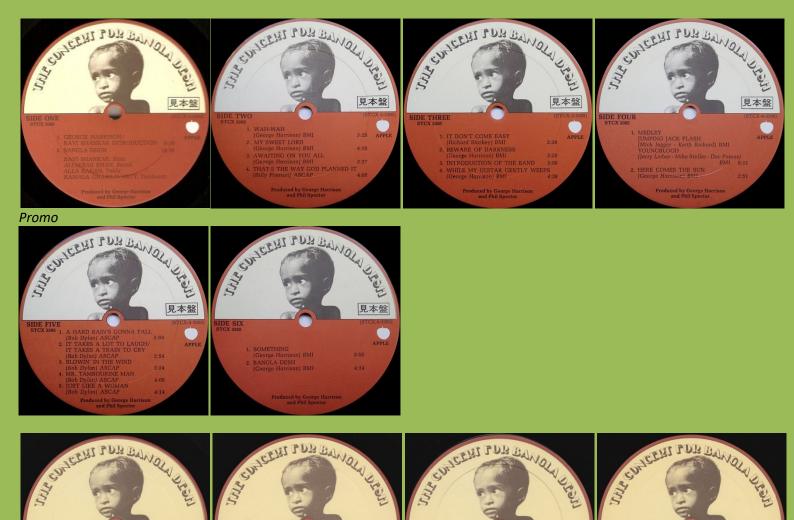

# APPLE STCX 3385 - THE CONCERT FOR BANGLA DESH [3-LP]

Box front

Spine

8-page lyric Booklet

Custom inner sleeves

1st Issue (1972), Release number on Obi: SOPB 55055-7

¥5,000 Obi

Bottom spine detail

2nd issue (1975), Release number on Obi: SOPZ 76-8

¥6,300 Obi

Bottom spine detail