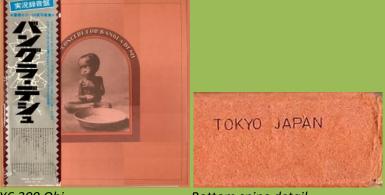

# APPLE STCX 3385 - THE CONCERT FOR BANGLA DESH [3-LP]

Box front

Spine

8-page lyric Booklet

Custom inner sleeves

1st Issue (1972), Release number on Obi: SOPB 55055-7

¥5,000 Obi

Bottom spine detail