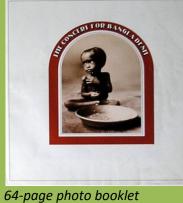

# APPLE STCX 3385 - THE CONCERT FOR BANGLA DESH [3-LP]

Box front

Spine

8-page lyric Booklet

Custom inner sleeves

1st Issue (1972), Release number on Obi: SOPB 55055-7

¥5,000 Obi

Bottom spine detail