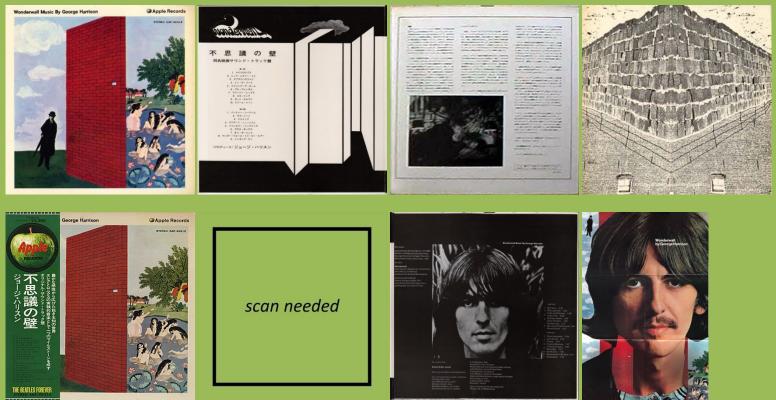

### APPLE AP-9729 - WONDERWALL MUSIC BY GEORGE HARRISON

*Cover with or without EverClean logo on inside cover* 

Glued-in 4-page booklet

¥2,200 Obi

Red vinyl

# APPLE EAP-9031X - WONDERWALL MUSIC BY GEORGE HARRISON

¥2,200 Obi

Info insert

Glued-in 4-page booklet

Poster

Mfd. by Toshiba Musical Industries Ltd.

Mfd. by Toshiba EMI Ltd.