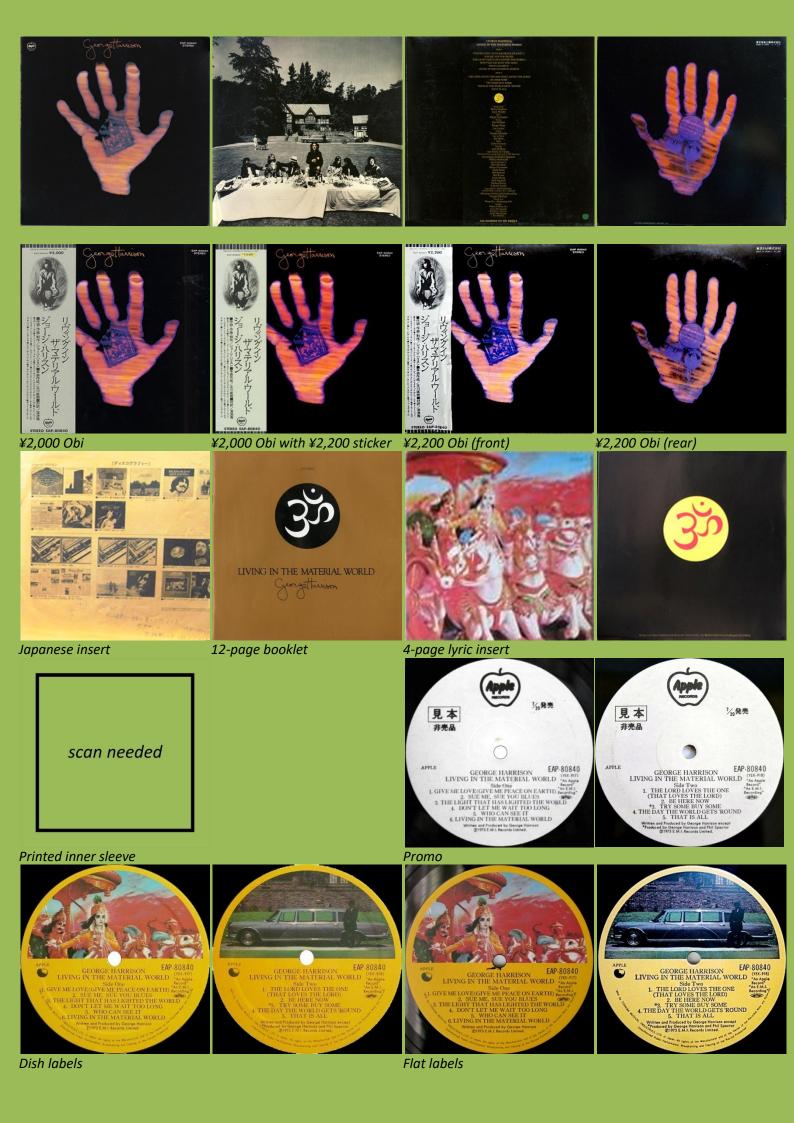

### APPLE EAS-80697 - LIVING IN THE MATERIAL WORLD

APPLE EAS-80100 - DARK HORSE

#### Printed inner sleeve