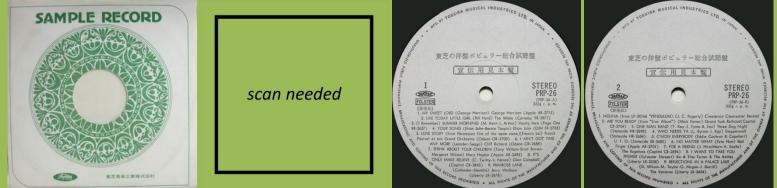

# TOSHIBA PRP-26 (Various) [Promotional Copy]

Features "My Sweet Lord" (George Harrison), "Think About Your Children" (Mary Hopkin) & "No Matter What" (Badfinger)

Apple print on labels