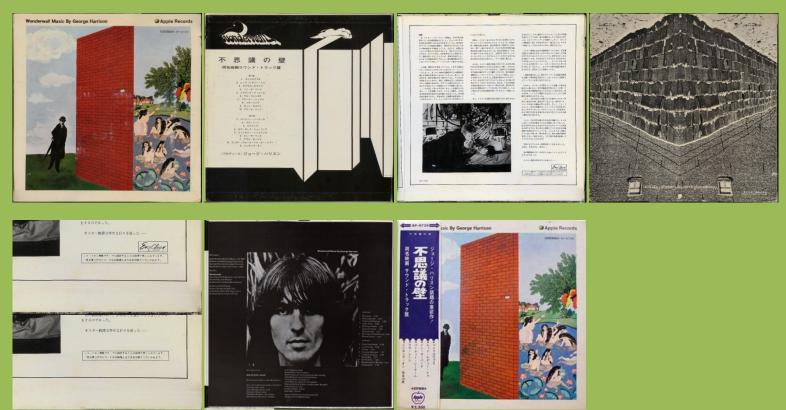

# APPLE EAP-9031X - WONDERWALL MUSIC BY GEORGE HARRISON

¥2,200 Obi

Info insert

Glued-in 4-page booklet

Poster

Mfd. by Toshiba Musical Industries Ltd.

Mfd. by Toshiba EMI Ltd.