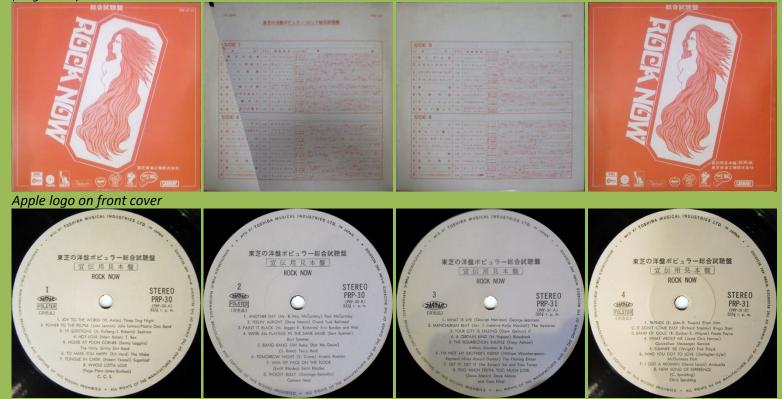

Apple logo on front cover

# TOSHIBA PRP-30/31 - ROCK NOW (Various) [2-LP] [Promotional Copy]

Features "Power To The People" (John Lennon), "Another Day" (Paul McCartney), "What Is Life" (George Harrison) & "It Don't Come Easy" (Ringo Starr)