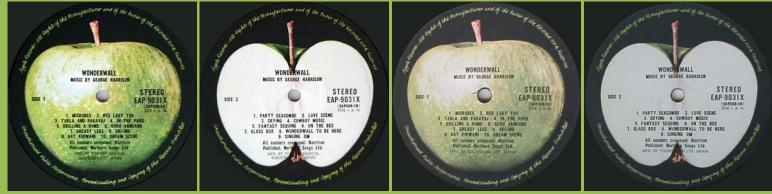

### APPLE AP-9729 - WONDERWALL MUSIC BY GEORGE HARRISON

*Cover with or without EverClean logo on inside cover* 

Glued-in 4-page booklet

¥2,200 Obi

Red vinyl

# APPLE EAP-9031X - WONDERWALL MUSIC BY GEORGE HARRISON

¥2,200 Obi

Info insert

Glued-in 4-page booklet

Poster

Mfd. by Toshiba Musical Industries Ltd.

Mfd. by Toshiba EMI Ltd.