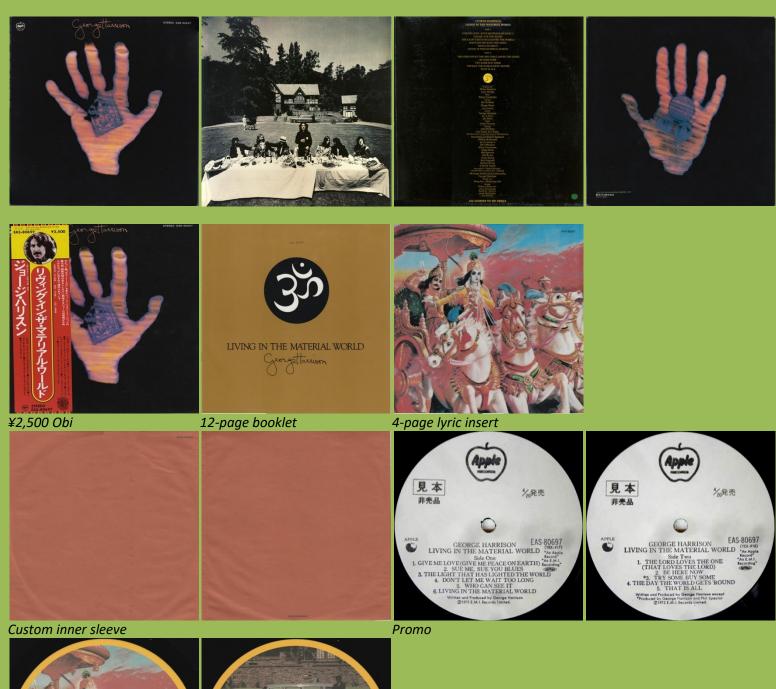

### APPLE EAS-80697 - LIVING IN THE MATERIAL WORLD

APPLE EAS-80100 - DARK HORSE

#### Printed inner sleeve