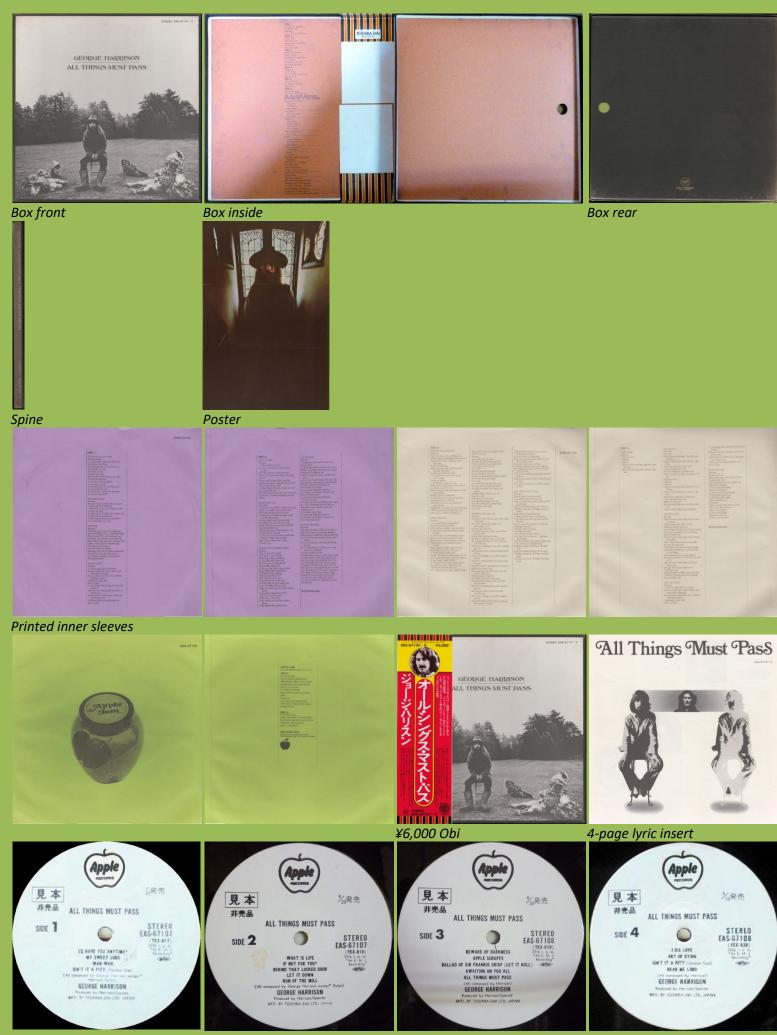

## APPLE AP-9016C - ALL THINGS MUST PASS [3-LP]

Wide The Beatles Forever ¥6,000 sticker Obi

Poster

Wide The Beatles Forever ¥6,000 Obi

2-sided info insert

¥5,000 Obi

Printed inner sleeves

Red vinyl promo

Red vinyl, Toshiba Musical Industries

Mfd. by Toshiba Musical Industries Ltd.

Mfd. by Toshiba-EMI Ltd.

APPLE EAS-67107/67108/67109 - ALL THINGS MUST PASS

Promo

Flat labels

Dish labels

APPLE/CAPITOL/UNIVERSAL MUSIC UIJY-75194/201 – ALL THINGS MUST PASS DEMOS/SESSION OUTTAKES/JAMS (8-LP Box) All contents made in EU (see EU section), except for sticker and special Japanese booklet