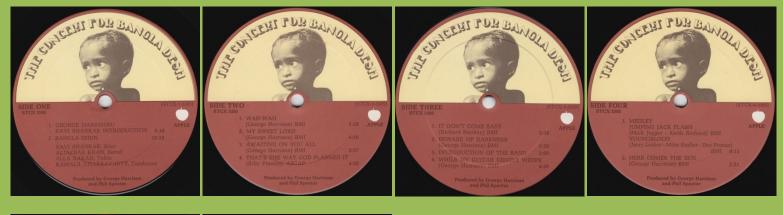

# APPLE STCX 3385 - THE CONCERT FOR BANGLA DESH [3-LP]

Box front

Spine

8-page lyric Booklet

Custom inner sleeves

1st Issue (1972), Release number on Obi: SOPB 55055-7

¥5,000 Obi

Bottom spine detail