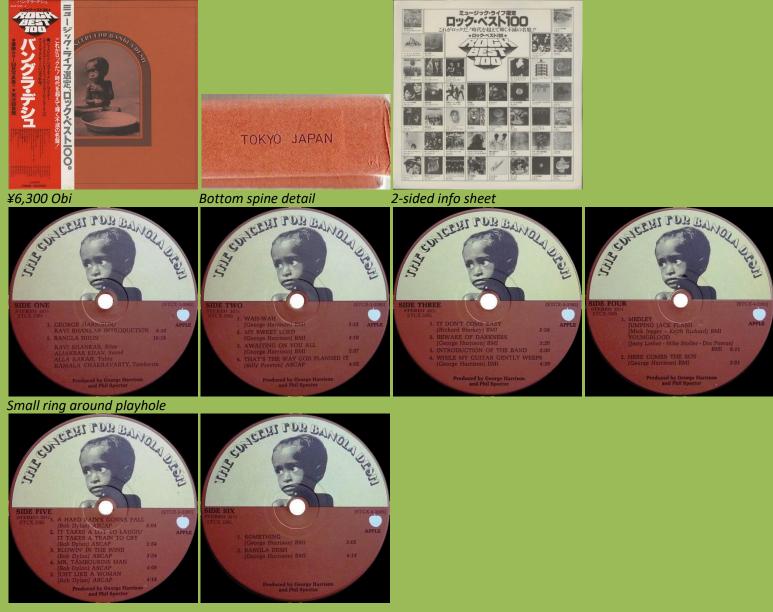

# APPLE STCX 3385 - THE CONCERT FOR BANGLA DESH [3-LP]

Box front

Spine

8-page lyric Booklet

Custom inner sleeves

1st Issue (1972), Release number on Obi: SOPB 55055-7

¥5,000 Obi

Bottom spine detail

2nd issue (1975), Release number on Obi: SOPZ 76-8

¥6,300 Obi

Bottom spine detail

## 3rd issue (1978), Release number on Obi: 63AP 1292-4 ("Rock Best 100" issue)

APPLE EAP-80840 - LIVING IN THE MATERIAL WORLD