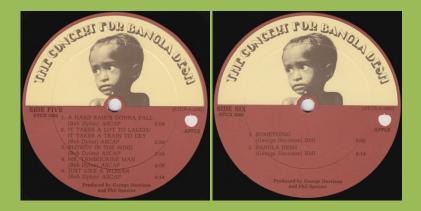

# APPLE STCX 3385 - THE CONCERT FOR BANGLA DESH [3-LP]

Box front

Spine

8-page lyric Booklet

Custom inner sleeves

1st Issue (1972), Release number on Obi: SOPB 55055-7

¥5,000 Obi

Bottom spine detail