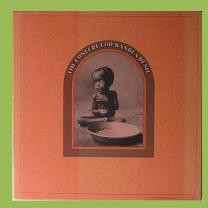

# APPLE STCX 3385 - THE CONCERT FOR BANGLA DESH [3-LP]

Box front

Spine

8-page lyric Booklet

Custom inner sleeves

1st Issue (1972), Release number on Obi: SOPB 55055-7

¥5,000 Obi

Bottom spine detail