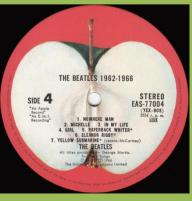

## APPLE EAP-9032B/9033 - THE BEATLES/1962-1966 [2-LP]

¥3,500 Obi

¥4,000 Obi 24-page booklet

12-page discography

THE BEATLES 1962-1966

1. NOWHERE MAN
2. MICHELLE 3. IN MY LIFE
4. GIRL 5. PAPERBACK WRITER\*
6. ELEANOR RIGEY\*
7. YELLOW SUBMARINE\* (Leanon-McCor
THE BEATLES
NORMAN SORGE

STEREO EAP-9033 (YEX-908) 333/5 r. p. m.

APPLE EAS-77003/77004 - THE BEATLES/1962-1966 [2-LP]

¥4,600 Obi

Poster

Printed inner sleeves

Promo

¥3,600 Obi

4-page lyric sheet