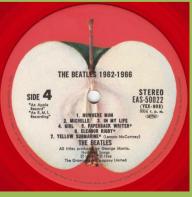

## APPLE EAP-9032B/9033 - THE BEATLES/1962-1966 [2-LP]

¥3,500 Obi

¥4,000 Obi 24-page booklet

12-page discography

THE BEATLES 1962-1966

1. NOWHERE MAN
2. MICHELLE 3. IN MY LIFE
4. GIRL 5. PAPERBACK WRITER\*
6. ELEANOR RIGEY\*
7. YELLOW SUBMARINE\* (Leanon-McCor
THE BEATLES
NORMAN SORGE

STEREO EAP-9033 (YEX-908) 333/5 r. p. m.

APPLE EAS-77003/77004 - THE BEATLES/1962-1966 [2-LP]

¥4,600 Obi

Poster

Printed inner sleeves

Promo

¥3,600 Obi

4-page lyric sheet