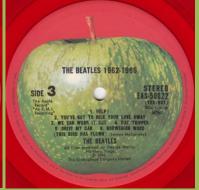

## APPLE EAP-9032B/9033 - THE BEATLES/1962-1966 [2-LP]

¥3,500 Obi

¥4,000 Obi 24-page booklet

12-page discography

THE BEATLES 1962-1966

1. NOWHERE MAN
2. MICHELLE 3. IN MY LIFE
4. GIRL 5. PAPERBACK WRITER\*
6. ELEANOR RIGEY\*
7. YELLOW SUBMARINE\* (Leanon-McCor
THE BEATLES
NORMAN SORGE

STEREO EAP-9033 (YEX-908) 333/5 r. p. m.

APPLE EAS-77003/77004 - THE BEATLES/1962-1966 [2-LP]

¥4,600 Obi

Poster

Printed inner sleeves

Promo

¥3,600 Obi

4-page lyric sheet