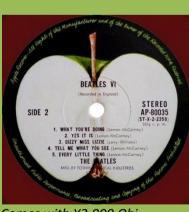

#### **APPLE AP-80035 - BEATLES VI**

Red vinyl promo

BEATLES VI SIDE 1 1. KANSAS CITY (Stoller-Loiber)
2. EIGHT DAYS A WEEK (Leenon-McCortney)
3. YOU LIKE ME TOO MUCH (Manipor)
4. BAD BOY (Learry-Williams)
5. I DON'T WANT TO SPOIL THE PARTY
Lineagons (McConteny)

6. WORDS OF LOVE (Bade THE BEATLES

STEREO SIDE 2

Red vinyl Comes with ¥2,000 Obi