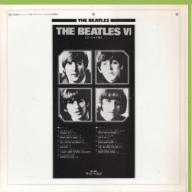

#### **APPLE AP-80035 - BEATLES VI**

Red vinyl promo

BEATLES VI SIDE 1 1. KANSAS CITY (Stoller-Loiber)
2. EIGHT DAYS A WEEK (Leenon-McCortney)
3. YOU LIKE ME TOO MUCH (Manipor)
4. BAD BOY (Learry-Williams)
5. I DON'T WANT TO SPOIL THE PARTY
Lineagons (McConteny)

6. WORDS OF LOVE (Bade THE BEATLES

STEREO SIDE 2

Red vinyl Comes with ¥2,000 Obi

#### APPLE EAS-80566 - BEATLES VI

¥2,500 Obi

Promo