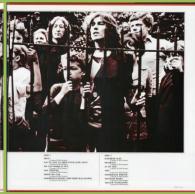

## APPLE EAP-9032B/9033 - THE BEATLES/1962-1966 [2-LP]

¥3,500 Obi

¥4,000 Obi 24-page booklet

12-page discography

THE BEATLES 1962-1966

1. NOWHERE MAN
2. MICHELLE 3. IN MY LIFE
4. GIRL 5. PAPERBACK WRITER\*
6. ELEANOR RIGEY\*
7. YELLOW SUBMARINE\* (Leanon-McCor
THE BEATLES
NORMAN SORGE