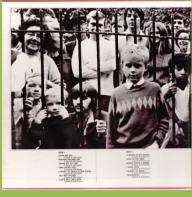

## APPLE EAP-9032B/9033 - THE BEATLES/1962-1966 [2-LP]

¥3,500 Obi

¥4,000 Obi 24-page booklet

12-page discography

THE BEATLES 1962-1966

1. NOWHERE MAN
2. MICHELLE 3. IN MY LIFE
4. GIRL 5. PAPERBACK WRITER\*
6. ELEANOR RIGEY\*
7. YELLOW SUBMARINE\* (Leanon-McCor
THE BEATLES
NORMAN SORGE