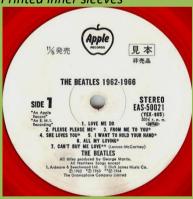

## APPLE EAP-9032B/9033 - THE BEATLES/1962-1966 [2-LP]

¥3,500 Obi

¥4,000 Obi 24-page booklet

12-page discography

THE BEATLES 1962-1966

1. NOWHERE MAN
2. MICHELLE 3. IN MY LIFE
4. GIRL 5. PAPERBACK WRITER\*
6. ELEANOR RIGEY\*
7. YELLOW SUBMARINE\* (Leanon-McCor
THE BEATLES
NORMAN SORGE

STEREO EAP-9033 (YEX-908) 333/5 r. p. m.

APPLE EAS-77003/77004 - THE BEATLES/1962-1966 [2-LP]

¥4,600 Obi

Poster

Printed inner sleeves

Promo

¥3,600 Obi

4-page lyric sheet