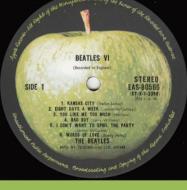

#### **APPLE AP-80035 - BEATLES VI**

Red vinyl promo

BEATLES VI SIDE 1 1. KANSAS CITY (Stoller-Loiber)
2. EIGHT DAYS A WEEK (Leenon-McCortney)
3. YOU LIKE ME TOO MUCH (Manipor)
4. BAD BOY (Learry-Williams)
5. I DON'T WANT TO SPOIL THE PARTY
Lineagons (McConteny)