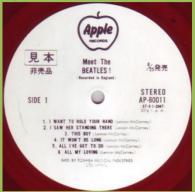

## APPLE AP-80011 - MEET THE BEATLES (US Compilation)

¥2,000 Obi

¥2,200 Obi

2-sided lyric insert

Meet The BEATLES!

Red vinyl Promo

SIDE 1

STEREO AP-80011 (ST-X-2-2047)

Red vinyl

Meet The BEATLES! STEREO AP-80011 (\$T-X-1-2047) SIDE 1

Comes with ¥2,000 Obi

Comes with ¥2,000 Obi

Mfd. by Toshiba Musical Industries Ltd.

Comes with ¥2,000 Obi

Mfd. by Toshiba Musical Industries Ltd., contract pressing with large pressing ring