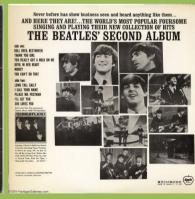

#### APPLE AP-80012 - THE BEATLES' SECOND ALBUM (US Compilation)

THE BEATLEY SECOND ALBUM PAUL McCARTNEY, JOHN LENNON, GEORGE HARRISON AND RINGO STARR

1. LONG TALL SALLY (Johnson-Penni)
2. I CALL YOUR NAME (John Lenson-Fa)
3. PLEASE MISTER POSTMAN
4. I'LL GET YOU (John Lenson-Paul
5. SHE LOYES YOU (Jahn Lenson-Fa)

SIDE 2

Red vinyl Promo

Industries Ltd.

Mfd. by Toshiba Musical Comes with ¥2,000 Obi

Red vinyl THE BEATLES' SECOND ALBUM PAUL McCARTNEY, JOHN LENNON, GEORGE HARRISON And RINGO STARR STERED AP-80012 SIDE 1 1. ROLL OVER SEETHOVEN COULT B
2. THANK YOU GIRL (Note to more ideal to a
3. YOU REALLY GOT A HOLD ON ME (VA. 4. DEVIL IN HER HEAT Closely 5. MONEY (That's What I Weat I Wast I Weat I