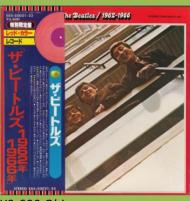

## APPLE EAP-9032B/9033 - THE BEATLES/1962-1966 [2-LP]

¥3,500 Obi

¥4,000 Obi 24-page booklet

12-page discography

THE BEATLES 1962-1966

1. NOWHERE MAN
2. MICHELLE 3. IN MY LIFE
4. GIRL 5. PAPERBACK WRITER\*
6. ELEANOR RIGEY\*
7. YELLOW SUBMARINE\* (Leanon-McCor
THE BEATLES
NORMAN SORGE

STEREO EAP-9033 (YEX-908) 333/5 r. p. m.

APPLE EAS-77003/77004 - THE BEATLES/1962-1966 [2-LP]

¥4,600 Obi

Poster

Printed inner sleeves

Promo

¥3,600 Obi

4-page lyric sheet