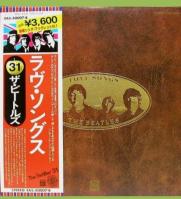

# **ODEON EAS-50007/50008 - LOVE SONGS** [2-LP]

scan needed

Apple logo on (¥3,600) Obi

28-page booklet

Lyric inner

scan needed

scan needed

scan needed