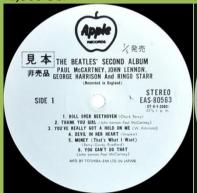

#### APPLE AP-80012 - THE BEATLES' SECOND ALBUM (US Compilation)

THE BEATLEY SECOND ALBUM PAUL McCARTNEY, JOHN LENNON, GEORGE HARRISON AND RINGO STARR

1. LONG TALL SALLY (Johnson-Penni)
2. I CALL YOUR NAME (John Lenson-Fa)
3. PLEASE MISTER POSTMAN
4. I'LL GET YOU (John Lenson-Paul
5. SHE LOYES YOU (Jahn Lenson-Fa)

SIDE 2

Red vinyl Promo

Industries Ltd.

Mfd. by Toshiba Musical Comes with ¥2,000 Obi

Red vinyl THE BEATLES' SECOND ALBUM PAUL McCARTNEY, JOHN LENNON, GEORGE HARRISON And RINGO STARR STERED AP-80012 SIDE 1 1. ROLL OVER SEETHOVEN COULT B
2. THANK YOU GIRL (Note to more ideal to a
3. YOU REALLY GOT A HOLD ON ME (VA. 4. DEVIL IN HER HEAT Closely 5. MONEY (That's What I Weat I Wast I Weat I