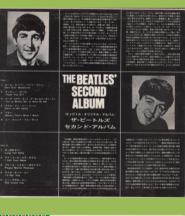

#### APPLE AP-80012 - THE BEATLES' SECOND ALBUM (US Compilation)

THE BEATLEY SECOND ALBUM PAUL McCARTNEY, JOHN LENNON, GEORGE HARRISON AND RINGO STARR

1. LONG TALL SALLY (Johnson-Penni)
2. I CALL YOUR NAME (John Lenson-Fa)
3. PLEASE MISTER POSTMAN
4. I'LL GET YOU (John Lenson-Paul
5. SHE LOYES YOU (Jahn Lenson-Fa)