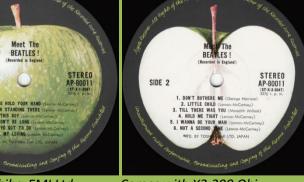

## APPLE AP-80011 - MEET THE BEATLES (US Compilation)

¥2,000 Obi

¥2,200 Obi

2-sided lyric insert

Meet The BEATLES!

Red vinyl Promo

SIDE 1

STEREO AP-80011 (ST-X-2-2047)

Red vinyl

Meet The BEATLES! STEREO AP-80011 (\$T-X-1-2047) SIDE 1

Comes with ¥2,000 Obi

Comes with ¥2,000 Obi

Mfd. by Toshiba Musical Industries Ltd.

Comes with ¥2,000 Obi

Mfd. by Toshiba Musical Industries Ltd., contract pressing with large pressing ring