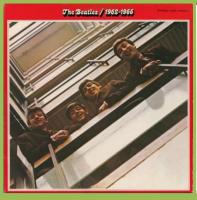

## APPLE EAP-9032B/9033 - THE BEATLES/1962-1966 [2-LP]

¥3,500 Obi

¥4,000 Obi 24-page booklet

12-page discography

THE BEATLES 1962-1966

1. NOWHERE MAN
2. MICHELLE 3. IN MY LIFE
4. GIRL 5. PAPERBACK WRITER\*
6. ELEANOR RIGEY\*
7. YELLOW SUBMARINE\* (Leanon-McCor
THE BEATLES
NORMAN SORGE

STEREO EAP-9033 (YEX-908) 333/5 r. p. m.

APPLE EAS-77003/77004 - THE BEATLES/1962-1966 [2-LP]

¥4,600 Obi

Poster

Printed inner sleeves

Promo

¥3,600 Obi

4-page lyric sheet