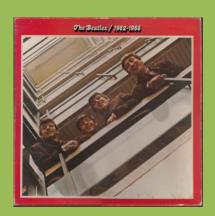

## APPLE EAP-9032B/9033 - THE BEATLES/1962-1966 [2-LP]

¥3,500 Obi

¥4,000 Obi 24-page booklet

12-page discography

THE BEATLES 1962-1966

1. NOWHERE MAN
2. MICHELLE 3. IN MY LIFE
4. GIRL 5. PAPERBACK WRITER\*
6. ELEANOR RIGEY\*
7. YELLOW SUBMARINE\* (Leanon-McCor
THE BEATLES
NORMAN SORGE