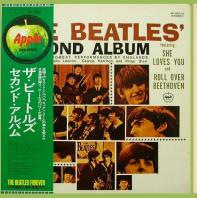

#### APPLE AP-80012 - THE BEATLES' SECOND ALBUM (US Compilation)

THE BEATLEY SECOND ALBUM PAUL McCARTNEY, JOHN LENNON, GEORGE HARRISON AND RINGO STARR

1. LONG TALL SALLY (Johnson-Penni)
2. I CALL YOUR NAME (John Lenson-Fa)
3. PLEASE MISTER POSTMAN
4. I'LL GET YOU (John Lenson-Paul
5. SHE LOYES YOU (Jahn Lenson-Fa)