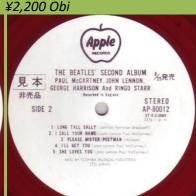

#### APPLE AP-80012 - THE BEATLES' SECOND ALBUM (US Compilation)

THE BEATLEY SECOND ALBUM PAUL McCARTNEY, JOHN LENNON, GEORGE HARRISON AND RINGO STARR

1. LONG TALL SALLY (Johnson-Penni)
2. I CALL YOUR NAME (John Lenson-Fa)
3. PLEASE MISTER POSTMAN
4. I'LL GET YOU (John Lenson-Paul
5. SHE LOYES YOU (Jahn Lenson-Fa)

SIDE 2

Red vinyl Promo

Industries Ltd.

Mfd. by Toshiba Musical Comes with ¥2,000 Obi

Red vinyl THE BEATLES' SECOND ALBUM PAUL McCARTNEY, JOHN LENNON, GEORGE HARRISON And RINGO STARR STERED AP-80012 SIDE 1 1. ROLL OVER SEETHOVEN COULT B
2. THANK YOU GIRL (Note to more ideal to a
3. YOU REALLY GOT A HOLD ON ME (VA. 4. DEVIL IN HER HEAT Closely 5. MONEY (That's What I Weat I Wast I Weat I

Mfd. by Toshiba Musical Industries Ltd. Contract pressing with large pressing ring

Comes with ¥2,000 Obi

Mfd. by Toshiba-EMI Ltd.

Comes with ¥2,200 Obi