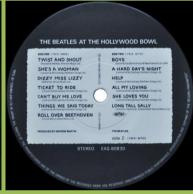

**ODEON EAS-80830 - THE BEATLES AT THE HOLLYWOOD BOWL** 

Apple logo on (¥2,500) Obi

Promo