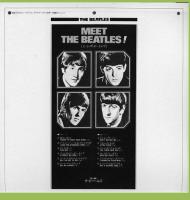

## APPLE AP-80011 - MEET THE BEATLES (US Compilation)

¥2,000 Obi

¥2,200 Obi

2-sided lyric insert

Meet The BEATLES!

Red vinyl Promo

SIDE 1

STEREO AP-80011 (ST-X-2-2047)

Mfd. by Toshiba-EMI Ltd.

Comes with ¥2,200 Obi

**APPLE EAS-80562 - MEET THE BEATLES** (US Compilation)

¥2,500 Obi

2-sided lyric insert

Promo