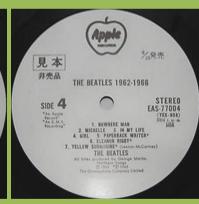

## APPLE EAP-9032B/9033 - THE BEATLES/1962-1966 [2-LP]

¥3,500 Obi

¥4,000 Obi 24-page booklet

12-page discography

THE BEATLES 1962-1966

1. NOWHERE MAN
2. MICHELLE 3. IN MY LIFE
4. GIRL 5. PAPERBACK WRITER\*
6. ELEANOR RIGEY\*
7. YELLOW SUBMARINE\* (Leanon-McCor
THE BEATLES
NORMAN SORGE

STEREO EAP-9033 (YEX-908) 333/5 r. p. m.

APPLE EAS-77003/77004 - THE BEATLES/1962-1966 [2-LP]

¥4,600 Obi

Poster

Printed inner sleeves

Promo

¥3,600 Obi

4-page lyric sheet