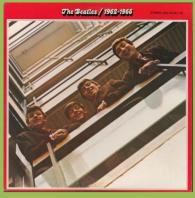

## APPLE EAP-9032B/9033 - THE BEATLES/1962-1966 [2-LP]

¥3,500 Obi

¥4,000 Obi 24-page booklet

12-page discography

THE BEATLES 1962-1966

1. NOWHERE MAN
2. MICHELLE 3. IN MY LIFE
4. GIRL 5. PAPERBACK WRITER\*
6. ELEANOR RIGEY\*
7. YELLOW SUBMARINE\* (Leanon-McCor
THE BEATLES
NORMAN SORGE

STEREO EAP-9033 (YEX-908) 333/5 r. p. m.

APPLE EAS-77003/77004 - THE BEATLES/1962-1966 [2-LP]

¥4,600 Obi

Poster

Printed inner sleeves

Promo

¥3,600 Obi

4-page lyric sheet