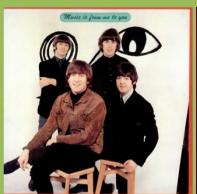

# APPLE EAP-9032B/9033/9034B/9035 - MUSIC IS FROM ME TO YOU [4-LP Box]

Box spine

Contains the 'red' and 'blue' compilation LPs (EAP-9032B & EAP-9034B) with all inserts

Box rear

APPLE EAS-50021/50024 - THE BEATLES/1962-1966 / THE BEATLES/1967-1970 (Promo Display Set) [2-LP]