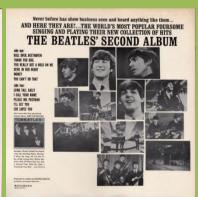

#### APPLE AP-80012 - THE BEATLES' SECOND ALBUM (US Compilation)

THE BEATLEY SECOND ALBUM PAUL McCARTNEY, JOHN LENNON, GEORGE HARRISON AND RINGO STARR

1. LONG TALL SALLY (Johnson-Penni)
2. I CALL YOUR NAME (John Lenson-Fa)
3. PLEASE MISTER POSTMAN
4. I'LL GET YOU (John Lenson-Paul
5. SHE LOYES YOU (Jahn Lenson-Fa)

SIDE 2

Red vinyl Promo

Industries Ltd.

Mfd. by Toshiba Musical Comes with ¥2,000 Obi

Red vinyl THE BEATLES' SECOND ALBUM PAUL McCARTNEY, JOHN LENNON, GEORGE HARRISON And RINGO STARR STERED AP-80012 SIDE 1 1. ROLL OVER SEETHOVEN COULT B
2. THANK YOU GIRL (Note to more ideal to a
3. YOU REALLY GOT A HOLD ON ME (VA. 4. DEVIL IN HER HEAT Closely 5. MONEY (That's What I Weat I Wast I Weat I