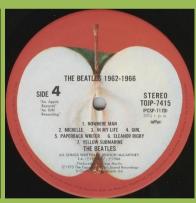

## APPLE EAP-9032B/9033 - THE BEATLES/1962-1966 [2-LP]

¥3,500 Obi

¥4,000 Obi 24-page booklet

12-page discography

THE BEATLES 1962-1966

1. NOWHERE MAN
2. MICHELLE 3. IN MY LIFE
4. GIRL 5. PAPERBACK WRITER\*
6. ELEANOR RIGEY\*
7. YELLOW SUBMARINE\* (Leanon-McCor
THE BEATLES
NORMAN SORGE