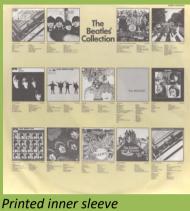

ntains the 'red' and 'blue' compilation LPs (EAP-9032B & EAP-9034B -with ¥3,500 Obis-) with all inserts

# APPLE EAP-9032B/9033/9034B/9035 - MUSIC IS FROM ME TO YOU [4-LP Box]







Box spine

Contains the 'red' and 'blue' compilation LPs (EAP-9032B & EAP-9034B) with all inserts

Box rear

APPLE EAS-50021/50024 - THE BEATLES/1962-1966 / THE BEATLES/1967-1970 (Promo Display Set) [2-LP]



Box front









Two PVC record holders with 12" x 6" header card, contains:

- 1) Red vinyl pressing of Disc 1 of 1962-1966 (EAS 50021) with Side 1 regular label on side 1 and Side 1 Promo label on side 2
- 2) Blue vinyl pressing of Disc 2 of 1967-1970 (EAS 50024) with Side 2 regular label on side 1 and Side 4 Promo label on side 2

**ODEON EAS-80830 - THE BEATLES AT THE HOLLYWOOD BOWL** 

















Apple logo on (¥2,500) Obi









Promo

## ODEON TOJP 7411 - THE BEATLES AT THE HOLLYWOOD BOWL















# **ODEON EAS-50007/50008 - LOVE SONGS** [2-LP]













scan needed

Apple logo on (¥3,600) Obi

28-page booklet

Lyric inner

scan needed

scan needed

scan needed

scan needed

## **Printed inners**









**ODEON EAS-81056 - THE BEATLES' GREATEST** 

















Promo

#### **ODEON EAS-81057 - THE BEATLES BEAT**

















Promo

**ODEON EAS-81325 - RARITIES [USA Compilation]** 















scan needed

Apple logo on (¥2,500) Obi



4-page lyric inner



ODEON TOJP-7419 – 20 GREATEST HITS





THE TAKE THE TENNISH THE THE TENNISH THE T



Apple logo on rear cover



THE BEATLES 20 GREATEST HATS

Up-lay-St 20 Art 20 A

THE BEATLES 20
GRANTEST HITS

THE