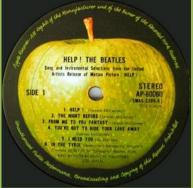

HELP! THE BEATLES Song and Instrumental Selections from the Un Artists Release of Motion Picture: HELP

Red vinyl

Comes with ¥2,000 Obi

Mfd. by Toshiba Musical Industries Ltd.

Comes with ¥2,000 Obi

HELP! THE BEATLES SIDE 1 1. HELP ! (Lennon-McCartney)
2. THE NIGHT BEFORE (Lennon-McCartney)
3. FROM ME TO YOU FANTASY (Lennon-McCartney)
4. YOU'VE GOT TO HIDE YOUR LOVE AWAY 5. I NEED YOU IN THE TYROL (Kenth