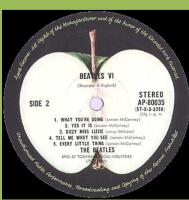

#### **APPLE AP-80035 - BEATLES VI**

Red vinyl promo

BEATLES VI SIDE 1 1. KANSAS CITY (Stoller-Loiber)
2. EIGHT DAYS A WEEK (Leenon-McCortney)
3. YOU LIKE ME TOO MUCH (Manipor)
4. BAD BOY (Learry-Williams)
5. I DON'T WANT TO SPOIL THE PARTY
Lineagons (McConteny)

6. WORDS OF LOVE (Bade THE BEATLES

STEREO SIDE 2

Red vinyl Comes with ¥2,000 Obi