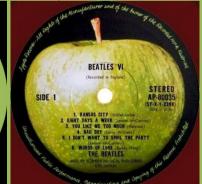

#### **APPLE AP-80035 - BEATLES VI**

Red vinyl promo

BEATLES VI SIDE 1 1. KANSAS CITY (Stoller-Loiber)
2. EIGHT DAYS A WEEK (Leenon-McCortney)
3. YOU LIKE ME TOO MUCH (Manipor)
4. BAD BOY (Learry-Williams)
5. I DON'T WANT TO SPOIL THE PARTY
Lineagons (McConteny)

6. WORDS OF LOVE (Bade THE BEATLES

STEREO SIDE 2

Red vinyl Comes with ¥2,000 Obi