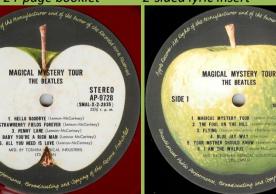

#### **APPLE AP-9728 - MAGICAL MYSTERY TOUR**

¥2,200 Obi

SIDE 2

Red vinyl

Mfd. by Toshiba Musical Industries Ltd.

Track sheet

Mfd. by Toshiba Musical Industries Ltd., contract pressing with double pressing ring

Glued-in 24-page booklet

Mfd. by Toshiba Musical Industries Ltd.

One-sided lyric insert

EMI print on rear cover

¥2,200 Obi

Glued-in 24-page booklet

Mfd. by Toshiba-EMI Ltd.