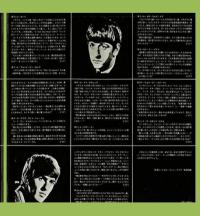

## APPLE AP-80011 - MEET THE BEATLES (US Compilation)

¥2,000 Obi

¥2,200 Obi

2-sided lyric insert

Meet The BEATLES!

Red vinyl Promo

SIDE 1

STEREO AP-80011 (ST-X-2-2047)

Red vinyl

Meet The BEATLES! STEREO AP-80011 (\$T-X-1-2047) SIDE 1

Comes with ¥2,000 Obi

Comes with ¥2,000 Obi

Mfd. by Toshiba Musical Industries Ltd.

Comes with ¥2,000 Obi

Mfd. by Toshiba Musical Industries Ltd., contract pressing with large pressing ring