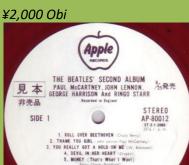

#### APPLE AP-80012 - THE BEATLES' SECOND ALBUM (US Compilation)

THE BEATLEY SECOND ALBUM PAUL McCARTNEY, JOHN LENNON, GEORGE HARRISON AND RINGO STARR

1. LONG TALL SALLY (Johnson-Penni)
2. I CALL YOUR NAME (John Lenson-Fa)
3. PLEASE MISTER POSTMAN
4. I'LL GET YOU (John Lenson-Paul
5. SHE LOYES YOU (Jahn Lenson-Fa)

SIDE 2

Red vinyl Promo

Industries Ltd.

Mfd. by Toshiba Musical Comes with ¥2,000 Obi

Red vinyl THE BEATLES' SECOND ALBUM PAUL McCARTNEY, JOHN LENNON, GEORGE HARRISON And RINGO STARR STERED AP-80012 SIDE 1 1. ROLL OVER SEETHOVEN COULT B
2. THANK YOU GIRL (Note to more ideal to a
3. YOU REALLY GOT A HOLD ON ME (VA. 4. DEVIL IN HER HEAT Closely 5. MONEY (That's What I Weat I Wast I Weat I

Mfd. by Toshiba Musical Industries Ltd. Contract pressing with large pressing ring

Comes with ¥2,000 Obi

Mfd. by Toshiba-EMI Ltd.

Comes with ¥2,200 Obi