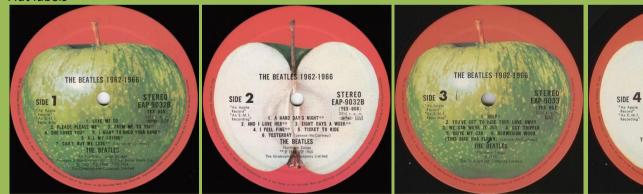

## APPLE EAP-9032B/9033 - THE BEATLES/1962-1966 [2-LP]

¥3,500 Obi

¥4,000 Obi 24-page booklet

12-page discography

THE BEATLES 1962-1966

1. NOWHERE MAN
2. MICHELLE 3. IN MY LIFE
4. GIRL 5. PAPERBACK WRITER\*
6. ELEANOR RIGEY\*
7. YELLOW SUBMARINE\* (Leanon-McCor
THE BEATLES
NORMAN SORGE