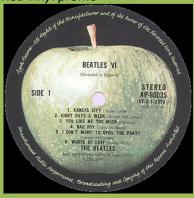

#### **APPLE AP-80035 - BEATLES VI**

Red vinyl promo

BEATLES VI SIDE 1 1. KANSAS CITY (Stoller-Loiber)
2. EIGHT DAYS A WEEK (Leenon-McCortney)
3. YOU LIKE ME TOO MUCH (Manipor)
4. BAD BOY (Learry-Williams)
5. I DON'T WANT TO SPOIL THE PARTY
Lineagons (McConteny)

6. WORDS OF LOVE (Bade THE BEATLES

STEREO SIDE 2

Red vinyl Comes with ¥2,000 Obi