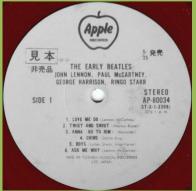

## **APPLE AP-80034 - THE EARLY BEATLES**

¥2,000 Obi

¥2,000 Obi with ¥2,200 sticker ¥2,200 Obi

Mfd. by Toshiba Musical Industries Ltd., single pressing ring

Comes with ¥2,000 Obi

Mfd. by Toshiba Musical Industries Ltd., double pressing ring

Comes with ¥2,000 Obi

Mfd. by Toshiba Musical Industries Ltd.

Contract pressing with large pressing ring

Mfd. by Toshiba-EMI Ltd.

Comes with ¥2,200 Obi