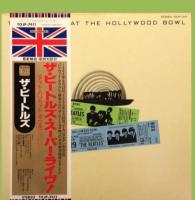

# APPLE EAP-9032B/9033/9034B/9035 - MUSIC IS FROM ME TO YOU [4-LP Box]







Box spine

Contains the 'red' and 'blue' compilation LPs (EAP-9032B & EAP-9034B) with all inserts

Box rear

APPLE EAS-50021/50024 - THE BEATLES/1962-1966 / THE BEATLES/1967-1970 (Promo Display Set) [2-LP]



Box front









Two PVC record holders with 12" x 6" header card, contains:

- 1) Red vinyl pressing of Disc 1 of 1962-1966 (EAS 50021) with Side 1 regular label on side 1 and Side 1 Promo label on side 2
- 2) Blue vinyl pressing of Disc 2 of 1967-1970 (EAS 50024) with Side 2 regular label on side 1 and Side 4 Promo label on side 2

**ODEON EAS-80830 - THE BEATLES AT THE HOLLYWOOD BOWL** 

















Apple logo on (¥2,500) Obi









Promo

## ODEON TOJP 7411 - THE BEATLES AT THE HOLLYWOOD BOWL















# **ODEON EAS-50007/50008 - LOVE SONGS** [2-LP]













scan needed

Apple logo on (¥3,600) Obi

28-page booklet

Lyric inner

scan needed

scan needed

scan needed

scan needed

## **Printed inners**









**ODEON EAS-81056 - THE BEATLES' GREATEST** 

















Promo

#### **ODEON EAS-81057 - THE BEATLES BEAT**

















Promo

**ODEON EAS-81325 - RARITIES [USA Compilation]** 















scan needed

Apple logo on (¥2,500) Obi



4-page lyric inner



ODEON TOJP-7419 – 20 GREATEST HITS





THE TAKE THE TENNISH THE THE TENNISH THE T



Apple logo on rear cover



THE BEATLES 20 GREATEST HATS

Up-lay-St 20 Art 20 A

THE BEATLES 20
GRANTEST HITS

THE BEATLES 20
GRANTEST HITS

I WANT TO I DO NOUR HAND

I HEIDER STERED - MOND

TO I DO NOUR HAND

IN WAS I