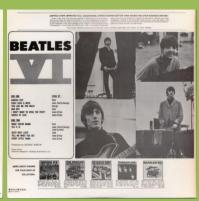

#### **APPLE AP-80035 - BEATLES VI**

Red vinyl promo

BEATLES VI SIDE 1 1. KANSAS CITY (Stoller-Loiber)
2. EIGHT DAYS A WEEK (Leenon-McCortney)
3. YOU LIKE ME TOO MUCH (Manipor)
4. BAD BOY (Learry-Williams)
5. I DON'T WANT TO SPOIL THE PARTY
Lineagons (McConteny)

6. WORDS OF LOVE (Bade THE BEATLES

STEREO SIDE 2

Red vinyl Comes with ¥2,000 Obi