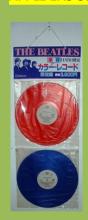

# APPLE EAP-9032B/9033/9034B/9035 - MUSIC IS FROM ME TO YOU [4-LP Box]

Box spine

Contains the 'red' and 'blue' compilation LPs (EAP-9032B & EAP-9034B) with all inserts

Box rear

APPLE EAS-50021/50024 - THE BEATLES/1962-1966 / THE BEATLES/1967-1970 (Promo Display Set) [2-LP]

Box front

Two PVC record holders with 12" x 6" header card, contains:

- 1) Red vinyl pressing of Disc 1 of 1962-1966 (EAS 50021) with Side 1 regular label on side 1 and Side 1 Promo label on side 2
- 2) Blue vinyl pressing of Disc 2 of 1967-1970 (EAS 50024) with Side 2 regular label on side 1 and Side 4 Promo label on side 2