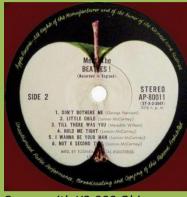

## APPLE AP-80011 - MEET THE BEATLES (US Compilation)

¥2,000 Obi

¥2,200 Obi

2-sided lyric insert

Meet The BEATLES!

Red vinyl Promo

SIDE 1

STEREO AP-80011 (ST-X-2-2047)

Mfd. by Toshiba-EMI Ltd.

Comes with ¥2,200 Obi

**APPLE EAS-80562 - MEET THE BEATLES** (US Compilation)

¥2,500 Obi

2-sided lyric insert

Promo