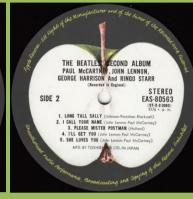

#### APPLE EAS-80563 - THE BEATLES' SECOND ALBUM (US Compilation)

¥2,500 Obi

2-sided lyric insert

Promo