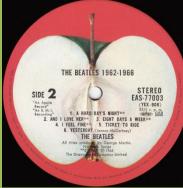

STEREO EAP-9033 (YEX-908) 333/5 r. p. m.

APPLE EAS-77003/77004 - THE BEATLES/1962-1966 [2-LP]

¥4,600 Obi

Poster

Printed inner sleeves

Promo

¥3,600 Obi

4-page lyric sheet