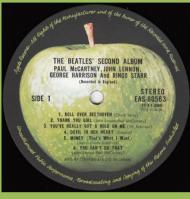

#### APPLE AP-80012 - THE BEATLES' SECOND ALBUM (US Compilation)

THE BEATLEY SECOND ALBUM PAUL McCARTNEY, JOHN LENNON, GEORGE HARRISON AND RINGO STARR

1. LONG TALL SALLY (Johnson-Penni)
2. I CALL YOUR NAME (John Lenson-Fa)
3. PLEASE MISTER POSTMAN
4. I'LL GET YOU (John Lenson-Paul
5. SHE LOYES YOU (Jahn Lenson-Fa)

SIDE 2

Red vinyl Promo

Industries Ltd.

Mfd. by Toshiba Musical Comes with ¥2,000 Obi

Red vinyl THE BEATLES' SECOND ALBUM PAUL McCARTNEY, JOHN LENNON, GEORGE HARRISON And RINGO STARR STERED AP-80012 SIDE 1 1. ROLL OVER SEETHOVEN COULT B
2. THANK YOU GIRL (Note to more ideal to a
3. YOU REALLY GOT A HOLD ON ME (VA. 4. DEVIL IN HER HEAT Closely 5. MONEY (That's What I Weat I Wast I Weat I