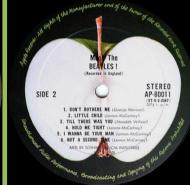

## APPLE AP-80011 - MEET THE BEATLES (US Compilation)

¥2,000 Obi

¥2,200 Obi

2-sided lyric insert

Meet The BEATLES!

Red vinyl Promo

SIDE 1

STEREO AP-80011 (ST-X-2-2047)

Mfd. by Toshiba-EMI Ltd.

Comes with ¥2,200 Obi

**APPLE EAS-80562 - MEET THE BEATLES** (US Compilation)

¥2,500 Obi

2-sided lyric insert

Promo