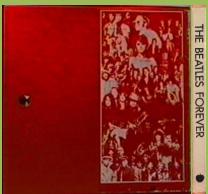

#### Promo

Obi 4-page lyric insert

**Printed inners** 

APPLE EAP-9032B/9033/9034B/9035 - THE BEATLES FOREVER [4-LP Box]

scan needed

Box front Box spine Box rear Obi

Contains the 'red' and 'blue' compilation LPs (EAP-9032B & EAP-9034B -with ¥3,500 Obis-) with all inserts