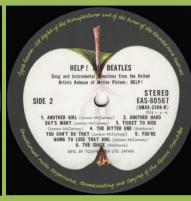

# APPLE AP-80060 - HELP! (US Compilation)

¥2,000 Obi

4-page lyric insert

BEATLES STEREO AP-80060 (SMAS-2386-B) SIDE 2 CHRS-2288335 - 1
335 - 1
335 - 1
335 - 1
335 - 1
335 - 1
335 - 1
335 - 1
335 - 1
335 - 1
335 - 1
335 - 1
335 - 1
335 - 1
335 - 1
335 - 1
335 - 1
335 - 1
335 - 1
335 - 1
335 - 1
335 - 1
335 - 1
335 - 1
335 - 1
335 - 1
335 - 1
335 - 1
335 - 1
335 - 1
335 - 1
335 - 1
335 - 1
335 - 1
335 - 1
335 - 1
335 - 1
335 - 1
335 - 1
335 - 1
335 - 1
335 - 1
335 - 1
335 - 1
335 - 1
335 - 1
335 - 1
335 - 1
335 - 1
335 - 1
335 - 1
335 - 1
335 - 1
335 - 1
335 - 1
335 - 1
335 - 1
335 - 1
335 - 1
335 - 1
335 - 1
335 - 1
335 - 1
335 - 1
335 - 1
335 - 1
335 - 1
335 - 1
335 - 1
335 - 1
335 - 1
335 - 1
335 - 1
335 - 1
335 - 1
335 - 1
335 - 1
335 - 1
335 - 1
335 - 1
335 - 1
335 - 1
335 - 1
335 - 1
335 - 1
335 - 1
335 - 1
335 - 1
335 - 1
335 - 1
335 - 1
335 - 1
335 - 1
335 - 1
335 - 1
335 - 1
335 - 1
335 - 1
335 - 1
335 - 1
335 - 1
335 - 1
335 - 1
335 - 1
335 - 1
335 - 1
335 - 1
335 - 1
335 - 1
335 - 1
335 - 1
335 - 1
335 - 1
335 - 1
335 - 1
335 - 1
335 - 1
335 - 1
335 - 1
335 - 1
335 - 1
335 - 1
335 - 1
335 - 1
335 - 1
335 - 1
335 - 1
335 - 1
335 - 1
335 - 1
335 - 1
335 - 1
335 - 1
335 - 1
335 - 1
335 - 1
335 - 1
335 - 1
335 - 1
335 - 1
335 - 1
335 - 1
335 - 1
335 - 1
335 - 1
335 - 1
335 - 1
335 - 1
335 - 1
335 - 1
335 - 1
335 - 1
335 - 1
335 - 1
335 - 1
335 - 1
335 - 1
335 - 1
335 - 1
335 - 1
335 - 1
335 - 1
335 - 1
335 - 1
335 - 1
335 - 1
335 - 1
335 - 1
335 - 1
335 - 1
335 - 1
335 - 1
335 - 1
335 - 1
335 - 1
335 - 1
335 - 1
335 - 1
335 - 1
335 - 1
335 - 1
335 - 1
335 - 1
335 - 1
335 - 1
335 - 1
335 - 1
335 - 1
335 - 1
335 - 1
335 - 1
335 - 1
335 - 1
335 - 1
335 - 1
335 - 1
335 - 1
335 - 1
335 - 1
335 - 1
335 - 1
335 - 1
335 - 1
335 - 1
335 - 1
335 - 1
335 - 1
335 - 1
335 - 1
335 - 1
335 - 1
335 - 1
335 - 1
335 - 1
335 - 1
335 - 1
335 - 1
335 - 1
335 - 1
335 - 1
335 - 1
335 - 1
335 - 1
335 - 1
335 - 1
335 - 1
335 - 1
335 - 1
335 - 1
335 - 1
335 - 1
335 - 1
335 - 1
335 - 1
335 - 1
335 - 1
335 - 1
335 - 1
335 - 1
335 - 1
335 - 1
335 - 1
335 - 1
335 - 1
335 - 1
335 - 1
335 - 1
335 - 1
335 - 1
335 - 1
335 - 1
335 - 1
335 - 1
335 - 1
335

HELP! THE BEATLES Song and Instrumental Selections from the Un Artists Release of Motion Picture: HELP

Red vinyl

Comes with ¥2,000 Obi

Mfd. by Toshiba Musical Industries Ltd.

Comes with ¥2,000 Obi

HELP! THE BEATLES SIDE 1 1. HELP ! (Lennon-McCartney)
2. THE NIGHT BEFORE (Lennon-McCartney)
3. FROM ME TO YOU FANTASY (Lennon-McCartney)
4. YOU'VE GOT TO HIDE YOUR LOVE AWAY 5. I NEED YOU IN THE TYROL (Kenth

Mfd. by Toshiba Musical Industries Ltd. Contract pressing with large pressing ring

Comes with ¥2,000 Obi Mfd. by Toshiba-EMI Ltd.

Comes with ¥2,000 Obi with ¥2,200 sticker or ¥2,200 Obi

## **APPLE EAS-80567 - HELP!** (US Compilation)

¥2,500 Obi

4-page lyric insert

Promo