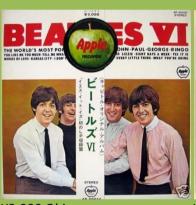

#### **APPLE AP-80035 - BEATLES VI**

Red vinyl promo

BEATLES VI SIDE 1 1. KANSAS CITY (Stoller-Loiber)
2. EIGHT DAYS A WEEK (Leenon-McCortney)
3. YOU LIKE ME TOO MUCH (Manipor)
4. BAD BOY (Learry-Williams)
5. I DON'T WANT TO SPOIL THE PARTY
Lineagons (McConteny)

6. WORDS OF LOVE (Bade THE BEATLES

STEREO SIDE 2

Red vinyl Comes with ¥2,000 Obi