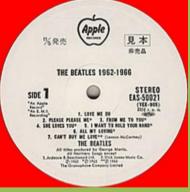

Box front

Two PVC record holders with 12" x 6" header card, contains:

- 1) Red vinyl pressing of Disc 1 of 1962-1966 (EAS 50021) with Side 1 regular label on side 1 and Side 1 Promo label on side 2
- 2) Blue vinyl pressing of Disc 2 of 1967-1970 (EAS 50024) with Side 2 regular label on side 1 and Side 4 Promo label on side 2