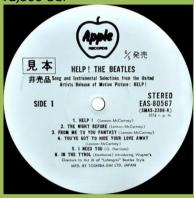

## **APPLE EAS-80567 - HELP!** (US Compilation)

¥2,500 Obi

4-page lyric insert

Promo

HELP! THE BEATLES Song and Instrumental Selections from the Un Artists Release of Motion Picture: HELP

Red vinyl

Comes with ¥2,000 Obi

Mfd. by Toshiba Musical Industries Ltd.

Comes with ¥2,000 Obi

HELP! THE BEATLES SIDE 1 1. HELP ! (Lennon-McCartney)
2. THE NIGHT BEFORE (Lennon-McCartney)
3. FROM ME TO YOU FANTASY (Lennon-McCartney)
4. YOU'VE GOT TO HIDE YOUR LOVE AWAY 5. I NEED YOU IN THE TYROL (Kenth