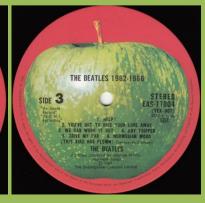

STEREO EAP-9033 (YEX-908) 333/5 r. p. m.

APPLE EAS-77003/77004 - THE BEATLES/1962-1966 [2-LP]

¥4,600 Obi

Poster

Printed inner sleeves

Promo

¥3,600 Obi

4-page lyric sheet