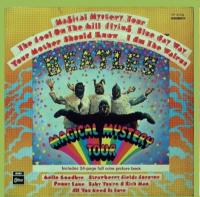

## **APPLE EAP-9030X - MAGICAL MYSTERY TOUR**

¥2,200 Obi

MAGICAL MYSTERY TOUR
THE BEATLES
SIDE 1

STEREO
EAP-9030X
(SMAL.X.1.235)
1. MAGICAL MYSTERY TOUR (SMAL.X.1.235)
2. THE FOOL ON THE MILL (Camel-McCartney)
3. PLYNM (Camel-McCartney)-Instrum-Start)
4. BLUE JAY WAY (Promoni-McCartney)
5. YOUR MOTHER SHOULD KNOW (Langui-McCartney)
MCL EVI CHIMMA MARKEN, NOUTRICS (TD.