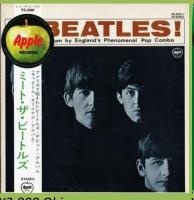

## APPLE AP-80011 - MEET THE BEATLES (US Compilation)

¥2,000 Obi

¥2,200 Obi

2-sided lyric insert

Meet The BEATLES!

Red vinyl Promo

SIDE 1

STEREO AP-80011 (ST-X-2-2047)

Red vinyl

Meet The BEATLES! STEREO AP-80011 (\$T-X-1-2047) SIDE 1

Comes with ¥2,000 Obi

Comes with ¥2,000 Obi

Mfd. by Toshiba Musical Industries Ltd.

Comes with ¥2,000 Obi

Mfd. by Toshiba Musical Industries Ltd., contract pressing with large pressing ring