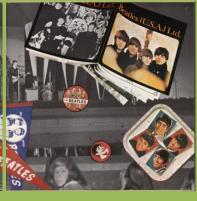

**ODEON EAS-80830 - THE BEATLES AT THE HOLLYWOOD BOWL** 

Apple logo on (¥2,500) Obi

Promo