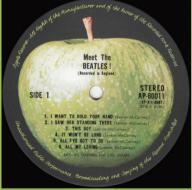

## APPLE AP-80011 - MEET THE BEATLES (US Compilation)

¥2,000 Obi

¥2,200 Obi

2-sided lyric insert

Meet The BEATLES!

Red vinyl Promo

SIDE 1

STEREO AP-80011 (ST-X-2-2047)