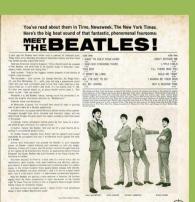

## APPLE AP-80011 - MEET THE BEATLES (US Compilation)

¥2,000 Obi

¥2,200 Obi

2-sided lyric insert

Meet The BEATLES!

Red vinyl Promo

SIDE 1

STEREO AP-80011 (ST-X-2-2047)

Red vinyl

Meet The BEATLES! STEREO AP-80011 (\$T-X-1-2047) SIDE 1

Comes with ¥2,000 Obi

Comes with ¥2,000 Obi

Mfd. by Toshiba Musical Industries Ltd.

Comes with ¥2,000 Obi

Mfd. by Toshiba Musical Industries Ltd., contract pressing with large pressing ring