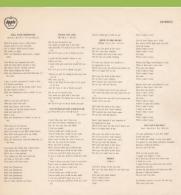

#### APPLE AP-80012 - THE BEATLES' SECOND ALBUM (US Compilation)

THE BEATLEY SECOND ALBUM PAUL McCARTNEY, JOHN LENNON, GEORGE HARRISON AND RINGO STARR

1. LONG TALL SALLY (Johnson-Penni)
2. I CALL YOUR NAME (John Lenson-Fa)
3. PLEASE MISTER POSTMAN
4. I'LL GET YOU (John Lenson-Paul
5. SHE LOYES YOU (Jahn Lenson-Fa)

SIDE 2

Red vinyl Promo

Industries Ltd.

Mfd. by Toshiba Musical Comes with ¥2,000 Obi

Red vinyl THE BEATLES' SECOND ALBUM PAUL McCARTNEY, JOHN LENNON, GEORGE HARRISON And RINGO STARR STERED AP-80012 SIDE 1 1. ROLL OVER SEETHOVEN COULT B
2. THANK YOU GIRL (Note to more ideal to a
3. YOU REALLY GOT A HOLD ON ME (VA. 4. DEVIL IN HER HEAT Closely 5. MONEY (That's What I Weat I Wast I Weat I