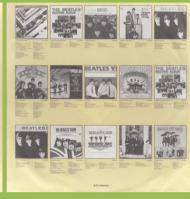

ains the 'red' and 'blue' compilation LPs (EAP-9032B & EAP-9034B -with ¥3,500 Obis-) with all inserts

# APPLE EAP-9032B/9033/9034B/9035 - MUSIC IS FROM ME TO YOU [4-LP Box]







Box spine

Contains the 'red' and 'blue' compilation LPs (EAP-9032B & EAP-9034B) with all inserts

Box rear

APPLE EAS-50021/50024 - THE BEATLES/1962-1966 / THE BEATLES/1967-1970 (Promo Display Set) [2-LP]



Box front









Two PVC record holders with 12" x 6" header card, contains:

- 1) Red vinyl pressing of Disc 1 of 1962-1966 (EAS 50021) with Side 1 regular label on side 1 and Side 1 Promo label on side 2
- 2) Blue vinyl pressing of Disc 2 of 1967-1970 (EAS 50024) with Side 2 regular label on side 1 and Side 4 Promo label on side 2

**ODEON EAS-80830 - THE BEATLES AT THE HOLLYWOOD BOWL** 

















Apple logo on (¥2,500) Obi









Promo

## ODEON TOJP 7411 - THE BEATLES AT THE HOLLYWOOD BOWL















# **ODEON EAS-50007/50008 - LOVE SONGS** [2-LP]













scan needed

Apple logo on (¥3,600) Obi

28-page booklet

Lyric inner

scan needed

scan needed

scan needed

scan needed

## **Printed inners**









**ODEON EAS-81056 - THE BEATLES' GREATEST** 

















Promo

#### **ODEON EAS-81057 - THE BEATLES BEAT**

















Promo

**ODEON EAS-81325 - RARITIES [USA Compilation]** 















scan needed

Apple logo on (¥2,500) Obi



4-page lyric inner



ODEON TOJP-7419 – 20 GREATEST HITS





THE TAKE THE TENNISH THE THE TENNISH THE T



Apple logo on rear cover



THE BEATLES 20 GREATEST HATS

Up-lay-St 20 Art 20 A

THE BEATLES 20
GRANTEST HITS

THE BE