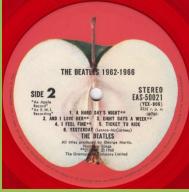

## APPLE EAP-9032B/9033 - THE BEATLES/1962-1966 [2-LP]

¥3,500 Obi

¥4,000 Obi 24-page booklet

12-page discography

THE BEATLES 1962-1966

1. NOWHERE MAN
2. MICHELLE 3. IN MY LIFE
4. GIRL 5. PAPERBACK WRITER\*
6. ELEANOR RIGEY\*
7. YELLOW SUBMARINE\* (Leanon-McCor
THE BEATLES
NORMAN SORGE

STEREO EAP-9033 (YEX-908) 333/5 r. p. m.

APPLE EAS-77003/77004 - THE BEATLES/1962-1966 [2-LP]

¥4,600 Obi

Poster

Printed inner sleeves

Promo

¥3,600 Obi

4-page lyric sheet