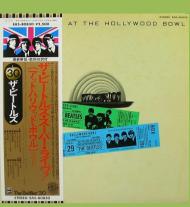

Contains the 'red' and 'blue' compilation LPs (EAP-9032B & EAP-9034B -with ¥3,500 Obis-) with all inserts

# APPLE EAP-9032B/9033/9034B/9035 - MUSIC IS FROM ME TO YOU [4-LP Box]







Box spine

Contains the 'red' and 'blue' compilation LPs (EAP-9032B & EAP-9034B) with all inserts

Box rear

APPLE EAS-50021/50024 - THE BEATLES/1962-1966 / THE BEATLES/1967-1970 (Promo Display Set) [2-LP]



Box front









Two PVC record holders with 12" x 6" header card, contains:

- 1) Red vinyl pressing of Disc 1 of 1962-1966 (EAS 50021) with Side 1 regular label on side 1 and Side 1 Promo label on side 2
- 2) Blue vinyl pressing of Disc 2 of 1967-1970 (EAS 50024) with Side 2 regular label on side 1 and Side 4 Promo label on side 2

**ODEON EAS-80830 - THE BEATLES AT THE HOLLYWOOD BOWL** 

















Apple logo on (¥2,500) Obi









Promo

## ODEON TOJP 7411 - THE BEATLES AT THE HOLLYWOOD BOWL















# **ODEON EAS-50007/50008 - LOVE SONGS** [2-LP]













scan needed

Apple logo on (¥3,600) Obi

28-page booklet

Lyric inner

scan needed

scan needed

scan needed

scan needed

## **Printed inners**









**ODEON EAS-81056 - THE BEATLES' GREATEST** 

















Promo

#### **ODEON EAS-81057 - THE BEATLES BEAT**

















Promo

**ODEON EAS-81325 - RARITIES [USA Compilation]** 















scan needed

Apple logo on (¥2,500) Obi



4-page lyric inner



ODEON TOJP-7419 – 20 GREATEST HITS





THE TAKE THE TENNISH THE THE TENNISH THE T



Apple logo on rear cover



THE BEATLES 20 GREATEST HATS

Up-lay-St 20 Art 20 A

THE BEATLES 20
GRANTEST HITS