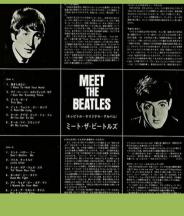

## APPLE AP-80011 - MEET THE BEATLES (US Compilation)

¥2,000 Obi

¥2,200 Obi

2-sided lyric insert

Meet The BEATLES!

Red vinyl Promo

SIDE 1

STEREO AP-80011 (ST-X-2-2047)

Red vinyl

Meet The BEATLES! STEREO AP-80011 (\$T-X-1-2047) SIDE 1

Comes with ¥2,000 Obi

Comes with ¥2,000 Obi

Mfd. by Toshiba Musical Industries Ltd.

Comes with ¥2,000 Obi

Mfd. by Toshiba Musical Industries Ltd., contract pressing with large pressing ring