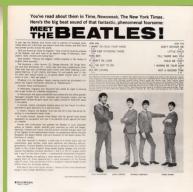

## APPLE AP-80011 - MEET THE BEATLES (US Compilation)

¥2,000 Obi

¥2,200 Obi

2-sided lyric insert

Meet The BEATLES!

Red vinyl Promo

SIDE 1

STEREO AP-80011 (ST-X-2-2047)

Red vinyl

Meet The BEATLES! STEREO AP-80011 (\$T-X-1-2047) SIDE 1

Comes with ¥2,000 Obi

Comes with ¥2,000 Obi

Mfd. by Toshiba Musical Industries Ltd.

Comes with ¥2,000 Obi

Mfd. by Toshiba Musical Industries Ltd., contract pressing with large pressing ring