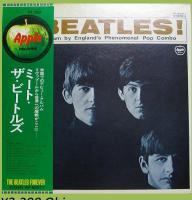

## APPLE AP-80011 - MEET THE BEATLES (US Compilation)

¥2,000 Obi

¥2,200 Obi

2-sided lyric insert

Meet The BEATLES!

Red vinyl Promo

SIDE 1

STEREO AP-80011 (ST-X-2-2047)