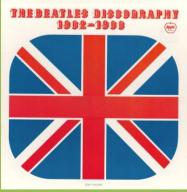

## APPLE EAP-9032B/9033 - THE BEATLES/1962-1966 [2-LP]

¥3,500 Obi

¥4,000 Obi 24-page booklet

12-page discography

THE BEATLES 1962-1966

1. NOWHERE MAN
2. MICHELLE 3. IN MY LIFE
4. GIRL 5. PAPERBACK WRITER\*
6. ELEANOR RIGEY\*
7. YELLOW SUBMARINE\* (Leanon-McCor
THE BEATLES
NORMAN SORGE