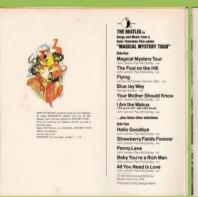

## **APPLE EAP-9030X - MAGICAL MYSTERY TOUR**

¥2,200 Obi

MAGICAL MYSTERY TOUR
THE BEATLES
SIDE 1

STEREO
EAP-9030X
(SMAL.X.1.235)
1. MAGICAL MYSTERY TOUR (SMAL.X.1.235)
2. THE FOOL ON THE MILL (Camel-McCartney)
3. PLYNM (Camel-McCartney)-Instrum-Start)
4. BLUE JAY WAY (Promoni-McCartney)
5. YOUR MOTHER SHOULD KNOW (Langui-McCartney)
MCL EVI CHIMMA MARKEN, NOUTRICS (TD.

Glued-in 24-page booklet

Mfd. by Toshiba Musical Industries Ltd.

One-sided lyric insert

EMI print on rear cover

¥2,200 Obi

Glued-in 24-page booklet

Mfd. by Toshiba-EMI Ltd.