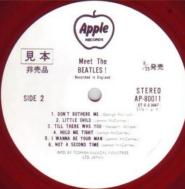

## APPLE AP-80011 - MEET THE BEATLES (US Compilation)

¥2,000 Obi

¥2,200 Obi

2-sided lyric insert

Meet The BEATLES!

Red vinyl Promo

SIDE 1

STEREO AP-80011 (ST-X-2-2047)

Red vinyl

Meet The BEATLES! STEREO AP-80011 (\$T-X-1-2047) SIDE 1

Comes with ¥2,000 Obi

Comes with ¥2,000 Obi

Mfd. by Toshiba Musical Industries Ltd.

Comes with ¥2,000 Obi

Mfd. by Toshiba Musical Industries Ltd., contract pressing with large pressing ring