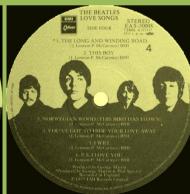

# **ODEON EAS-50007/50008 - LOVE SONGS** [2-LP]

scan needed

Apple logo on (¥3,600) Obi

28-page booklet

Lyric inner

scan needed

scan needed

scan needed