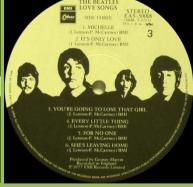

# **ODEON EAS-50007/50008 - LOVE SONGS** [2-LP]

scan needed

Apple logo on (¥3,600) Obi

28-page booklet

Lyric inner

scan needed

scan needed

scan needed