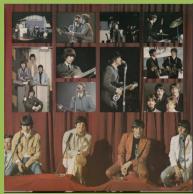

**ODEON EAS-80830 - THE BEATLES AT THE HOLLYWOOD BOWL** 

Apple logo on (¥2,500) Obi

Promo