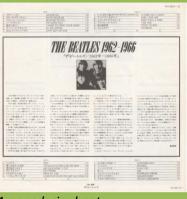

## APPLE EAP-9032B/9033 - THE BEATLES/1962-1966 [2-LP]

¥3,500 Obi

¥4,000 Obi 24-page booklet

12-page discography

THE BEATLES 1962-1966

1. NOWHERE MAN
2. MICHELLE 3. IN MY LIFE
4. GIRL 5. PAPERBACK WRITER\*
6. ELEANOR RIGEY\*
7. YELLOW SUBMARINE\* (Leanon-McCor
THE BEATLES
NORMAN SORGE

STEREO EAP-9033 (YEX-908) 333/5 r. p. m.

APPLE EAS-77003/77004 - THE BEATLES/1962-1966 [2-LP]

¥4,600 Obi

Poster

Printed inner sleeves

Promo

¥3,600 Obi

4-page lyric sheet