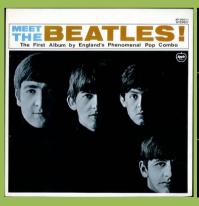

## APPLE AP-80011 - MEET THE BEATLES (US Compilation)

¥2,000 Obi

¥2,200 Obi

2-sided lyric insert

Meet The BEATLES!

Red vinyl Promo

SIDE 1

STEREO AP-80011 (ST-X-2-2047)

Red vinyl

Meet The BEATLES! STEREO AP-80011 (\$T-X-1-2047) SIDE 1

Comes with ¥2,000 Obi

Comes with ¥2,000 Obi

Mfd. by Toshiba Musical Industries Ltd.

Comes with ¥2,000 Obi

Mfd. by Toshiba Musical Industries Ltd., contract pressing with large pressing ring