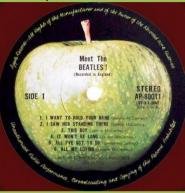

## APPLE AP-80011 - MEET THE BEATLES (US Compilation)

¥2,000 Obi

¥2,200 Obi

2-sided lyric insert

Meet The BEATLES!

Red vinyl Promo

SIDE 1

STEREO AP-80011 (ST-X-2-2047)