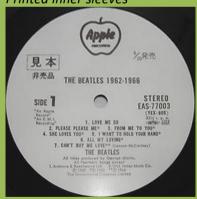

## APPLE EAP-9032B/9033 - THE BEATLES/1962-1966 [2-LP]

¥3,500 Obi

¥4,000 Obi 24-page booklet

12-page discography

THE BEATLES 1962-1966

1. NOWHERE MAN
2. MICHELLE 3. IN MY LIFE
4. GIRL 5. PAPERBACK WRITER\*
6. ELEANOR RIGEY\*
7. YELLOW SUBMARINE\* (Leanon-McCor
THE BEATLES
NORMAN SORGE

STEREO EAP-9033 (YEX-908) 333/5 r. p. m.

APPLE EAS-77003/77004 - THE BEATLES/1962-1966 [2-LP]

¥4,600 Obi

Poster

Printed inner sleeves

Promo

¥3,600 Obi

4-page lyric sheet