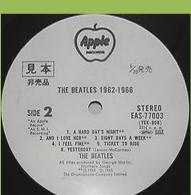

## APPLE EAP-9032B/9033 - THE BEATLES/1962-1966 [2-LP]

¥3,500 Obi

¥4,000 Obi 24-page booklet

12-page discography

THE BEATLES 1962-1966

1. NOWHERE MAN
2. MICHELLE 3. IN MY LIFE
4. GIRL 5. PAPERBACK WRITER\*
6. ELEANOR RIGEY\*
7. YELLOW SUBMARINE\* (Leanon-McCor
THE BEATLES
NORMAN SORGE

STEREO EAP-9033 (YEX-908) 333/5 r. p. m.

APPLE EAS-77003/77004 - THE BEATLES/1962-1966 [2-LP]

¥4,600 Obi

Poster

Printed inner sleeves

Promo

¥3,600 Obi

4-page lyric sheet