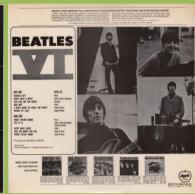

#### **APPLE AP-80035 - BEATLES VI**

Red vinyl promo

BEATLES VI SIDE 1 1. KANSAS CITY (Stoller-Loiber)
2. EIGHT DAYS A WEEK (Leenon-McCortney)
3. YOU LIKE ME TOO MUCH (Manipor)
4. BAD BOY (Learry-Williams)
5. I DON'T WANT TO SPOIL THE PARTY
Lineagons (McConteny)

6. WORDS OF LOVE (Bade THE BEATLES

STEREO SIDE 2

Red vinyl Comes with ¥2,000 Obi