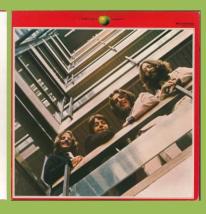

## APPLE EAP-9032B/9033 - THE BEATLES/1962-1966 [2-LP]

¥3,500 Obi

¥4,000 Obi 24-page booklet

12-page discography

THE BEATLES 1962-1966

1. NOWHERE MAN
2. MICHELLE 3. IN MY LIFE
4. GIRL 5. PAPERBACK WRITER\*
6. ELEANOR RIGEY\*
7. YELLOW SUBMARINE\* (Leanon-McCor
THE BEATLES
NORMAN SORGE

STEREO EAP-9033 (YEX-908) 333/5 r. p. m.

APPLE EAS-77003/77004 - THE BEATLES/1962-1966 [2-LP]

¥4,600 Obi

Poster

Printed inner sleeves

Promo

¥3,600 Obi

4-page lyric sheet