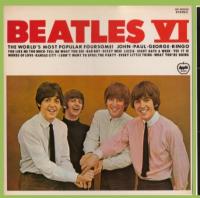

#### **APPLE AP-80035 - BEATLES VI**

Red vinyl promo

BEATLES VI SIDE 1 1. KANSAS CITY (Stoller-Loiber)
2. EIGHT DAYS A WEEK (Leenon-McCortney)
3. YOU LIKE ME TOO MUCH (Manipor)
4. BAD BOY (Learry-Williams)
5. I DON'T WANT TO SPOIL THE PARTY
Lineagons (McConteny)

6. WORDS OF LOVE (Bade THE BEATLES

STEREO SIDE 2

Red vinyl Comes with ¥2,000 Obi