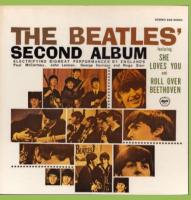

#### APPLE AP-80012 - THE BEATLES' SECOND ALBUM (US Compilation)

THE BEATLEY SECOND ALBUM PAUL McCARTNEY, JOHN LENNON, GEORGE HARRISON AND RINGO STARR

1. LONG TALL SALLY (Johnson-Penni)
2. I CALL YOUR NAME (John Lenson-Fa)
3. PLEASE MISTER POSTMAN
4. I'LL GET YOU (John Lenson-Paul
5. SHE LOYES YOU (Jahn Lenson-Fa)