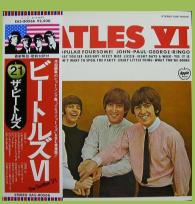

#### **APPLE AP-80035 - BEATLES VI**

Red vinyl promo

BEATLES VI SIDE 1 1. KANSAS CITY (Stoller-Loiber)
2. EIGHT DAYS A WEEK (Leenon-McCortney)
3. YOU LIKE ME TOO MUCH (Manipor)
4. BAD BOY (Learry-Williams)
5. I DON'T WANT TO SPOIL THE PARTY
Lineagons (McConteny)

6. WORDS OF LOVE (Bade THE BEATLES

STEREO SIDE 2

Red vinyl Comes with ¥2,000 Obi