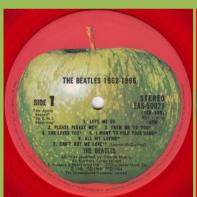

Box front

Two PVC record holders with 12" x 6" header card, contains:

- 1) Red vinyl pressing of Disc 1 of 1962-1966 (EAS 50021) with Side 1 regular label on side 1 and Side 1 Promo label on side 2
- 2) Blue vinyl pressing of Disc 2 of 1967-1970 (EAS 50024) with Side 2 regular label on side 1 and Side 4 Promo label on side 2