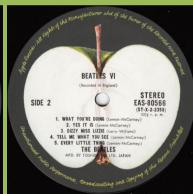

6. WORDS OF LOVE (Bade THE BEATLES

STEREO SIDE 2

Red vinyl Comes with ¥2,000 Obi

#### APPLE EAS-80566 - BEATLES VI

¥2,500 Obi

Promo