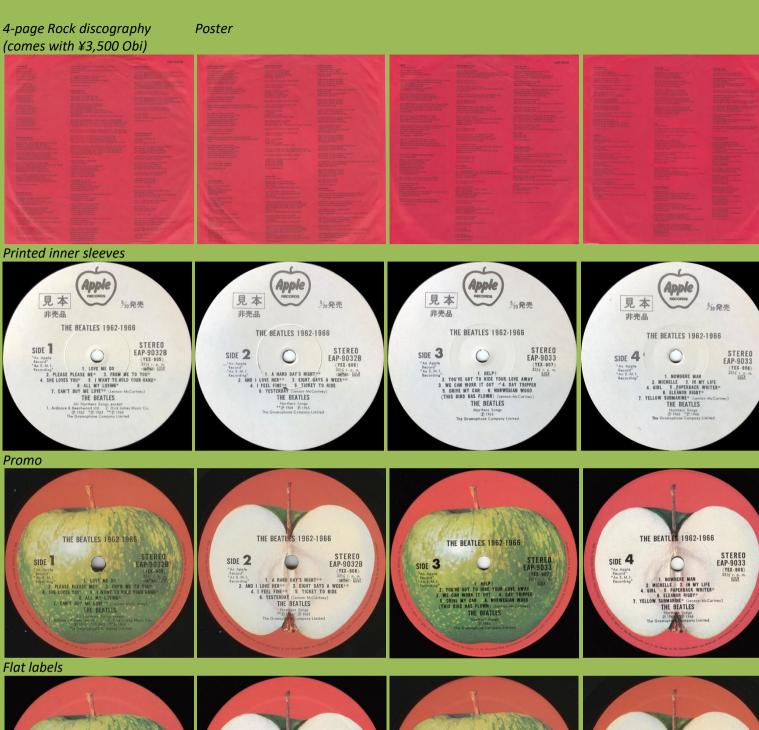

# APPLE EAP-9034B/9035 - THE BEATLES/1967-1970 [2-LP]

¥3,500 Obi

¥4,000 Obi

24-page booklet

12-page discography

4-page Rock discography (comes with ¥3,500 Obi)

Poster

Printed inner sleeves

scan needed

scan needed

Promo

¥4,000 Obi

To any and the second of the sec

Printed inner sleeves

¥3,600 Obi

4-page lyric sheet