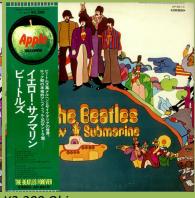

## **APPLE TOJP-60139/60140 - THE BEATLES [2-LP]**

¥3,470 Obi

331/3

**APPLE AP-8610 - YELLOW SUBMARINE** 

THE BEATLES FOREVER ¥2,000 Obi (type 2)

¥2,000 Obi (type 1)

1-sided lyric insert

¥2,000 Obi with ¥2,200 sticker ¥2,200 Obi