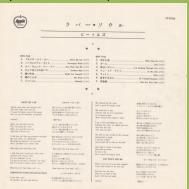

### **PARLOPHONE TOJP-60135 - HELP**

Apple logo on rear cover

4-page lyric inner

**APPLE AP-8156 - RUBBER SOUL** 

4-page lyric insert

¥2,000 Obi (type 1)

¥2,000 Obi (type 2), slick cover ¥2,000 Obi with ¥2,200 sticker

¥2,200 Obi, slick cover

EMI on rear

4-page lyric insert

EMI on rear

RUBBER SOUL

Red vinyl

Misprint: SIED 2 Comes with ¥2,000 Obi (type 1 or 2)

## Misprint: SIED 2 Comes with ¥2,200 Obi