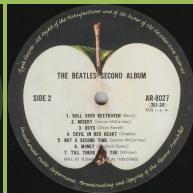

### APPLE AR-8027 - THE BEATLES' SECOND ALBUM (Japanese Compilation)

¥1,700 Obi

¥2,000 Obi

2-sided lyric insert

Red vinyl

Comes with ¥1,700 Obi

SIDE 2

Mfd. by Toshiba Musical **Industries Ltd** 

Comes with ¥1,700 Obi

Mfd. by Toshiba-EMI Ltd.

THE BEATLES SECOND ALBUM

1. ROLL OVER BEETHOVEN ( 2. MISERY (Lennon-McCorte

Comes with ¥2,000 Obi