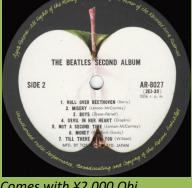

### APPLE AR-8027 - THE BEATLES' SECOND ALBUM (Japanese Compilation)

¥1,700 Obi

¥2,000 Obi

2-sided lyric insert

Red vinyl

Comes with ¥1,700 Obi

SIDE 2

Mfd. by Toshiba Musical **Industries Ltd** 

Comes with ¥1,700 Obi

Mfd. by Toshiba-EMI Ltd.

THE BEATLES SECOND ALBUM

1. ROLL OVER BEETHOVEN ( 2. MISERY (Lennon-McCorte

Comes with ¥2,000 Obi