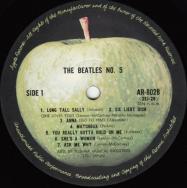

### **APPLE AR-8028 - BEATLES No. 5**

White print on rear cover

Red print on rear cover, ¥2,000 sticker

¥1,700 Obi

Red vinyl

¥2,000 Obi

Comes with ¥1,700 Obi

Mfd. by Toshiba Musical

Comes with ¥1,700 Obi or ¥2,000 sticker

THE BEATLES NO. 5

AR-8028 (2EJ-30) 33)/4 r. p. m.

**Industries Ltd** 

THE BEATLES NO. 5 SIDE 1 1. LONG TALL SALLY Mfd. by Toshiba Musical Industries Ltd.,

Comes with ¥2,000 Obi