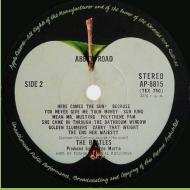

¥2,548 Obi

YELLOW SUBMARINE ("An EM Recordin THE BEATLES

**APPLE AP-8815 - ABBEY ROAD** 

4-page lyric insert

¥2,000 Obi

¥2,200 Obi

2-sided lyric insert

Red vinyl promo

STEREO AP-8815 (YEX 750) 3334 r. p. m. SIDE 2

Red vinyl

Without HER MAJESTY on label

Without HER MAJESTY on label

STEREO AP-8815 (YEX 750) SIDE 2

Red vinyl

With HER MAJESTY on label Comes with ¥2,000 Obi

Mfd. by Toshiba Musical Industries Ltd.

With HER MAJESTY on label Comes with ¥2,000 Obi