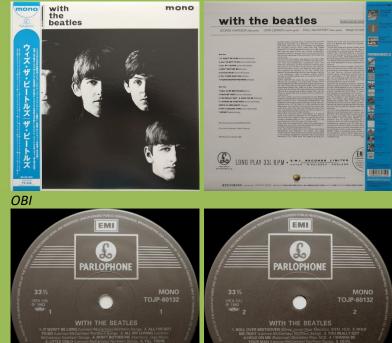

Mfd. by Toshiba-EMI Ltd.

Comes with ¥4,400 Obi

Box front Box rear

1st LP cover 2nd LP cover

16-page booklet Booklet rear

Promo

¥2,000 Obi (type 1)

WITH THE BEATLES THE BEATLES SIDE 1

¥2,000 Obi (type 2)

¥2,200 Obi

8-page glued-in booklet

Red vinyl

SIDE 1

Comes with ¥2,000 Obi (type 1)

Mfd. by Toshiba Musical Industries Ltd.

Comes with ¥2,000 Obi (type 2)

Mfd. by Toshiba-EMI Ltd.

WITH THE BEATLES

1. ALL MY LOYING (Lencon-Mc 2 PLEASE MISTER POSTMAN 3. DON'T BOTHER ME (Hor 4. IT WON'T BE LONG (Lencon-Loc) ALL L'YE GOT TO DO (Lencon-Loc) 7. TILL THERE WAS YOU 7. TILL THERE WAS YOU.

Comes with ¥2,200 Obi

**APPLE EAS-80551 - WITH THE BEATLES** 

¥2,500 Obi

Promo