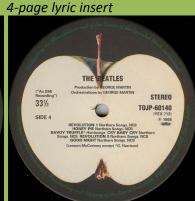

## **APPLE TOJP-60139/60140 - THE BEATLES [2-LP]**

¥3,470 Obi

331/3

**APPLE AP-8610 - YELLOW SUBMARINE** 

THE BEATLES FOREVER ¥2,000 Obi (type 2)

¥2,000 Obi (type 1)

1-sided lyric insert

¥2,000 Obi with ¥2,200 sticker ¥2,200 Obi