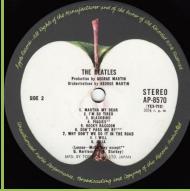

#### **APPLE AP-8570/8571 - THE BEATLES [2-LP]**

4 Photos (size: 10,8" x 11,6")

Poster

| ザ・ビートルズ                                     |                                       |
|---------------------------------------------|---------------------------------------|
| THE NEATLES                                 | AP-8570~7                             |
| and a                                       |                                       |
| 1.バック・イン・デリSSR                              |                                       |
| 1.ディア・ブルーデンス                                |                                       |
| 1. グラス・オニオン                                 |                                       |
| 4. オブ・ラ・ディ、オブ・ラ・ダー                          |                                       |
| 5.7458 · N= - · N4                          | ATED HONEY MIX                        |
| 4. コンティニュー(ング·3)ードー・オフィンナロー・10              | THE CONTINUENCE STORY OF AMARCON AND  |
| 1.8ワイル・マイ・モター・フェントリー・ウィー?                   |                                       |
| 8.ハッピネス・イズ・ア・ワーム・ガン·····                    | HARMAN & A MICH CEN                   |
| 1.7-9-74-747                                | MARTINA MY ZIEAR                      |
| 1.746 · y - · 947 - F                       |                                       |
| 1.7599X-F                                   | PLACEARD                              |
| 4. Kyu-X                                    |                                       |
| 5.0 v 8 - · 9 v 2 - >                       |                                       |
| E. F> + - 1/2 - E 1/4                       |                                       |
| 1.87イ・ドント・ウィー・ドル・イット・イン・ザー                  | Q - F - WHY BONT WY DO IT IN THE BLAD |
| 174.944                                     |                                       |
| 1.9217                                      |                                       |
| ak r                                        |                                       |
| 1, 1 - 37                                   |                                       |
| 2.ヤー・ブルース・・・・・・・・・・・・・・・・・・・・・・・・・・・・・・・・・・ |                                       |
| 1.マザー・ネイテャーズ・サン                             |                                       |
| 。エグリホディーズ・ゴッド・サムシング・トゥへ                     | F STEETHOOTS OF SOMETHON TO           |
| * イクセプト・ミー・アンド・マイ・センキー<br>1 セクシー・セディー       | MINE ENCERT ME 46D MT HONEEY          |
|                                             |                                       |
| 1 ヘルター・スケルター・                               |                                       |
| 7.ロング・ロング・ロング・                              | ZENE TENE TONG                        |
| side 4                                      |                                       |
| 1.シボルーション1                                  |                                       |
| 2.02                                        |                                       |
| 1.9ーポイ・トラッフル・・・・・・                          |                                       |
| 1.294 . ~ 12 294                            |                                       |
| 1. >#4->=>1                                 |                                       |
| £777.74}                                    |                                       |
| 東芝音楽工                                       | <b>里接式会社</b>                          |