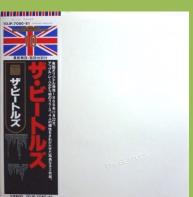

### APPLE TOJP-7080/7081 - THE BEATLES [2-LP]

## **APPLE TOJP-60139/60140 - THE BEATLES [2-LP]**

¥3,470 Obi

331/3

**APPLE AP-8610 - YELLOW SUBMARINE** 

THE BEATLES FOREVER ¥2,000 Obi (type 2)

¥2,000 Obi (type 1)

1-sided lyric insert

¥2,000 Obi with ¥2,200 sticker ¥2,200 Obi