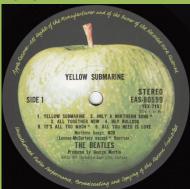

Misprint: SIED 2 Red vinyl promo Red vinyl

YELLOW SUBMARINE

SIDE 1

STEREO AP-8610
CICEOTIS

1. YELLOW SUBMARINE 2. ONLY A MORTHER SON'S

3. ALL TOGETHER NOW 4. HET BULLOO

5. ITS ALL TOO HUGH \* S. ALL TOU MED IS LOVE

(Lessen House Song And

THE BEATLES

FROM THE STATE AND A MED TO LOVE AND A MED TO LOVE

AND THE BEATLES

AND THE STATE AND A MED TO LOVE AND A MED TO LOVE

AND THE STATE AND A MED TO LOVE AND A MED TO LOVE

AND THE STATE AND A MED TO LOVE AND A MED