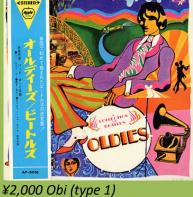

### APPLE TOJP-60143 - LET IT BE

¥2,548 Obi

4-page lyric insert

**APPLE AP-8016 - A COLLECTION OF BEATLES OLDIES** 

EverClean logo under release number

Without EverClean logo

¥2,200 Obi (type 1)

4-page lyric insert

Red vinyl

Comes with ¥2,000 Obi (type 1)

Mfd. by Toshiba Musical Industries Ltd.

A BEATLES COLUCTION OF OLDIES

Comes with ¥2,000 Obi (type 1 & 2)

scan needed

Mfd. by Toshiba Musical Industries Ltd., double pressing ring