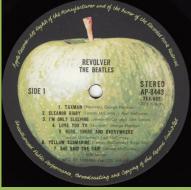

#### **APPLE AP-8443 - REVOLVER**

EMI

Cover type 1) Solid cardboard, no flipbacks

Cover type 2) Thin cardboard, with flipbacks

×2 000 0

¥1,700 Obi with ¥2,000 sticker, Cover type 1

¥2,000 Obi, Cover type 1

¥2,200 Obi, Cover type 2

4-page lyric insert

Red vinyl

Comes with ¥1,700 Obi with ¥2,000 sticker

Mfd. by Toshiba Musical
Industries Ltd.

Comes with ¥2,200 Obi

Crossover pressing, Mfd. by Toshiba-EMI Ltd.

Mfd. by Toshiba Musical Industries Ltd.

Mfd. by Toshiba-EMI Ltd.

Comes with ¥2,200 Obi