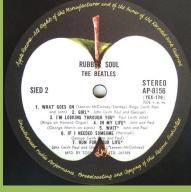

### **PARLOPHONE TOJP-60135 - HELP**

Apple logo on rear cover

4-page lyric inner

**APPLE AP-8156 - RUBBER SOUL** 

4-page lyric insert

¥2,000 Obi (type 1)

¥2,000 Obi (type 2), slick cover ¥2,000 Obi with ¥2,200 sticker

¥2,200 Obi, slick cover

EMI on rear

4-page lyric insert

EMI on rear

RUBBER SOUL

Red vinyl

Misprint: SIED 2 Comes with ¥2,000 Obi (type 1 or 2)

## Misprint: SIED 2 Comes with ¥2,200 Obi