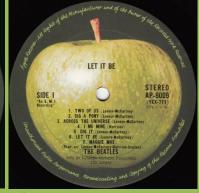

### **APPLE EAS-80570 - HEY JUDE**

**APPLE AP-9009 - LET IT BE** 

Box front

Box rear

Non-gatefold cover

Obi

2-sided lyric insert

UK Book with stickered back (no song credit sheet pasted onto page 9)

LET IT BE

SIDE 1

ARE WILL

A FORY (LABOR MEGICINE)

J. A FORM (LABOR MEGICINE)

A FORM (LABOR MEGIC

Black vinyl promo

SIDE 2

AR-9009

THE COME AND WINDING ROD (CERS-MEGITLES)

A. BELL A. THE BATE BOY LEASE MEGITLES)

THE BEATTES

MID. BY TO SHEEN STATES

AND. BY TO SHEEN SHEET STATES

AND BY TO SHEET STATES

AND BY

Red vinyl

Mfd. by Toshiba Musical Industries Ltd.

Mfd. by Toshiba Musical Industries Ltd. contract pressing with large pressing ring

**APPLE AP-80189 - LET IT BE** 

¥2,000 Obi (type 1) & Acadamy Award Obi