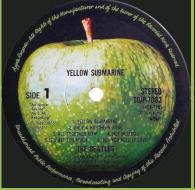

Misprint: SIED 2 Red vinyl promo Red vinyl

YELLOW SUBMARINE

SIDE 1

STEREO AP-8610
CICEOTIS

1. YELLOW SUBMARINE 2. ONLY A MORTHER SON'S

3. ALL TOGETHER NOW 4. HET BULLOO

5. ITS ALL TOO HUGH \* S. ALL TOU MED IS LOVE

Mfd. by Toshiba Musical Industries Ltd.

Misprint: SIED 2 Comes with ¥2,000 Obi (type 2)

Mfd. by Toshiba-EMI Ltd.

# Comes with ¥2,000 Obi (type 1)

Misprint: SIED 2 Comes with ¥2,000 Obi with ¥2,200 sticker or ¥2,200 Obi