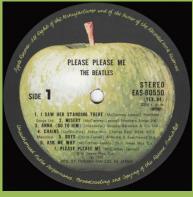

### **APPLE AP-8675 - PLEASE PLEASE ME**

¥2,000 Obi

PLEASE PLEASE ME
THE BEATLES

SIDE 1

1. PLEASE PLEASE ME (Common Machine)
2. ANNA (60 TO HIM) (Al-andré)
3. I SAW HE STANDING THERE (Limen Machine)
4. BINST (Common Machine)
5. MISERY (Limen MACHINE)
1. ALS ME HEY (Common Machine)
1. ALS ME HEY (Limen MACHINE)
1. ALS ME HEY