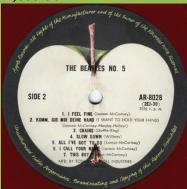

### **APPLE AR-8028 - BEATLES No. 5**

White print on rear cover

Red print on rear cover, ¥2,000 sticker

¥1,700 Obi

Red vinyl

¥2,000 Obi

Comes with ¥1,700 Obi

Mfd. by Toshiba Musical

Comes with ¥1,700 Obi or ¥2,000 sticker

THE BEATLES NO. 5

AR-8028 (2EJ-30) 33)/4 r. p. m.

**Industries Ltd** 

THE BEATLES NO. 5 SIDE 1 1. LONG TALL SALLY Mfd. by Toshiba Musical Industries Ltd.,

Comes with ¥2,000 Obi