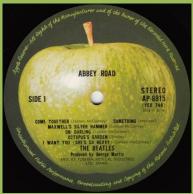

¥2,548 Obi

YELLOW SUBMARINE ("An EM Recordin THE BEATLES

**APPLE AP-8815 - ABBEY ROAD** 

4-page lyric insert

¥2,000 Obi

¥2,200 Obi

2-sided lyric insert

Red vinyl promo

STEREO AP-8815 (YEX 750) 3334 r. p. m. SIDE 2

Red vinyl

Without HER MAJESTY on label

Without HER MAJESTY on label

STEREO AP-8815 (YEX 750) SIDE 2

Red vinyl

With HER MAJESTY on label Comes with ¥2,000 Obi

Mfd. by Toshiba Musical Industries Ltd.