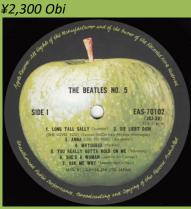

### **APPLE AR-8028 - BEATLES No. 5**

White print on rear cover

Red print on rear cover, ¥2,000 sticker

¥1,700 Obi

Red vinyl

¥2,000 Obi

Comes with ¥1,700 Obi

Mfd. by Toshiba Musical

Comes with ¥1,700 Obi or ¥2,000 sticker

THE BEATLES NO. 5

AR-8028 (2EJ-30) 33)/4 r. p. m.

**Industries Ltd** 

THE BEATLES NO. 5 SIDE 1 1. LONG TALL SALLY Mfd. by Toshiba Musical Industries Ltd.,

Comes with ¥2,000 Obi

Mfd. by Toshiba-EMI Ltd

### **APPLE EAS-70102 - BEATLES No. 5**

contract pressing with double pressing ring

見本 非売品 THE BEATLES NO. 5 EAS-70102 1. LONG TALL SALLY Co

Promo