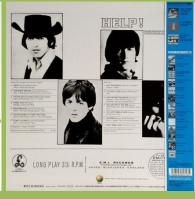

### **APPLE EAS-80554 - HELP!** (UK Compilation)

見本 非売品 THE BEATLES SIDE 1

見本 HELP! THE BEATLES SIDE 2

4-page lyric insert THE BEATLES STEREO EAS-80554 (YEX-169) SIDE 2

Promo

**ODEON TOJP-7075 - HELP** 

4-page lyric inner

### **PARLOPHONE TOJP-60135 - HELP**

Apple logo on rear cover

4-page lyric inner

**APPLE AP-8156 - RUBBER SOUL** 

4-page lyric insert

¥2,000 Obi (type 1)

¥2,000 Obi (type 2), slick cover ¥2,000 Obi with ¥2,200 sticker