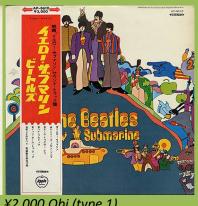

## **APPLE TOJP-60139/60140 - THE BEATLES [2-LP]**

¥3,470 Obi

331/3

**APPLE AP-8610 - YELLOW SUBMARINE** 

THE BEATLES FOREVER ¥2,000 Obi (type 2)

¥2,000 Obi (type 1)

1-sided lyric insert

¥2,000 Obi with ¥2,200 sticker ¥2,200 Obi