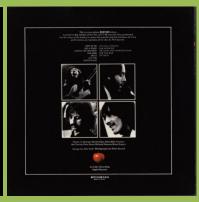

### **APPLE EAS-80570 - HEY JUDE**

**APPLE AP-9009 - LET IT BE** 

Box front

Box rear

Non-gatefold cover

Obi

2-sided lyric insert

UK Book with stickered back (no song credit sheet pasted onto page 9)