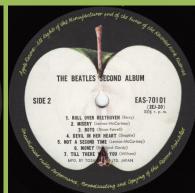

### APPLE AR-8027 - THE BEATLES' SECOND ALBUM (Japanese Compilation)

¥1,700 Obi

¥2,000 Obi

2-sided lyric insert

Red vinyl

Comes with ¥1,700 Obi

SIDE 2

Mfd. by Toshiba Musical **Industries Ltd** 

Comes with ¥1,700 Obi

Mfd. by Toshiba-EMI Ltd.

THE BEATLES SECOND ALBUM

1. ROLL OVER BEETHOVEN ( 2. MISERY (Lennon-McCorte

Comes with ¥2,000 Obi