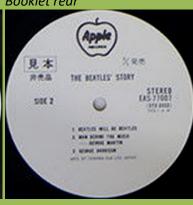

### APPLE AP-8676/8677 - THE BEATLES' STORY [2-LP Box]

Box rear

¥4,000 Obi

¥4,400 Obi

1st LP cover

2nd LP cover

16-page booklet

Red vinyl

Comes with ¥4,000 Obi

Mfd. by Toshiba Musical Industries Ltd.

THE BEATLES' STORY STEREO AP-8676 (\$T2-2222) 333/5 f. p. m. BEATLES WILL BE BEATLES
 MAN BEHIND THE MUSIC
 GEORGE MARTIN

Comes with ¥4,000 or ¥4,400 Obi