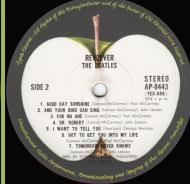

#### **APPLE AP-8443 - REVOLVER**

EMI

Cover type 1) Solid cardboard, no flipbacks

Cover type 2) Thin cardboard, with flipbacks

×2 000 0

¥1,700 Obi with ¥2,000 sticker, Cover type 1

¥2,000 Obi, Cover type 1

¥2,200 Obi, Cover type 2

4-page lyric insert

Red vinyl

Comes with ¥1,700 Obi with ¥2,000 sticker

Mfd. by Toshiba Musical
Industries Ltd.

Comes with ¥2,200 Obi

Crossover pressing, Mfd. by Toshiba-EMI Ltd.

Mfd. by Toshiba Musical Industries Ltd.

Mfd. by Toshiba-EMI Ltd.

Comes with ¥2,200 Obi