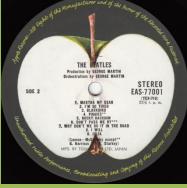

#### **APPLE AP-8570/8571 - THE BEATLES [2-LP]**

4 Photos (size: 10,8" x 11,6")

Poster

| ザ・ビートルズ                                     |                                       |
|---------------------------------------------|---------------------------------------|
| THE NEATLES                                 | AP-8570~7                             |
| and a                                       |                                       |
| 1.バック・イン・デリSSR                              |                                       |
| 1.ディア・ブルーデンス                                |                                       |
| 1. グラス・オニオン                                 |                                       |
| 4. オブ・ラ・ディ、オブ・ラ・ダー                          |                                       |
| 5.7458 · N= - · N4                          | ATED HONEY MIX                        |
| 4. コンティニュー(ング·3)ードー・オフィンナロー・10              | THE CONTINUENCE STORY OF AMARCON AND  |
| 1.8ワイル・マイ・モター・フェントリー・ウィー?                   |                                       |
| 8.ハッピネス・イズ・ア・ワーム・ガン·····                    | HARMAN & A MICH CEN                   |
| 1.7-9-74-747                                | MARTINA MY ZIEAR                      |
| 1.746 · y - · 947 - F                       |                                       |
| 1.7599X-F                                   | PLACEARD                              |
| 4. Kyu-X                                    |                                       |
| 5.0 v 8 - · 9 v 2 - >                       |                                       |
| E. F> + - 1/2 - E 1/4                       |                                       |
| 1.87イ・ドント・ウィー・ドル・イット・イン・ザー                  | Q - F - WHY BONT WY DO IT IN THE BLAD |
| 174.944                                     |                                       |
| 1.9217                                      |                                       |
| ak r                                        |                                       |
| 1, 1 - 37                                   |                                       |
| 2.ヤー・ブルース・・・・・・・・・・・・・・・・・・・・・・・・・・・・・・・・・・ |                                       |
| 1.マザー・ネイテャーズ・サン                             |                                       |
| 。エグリホディーズ・ゴッド・サムシング・トゥへ                     | F STEETHOOTS OF SOMETHON TO           |
| * イクセプト・ミー・アンド・マイ・センキー<br>1 セクシー・セディー       | MINE ENCERT ME 46D MT HONEEY          |
|                                             |                                       |
| 1 ヘルター・スケルター・                               |                                       |
| 7.ロング・ロング・ロング・                              | ZENE TENE TONG                        |
| side 4                                      |                                       |
| 1.シボルーション1                                  |                                       |
| 2.02                                        |                                       |
| 1.9ーポイ・トラッフル・・・・・・                          |                                       |
| 1.294 . ~ 12 294                            |                                       |
| 1. >#4->=>1                                 |                                       |
| £777.74}                                    |                                       |
| 東芝音楽工                                       | <b>里接式会社</b>                          |