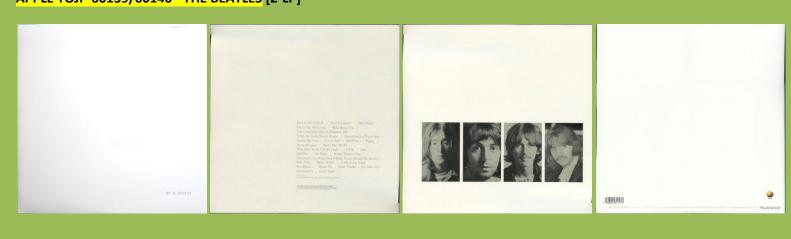

#### **APPLE AP-8570/8571 - THE BEATLES [2-LP]**

4 Photos (size: 10,8" x 11,6")

Poster

| ザ・ビートルズ                                     |                                       |
|---------------------------------------------|---------------------------------------|
| THE NEATLES                                 | AP-8570~7                             |
| and a                                       |                                       |
| 1.バック・イン・デリSSR                              |                                       |
| 1.ディア・ブルーデンス                                |                                       |
| 1. グラス・オニオン                                 |                                       |
| 4. オブ・ラ・ディ、オブ・ラ・ダー                          |                                       |
| 5.7458 · N= - · N4                          | ATED HONEY MIX                        |
| 4. コンティニュー(ング·3)ードー・オフィンナロー・10              | THE CONTINUENCE STORY OF AMARCON AND  |
| 1.8ワイル・マイ・モター・フェントリー・ウィー?                   |                                       |
| 8.ハッピネス・イズ・ア・ワーム・ガン·····                    | HARMAN & A MICH CEN                   |
| 1.7-9-74-747                                | MARTINA MY ZIEAR                      |
| 1.746 · y - · 947 - F                       |                                       |
| 1.7599X-F                                   | PLACEARD                              |
| 4. Kyu-X                                    |                                       |
| 5.0 v 8 - · 9 v 2 - >                       |                                       |
| E. F> + - 1/2 - E 1/4                       |                                       |
| 1.87イ・ドント・ウィー・ドル・イット・イン・ザー                  | Q - F - WHY BONT WY DO IT IN THE BLAD |
| 174.944                                     |                                       |
| 1.9217                                      |                                       |
| ak r                                        |                                       |
| 1, 1 - 37                                   |                                       |
| 2.ヤー・ブルース・・・・・・・・・・・・・・・・・・・・・・・・・・・・・・・・・・ |                                       |
| 1.マザー・ネイテャーズ・サン                             |                                       |
| 。エグリホディーズ・ゴッド・サムシング・トゥへ                     | F STEETHOOTS OF SOMETHON TO           |
| * イクセプト・ミー・アンド・マイ・センキー<br>1 セクシー・セディー       | MINE ENCERT ME 46D MT HONEEY          |
|                                             |                                       |
| 1 ヘルター・スケルター・                               |                                       |
| 7.ロング・ロング・ロング・                              | ZENE TENE TONG                        |
| side 4                                      |                                       |
| 1.シボルーション1                                  |                                       |
| 2.02                                        |                                       |
| 1.9ーポイ・トラッフル・・・・・・                          |                                       |
| 1.294 . ~ 12 294                            |                                       |
| 1. >#4->=>1                                 |                                       |
| £777.74}                                    |                                       |
| 東芝音楽工                                       | <b>里接式会社</b>                          |