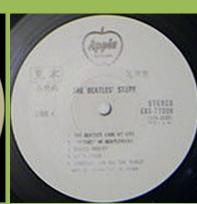

### APPLE AP-8676/8677 - THE BEATLES' STORY [2-LP Box]

Box rear

¥4,000 Obi

¥4,400 Obi

1st LP cover

2nd LP cover

16-page booklet

Red vinyl

Comes with ¥4,000 Obi

Mfd. by Toshiba Musical Industries Ltd.

THE BEATLES' STORY STEREO AP-8676 (\$T2-2222) 333/5 f. p. m. BEATLES WILL BE BEATLES
 MAN BEHIND THE MUSIC
 GEORGE MARTIN

Comes with ¥4,000 or ¥4,400 Obi