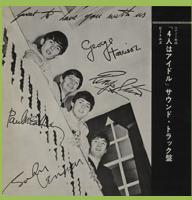

#### **APPLE AP-8570/8571 - THE BEATLES [2-LP]**

4 Photos (size: 10,8" x 11,6")

Poster

| ザ・ビートルズ                                     |                                       |
|---------------------------------------------|---------------------------------------|
| THE NEATLES                                 | AP-8570~7                             |
| and a                                       |                                       |
| 1.バック・イン・デリSSR                              |                                       |
| 1.ディア・ブルーデンス                                |                                       |
| 1. グラス・オニオン                                 |                                       |
| 4. オブ・ラ・ディ、オブ・ラ・ダー                          |                                       |
| 5.7458 · N= - · N4                          | ATED HONEY MIX                        |
| 4. コンティニュー(ング·3)ードー・オフィンナロー・10              | THE CONTINUENCE STORY OF AMARCON AND  |
| 1.8ワイル・マイ・モター・フェントリー・ウィー?                   |                                       |
| 8.ハッピネス・イズ・ア・ワーム・ガン·····                    | HARMAN & A MICH CEN                   |
| 1.7-9-74-747                                | MARTINA MY ZIEAR                      |
| 1.746 · y - · 947 - F                       |                                       |
| 1.7599X-F                                   | PLACEARD                              |
| 4. Kyu-X                                    |                                       |
| 5.0 v 8 - · 9 v 2 - >                       |                                       |
| E. F> + - 1/2 - E 1/4                       |                                       |
| 1.87イ・ドント・ウィー・ドル・イット・イン・ザー                  | Q - F - WHY BONT WY DO IT IN THE BLAD |
| 174.944                                     |                                       |
| 1.9217                                      |                                       |
| ak r                                        |                                       |
| 1, 1 - 37                                   |                                       |
| 2.ヤー・ブルース・・・・・・・・・・・・・・・・・・・・・・・・・・・・・・・・・・ |                                       |
| 1.マザー・ネイテャーズ・サン                             |                                       |
| 。エグリホディーズ・ゴッド・サムシング・トゥへ                     | F STEETHOOTS OF SOMETHON TO           |
| * イクセプト・ミー・アンド・マイ・センキー<br>1 セクシー・セディー       | MINE ENCERT ME 46D MT HONEEY          |
|                                             |                                       |
| 1 ヘルター・スケルター・                               |                                       |
| 7.ロング・ロング・ロング・                              | ZENE TENE TONG                        |
| side 4                                      |                                       |
| 1.シボルーション1                                  |                                       |
| 2.02                                        |                                       |
| 1.9ーポイ・トラッフル・・・・・・                          |                                       |
| 1.294 . ~ 12 294                            |                                       |
| 1. >#4->=>1                                 |                                       |
| £777.74}                                    |                                       |
| 東芝音楽工                                       | <b>里接式会社</b>                          |