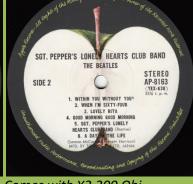

¥2,500 Obi

見本 %発売 非売品 SGT. PEPPER'S LONELY HEARTS CLUB BAND STERED
EAS-80558
(YEA-827)
1. SQT. PEPPER'S LONELY HEARTS CLUB BAND
2. WITH A LITTLE HELP FROM MY FRIENDS
3. LUCY IN THE SYY WITH SOMMONDS
4. SETTING BETTER
6. SIES LEAVING HOME
7. BEING FOR THE BENEFIT
OF MR. KITE
(Lennes McCantray)
M/D. BY TOSHIBA-LMI 13D SIDE 1