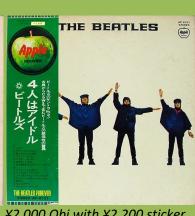

## **APPLE TOJP-60139/60140 - THE BEATLES [2-LP]**

¥3,470 Obi

331/3

**APPLE AP-8610 - YELLOW SUBMARINE** 

THE BEATLES FOREVER ¥2,000 Obi (type 2)

¥2,000 Obi (type 1)

1-sided lyric insert

¥2,000 Obi with ¥2,200 sticker ¥2,200 Obi