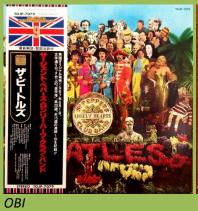

### APPLE AP-8163 - SGT. PEPPER'S LONELY HEARTS CLUB BAND

¥2,000 Obi (type 1)

¥2,000 Obi (type 2)

¥2,000 Obi with ¥2,200 sticker ¥2,200 Obi

Title card

SGT. PEPPER'S LONELY HEARTS CLUB BAND
THE BEATLES STEREO SIDE 2

Red vinyl

Comes with ¥2,000 Obi (type 1)

Mfd. by Toshiba Musical Industries Ltd.

Comes with ¥2,000 Obi (type 2)

Mfd. by Toshiba-EMI Ltd.

Comes with ¥2,200 Obi

APPLE EAS-80558 - SGT. PEPPER'S LONELY HEARTS CLUB BAND

Promo with extra print over the title, large Apple logo

Promo without extra print over the title, small Apple logo