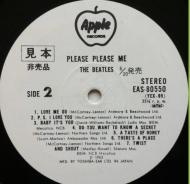

### **APPLE EAS-80550 - PLEASE PLEASE ME**

PLEASE PLEASE ME
THE BEATLES 发光光
STEREO
EAS-80550
(TLL-94)
(TLL-94)
1. I SAW HER STANDING TREE (McCorney-Lowco) Northern
Sough Col. 2. WISERT (McCorney-Lowco) Northern Sough Ld.
2. ARMA (Q 17 Hill), McCorney-Lowco) Northern Sci. Ld.
McCollege College Co