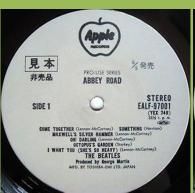

STEREO AP-8815 (YEX 750) 3334 r. p. m. SIDE 2

Red vinyl

Without HER MAJESTY on label

Without HER MAJESTY on label

STEREO AP-8815 (YEX 750) SIDE 2

Red vinyl

With HER MAJESTY on label Comes with ¥2,000 Obi

Mfd. by Toshiba Musical Industries Ltd.

With HER MAJESTY on label Comes with ¥2,000 Obi