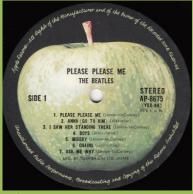

### **APPLE AP-8675 - PLEASE PLEASE ME**

¥2,000 Obi

PLEASE PLEASE ME
THE BEATLES

SIDE 1

1. PLEASE PLEASE ME (Common Machine)
2. ANNA (60 TO HIM) (Al-andré)
3. I SAW HE STANDING THERE (Limen Machine)
4. BINST (Common Machine)
5. MISERY (Limen MACHINE)
1. ALS ME HEY (Common Machine)
1. ALS ME HEY (Limen MACHINE)
1. ALS ME HEY

¥2,000 Obi with ¥2,200 sticker

¥2,200 Obi

8-page glued-in booklet

Comes with ¥2,000 Obi

Mfd. by Toshiba Musical Industries Ltd.

Comes with ¥2,000 Obi

Red vinyl

Mfd. by Toshiba-EMI Ltd.