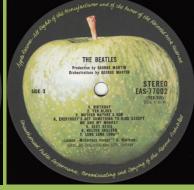

#### **APPLE AP-8570/8571 - THE BEATLES [2-LP]**

4 Photos (size: 10,8" x 11,6")

Poster

| ザ・ビートルズ                                     |                                       |
|---------------------------------------------|---------------------------------------|
| THE NEATLES                                 | AP-8570~7                             |
| and a                                       |                                       |
| 1.バック・イン・デリSSR                              |                                       |
| 1.ディア・ブルーデンス                                |                                       |
| 1. グラス・オニオン                                 |                                       |
| 4. オブ・ラ・ディ、オブ・ラ・ダー                          |                                       |
| 5.7458 · N= - · N4                          | ATED HONEY MIX                        |
| 4. コンティニュー(ング·3)ードー・オフィンナロー・10              | THE CONTINUENCE STORY OF AMARCON AND  |
| 1.8ワイル・マイ・モター・フェントリー・ウィー?                   |                                       |
| 8.ハッピネス・イズ・ア・ワーム・ガン·····                    | HARMAN & A MICH CEN                   |
| 1.7-9-74-747                                | MARTINA MY ZIEAR                      |
| 1.746 · y - · 947 - F                       |                                       |
| 1.7599X-F                                   | PLACEARD                              |
| 4. Kyu-X                                    |                                       |
| 5.0 v 8 - · 9 v 2 - >                       |                                       |
| E. F> + - 1/2 - E 1/4                       |                                       |
| 1.87イ・ドント・ウィー・ドル・イット・イン・ザー                  | Q - F - WHY BONT WY DO IT IN THE BLAD |
| 174.944                                     |                                       |
| 1.9217                                      |                                       |
| ak r                                        |                                       |
| 1, 1 - 37                                   |                                       |
| 2.ヤー・ブルース・・・・・・・・・・・・・・・・・・・・・・・・・・・・・・・・・・ |                                       |
| 1.マザー・ネイテャーズ・サン                             |                                       |
| 。エグリホディーズ・ゴッド・サムシング・トゥへ                     | F STEETHOOTS OF SOMETHON TO           |
| * イクセプト・ミー・アンド・マイ・センキー<br>1 セクシー・セディー       | MINE ENCERT ME 46D MT HONEEY          |
|                                             |                                       |
| 1 ヘルター・スケルター・                               |                                       |
| 7.ロング・ロング・ロング・                              | ZENE TENE TONG                        |
| side 4                                      |                                       |
| 1.シボルーション1                                  |                                       |
| 2.02                                        |                                       |
| 1.9ーポイ・トラッフル・・・・・・                          |                                       |
| 1.294 . ~ 12 294                            |                                       |
| 1. >#4->=>1                                 |                                       |
| £777.74}                                    |                                       |
| 東芝音楽工                                       | <b>里接式会社</b>                          |