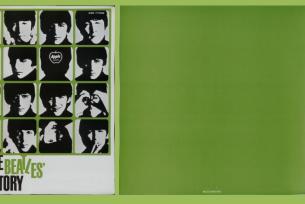

### APPLE AP-8676/8677 - THE BEATLES' STORY [2-LP Box]

Box rear

¥4,000 Obi

¥4,400 Obi

1st LP cover

2nd LP cover

16-page booklet

Red vinyl

Comes with ¥4,000 Obi

Mfd. by Toshiba Musical Industries Ltd.

THE BEATLES' STORY STEREO AP-8676 (\$T2-2222) 333/5 f. p. m. BEATLES WILL BE BEATLES
 MAN BEHIND THE MUSIC
 GEORGE MARTIN

Comes with ¥4,000 or ¥4,400 Obi