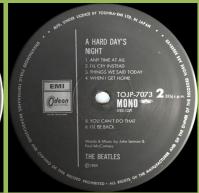

### ODEON TOJP-7073 – A HARD DAY'S NIGHT

Apple logo on rear cover

A HARD DAY'S EMI Odeon

4-page lyric inner