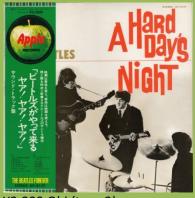

### **APPLE AP-8147 - A HARD DAY'S NIGHT**

Cover type 1) Laminated on thin cardboard, Stereo under release number

Apple logo to the left

Cover type 2) Non-laminated on thick cardboard, Stereo preceding release number

Apple logo centered

¥2,000 Obi (type 1), Cover type 1

¥2,000 Obi with ¥2,200 sticker, ¥2,000 Obi (type 2), Cover type 2

Cover type 2

Cover type 2

2-sided lyric insert

Red vinyl

Comes with ¥2,000 Obi (type 1)

Mfd. by Toshiba Musical Industries Ltd.

Comes with ¥2,000 Obi (type 1 or 2) or ¥2,000 Obi with ¥2,200 sticker

Mfd. by Toshiba-EMI Ltd.

Comes with ¥2,200 Obi

### **APPLE EAS-80552 - A HARD DAY'S NIGHT**

¥2,500 Obi

4-page lyric insert

Promo