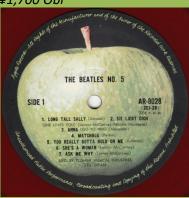

### **APPLE AR-8028 - BEATLES No. 5**

White print on rear cover

Red print on rear cover, ¥2,000 sticker

¥1,700 Obi

Red vinyl

¥2,000 Obi

Comes with ¥1,700 Obi

Mfd. by Toshiba Musical

Comes with ¥1,700 Obi or ¥2,000 sticker

THE BEATLES NO. 5

AR-8028 (2EJ-30) 33)/4 r. p. m.

**Industries Ltd** 

THE BEATLES NO. 5 SIDE 1 1. LONG TALL SALLY Mfd. by Toshiba Musical Industries Ltd.,

Comes with ¥2,000 Obi