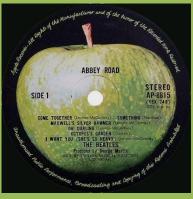

¥2,548 Obi

YELLOW SUBMARINE ("An EM Recordin THE BEATLES

**APPLE AP-8815 - ABBEY ROAD** 

4-page lyric insert

¥2,000 Obi

¥2,200 Obi

2-sided lyric insert

Red vinyl promo

STEREO AP-8815 (YEX 750) 3334 r. p. m. SIDE 2

Red vinyl

Without HER MAJESTY on label

Without HER MAJESTY on label

STEREO AP-8815 (YEX 750) SIDE 2

Red vinyl

With HER MAJESTY on label Comes with ¥2,000 Obi

Mfd. by Toshiba Musical Industries Ltd.