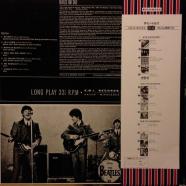

### APPLE AP-8676/8677 - THE BEATLES' STORY [2-LP Box]

Box rear

¥4,000 Obi

¥4,400 Obi

1st LP cover

2nd LP cover

16-page booklet

Red vinyl

Comes with ¥4,000 Obi

Mfd. by Toshiba Musical Industries Ltd.

THE BEATLES' STORY STEREO AP-8676 (\$T2-2222) 333/5 f. p. m. BEATLES WILL BE BEATLES
 MAN BEHIND THE MUSIC
 GEORGE MARTIN

Comes with ¥4,000 or ¥4,400 Obi

Mfd. by Toshiba-EMI Ltd.

Comes with ¥4,400 Obi

Box front Box rear

1st LP cover 2nd LP cover

16-page booklet Booklet rear

Promo

¥2,000 Obi (type 1)

WITH THE BEATLES THE BEATLES SIDE 1