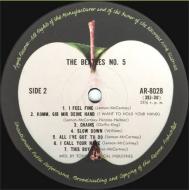

### **APPLE AR-8028 - BEATLES No. 5**

White print on rear cover

Red print on rear cover, ¥2,000 sticker

¥1,700 Obi

Red vinyl

¥2,000 Obi

Comes with ¥1,700 Obi

Mfd. by Toshiba Musical

Comes with ¥1,700 Obi or ¥2,000 sticker

THE BEATLES NO. 5

AR-8028 (2EJ-30) 33)/4 r. p. m.

**Industries Ltd** 

THE BEATLES NO. 5 SIDE 1 1. LONG TALL SALLY Mfd. by Toshiba Musical Industries Ltd.,

Comes with ¥2,000 Obi