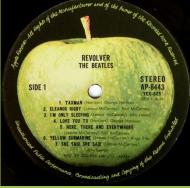

#### **APPLE AP-8443 - REVOLVER**

EMI

Cover type 1) Solid cardboard, no flipbacks

Cover type 2) Thin cardboard, with flipbacks

×2 000 0

¥1,700 Obi with ¥2,000 sticker, Cover type 1

¥2,000 Obi, Cover type 1

¥2,200 Obi, Cover type 2

4-page lyric insert

Red vinyl

Comes with ¥1,700 Obi with ¥2,000 sticker

Mfd. by Toshiba Musical
Industries Ltd.

Comes with ¥2,200 Obi

Crossover pressing, Mfd. by Toshiba-EMI Ltd.

Mfd. by Toshiba Musical Industries Ltd.

Mfd. by Toshiba-EMI Ltd.

Comes with ¥2,200 Obi