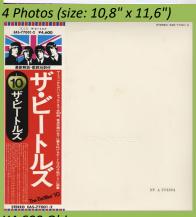

#### **APPLE AP-8570/8571 - THE BEATLES [2-LP]**

4 Photos (size: 10,8" x 11,6")

Poster

| ザ・ビートルズ                                     |                                       |
|---------------------------------------------|---------------------------------------|
| THE NEATLES                                 | AP-8570~7                             |
| and a                                       |                                       |
| 1.バック・イン・デリSSR                              |                                       |
| 1.ディア・ブルーデンス                                |                                       |
| 1. グラス・オニオン                                 |                                       |
| 4. オブ・ラ・ディ、オブ・ラ・ダー                          |                                       |
| 5.7458 · N= - · N4                          | ATED HONEY MIX                        |
| 4. コンティニュー(ング·3)ードー・オフィンナロー・10              | THE CONTINUENCE STORY OF AMARCON AND  |
| 1.8ワイル・マイ・モター・フェントリー・ウィー?                   |                                       |
| 8.ハッピネス・イズ・ア・ワーム・ガン·····                    | HARMAN & A MICH CEN                   |
| 1.7-9-74-747                                | MARTINA MY ZIEAR                      |
| 1.746 · y - · 947 - F                       |                                       |
| 1.7599X-F                                   | PLACEARD                              |
| 4. Kyu-X                                    |                                       |
| 5.0 v 8 - · 9 v 2 - >                       |                                       |
| E. F> + - 1/2 - E 1/4                       |                                       |
| 1.87イ・ドント・ウィー・ドル・イット・イン・ザー                  | Q - F - WHY BONT WY DO IT IN THE BLAD |
| 174.944                                     |                                       |
| 1.9217                                      |                                       |
| ak r                                        |                                       |
| 1, 1 - 37                                   |                                       |
| 2.ヤー・ブルース・・・・・・・・・・・・・・・・・・・・・・・・・・・・・・・・・・ |                                       |
| 1.マザー・ネイテャーズ・サン                             |                                       |
| 。エグリホディーズ・ゴッド・サムシング・トゥへ                     | F STEETHOOTS OF SOMETHON TO           |
| * イクセプト・ミー・アンド・マイ・センキー<br>1 セクシー・セディー       | MINE ENCERT ME 46D MT HONEEY          |
|                                             |                                       |
| 1 ヘルター・スケルター・                               |                                       |
| 7.ロング・ロング・ロング・                              | ZENE TENE TONG                        |
| side 4                                      |                                       |
| 1.シボルーション1                                  |                                       |
| 2.02                                        |                                       |
| 1.9ーポイ・トラッフル・・・・・・                          |                                       |
| 1.294 . ~ 12 294                            |                                       |
| 1. >#4->=>1                                 |                                       |
| £777.74}                                    |                                       |
| 東芝音楽工                                       | <b>里接式会社</b>                          |