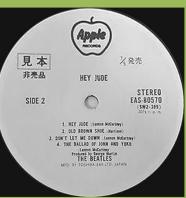

### **APPLE EAS-80570 - HEY JUDE**

**APPLE AP-9009 - LET IT BE** 

Box front

Box rear

Non-gatefold cover

Obi

2-sided lyric insert

UK Book with stickered back (no song credit sheet pasted onto page 9)