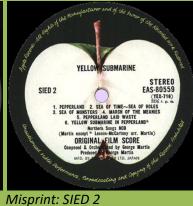

Mfd. by Toshiba Musical Industries Ltd.

Misprint: SIED 2 Comes with ¥2,000 Obi (type 2)

Mfd. by Toshiba-EMI Ltd.

# Comes with ¥2,000 Obi (type 1)

Misprint: SIED 2 Comes with ¥2,000 Obi with ¥2,200 sticker or ¥2,200 Obi

### **APPLE EAS-80559 - YELLOW SUBMARINE**

SUBMARINE

東京を表

FRAS BUSINES

SIDE 1

STEREO
EAS-80559
(YEX-115)
1. YELLOW SUBMARINE 2. ONLY A NOTTERS 800.8 \*\*
3. ALL TORETHER NOW A BY SULES 900.8 \*\*
5. IT'S ALLOW SUBMARINE 2. ONLY A NOTTERS 900.8 \*\*
1. YELLOW SUBMARINE 2. ONLY A NOTTERS 900.8 \*\*
5. IT'S ALLOW F 8. ALL TO NOTE 900.8 \*\*
NOT TORETHER NOW A BY SULES 900.8 \*\*
1. YELLOW SUBMARINE 2. ONLY A NOTE 900.8 \*\*
1. YELLOW SUBMARINE A BY SULES 900.8 \*\*
1. YELLOW SUBMARINE 2. ONLY A NOTE 900.8 \*\*
1. YELLOW SUBMARINE 2. ONLY A NOTE 900.8 \*\*
1. YELLOW SUBMARINE 2. ONLY A NOTE 900.8 \*\*
1. YELLOW SUBMARINE 2. ONLY A NOTE 900.8 \*\*
1. YELLOW SUBMARINE 2. ONLY A NOTE 900.8 \*\*
1. YELLOW SUBMARINE 2. ONLY A NOTE 900.8 \*\*
1. YELLOW SUBMARINE 2. ONLY A NOTE 900.8 \*\*
1. YELLOW SUBMARINE 2. ONLY A NOTE 900.8 \*\*
1. YELLOW SUBMARINE 2. ONLY A NOTE 900.8 \*\*
1. YELLOW SUBMARINE 2. ONLY A NOTE 900.8 \*\*
2. YELLOW SUBMARINE 2. ONLY A NOTE 900.8 \*\*
2. YELOW SUBMARINE 2. ONLY A NOTE 900.8 \*\*
2. YELLOW SUBMARINE 2. ONLY A NOTE 900.8 \*\*
2. YELLOW SUBMARINE 2. ONLY A NOTE 900.8 \*\*
2. YELLOW SUBMARINE 2. ONLY A NOTE 900.8 \*\*
2. YELLOW SUBMARINE 2. ONLY A NOTE 900.8 \*\*
2. YELLOW SUBMARINE 2. ONLY A NOTE 900.8 \*\*
2. YELLOW SUBMARINE 2. ONLY A NOTE 900.8 \*\*
2. YELLOW SUBMARINE 2. ONLY A NOTE 900.8 \*\*
2. YELLOW SUBMARINE 2. ONLY A NOTE 900.8 \*\*
2. YELLOW SUBMARINE 2. ONLY A NOTE 900.8 \*\*
2. YELLOW SUBMARINE 2. ONLY A NOTE 900.8 \*\*
2. YELLOW SUBMARINE 2. ONLY A NOTE 900.8 \*\*
2. YELLOW SUBMARINE 2. ONLY A NOTE 900.8 \*\*
2. YELLOW SUBMARINE 2. ONLY A NOTE 900.8 \*\*
2. YELLOW SUBMARINE 2. ONLY A NOTE 900.8 \*\*
2. YELLOW SUBMARINE 2. ONLY A NOTE 900.8 \*\*
2. YELLOW SUBMARINE 2. ONLY A NOTE 900.8 \*\*
2. YELLOW SUBMARINE 2. ONLY A NOTE 900.8 \*\*
2. YELLOW SUBMARINE 2. ONLY A NOTE 900.8 \*\*
2. YELLOW SUBMARINE 2. ONLY A NOTE 900.8 \*\*
2. YELLOW SUBMARINE 2. ONLY A NOTE 900.8 \*\*
2. YELLOW SUBMARINE 2. ONLY A NOTE 900.8 \*\*
2. YELLOW SUBMARINE 2. ONLY A NOTE 900.8 \*\*
2. YELLOW SUBMARINE 2. ONLY A NOTE 900.8 \*\*
2. YELLOW SUBMARINE 2. YELLOW SUBMARINE 900.8 \*\*
2. YELLOW SUBMARINE 2. YELLOW SUBMARINE 900.8 \*\*
2. YEL

Promo

Correct print SIDE 2

YELLOW SUBMARINE

STEREO
EAS-80559
(TXX-718)
3. SEA OF MOSTERS 4. MACKS OF THE MEANES
3. SEA OF MOSTERS 4. MACKS OF THE MEANES
6. YELLOW SUBMAINE IN PEPERLAND
(MATTE SECON)\*\* Lunco-MECTERNY AT. MATTE
Comparé & Original Towns of Medical Seconds
(Matter Seconds)\*\* Lunco-MecTerny AT. Matter

ORIGINAL FLAM SCORE
Comparé & Original Seconds

Produced by Martin

MODE SECONDS MATTER

AND MATTER SECONS MATTER SECONS MATTER

AND MATTER SECONS M

APPLE TOJP-7082 - YELLOW SUBMARINE

4-page lyric insert

**APPLE TOJP-60141 - YELLOW SUBMARINE** 