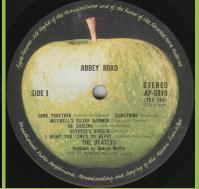

¥2,548 Obi

YELLOW SUBMARINE ("An EM Recordin THE BEATLES

**APPLE AP-8815 - ABBEY ROAD** 

4-page lyric insert

¥2,000 Obi

¥2,200 Obi

2-sided lyric insert

Red vinyl promo

STEREO AP-8815 (YEX 750) 3334 r. p. m. SIDE 2

Red vinyl

Without HER MAJESTY on label

Without HER MAJESTY on label

STEREO AP-8815 (YEX 750) SIDE 2

Red vinyl

With HER MAJESTY on label Comes with ¥2,000 Obi

Mfd. by Toshiba Musical Industries Ltd.