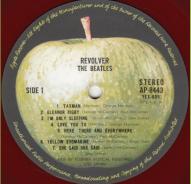

#### **APPLE AP-8443 - REVOLVER**

EMI

Cover type 1) Solid cardboard, no flipbacks

Cover type 2) Thin cardboard, with flipbacks

×2 000 0

¥1,700 Obi with ¥2,000 sticker, Cover type 1

¥2,000 Obi, Cover type 1

¥2,200 Obi, Cover type 2

4-page lyric insert

Red vinyl

Comes with ¥1,700 Obi with ¥2,000 sticker

Mfd. by Toshiba Musical
Industries Ltd.

Comes with ¥2,200 Obi

Crossover pressing, Mfd. by Toshiba-EMI Ltd.

Mfd. by Toshiba Musical Industries Ltd.

Mfd. by Toshiba-EMI Ltd.

Comes with ¥2,200 Obi