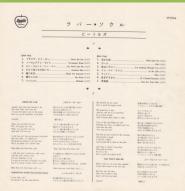

### **PARLOPHONE TOJP-60135 - HELP**

Apple logo on rear cover

4-page lyric inner

**APPLE AP-8156 - RUBBER SOUL** 

4-page lyric insert

¥2,000 Obi (type 1)

¥2,000 Obi (type 2), slick cover ¥2,000 Obi with ¥2,200 sticker

¥2,200 Obi, slick cover

EMI on rear

4-page lyric insert

EMI on rear

RUBBER SOUL

Red vinyl

Misprint: SIED 2 Comes with ¥2,000 Obi (type 1 or 2)

## Misprint: SIED 2 Comes with ¥2,200 Obi