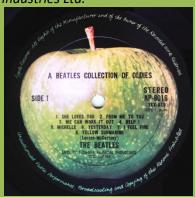

### APPLE TOJP-60143 - LET IT BE

¥2,548 Obi

4-page lyric insert

**APPLE AP-8016 - A COLLECTION OF BEATLES OLDIES** 

EverClean logo under release number

Without EverClean logo

¥2,200 Obi (type 1)

4-page lyric insert

Red vinyl

Comes with ¥2,000 Obi (type 1)

Mfd. by Toshiba Musical Industries Ltd.

A BEATLES COLUCTION OF OLDIES

Comes with ¥2,000 Obi (type 1 & 2)

scan needed

Mfd. by Toshiba Musical Industries Ltd., double pressing ring