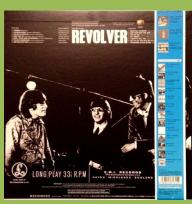

#### **APPLE AP-8443 - REVOLVER**

EMI

Cover type 1) Solid cardboard, no flipbacks

Cover type 2) Thin cardboard, with flipbacks

×2 000 0

¥1,700 Obi with ¥2,000 sticker, Cover type 1

¥2,000 Obi, Cover type 1

¥2,200 Obi, Cover type 2

4-page lyric insert

Red vinyl

Comes with ¥1,700 Obi with ¥2,000 sticker

Mfd. by Toshiba Musical
Industries Ltd.

Comes with ¥2,200 Obi

Crossover pressing, Mfd. by Toshiba-EMI Ltd.

Mfd. by Toshiba Musical Industries Ltd.

Mfd. by Toshiba-EMI Ltd.

Comes with ¥2,200 Obi