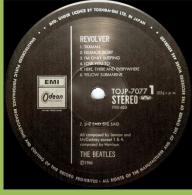

### **PARLOPHONE TOJP-60137 - REVOLVER**

Apple logo on rear cover

OBI

4-page lyric inner