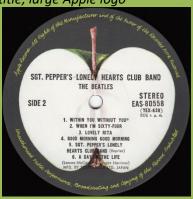

Red vinyl

Comes with ¥2,000 Obi (type 1)

Mfd. by Toshiba Musical Industries Ltd.

Comes with ¥2,000 Obi (type 2)

Mfd. by Toshiba-EMI Ltd.

Comes with ¥2,200 Obi

APPLE EAS-80558 - SGT. PEPPER'S LONELY HEARTS CLUB BAND

¥2,500 Obi

見本 %発売 非売品 SGT. PEPPER'S LONELY HEARTS CLUB BAND STERED
EAS-80558
(YEA-827)
1. SQT. PEPPER'S LONELY HEARTS CLUB BAND
2. WITH A LITTLE HELP FROM MY FRIENDS
3. LUCY IN THE SYY WITH SOMMONDS
4. SETTING BETTER
6. SIES LEAVING HOME
7. BEING FOR THE BENEFIT
OF MR. KITE
(Lennes McCantray)
M/D. BY TOSHIBA-LMI 13D SIDE 1