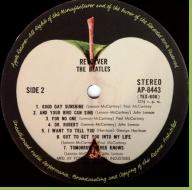

#### **APPLE AP-8443 - REVOLVER**

EMI

Cover type 1) Solid cardboard, no flipbacks

Cover type 2) Thin cardboard, with flipbacks

×2 000 0

¥1,700 Obi with ¥2,000 sticker, Cover type 1

¥2,000 Obi, Cover type 1

¥2,200 Obi, Cover type 2

4-page lyric insert

Red vinyl

Comes with ¥1,700 Obi with ¥2,000 sticker

Mfd. by Toshiba Musical
Industries Ltd.

Comes with ¥2,200 Obi

Crossover pressing, Mfd. by Toshiba-EMI Ltd.

Mfd. by Toshiba Musical Industries Ltd.

Mfd. by Toshiba-EMI Ltd.

Comes with ¥2,200 Obi