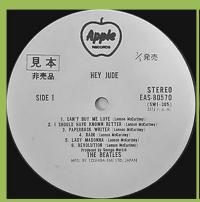

### **APPLE EAS-80570 - HEY JUDE**

**APPLE AP-9009 - LET IT BE** 

Box front

Box rear

Non-gatefold cover

Obi

2-sided lyric insert

UK Book with stickered back (no song credit sheet pasted onto page 9)