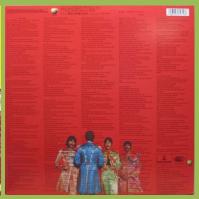

#### **APPLE AP-8570/8571 - THE BEATLES [2-LP]**

4 Photos (size: 10,8" x 11,6")

Poster

| ザ・ビートルズ                                     |                                       |
|---------------------------------------------|---------------------------------------|
| THE NEATLES                                 | AP-8570~7                             |
| and a                                       |                                       |
| 1.バック・イン・デリSSR                              |                                       |
| 1.ディア・ブルーデンス                                |                                       |
| 1. グラス・オニオン                                 |                                       |
| 4. オブ・ラ・ディ、オブ・ラ・ダー                          |                                       |
| 5.7458 · N= - · N4                          | ATED HONEY MIX                        |
| 4. コンティニュー(ング·3)ードー・オフィンナロー・10              | THE CONTINUENCE STORY OF AMARCON AND  |
| 1.8ワイル・マイ・モター・フェントリー・ウィー?                   |                                       |
| 8.ハッピネス・イズ・ア・ワーム・ガン·····                    | HARMAN & A MICH CEN                   |
| 1.7-9-74-747                                | MARTINA MY ZIEAR                      |
| 1.746 · y - · 947 - F                       |                                       |
| 1.7599X-F                                   | PLACEARD                              |
| 4. Kyu-X                                    |                                       |
| 5.0 v 8 - · 9 v 2 - >                       |                                       |
| E. F> + - 1/2 - E 1/4                       |                                       |
| 1.87イ・ドント・ウィー・ドル・イット・イン・ザー                  | Q - F - WHY BONT WY DO IT IN THE BLAD |
| 174.944                                     |                                       |
| 1.9217                                      |                                       |
| ak r                                        |                                       |
| 1, 1 - 37                                   |                                       |
| 2.ヤー・ブルース・・・・・・・・・・・・・・・・・・・・・・・・・・・・・・・・・・ |                                       |
| 1.マザー・ネイテャーズ・サン                             |                                       |
| 。エグリホディーズ・ゴッド・サムシング・トゥへ                     | F STEETHOOTS OF SOMETHON TO           |
| * イクセプト・ミー・アンド・マイ・センキー<br>1 セクシー・セディー       | MINE ENCERT ME 46D MT HONEEY          |
|                                             |                                       |
| 1 ヘルター・スケルター・                               |                                       |
| 7.ロング・ロング・ロング・                              | ZENE TENE TONG                        |
| side 4                                      |                                       |
| 1.シボルーション1                                  |                                       |
| 2.02                                        |                                       |
| 1.9ーポイ・トラッフル・・・・・・                          |                                       |
| 1.294 . ~ 12 294                            |                                       |
| 1. >#4->=>1                                 |                                       |
| £777.74}                                    |                                       |
| 東芝音楽工                                       | <b>里接式会社</b>                          |