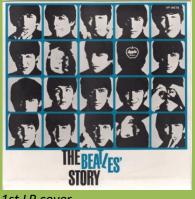

### APPLE AP-8676/8677 - THE BEATLES' STORY [2-LP Box]

Box rear

¥4,000 Obi

¥4,400 Obi

1st LP cover

2nd LP cover

16-page booklet

Red vinyl