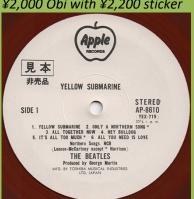

## **APPLE TOJP-60139/60140 - THE BEATLES [2-LP]**

¥3,470 Obi

331/3

**APPLE AP-8610 - YELLOW SUBMARINE** 

THE BEATLES FOREVER ¥2,000 Obi (type 2)

¥2,000 Obi (type 1)

1-sided lyric insert

¥2,000 Obi with ¥2,200 sticker ¥2,200 Obi

Misprint: SIED 2 Red vinyl promo Red vinyl

YELLOW SUBMARINE

SIDE 1

STEREO AP-8610
CICEOTIS

1. YELLOW SUBMARINE 2. ONLY A MORTHER SON'S

3. ALL TOGETHER NOW 4. HET BULLOO

5. ITS ALL TOO HUGH \* S. ALL TOU MED IS LOVE