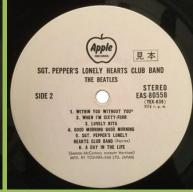

Red vinyl

Comes with ¥2,000 Obi (type 1)

Mfd. by Toshiba Musical Industries Ltd.

Comes with ¥2,000 Obi (type 2)

Mfd. by Toshiba-EMI Ltd.

Comes with ¥2,200 Obi

APPLE EAS-80558 - SGT. PEPPER'S LONELY HEARTS CLUB BAND

¥2,500 Obi

見本 %発売 非売品 SGT. PEPPER'S LONELY HEARTS CLUB BAND STERED
EAS-80558
(YEA-827)
1. SQT. PEPPER'S LONELY HEARTS CLUB BAND
2. WITH A LITTLE HELP FROM MY FRIENDS
3. LUCY IN THE SYY WITH SOMMONDS
4. SETTING BETTER
6. SIES LEAVING HOME
7. BEING FOR THE BENEFIT
OF MR. KITE
(Lennes McCantray)
M/D. BY TOSHIBA-LMI 13D SIDE 1