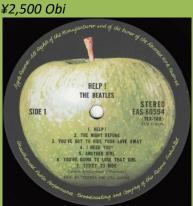

### **APPLE EAS-80554 - HELP!** (UK Compilation)

見本 非売品 THE BEATLES SIDE 1

見本 HELP! THE BEATLES SIDE 2

4-page lyric insert THE BEATLES STEREO EAS-80554 (YEX-169) SIDE 2

Promo

**ODEON TOJP-7075 - HELP** 

4-page lyric inner