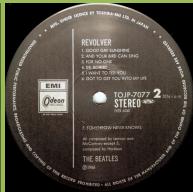

### **PARLOPHONE TOJP-60137 - REVOLVER**

Apple logo on rear cover

OBI

4-page lyric inner