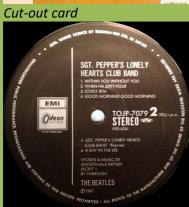

### PARLOPHONE TOJP-60138 – SGT. PEPPER'S LONELY HEARTS CLUB BAND

Apple logo on rear cover

OBI

EMI

Cut-out card