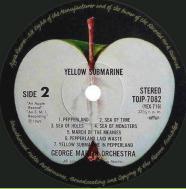

Promo

Correct print SIDE 2

YELLOW SUBMARINE

STEREO
EAS-80559
(TXX-718)
3. SEA OF MOSTERS 4. MACKS OF THE MEANES
3. SEA OF MOSTERS 4. MACKS OF THE MEANES
6. YELLOW SUBMAINE IN PEPERLAND
(MATTE SECON)\*\* Lunco-MECTERNY AT. MATTE
Comparé & Original Towns of Medical Seconds
(Matter Seconds)\*\* Lunco-MecTerny AT. Matter

ORIGINAL FLAM SCORE
Comparé & Original Seconds

Produced by Martin

MODE SECONDS MATTER

AND MATTER SECONS MATTER SECONS MATTER

AND MATTER SECONS M

APPLE TOJP-7082 - YELLOW SUBMARINE

4-page lyric insert

**APPLE TOJP-60141 - YELLOW SUBMARINE** 