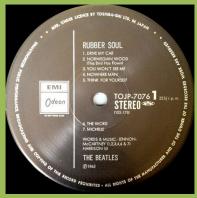

### **APPLE EAS-80555 - RUBBER SOUL**

東売品

RUBBER SOUL
THE BEATLES

STEREO
FAS-80555
(TEX-173)
1. DRIYE MY CAR\* Fool and John Carlin George) (Tex-173)
2. ROMWEISIAN WOOD (This birt had filtwal)\* John (with Fool)
(George on Sare) 2. YOU WONT TES LIFE \*Fool (with John and George) (Text grant had "appy" Text go the Hammer's)
5. THINK FOO YOUNGTES (Text grant George (with John and Fool) Grant on Inter 1811) 8. THE WORD\* John and Fool Grant on Inter 1811) 8. THE WORD\* John and Fool Grant on Inter 1811 8. THE WORD\* John and Fool Grant on Inter 1811 8. THE WORD\* John and Fool Grant Office (Text Grant John George) (Clancon McCartery)

MID. 97 TOHRA-LMI ITD. JAMAN

Misprint: SIED 2

Promo

RUBBER SOUL
THE BEATLES
SIDE 1

EAS 80555
(20 100 HOTE) CON HOTE OF HO

Correct print: SIDE 2