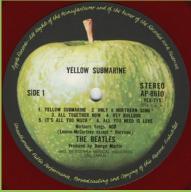

Misprint: SIED 2 Red vinyl promo Red vinyl

YELLOW SUBMARINE

SIDE 1

STEREO AP-8610
CICEOTIS

1. YELLOW SUBMARINE 2. ONLY A MORTHER SON'S

3. ALL TOGETHER NOW 4. HET BULLOO

5. ITS ALL TOO HUGH \* S. ALL TOU MED IS LOVE

(Lessen House Song And

THE BEATLES

FROM THE STATE AND A MED TO LOVE AND A MED TO LOVE

AND THE BEATLES

AND THE STATE AND A MED TO LOVE AND A MED TO LOVE

AND THE STATE AND A MED TO LOVE AND A MED TO LOVE

AND THE STATE AND A MED TO LOVE AND A MED