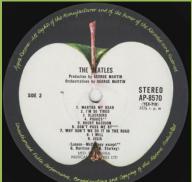

#### **APPLE AP-8570/8571 - THE BEATLES [2-LP]**

4 Photos (size: 10,8" x 11,6")

Poster

| ザ・ビートルズ                                     |                                       |
|---------------------------------------------|---------------------------------------|
| THE NEATLES                                 | AP-8570~7                             |
| and a                                       |                                       |
| 1.バック・イン・デリSSR                              |                                       |
| 1.ディア・ブルーデンス                                |                                       |
| 1. グラス・オニオン                                 |                                       |
| 4. オブ・ラ・ディ、オブ・ラ・ダー                          |                                       |
| 5.7458 · N= - · N4                          | ATED HONEY MIX                        |
| 4. コンティニュー(ング·3)ードー・オフィンナロー・10              | THE CONTINUENCE STORY OF AMARCON AND  |
| 1.8ワイル・マイ・モター・フェントリー・ウィー?                   |                                       |
| 8.ハッピネス・イズ・ア・ワーム・ガン·····                    | HARMAN & A MICH CEN                   |
| 1.7-9-74-747                                | MARTINA MY ZIEAR                      |
| 1.746 · y - · 947 - F                       |                                       |
| 1.7599X-F                                   | PLACEARD                              |
| 4. Kyu-X                                    |                                       |
| 5.0 v 8 - · 9 v 2 - >                       |                                       |
| E. F> + - 1/2 - E 1/4                       |                                       |
| 1.87イ・ドント・ウィー・ドル・イット・イン・ザー                  | Q - F - WHY BONT WY DO IT IN THE BLAD |
| 174.944                                     |                                       |
| 1.9217                                      |                                       |
| ak r                                        |                                       |
| 1, 1 - 37                                   |                                       |
| 2.ヤー・ブルース・・・・・・・・・・・・・・・・・・・・・・・・・・・・・・・・・・ |                                       |
| 1.マザー・ネイテャーズ・サン                             |                                       |
| 。エグリホディーズ・ゴッド・サムシング・トゥへ                     | F STEETHOOTS OF SOMETHON TO           |
| * イクセプト・ミー・アンド・マイ・センキー<br>1 セクシー・セディー       | MINE ENCERT ME 46D MT HONEEY          |
|                                             |                                       |
| 1 ヘルター・スケルター・                               |                                       |
| 7.ロング・ロング・ロング・                              | ZENE TENE TONG                        |
| side 4                                      |                                       |
| 1.シボルーション1                                  |                                       |
| 2.02                                        |                                       |
| 1.9ーポイ・トラッフル・・・・・・                          |                                       |
| 1.294 . ~ 12 294                            |                                       |
| 1. >#4->=>1                                 |                                       |
| £777.74}                                    |                                       |
| 東芝音楽工                                       | <b>里接式会社</b>                          |