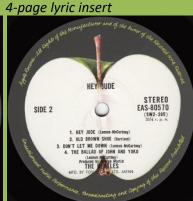

### **APPLE EAS-80570 - HEY JUDE**

**APPLE AP-9009 - LET IT BE** 

Box front

Box rear

Non-gatefold cover

Obi

2-sided lyric insert

UK Book with stickered back (no song credit sheet pasted onto page 9)