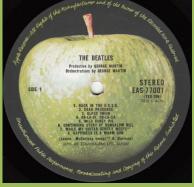

#### **APPLE AP-8570/8571 - THE BEATLES [2-LP]**

4 Photos (size: 10,8" x 11,6")

Poster

| ザ・ビートルズ                                     |                                       |
|---------------------------------------------|---------------------------------------|
| THE NEATLES                                 | AP-8570~7                             |
| and a                                       |                                       |
| 1.バック・イン・デリSSR                              |                                       |
| 1.ディア・ブルーデンス                                |                                       |
| 1. グラス・オニオン                                 |                                       |
| 4. オブ・ラ・ディ、オブ・ラ・ダー                          |                                       |
| 5.7458 · N= - · N4                          | ATED HONEY MIX                        |
| 4. コンティニュー(ング·3)ードー・オフィンナロー・10              | THE CONTINUENCE STORY OF AMARCON AND  |
| 1.8ワイル・マイ・モター・フェントリー・ウィー?                   |                                       |
| 8.ハッピネス・イズ・ア・ワーム・ガン·····                    | HARMAN & A MICH CEN                   |
| 1.7-9-74-747                                | MARTINA MY ZIEAR                      |
| 1.746 · y - · 947 - F                       |                                       |
| 1.7599X-F                                   | PLACEARD                              |
| 4. Kyu-X                                    |                                       |
| 5.0 v 8 - · 9 v 2 - >                       |                                       |
| E. F> + - 1/2 - E 1/4                       |                                       |
| 1.87イ・ドント・ウィー・ドル・イット・イン・ザー                  | Q - F - WHY BONT WY DO IT IN THE BLAD |
| 174.944                                     |                                       |
| 1.9217                                      |                                       |
| ak r                                        |                                       |
| 1, 1 - 37                                   |                                       |
| 2.ヤー・ブルース・・・・・・・・・・・・・・・・・・・・・・・・・・・・・・・・・・ |                                       |
| 1.マザー・ネイテャーズ・サン                             |                                       |
| 。エグリホディーズ・ゴッド・サムシング・トゥへ                     | F STEETHOOTS OF SOMETHON TO           |
| * イクセプト・ミー・アンド・マイ・センキー<br>1 セクシー・セディー       | MINE ENCERT ME 46D MT HONEEY          |
|                                             |                                       |
| 1 ヘルター・スケルター・                               |                                       |
| 7.ロング・ロング・ロング・                              | ZENE TENE TONG                        |
| side 4                                      |                                       |
| 1.シボルーション1                                  |                                       |
| 2.02                                        |                                       |
| 1.9ーポイ・トラッフル・・・・・・                          |                                       |
| 1.294 . ~ 12 294                            |                                       |
| 1. >#4->=>1                                 |                                       |
| £777.74}                                    |                                       |
| 東芝音楽工                                       | <b>里接式会社</b>                          |