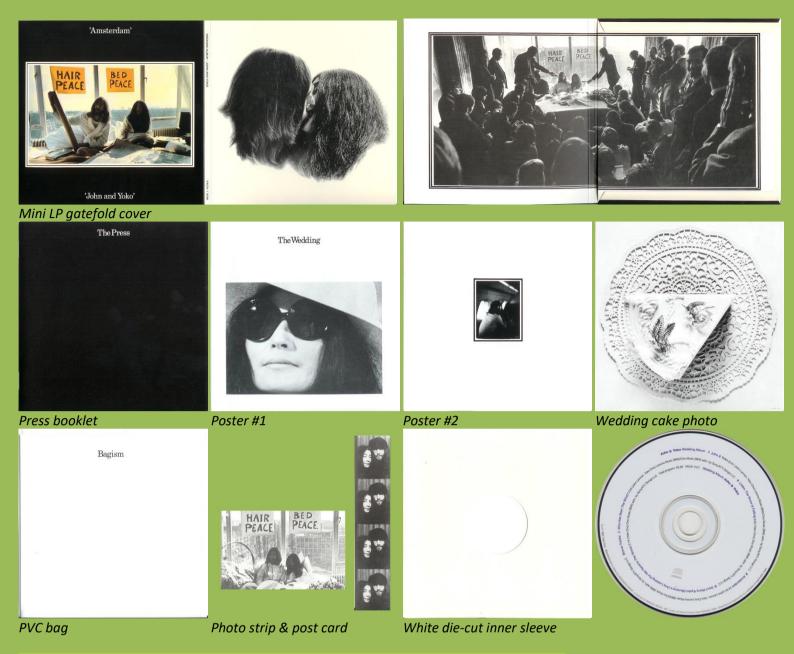

# RYKO VACK-1304 – TWO VIRGINS (Mini-LP)

12"40929

Apple Records on rear of

folded booklet

Small Apple on front of OBI

ほどビートルズ・ファンに嫌わ されたものも珍しいだろう。裸 コ。ジョンのビートルズを離れ とヨーコ。ジョンのビートル: バムは、ファンが期待したも 感じさせるものでもあった

Folded Japanese insert

Sticker

Black die-cut inner sleeve

で釘を打・

**RYKO VACK-1126 – LIFE WITH THE LIONS** 

Apple on rear cover

Apple on rear of folded booklet

Original US Apple labels on inner tray

Insert card and Japanese sheet

# RYKO VACK-1305 – LIFE WITH THE LIONS (Mini-LP)

Small Apple on front of OBI

RYKO VACK-1127 – WEDDING ALBUM

MID-REE 19881 国内初CD化 REFRENCTION RTKO RTKO 010 VACK 1127 2 18 92,548 VACK-1127 定価¥2,548 (税店価格¥2,42 ※99.5.27まで 316 OBI

Folded Japanese insert

# RYKO VACK-1306 – WEDDING ALBUM (Mini-LP Box)

Small Apple on front of OBI

Box inner lid

# Folded Japanese insert