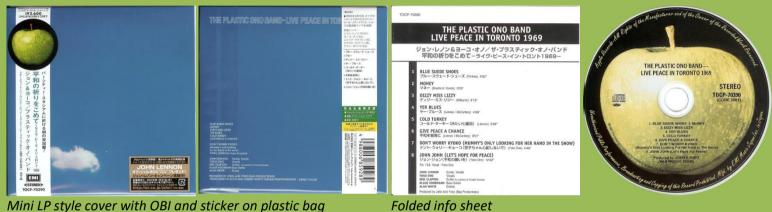

#### APPLE TOCP 70390 – THE PLASTIC ONO BAND – LIVE PEACE IN TORONTO 1969

Mini LP style cover with OBI and sticker on plastic bag

Mini calendar