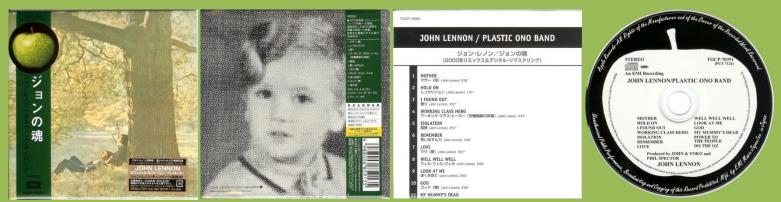

#### EMI TOCP 53472 – JOHN LENNON – PLASTIC ONO BAND [Remixed]

TOCP-53472 Fa JOHN LENNON/ PLASTIC ONO BAND EMI

Apple on picture in booklet

05-8-30 Tools International States ナス・トラック2割 日本監持責任 MOTHER WELL WELL WELL LOOK AT ME MOTHER HOLD ON I FOUND OUT WORKING CLASS HERO ISOLATION REMEMBER LOVE GOD MY MUMMY'S DEAD ケ月神教 1,850 POWER TO THE PEOPLE DO THE OZ