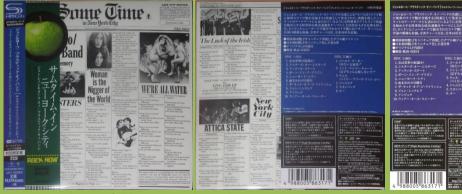

# APPLE/UNIVERSAL MUSIC UICY 76938/9 – SOMETIME IN NEW YORK CITY [SHM-CD] [2-CD]

Mini LP style gatefold cover in plastic bag

Mini LP style gatefold cover with OBI

当種の、液晶パネル用オリオーダネート 、通用性/ 能動性に最れる素材です。 は信号の読み取り最短に、運動性の ビット形成に効果を発芽します。

SACD in plastic bag

New York City

The Luck of the Irish

LIVE JAM LP

ATTICA STATE

JOHN SINCLAIR

Mini LP style gatefold cover with OBI

in w York City