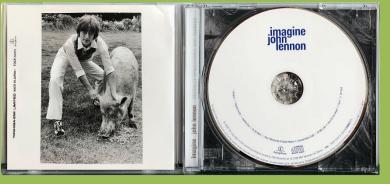

Inner sleeve

Post card

Blue disc with small Apple

Booklet

Poster

# APPLE/UNIVERSAL MUSIC UIGY 9645 – IMAGINE [SACD]

Mini LP style cover with OBI

Poster

Inner sleeve

Post card

Green disc with small Apple

Booklet