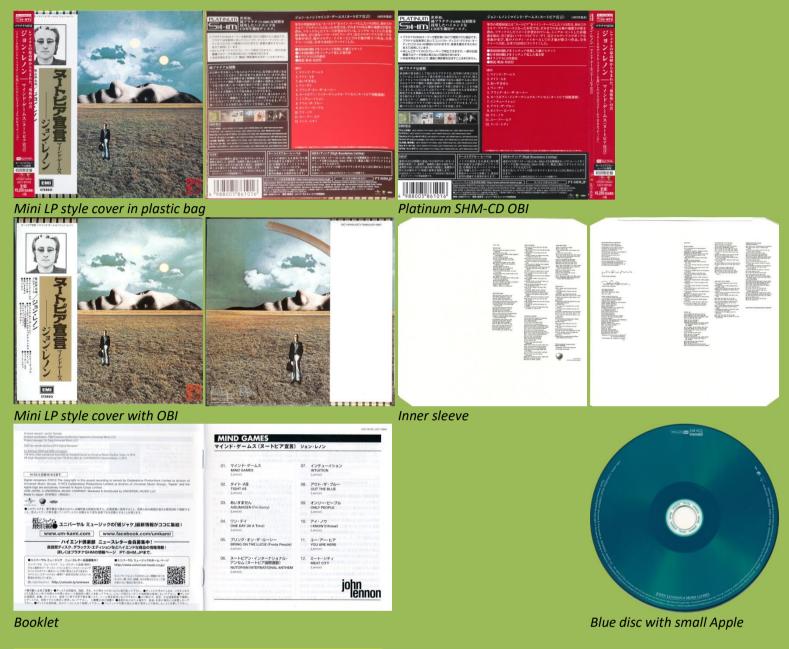

# APPLE/UNIVERSAL MUSIC UICY 40100 – JOHN LENNON / PLASTIC ONO BAND [Platinum SHM-CD]

#### Mini LP style cover with OBI

Blue disc with small Apple

Booklet