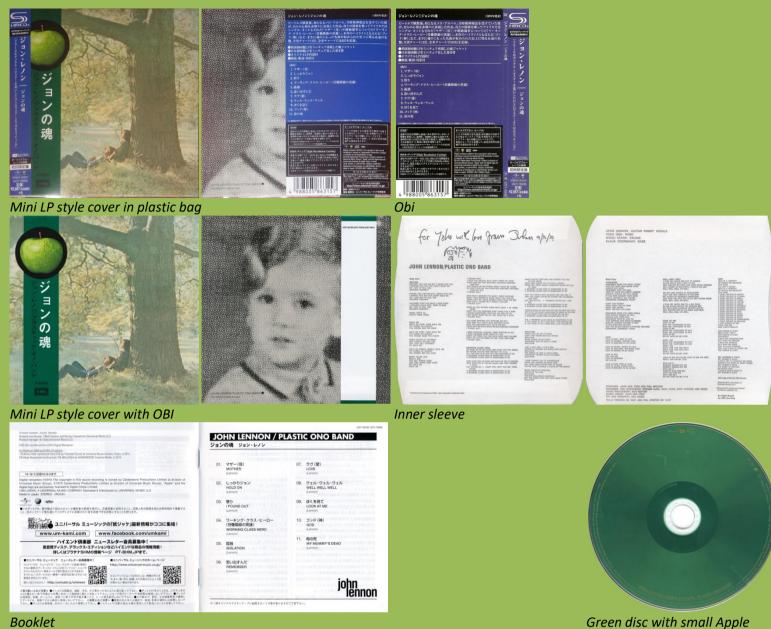

#### EMI TOCP-70900 – JOHN LENNON – PLASTIC ONO BAND [Remastered]

Japanese booklet

APPLE/UNIVERSAL MUSIC UICY 76936 – JOHN LENNON / PLASTIC ONO BAND [SHM-CD]

#### Booklet