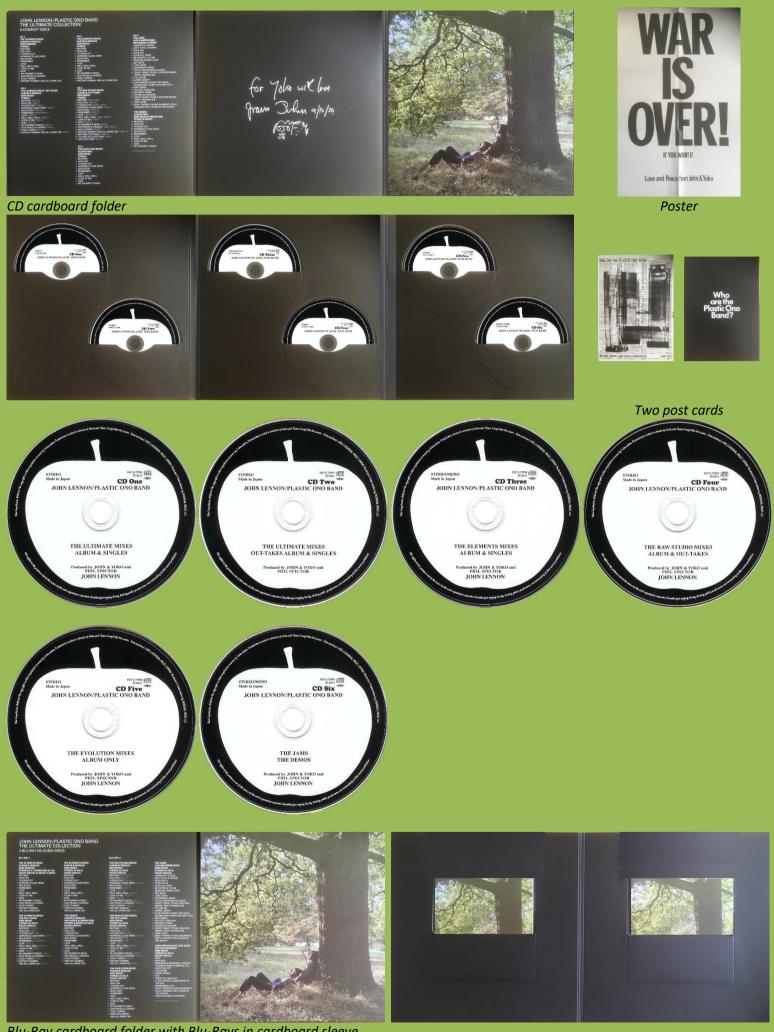

Booklet

Japanese booklet

ニバーサル ミュージック ジョン・レノン 公式ホーム

http://um-enq.jp

ww サービートルズ公式オンライン ヴ・ビートルスのロロや局体、アナログをどき実用非常温にはまて、 Tシャン、文明具当をどきフィシャル・クッスを多数構成してもはます。 THE BEATLES STORE JAPAN (ザ・ビートルズ・ストア・ジャパン)

Universal Music UICY-79517 – JOHN LENNON/PLASTIC ONO BAND (The Ultimate Collection) [Remixed 2021] [6 SHM-CD & 2 Blu-Ray Box Set]

Box with sticker on shrink

Japanese rear insert

Book

Box, all contents except for sticker, rear insert, booklet and discs are Made in EU

| IOHNIE                                                              | NNON/PLASTIC O                                                                                                                                                                                                                                                                                                                                                                                                                                                                                                                                                                                                                                                                                                                                                                                                                                                                                                                                                                                                                                                                                                                                                                                                                                                                                                                                                                                                                                                                                                                                                                                                                                                                                                                                                                                                                                                                                                                                                                                                                                                                                                                | NO PAND                                                                                    |
|---------------------------------------------------------------------|-------------------------------------------------------------------------------------------------------------------------------------------------------------------------------------------------------------------------------------------------------------------------------------------------------------------------------------------------------------------------------------------------------------------------------------------------------------------------------------------------------------------------------------------------------------------------------------------------------------------------------------------------------------------------------------------------------------------------------------------------------------------------------------------------------------------------------------------------------------------------------------------------------------------------------------------------------------------------------------------------------------------------------------------------------------------------------------------------------------------------------------------------------------------------------------------------------------------------------------------------------------------------------------------------------------------------------------------------------------------------------------------------------------------------------------------------------------------------------------------------------------------------------------------------------------------------------------------------------------------------------------------------------------------------------------------------------------------------------------------------------------------------------------------------------------------------------------------------------------------------------------------------------------------------------------------------------------------------------------------------------------------------------------------------------------------------------------------------------------------------------|--------------------------------------------------------------------------------------------|
|                                                                     | E ULTIMATE COLLECTION                                                                                                                                                                                                                                                                                                                                                                                                                                                                                                                                                                                                                                                                                                                                                                                                                                                                                                                                                                                                                                                                                                                                                                                                                                                                                                                                                                                                                                                                                                                                                                                                                                                                                                                                                                                                                                                                                                                                                                                                                                                                                                         |                                                                                            |
|                                                                     |                                                                                                                                                                                                                                                                                                                                                                                                                                                                                                                                                                                                                                                                                                                                                                                                                                                                                                                                                                                                                                                                                                                                                                                                                                                                                                                                                                                                                                                                                                                                                                                                                                                                                                                                                                                                                                                                                                                                                                                                                                                                                                                               |                                                                                            |
| ション・レノン / ションの第二                                                    | アルティメイト・コレクション(ス・                                                                                                                                                                                                                                                                                                                                                                                                                                                                                                                                                                                                                                                                                                                                                                                                                                                                                                                                                                                                                                                                                                                                                                                                                                                                                                                                                                                                                                                                                                                                                                                                                                                                                                                                                                                                                                                                                                                                                                                                                                                                                                             | ーパー・デラックス・エディション〉                                                                          |
| CD 1<br>THE ULTIMOTE NEWS 5                                         | * Emilia 1928                                                                                                                                                                                                                                                                                                                                                                                                                                                                                                                                                                                                                                                                                                                                                                                                                                                                                                                                                                                                                                                                                                                                                                                                                                                                                                                                                                                                                                                                                                                                                                                                                                                                                                                                                                                                                                                                                                                                                                                                                                                                                                                 | 12 本的专会的に<br>OFE TEACE A CIVINCE                                                           |
| ALSORY & STROLES<br>ARTIN REMIXED                                   | 4.255月平人だパリバーナル1<br>用いたのEENTERCASE4、1                                                                                                                                                                                                                                                                                                                                                                                                                                                                                                                                                                                                                                                                                                                                                                                                                                                                                                                                                                                                                                                                                                                                                                                                                                                                                                                                                                                                                                                                                                                                                                                                                                                                                                                                                                                                                                                                                                                                                                                                                                                                                         | 13 コールド・ナーオー (なたい土面母)<br>03L3TL863Y                                                        |
| 871980<br>1 97-101                                                  | 7 77 18179 4 7 8<br>1049 1049 5                                                                                                                                                                                                                                                                                                                                                                                                                                                                                                                                                                                                                                                                                                                                                                                                                                                                                                                                                                                                                                                                                                                                                                                                                                                                                                                                                                                                                                                                                                                                                                                                                                                                                                                                                                                                                                                                                                                                                                                                                                                                                               | REDAT SHEW WE 40, SHE ON                                                                   |
| METHOR                                                              | R G T & O T & O T & O T & O T & O T & O T & O T & O T & O T & O T & O T & O T & O T & O T & O T & O T & O T & O T & O T & O T & O T & O T & O T & O T & O T & O T & O T & O T & O T & O T & O T & O T & O T & O T & O T & O T & O T & O T & O T & O T & O T & O T & O T & O T & O T & O T & O T & O T & O T & O T & O T & O T & O T & O T & O T & O T & O T & O T & O T & O T & O T & O T & O T & O T & O T & O T & O T & O T & O T & O T & O T & O T & O T & O T & O T & O T & O T & O T & O T & O T & O T & O T & O T & O T & O T & O T & O T & O T & O T & O T & O T & O T & O T & O T & O T & O T & O T & O T & O T & O T & O T & O T & O T & O T & O T & O T & O T & O T & O T & O T & O T & O T & O T & O T & O T & O T & O T & O T & O T & O T & O T & O T & O T & O T & O T & O T & O T & O T & O T & O T & O T & O T & O T & O T & O T & O T & O T & O T & O T & O T & O T & O T & O T & O T & O T & O T & O T & O T & O T & O T & O T & O T & O T & O T & O T & O T & O T & O T & O T & O T & O T & O T & O T & O T & O T & O T & O T & O T & O T & O T & O T & O T & O T & O T & O T & O T & O T & O T & O T & O T & O T & O T & O T & O T & O T & O T & O T & O T & O T & O T & O T & O T & O T & O T & O T & O T & O T & O T & O T & O T & O T & O T & O T & O T & O T & O T & O T & O T & O T & O T & O T & O T & O T & O T & O T & O T & O T & O T & O T & O T & O T & O T & O T & O T & O T & O T & O T & O T & O T & O T & O T & O T & O T & O T & O T & O T & O T & O T & O T & O T & O T & O T & O T & O T & O T & O T & O T & O T & O T & O T & O T & O T & O T & O T & O T & O T & O T & O T & O T & O T & O T & O T & O T & O T & O T & O T & O T & O T & O T & O T & O T & O T & O T & O T & O T & O T & O T & O T & O T & O T & O T & O T & O T & O T & O T & O T & O T & O T & O T & O T & O T & O T & O T & O T & O T & O T & O T & O T & O T & O T & O T & O T & O T & O T & O T & O T & O T & O T & O T & O T & O T & O T & O T & O T & O T & O T & O T & O T & O T & O T & O T & O T & O T & O T & O T & O T & O T & O T & O T & O T & O T & O T & O T & O T & O T & O T & O T & O T & O T & O T | 199.4                                                                                      |
| 2 Lodrijšias<br>Roboni<br>Ama                                       | 5 届くを見てノティク2<br>1305 AL NE/1482 2<br>19 第25 CH1 / 7 4 927                                                                                                                                                                                                                                                                                                                                                                                                                                                                                                                                                                                                                                                                                                                                                                                                                                                                                                                                                                                                                                                                                                                                                                                                                                                                                                                                                                                                                                                                                                                                                                                                                                                                                                                                                                                                                                                                                                                                                                                                                                                                     | THE RAF STUDIO WEEK                                                                        |
| HOUSE DUT                                                           | 105.7%(12)<br>第冊の第2年772                                                                                                                                                                                                                                                                                                                                                                                                                                                                                                                                                                                                                                                                                                                                                                                                                                                                                                                                                                                                                                                                                                                                                                                                                                                                                                                                                                                                                                                                                                                                                                                                                                                                                                                                                                                                                                                                                                                                                                                                                                                                                                       | KEW ARIES<br>STEREO                                                                        |
| ADROPH CLASS HERE)<br>6 @B                                          | MY MUMMPS DEAD/TAKE 2<br>12 年春後後期第177-572<br>DVT PEACE & CANNON/TAKE 5                                                                                                                                                                                                                                                                                                                                                                                                                                                                                                                                                                                                                                                                                                                                                                                                                                                                                                                                                                                                                                                                                                                                                                                                                                                                                                                                                                                                                                                                                                                                                                                                                                                                                                                                                                                                                                                                                                                                                                                                                                                        | 1 マザー (長1/ティッ64/83)<br>MOTHER TARE 5650                                                    |
| BOLATON<br>S BOLETAN<br>DEMENDIO                                    | COLD THREE CITIES 1                                                                                                                                                                                                                                                                                                                                                                                                                                                                                                                                                                                                                                                                                                                                                                                                                                                                                                                                                                                                                                                                                                                                                                                                                                                                                                                                                                                                                                                                                                                                                                                                                                                                                                                                                                                                                                                                                                                                                                                                                                                                                                           | 2 しつおりジョン/デイク32<br>1433-056-1562-30                                                        |
| 7 9 (7 (a))<br>10 4 E                                               | H -TV28VE-B-T/F/75<br>LSTAT KANNETERL SHITE OK/LAIDS                                                                                                                                                                                                                                                                                                                                                                                                                                                                                                                                                                                                                                                                                                                                                                                                                                                                                                                                                                                                                                                                                                                                                                                                                                                                                                                                                                                                                                                                                                                                                                                                                                                                                                                                                                                                                                                                                                                                                                                                                                                                          | 2 後月/オイタ3 エタステンテッド・ウォージャン<br>1100/10 DUT/TAVE 3127**<br>4 ワーキング・クラス・ヒーロー1次通貨換の差別1          |
| 8ウエル・ウエル・ウエル                                                        |                                                                                                                                                                                                                                                                                                                                                                                                                                                                                                                                                                                                                                                                                                                                                                                                                                                                                                                                                                                                                                                                                                                                                                                                                                                                                                                                                                                                                                                                                                                                                                                                                                                                                                                                                                                                                                                                                                                                                                                                                                                                                                                               | VERIDA D ASSERDANCES                                                                       |
| e B CERT<br>LODG AT MC                                              | THE EXEMPTIS WORKS                                                                                                                                                                                                                                                                                                                                                                                                                                                                                                                                                                                                                                                                                                                                                                                                                                                                                                                                                                                                                                                                                                                                                                                                                                                                                                                                                                                                                                                                                                                                                                                                                                                                                                                                                                                                                                                                                                                                                                                                                                                                                                            | 5 (武務/ サイク28<br>572 ATEN: 141E 29                                                          |
| n 108(00)<br>203                                                    | ALDEAN & SINGLES<br>NEW MORES<br>STITUED & MENO                                                                                                                                                                                                                                                                                                                                                                                                                                                                                                                                                                                                                                                                                                                                                                                                                                                                                                                                                                                                                                                                                                                                                                                                                                                                                                                                                                                                                                                                                                                                                                                                                                                                                                                                                                                                                                                                                                                                                                                                                                                                               | 1 BUILD / A.M. / P. ( 2 10<br>100/00/0010 ( 200 1)                                         |
| NEAR STREAM STREAM                                                  | 1 Y - (B)                                                                                                                                                                                                                                                                                                                                                                                                                                                                                                                                                                                                                                                                                                                                                                                                                                                                                                                                                                                                                                                                                                                                                                                                                                                                                                                                                                                                                                                                                                                                                                                                                                                                                                                                                                                                                                                                                                                                                                                                                                                                                                                     | > 99 (#)/77 907 1927 27 27 - 97 - 97 - 97                                                  |
| 3 単数を取得に<br>2 PA PEACE = C VAICE<br>3 3 - ほど・おーナー C2.561-56 開始5     | NOTHER<br>LOOBADADADADADADADADADADADADADADADADADADA                                                                                                                                                                                                                                                                                                                                                                                                                                                                                                                                                                                                                                                                                                                                                                                                                                                                                                                                                                                                                                                                                                                                                                                                                                                                                                                                                                                                                                                                                                                                                                                                                                                                                                                                                                                                                                                                                                                                                                                                                                                                           | 5 914-918-918<br>/7494 1937/2007/9-015<br>WELVELWELTSER                                    |
| (230 B.66V                                                          | : (0)                                                                                                                                                                                                                                                                                                                                                                                                                                                                                                                                                                                                                                                                                                                                                                                                                                                                                                                                                                                                                                                                                                                                                                                                                                                                                                                                                                                                                                                                                                                                                                                                                                                                                                                                                                                                                                                                                                                                                                                                                                                                                                                         | > 法くを発す/ナイクタ<br>2005 AT MC/14/0 9                                                          |
| RECORT CONTROL OF ALL SHEET CO.                                     | 「ROME-OUT<br>エワーキング-クラス-ヒーロー(学校)部品が完成)*<br>WOTK NG CLASS (FRG                                                                                                                                                                                                                                                                                                                                                                                                                                                                                                                                                                                                                                                                                                                                                                                                                                                                                                                                                                                                                                                                                                                                                                                                                                                                                                                                                                                                                                                                                                                                                                                                                                                                                                                                                                                                                                                                                                                                                                                                                                                                 | 10 332F(\$0)/F(\$942<br>030/7280 a)                                                        |
| CU 2                                                                | : With<br>HIGGA HON                                                                                                                                                                                                                                                                                                                                                                                                                                                                                                                                                                                                                                                                                                                                                                                                                                                                                                                                                                                                                                                                                                                                                                                                                                                                                                                                                                                                                                                                                                                                                                                                                                                                                                                                                                                                                                                                                                                                                                                                                                                                                                           | 19 BOR PT CT 1<br>M- MARKATS EEAD-TAKE 1                                                   |
| THE DUTING HIGH CONTRACTS<br>ALBORIES MICHAELES<br>NEW MICHAELES    | * MANAGE A.C.<br>FONDARES                                                                                                                                                                                                                                                                                                                                                                                                                                                                                                                                                                                                                                                                                                                                                                                                                                                                                                                                                                                                                                                                                                                                                                                                                                                                                                                                                                                                                                                                                                                                                                                                                                                                                                                                                                                                                                                                                                                                                                                                                                                                                                     | 12 FB688c<br>/7194.1935/775-77-725/<br>00 FB61.409867704.4127                              |
| STERED                                                              | 2 <del>2 7</del> (Ø)<br>1092                                                                                                                                                                                                                                                                                                                                                                                                                                                                                                                                                                                                                                                                                                                                                                                                                                                                                                                                                                                                                                                                                                                                                                                                                                                                                                                                                                                                                                                                                                                                                                                                                                                                                                                                                                                                                                                                                                                                                                                                                                                                                                  | 11 3 - 81-2 - 4 - 04211 EX81/7 ( 22<br>CTUD DEBO/T 07 2                                    |
| 1 マ ビー 200 / ナイク63<br>1000-00 / EAU (1                              | 4 928-928-928*<br>VFIL MBL WILL                                                                                                                                                                                                                                                                                                                                                                                                                                                                                                                                                                                                                                                                                                                                                                                                                                                                                                                                                                                                                                                                                                                                                                                                                                                                                                                                                                                                                                                                                                                                                                                                                                                                                                                                                                                                                                                                                                                                                                                                                                                                                               | 14 (5285)- 5-7/-(23)                                                                       |
| 1 L 00/05/33/27/02<br>10/0 CM/04/20                                 | S MIC & MIC<br>LOOK AT MC                                                                                                                                                                                                                                                                                                                                                                                                                                                                                                                                                                                                                                                                                                                                                                                                                                                                                                                                                                                                                                                                                                                                                                                                                                                                                                                                                                                                                                                                                                                                                                                                                                                                                                                                                                                                                                                                                                                                                                                                                                                                                                     | (1963-10)<br>15-2学士(第)(下2)(下42)(下42)(1                                                     |
| 1 SUCF (21<br>IFOLE OUT TAKE)                                       | 10 35(F10)<br>GOD                                                                                                                                                                                                                                                                                                                                                                                                                                                                                                                                                                                                                                                                                                                                                                                                                                                                                                                                                                                                                                                                                                                                                                                                                                                                                                                                                                                                                                                                                                                                                                                                                                                                                                                                                                                                                                                                                                                                                                                                                                                                                                             | NOT EDUCATION AND AND AND AND AND AND AND AND AND AN                                       |
| 4 ワーキング・クラス・ヒーロー(分割留数の発電)<br>パラ (2)<br>10000145-0 (255)-693)/Taxx 1 | 11 時の間。<br>NV KLAINPEDCAD                                                                                                                                                                                                                                                                                                                                                                                                                                                                                                                                                                                                                                                                                                                                                                                                                                                                                                                                                                                                                                                                                                                                                                                                                                                                                                                                                                                                                                                                                                                                                                                                                                                                                                                                                                                                                                                                                                                                                                                                                                                                                                     | (HECKE)001/001 1455/14527<br>12 39 F180 / 210 7 (2 / 3 / 3 / 5 / 5 / 5 / 5 / 5 / 5 / 5 / 5 |