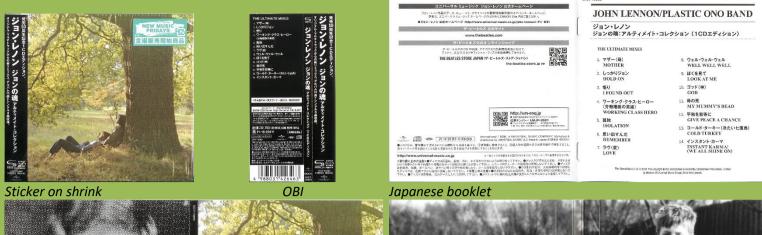

#### EMI TOCP 65520 - JOHN LENNON - PLASTIC ONO BAND [Remixed]

Limited edition with cardboard wrapper and OBI in shrink

OBI

Apple on picture in booklet

#### EMI TOCP 53472 – JOHN LENNON – PLASTIC ONO BAND [Remixed]

TOCP-53472 Fa JOHN LENNON/ PLASTIC ONO BAND EMI

Apple on picture in booklet

05-8-30 Tools International States ナス・トラック2割 日本監持責任 MOTHER WELL WELL WELL LOOK AT ME MOTHER HOLD ON I FOUND OUT WORKING CLASS HERO ISOLATION REMEMBER LOVE GOD MY MUMMY'S DEAD ケ月神教 1,850 POWER TO THE PEOPLE DO THE OZ