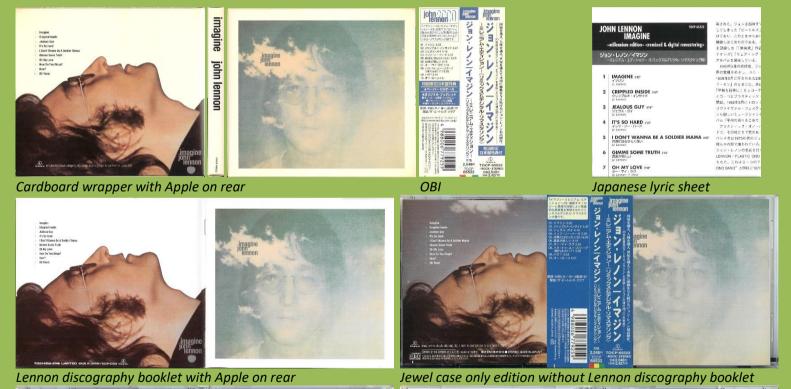

#### EMI TOCP 65520 - JOHN LENNON - PLASTIC ONO BAND [Remixed]

Limited edition with cardboard wrapper and OBI in shrink

OBI

Apple on picture in booklet

#### EMI TOCP 53472 – JOHN LENNON – PLASTIC ONO BAND [Remixed]

TOCP-53472 Fa JOHN LENNON/ PLASTIC ONO BAND EMI

Apple on picture in booklet

05-8-30 Tools International States ナス・トラック2割 日本監持責任 MOTHER WELL WELL WELL LOOK AT ME MOTHER HOLD ON I FOUND OUT WORKING CLASS HERO ISOLATION REMEMBER LOVE GOD MY MUMMY'S DEAD ケ月神教 1,850 POWER TO THE PEOPLE DO THE OZ

Jewel case with OBI version #2

# APPLE TOCP 70391 – JOHN LENNON / PLASTIC ONO BAND

Mini LP style cover with OBI and sticker on plastic bag

Folded info sheet

#### EMI TOCP-70900 – JOHN LENNON – PLASTIC ONO BAND [Remastered]

Japanese booklet

APPLE/UNIVERSAL MUSIC UICY 76936 – JOHN LENNON / PLASTIC ONO BAND [SHM-CD]