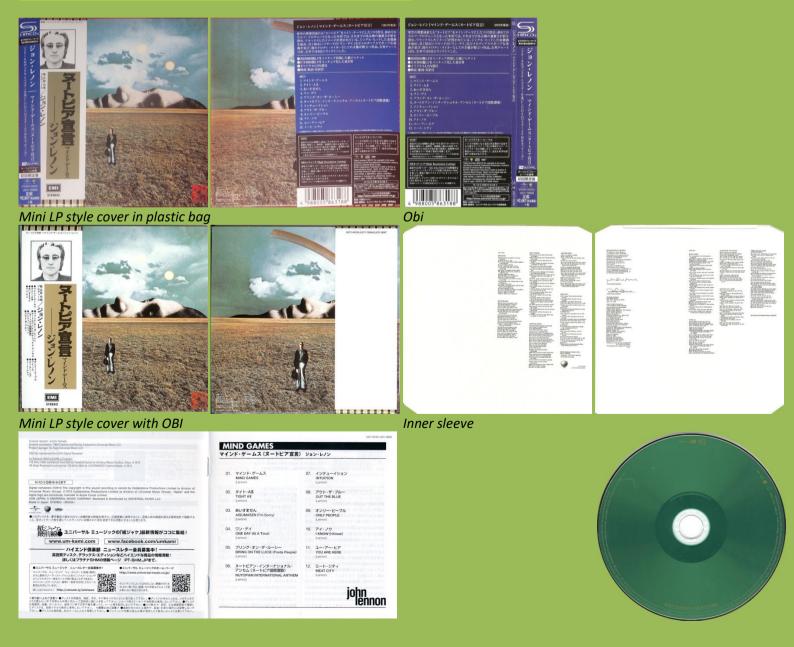

# APPLE/UNIVERSAL MUSIC UICY 40100 – JOHN LENNON / PLASTIC ONO BAND [Platinum SHM-CD]

#### Mini LP style cover with OBI

Blue disc with small Apple

Booklet