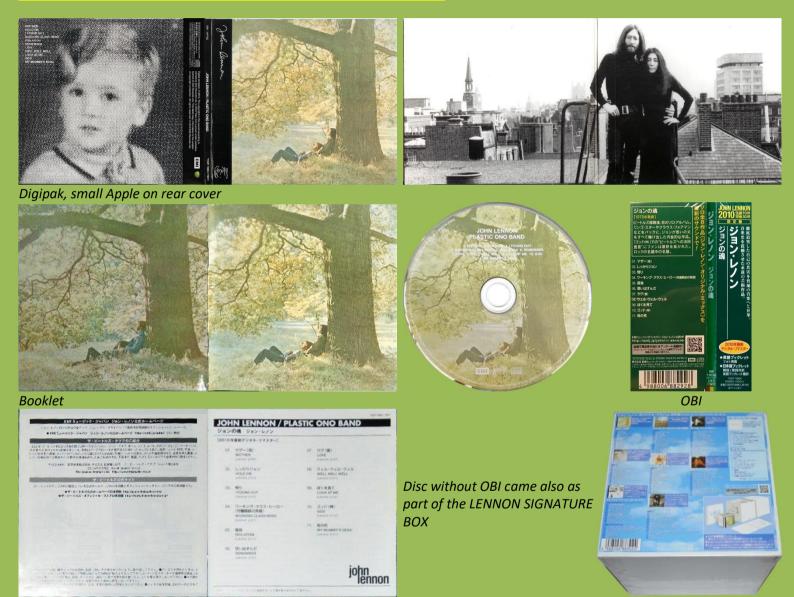

#### EMI TOCP 65520 - JOHN LENNON - PLASTIC ONO BAND [Remixed]

Limited edition with cardboard wrapper and OBI in shrink

OBI

Apple on picture in booklet

#### EMI TOCP 53472 – JOHN LENNON – PLASTIC ONO BAND [Remixed]

TOCP-53472 Fa JOHN LENNON/ PLASTIC ONO BAND EMI

Apple on picture in booklet

05-8-30 Tools International States ナス・トラック2割 日本監持責任 MOTHER WELL WELL WELL LOOK AT ME MOTHER HOLD ON I FOUND OUT WORKING CLASS HERO ISOLATION REMEMBER LOVE GOD MY MUMMY'S DEAD ケ月神教 1,850 POWER TO THE PEOPLE DO THE OZ

Jewel case with OBI version #2