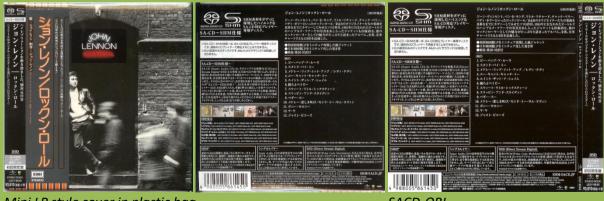

# APPLE/UNIVERSAL MUSIC UIGY 9644 – JOHN LENNON / PLASTIC ONO BAND [SACD]

Universal Music/APPLE UICY-15983 – JOHN LENNON / PLASTIC ONO BAND [Remixed 2021] [SHM-CD]