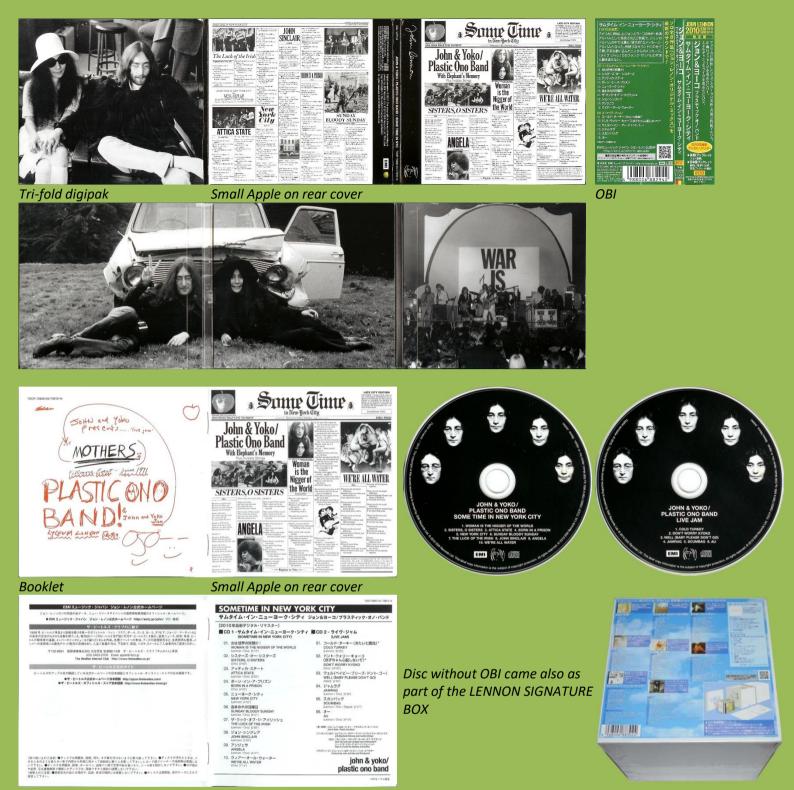

SACD in plastic bag

New York City

The Luck of the Irish

LIVE JAM LP

ATTICA STATE

JOHN SINCLAIR

Mini LP style gatefold cover with OBI

in w York City

BORN IN A PRISON

SUNDAY BLOODY SUNDAY