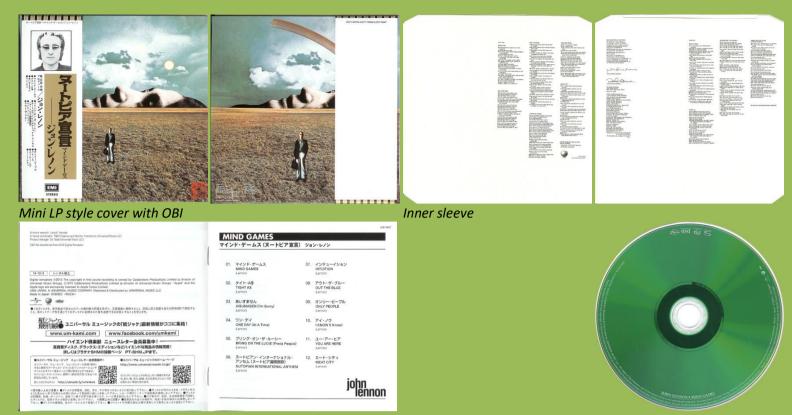

#### Mini LP style cover with OBI

Blue disc with small Apple

Booklet

#### Inner sleeve

Digipak

Booklet