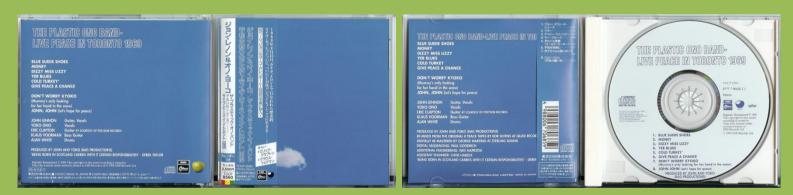

# EMI ODEON/APPLE TOCP 8560 – THE PLASTIC ONO BAND – LIVE PEACE IN TORONTO 1969

# PARLOPHONE/APPLE TOCP 53471 – THE PLASTIC ONO BAND – LIVE PEACE IN TORONTO 1969

# PARLOPHONE/APPLE TOCP 65533 - THE PLASTIC ONO BAND - LIVE PEACE IN TORONTO 1969

Promo edition