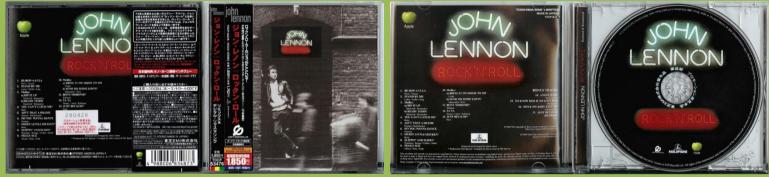

#### EMI TOCP 65520 - JOHN LENNON - PLASTIC ONO BAND [Remixed]

Limited edition with cardboard wrapper and OBI in shrink

OBI

Apple on picture in booklet

#### EMI TOCP 53472 – JOHN LENNON – PLASTIC ONO BAND [Remixed]

TOCP-53472 Fa JOHN LENNON/ PLASTIC ONO BAND EMI

Apple on picture in booklet

05-8-30 Tools International States ナス・トラック2割 日本監持責任 MOTHER WELL WELL WELL LOOK AT ME MOTHER HOLD ON I FOUND OUT WORKING CLASS HERO ISOLATION REMEMBER LOVE GOD MY MUMMY'S DEAD ケ月神教 1,850 POWER TO THE PEOPLE DO THE OZ

Jewel case with OBI version #2