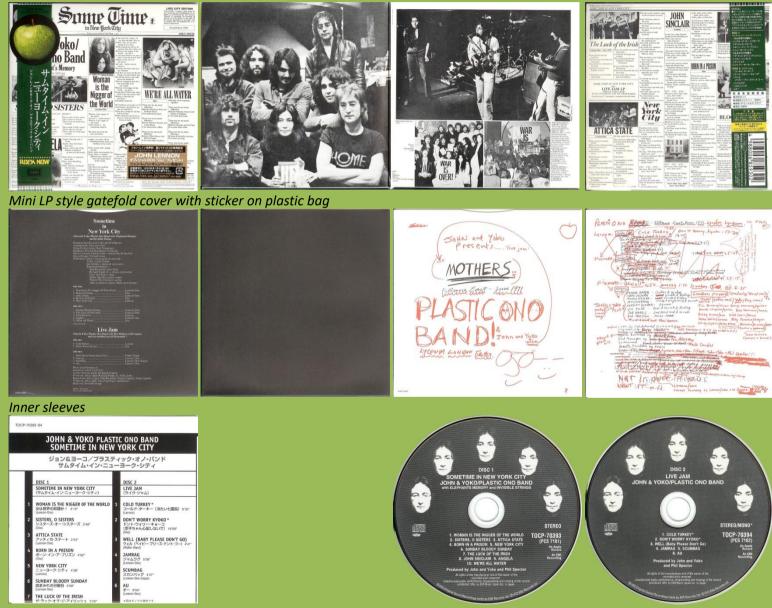

# APPLE/UNIVERSAL MUSIC UICY 76938/9 – SOMETIME IN NEW YORK CITY [SHM-CD] [2-CD]

Mini LP style gatefold cover in plastic bag

Mini LP style gatefold cover with OBI

当種の、液晶パネル用オリオーダネート 、通用性/ 能動性に最れる素材です。 は信号の読み取り最短に、運動性の ビット形成に効果を発芽します。

SISTI

ome Time \*

is the Nigger

Nigger of the World

ERS

ライ

WE'RE ALL WATER

Inner sleeves

SACD in plastic bag

New York City

The Luck of the Irish

LIVE JAM LP

ATTICA STATE

JOHN SINCLAIR

Mini LP style gatefold cover with OBI

in w York City