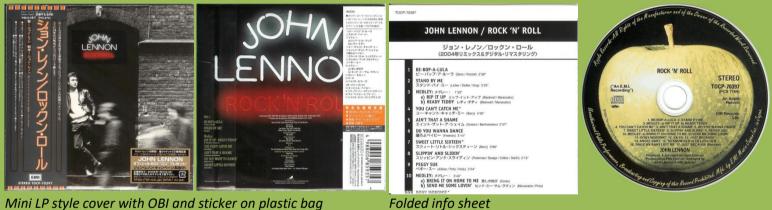

# APPLE TOCP 70391 – JOHN LENNON / PLASTIC ONO BAND

Mini LP style cover with OBI and sticker on plastic bag

Folded info sheet