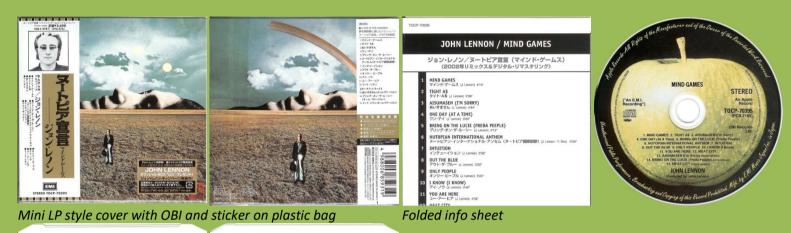

#### APPLE TOCP 70390 – THE PLASTIC ONO BAND – LIVE PEACE IN TORONTO 1969

Mini LP style cover with OBI and sticker on plastic bag

Mini calendar