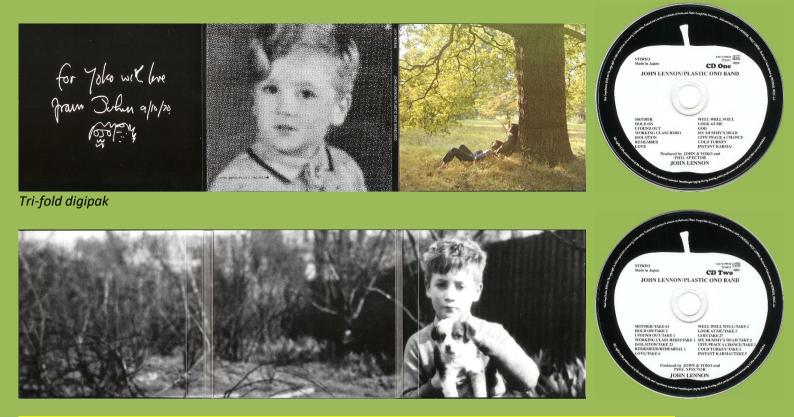

#### EMI TOCP 65520 - JOHN LENNON - PLASTIC ONO BAND [Remixed]

Limited edition with cardboard wrapper and OBI in shrink

OBI

Apple on picture in booklet

#### EMI TOCP 53472 – JOHN LENNON – PLASTIC ONO BAND [Remixed]

TOCP-53472 Fa JOHN LENNON/ PLASTIC ONO BAND EMI

Apple on picture in booklet

05-8-30 Tools International States ナス・トラック2割 日本監持責任 MOTHER WELL WELL WELL LOOK AT ME MOTHER HOLD ON I FOUND OUT WORKING CLASS HERO ISOLATION REMEMBER LOVE GOD MY MUMMY'S DEAD ケ月神教 1,850 POWER TO THE PEOPLE DO THE OZ