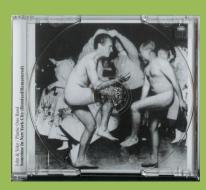

# PARLOPHONE/APPLE TOCP 67779 - SOMETIME IN NEW YORK CITY) [Remixed 2005]

Inner tray

Small Apple on disc