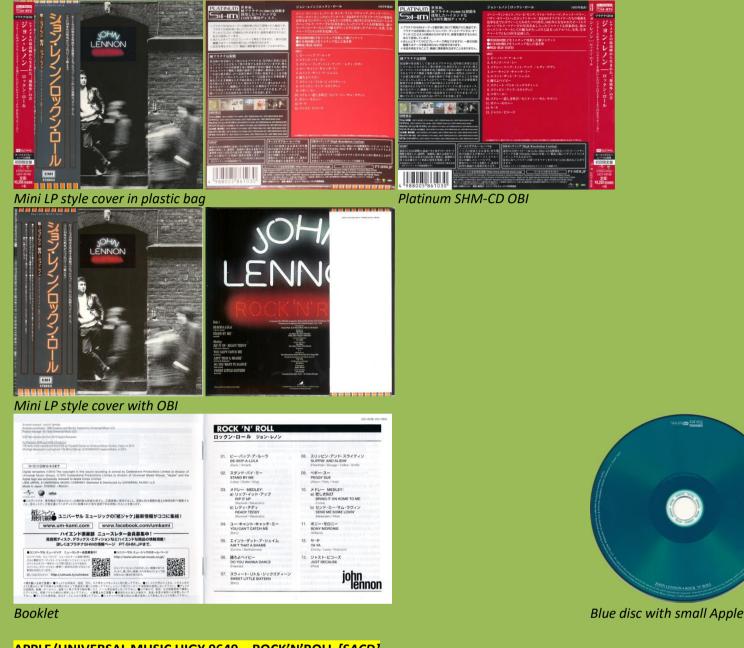

#### EMI TOCP-70900 – JOHN LENNON – PLASTIC ONO BAND [Remastered]

Japanese booklet

APPLE/UNIVERSAL MUSIC UICY 76936 – JOHN LENNON / PLASTIC ONO BAND [SHM-CD]

#### Booklet

# APPLE/UNIVERSAL MUSIC UICY 40100 – JOHN LENNON / PLASTIC ONO BAND [Platinum SHM-CD]

#### Mini LP style cover with OBI

Blue disc with small Apple

Booklet

# APPLE/UNIVERSAL MUSIC UIGY 9644 – JOHN LENNON / PLASTIC ONO BAND [SACD]

Universal Music/APPLE UICY-15983 – JOHN LENNON / PLASTIC ONO BAND [Remixed 2021] [SHM-CD]