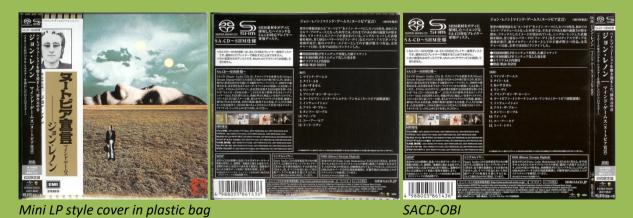

# APPLE/UNIVERSAL MUSIC UIGY 9645 – IMAGINE [SACD]

Mini LP style cover with OBI

Poster

Inner sleeve

Post card

Green disc with small Apple

Booklet