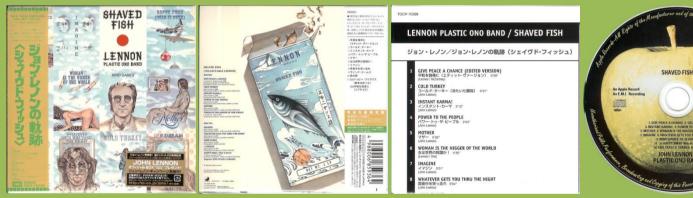

#### EMI TOCP 65520 - JOHN LENNON - PLASTIC ONO BAND [Remixed]

Limited edition with cardboard wrapper and OBI in shrink

OBI

Apple on picture in booklet

#### EMI TOCP 53472 – JOHN LENNON – PLASTIC ONO BAND [Remixed]

TOCP-53472 Fa JOHN LENNON/ PLASTIC ONO BAND EMI

Apple on picture in booklet

05-8-30 Tools International States ナス・トラック2割 日本監持責任 MOTHER WELL WELL WELL LOOK AT ME MOTHER HOLD ON I FOUND OUT WORKING CLASS HERO ISOLATION REMEMBER LOVE GOD MY MUMMY'S DEAD ケ月神教 1,850 POWER TO THE PEOPLE DO THE OZ

Jewel case with OBI version #2