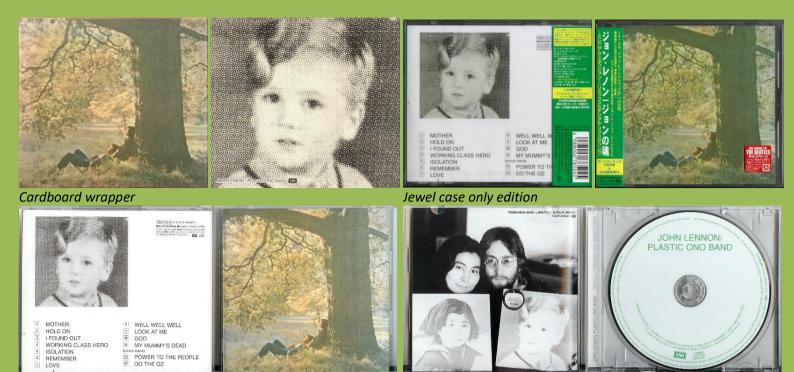

#### EMI TOCP 65520 - JOHN LENNON - PLASTIC ONO BAND [Remixed]

Limited edition with cardboard wrapper and OBI in shrink

OBI

Apple on picture in booklet

#### EMI TOCP 53472 – JOHN LENNON – PLASTIC ONO BAND [Remixed]

TOCP-53472 Fa JOHN LENNON/ PLASTIC ONO BAND EMI

Apple on picture in booklet

05-8-30 Tools International States ナス・トラック2割 日本監持責任 MOTHER WELL WELL WELL LOOK AT ME MOTHER HOLD ON I FOUND OUT WORKING CLASS HERO ISOLATION REMEMBER LOVE GOD MY MUMMY'S DEAD ケ月神教 1,850 POWER TO THE PEOPLE DO THE OZ

Jewel case with OBI version #2