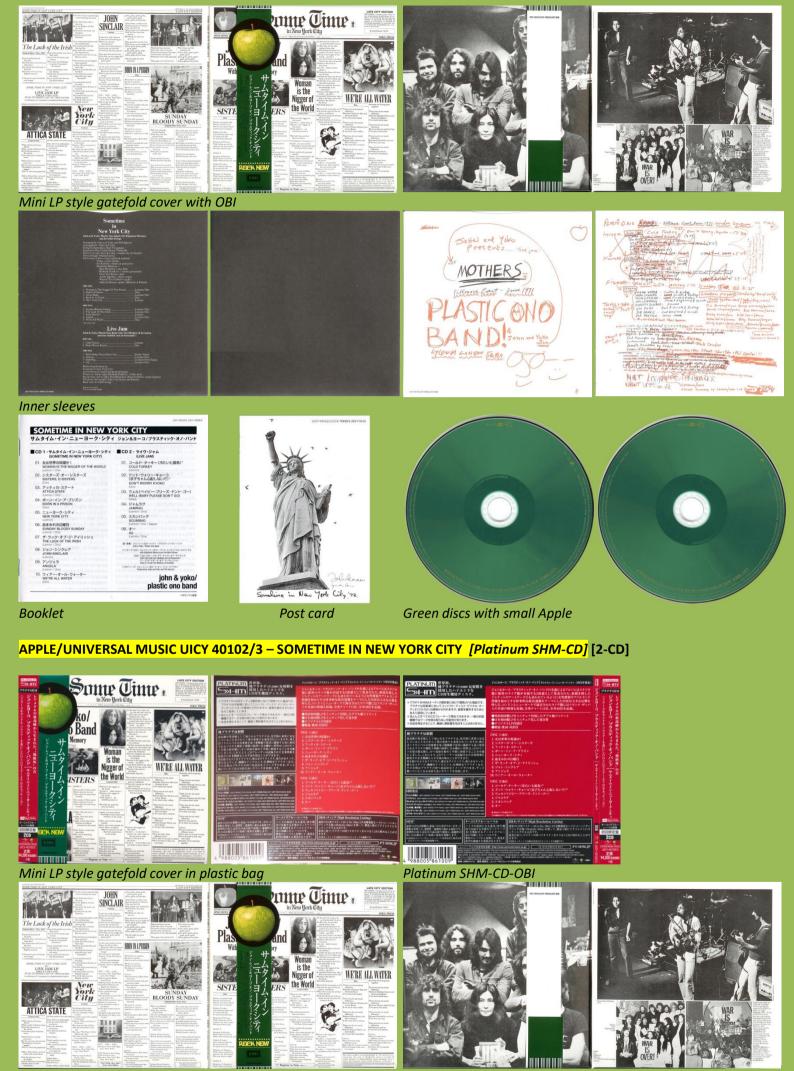

# APPLE TOCP 70393/94 – SOMETIME IN NEW YORK CITY [2-CD]

Folded info sheet

EMI TOCP 70902-03 – SOMETIME IN NEW YORK CITY [Remastered] [2-CD]

#### Japanese booklet

# APPLE/UNIVERSAL MUSIC UICY 76938/9 – SOMETIME IN NEW YORK CITY [SHM-CD] [2-CD]

Mini LP style gatefold cover in plastic bag

Mini LP style gatefold cover with OBI

当種の、液晶パネル用オリオーダネート 、通用性/ 能動性に最れる素材です。 は信号の読み取り最短に、運動性の ビット形成に効果を発芽します。