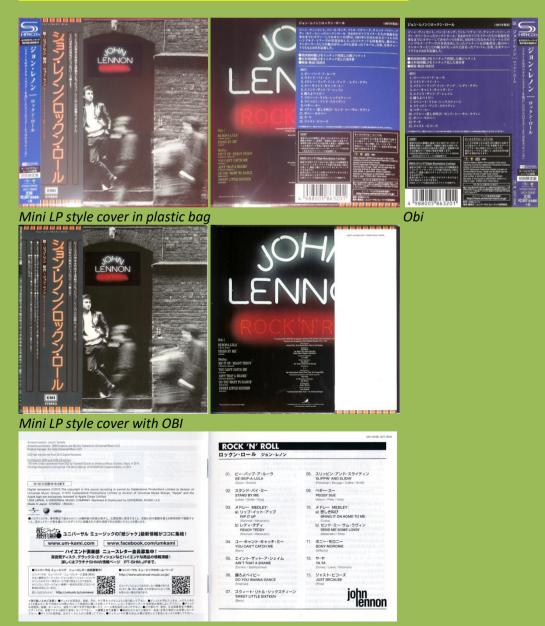

#### APPLE TOCP 70390 – THE PLASTIC ONO BAND – LIVE PEACE IN TORONTO 1969

Mini LP style cover with OBI and sticker on plastic bag

Mini calendar

# APPLE TOCP 70391 – JOHN LENNON / PLASTIC ONO BAND

Mini LP style cover with OBI and sticker on plastic bag

Folded info sheet