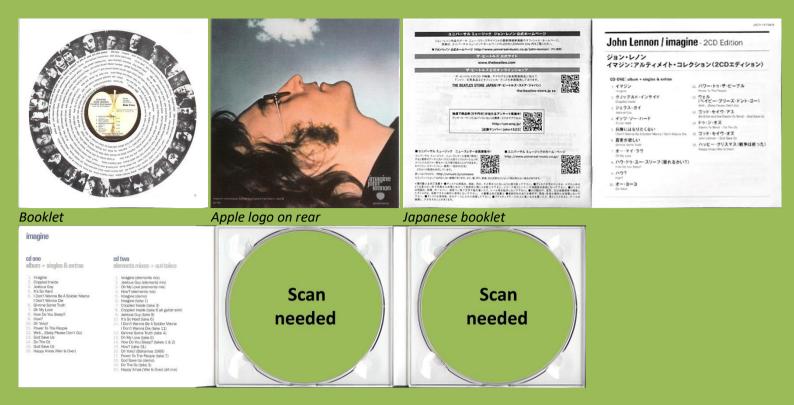

# Universal Music/APPLE UICY-79529/30 – JOHN LENNON / PLASTIC ONO BAND [Remixed 2021] [2 SHM-CD]

Cardboard folder with OBI in shrink

Folded poster

| JOHN LENNON/P                     | LASTIC ONO BANI                                         |
|-----------------------------------|---------------------------------------------------------|
| ジョン・レノン<br>ジョンの魂 : アルティメイト・コレ     | ックション〈2CDエディション〉                                        |
| CD 1 - THE ULTIMATE MIXES         |                                                         |
| 1. マザー(母)<br>MOTHER               | <ol> <li>ウェル・ウェル・ウェル</li> <li>WELL WELL WELL</li> </ol> |
| <ol> <li>しっかりジョン</li></ol>        | 9. ほくを見て                                                |
| HOLD ON                           | LOOK AT ME                                              |
| 3. 悟り                             | 10. ゴッド(神)                                              |
| I FOUND OUT                       | GOD                                                     |
| <ol> <li>ワーキング・クラス・ヒーロー</li></ol> | 11. 母の死                                                 |
| (労働階級の英雄)                         | MY MUMMY'S DEAD                                         |
| WORKING CLASS HERO                | 12. 平和を我等に                                              |
| 5. 孤独                             | GIVE PEACE A CHANCE                                     |
| ISOLATION                         | <ol> <li>コールド・ターキー(冷たい七面鳥</li></ol>                     |
| 6. 思い出すんだ                         | COLD TURKEY                                             |
| REMEMBER                          | 14. インスタント・カーマ                                          |
| 7. ラヴ(愛)                          | INSTANT KARMA!                                          |
| LOVE                              | (WE ALL SHINE ON)                                       |
| LOVE                              | (WE ALL SHINE ON)                                       |

Booklet

Japanese booklet

ニバーサル ミュージック ジョン・レノン 公式ホーム

http://um-enq.jp

ww サービートルズ公式オンライン ヴ・ビートルスのロロや局体、アナログをどき実用非常温にはまて、 Tシャン、文明具当をどきフィシャル・クッスを多数構成してもはます。 THE BEATLES STORE JAPAN (ザ・ビートルズ・ストア・ジャパン)

Universal Music UICY-79517 – JOHN LENNON/PLASTIC ONO BAND (The Ultimate Collection) [Remixed 2021] [6 SHM-CD & 2 Blu-Ray Box Set]

Box with sticker on shrink

Japanese rear insert

Book

Box, all contents except for sticker, rear insert, booklet and discs are Made in EU

| IOHNIE                                                              | NNON/PLASTIC O                                                                                                                                                                                                                                                                                                                                                                                                                                                                                                                                                                                                                                                                                                                                                                                                                                                                                                                                                                                                                                                                                                                                                                                                                                                                                                                                                                                                                                                                                                                                                                                                                                                                                                                                                                                                                                                                                                                                                                                                                                                                                                                | NO PAND                                                                                    |
|---------------------------------------------------------------------|-------------------------------------------------------------------------------------------------------------------------------------------------------------------------------------------------------------------------------------------------------------------------------------------------------------------------------------------------------------------------------------------------------------------------------------------------------------------------------------------------------------------------------------------------------------------------------------------------------------------------------------------------------------------------------------------------------------------------------------------------------------------------------------------------------------------------------------------------------------------------------------------------------------------------------------------------------------------------------------------------------------------------------------------------------------------------------------------------------------------------------------------------------------------------------------------------------------------------------------------------------------------------------------------------------------------------------------------------------------------------------------------------------------------------------------------------------------------------------------------------------------------------------------------------------------------------------------------------------------------------------------------------------------------------------------------------------------------------------------------------------------------------------------------------------------------------------------------------------------------------------------------------------------------------------------------------------------------------------------------------------------------------------------------------------------------------------------------------------------------------------|--------------------------------------------------------------------------------------------|
|                                                                     | E ULTIMATE COLLECTION                                                                                                                                                                                                                                                                                                                                                                                                                                                                                                                                                                                                                                                                                                                                                                                                                                                                                                                                                                                                                                                                                                                                                                                                                                                                                                                                                                                                                                                                                                                                                                                                                                                                                                                                                                                                                                                                                                                                                                                                                                                                                                         |                                                                                            |
|                                                                     |                                                                                                                                                                                                                                                                                                                                                                                                                                                                                                                                                                                                                                                                                                                                                                                                                                                                                                                                                                                                                                                                                                                                                                                                                                                                                                                                                                                                                                                                                                                                                                                                                                                                                                                                                                                                                                                                                                                                                                                                                                                                                                                               |                                                                                            |
| ション・レノン / ションの第二                                                    | アルティメイト・コレクション(ス・                                                                                                                                                                                                                                                                                                                                                                                                                                                                                                                                                                                                                                                                                                                                                                                                                                                                                                                                                                                                                                                                                                                                                                                                                                                                                                                                                                                                                                                                                                                                                                                                                                                                                                                                                                                                                                                                                                                                                                                                                                                                                                             | ーパー・デラックス・エディション〉                                                                          |
| CD 1<br>THE ULTIMOTE NEWS 5                                         | * Emilia 1928                                                                                                                                                                                                                                                                                                                                                                                                                                                                                                                                                                                                                                                                                                                                                                                                                                                                                                                                                                                                                                                                                                                                                                                                                                                                                                                                                                                                                                                                                                                                                                                                                                                                                                                                                                                                                                                                                                                                                                                                                                                                                                                 | 12 本的专会的に<br>OFE TEACE A CIVINCE                                                           |
| ALSORY & STROLES<br>ARTIN REMIXED                                   | 4.255月平人だパリバーナル1<br>用いたのEENTERCASE4、1                                                                                                                                                                                                                                                                                                                                                                                                                                                                                                                                                                                                                                                                                                                                                                                                                                                                                                                                                                                                                                                                                                                                                                                                                                                                                                                                                                                                                                                                                                                                                                                                                                                                                                                                                                                                                                                                                                                                                                                                                                                                                         | 13 コールド・ナーオー (なたい土面母)<br>03L3TL863Y                                                        |
| 871980<br>1 97-101                                                  | 7 77 18179 4 7 8<br>1049 1049 5                                                                                                                                                                                                                                                                                                                                                                                                                                                                                                                                                                                                                                                                                                                                                                                                                                                                                                                                                                                                                                                                                                                                                                                                                                                                                                                                                                                                                                                                                                                                                                                                                                                                                                                                                                                                                                                                                                                                                                                                                                                                                               | REDAT SHEW WE 40, SHE ON                                                                   |
| METHOR                                                              | R G T & O T & O T & O T & O T & O T & O T & O T & O T & O T & O T & O T & O T & O T & O T & O T & O T & O T & O T & O T & O T & O T & O T & O T & O T & O T & O T & O T & O T & O T & O T & O T & O T & O T & O T & O T & O T & O T & O T & O T & O T & O T & O T & O T & O T & O T & O T & O T & O T & O T & O T & O T & O T & O T & O T & O T & O T & O T & O T & O T & O T & O T & O T & O T & O T & O T & O T & O T & O T & O T & O T & O T & O T & O T & O T & O T & O T & O T & O T & O T & O T & O T & O T & O T & O T & O T & O T & O T & O T & O T & O T & O T & O T & O T & O T & O T & O T & O T & O T & O T & O T & O T & O T & O T & O T & O T & O T & O T & O T & O T & O T & O T & O T & O T & O T & O T & O T & O T & O T & O T & O T & O T & O T & O T & O T & O T & O T & O T & O T & O T & O T & O T & O T & O T & O T & O T & O T & O T & O T & O T & O T & O T & O T & O T & O T & O T & O T & O T & O T & O T & O T & O T & O T & O T & O T & O T & O T & O T & O T & O T & O T & O T & O T & O T & O T & O T & O T & O T & O T & O T & O T & O T & O T & O T & O T & O T & O T & O T & O T & O T & O T & O T & O T & O T & O T & O T & O T & O T & O T & O T & O T & O T & O T & O T & O T & O T & O T & O T & O T & O T & O T & O T & O T & O T & O T & O T & O T & O T & O T & O T & O T & O T & O T & O T & O T & O T & O T & O T & O T & O T & O T & O T & O T & O T & O T & O T & O T & O T & O T & O T & O T & O T & O T & O T & O T & O T & O T & O T & O T & O T & O T & O T & O T & O T & O T & O T & O T & O T & O T & O T & O T & O T & O T & O T & O T & O T & O T & O T & O T & O T & O T & O T & O T & O T & O T & O T & O T & O T & O T & O T & O T & O T & O T & O T & O T & O T & O T & O T & O T & O T & O T & O T & O T & O T & O T & O T & O T & O T & O T & O T & O T & O T & O T & O T & O T & O T & O T & O T & O T & O T & O T & O T & O T & O T & O T & O T & O T & O T & O T & O T & O T & O T & O T & O T & O T & O T & O T & O T & O T & O T & O T & O T & O T & O T & O T & O T & O T & O T & O T & O T & O T & O T & O T & O T & O T & O T & O T & O T & O T & O T & O T | 199.4                                                                                      |
| 2 Lodrijšias<br>Roboni<br>Ama                                       | 5 届くを見てノティク2<br>1305 AL NE/1482 2<br>19 第25 CH1 / 7 4 927                                                                                                                                                                                                                                                                                                                                                                                                                                                                                                                                                                                                                                                                                                                                                                                                                                                                                                                                                                                                                                                                                                                                                                                                                                                                                                                                                                                                                                                                                                                                                                                                                                                                                                                                                                                                                                                                                                                                                                                                                                                                     | THE RAF STUDIO WEEK                                                                        |
| HOUSE DUT                                                           | 105.7%(12)<br>第冊の第2年772                                                                                                                                                                                                                                                                                                                                                                                                                                                                                                                                                                                                                                                                                                                                                                                                                                                                                                                                                                                                                                                                                                                                                                                                                                                                                                                                                                                                                                                                                                                                                                                                                                                                                                                                                                                                                                                                                                                                                                                                                                                                                                       | KEW ARIES<br>STEREO                                                                        |
| ADROPH CLASS HERE)<br>6 @B                                          | MY MUMMPS DEAD/TAKE 2<br>12 年春後後期第177-572<br>DVT PEACE & CANNON/TAKE 5                                                                                                                                                                                                                                                                                                                                                                                                                                                                                                                                                                                                                                                                                                                                                                                                                                                                                                                                                                                                                                                                                                                                                                                                                                                                                                                                                                                                                                                                                                                                                                                                                                                                                                                                                                                                                                                                                                                                                                                                                                                        | 1 マザー (長1/ティッ64/83)<br>MOTHER TARE 5650                                                    |
| BOLATON<br>S BOLETAN<br>DEMENDIO                                    | COLD THREE CITIES 1                                                                                                                                                                                                                                                                                                                                                                                                                                                                                                                                                                                                                                                                                                                                                                                                                                                                                                                                                                                                                                                                                                                                                                                                                                                                                                                                                                                                                                                                                                                                                                                                                                                                                                                                                                                                                                                                                                                                                                                                                                                                                                           | 2 しつおりジョン/デイク32<br>1433-056-1562-30                                                        |
| 7 9 (7 (a))<br>10 4 E                                               | H -TV28VE-B-T/F/75<br>LSTAT KANNETERL SHITE OK/LAIDS                                                                                                                                                                                                                                                                                                                                                                                                                                                                                                                                                                                                                                                                                                                                                                                                                                                                                                                                                                                                                                                                                                                                                                                                                                                                                                                                                                                                                                                                                                                                                                                                                                                                                                                                                                                                                                                                                                                                                                                                                                                                          | 2 後月/オイタ3 エタステンテッド・ウォージャン<br>1100/10 DUT/TAVE 3127**<br>4 ワーキング・クラス・ヒーロー1次通貨換の差別1          |
| 8ウエル・ウエル・ウエル                                                        |                                                                                                                                                                                                                                                                                                                                                                                                                                                                                                                                                                                                                                                                                                                                                                                                                                                                                                                                                                                                                                                                                                                                                                                                                                                                                                                                                                                                                                                                                                                                                                                                                                                                                                                                                                                                                                                                                                                                                                                                                                                                                                                               | VERIDA D ASSERDANCES                                                                       |
| e B CERT<br>LODG AT MC                                              | THE EXEMPTIS WORKS                                                                                                                                                                                                                                                                                                                                                                                                                                                                                                                                                                                                                                                                                                                                                                                                                                                                                                                                                                                                                                                                                                                                                                                                                                                                                                                                                                                                                                                                                                                                                                                                                                                                                                                                                                                                                                                                                                                                                                                                                                                                                                            | 5 (武務/ サイク28<br>572 ATEN: 141E 29                                                          |
| n 108(00)<br>203                                                    | ALDEAN & SINGLES<br>NEW MORES<br>STITUED & MENO                                                                                                                                                                                                                                                                                                                                                                                                                                                                                                                                                                                                                                                                                                                                                                                                                                                                                                                                                                                                                                                                                                                                                                                                                                                                                                                                                                                                                                                                                                                                                                                                                                                                                                                                                                                                                                                                                                                                                                                                                                                                               | 1 BUILD / A.M. / P. ( 2 10<br>100/00/0010 ( 200 1)                                         |
| NEAR STREAM STREAM                                                  | 1 Y - (B)                                                                                                                                                                                                                                                                                                                                                                                                                                                                                                                                                                                                                                                                                                                                                                                                                                                                                                                                                                                                                                                                                                                                                                                                                                                                                                                                                                                                                                                                                                                                                                                                                                                                                                                                                                                                                                                                                                                                                                                                                                                                                                                     | > 99 (#)/77 907 1927 27 27 - 97 - 97 - 97                                                  |
| 3 単数を取得に<br>2 PA PEACE = C VAICE<br>3 3 - ほど・おーナー C2.561-56 開始5     | NOTHER<br>LOOBADADADADADADADADADADADADADADADADADADA                                                                                                                                                                                                                                                                                                                                                                                                                                                                                                                                                                                                                                                                                                                                                                                                                                                                                                                                                                                                                                                                                                                                                                                                                                                                                                                                                                                                                                                                                                                                                                                                                                                                                                                                                                                                                                                                                                                                                                                                                                                                           | 5 914-918-918<br>/7494 1937/2007/9-015<br>WELVELWELTSER                                    |
| (230 B.66V                                                          | : (0)                                                                                                                                                                                                                                                                                                                                                                                                                                                                                                                                                                                                                                                                                                                                                                                                                                                                                                                                                                                                                                                                                                                                                                                                                                                                                                                                                                                                                                                                                                                                                                                                                                                                                                                                                                                                                                                                                                                                                                                                                                                                                                                         | > 法くを発す/ナイクタ<br>2005 AT MC/14/0 9                                                          |
| RECORT CONTROL OF ALL SHEET CO.                                     | 「ROME-OUT<br>エワーキング-クラス-ヒーロー(学校)部品が完成)*<br>WOTK NG CLASS (FRG                                                                                                                                                                                                                                                                                                                                                                                                                                                                                                                                                                                                                                                                                                                                                                                                                                                                                                                                                                                                                                                                                                                                                                                                                                                                                                                                                                                                                                                                                                                                                                                                                                                                                                                                                                                                                                                                                                                                                                                                                                                                 | 10 332F(\$0)/F(\$942<br>030/7280 a)                                                        |
| CU 2                                                                | : With<br>HIGGA HON                                                                                                                                                                                                                                                                                                                                                                                                                                                                                                                                                                                                                                                                                                                                                                                                                                                                                                                                                                                                                                                                                                                                                                                                                                                                                                                                                                                                                                                                                                                                                                                                                                                                                                                                                                                                                                                                                                                                                                                                                                                                                                           | 19 BOR PT CT 1<br>M- MARKATS EEAD-TAKE 1                                                   |
| THE DUTING HIGH CONTRACTS<br>ALBORIES MICHAELES<br>NEW MICHAELES    | * MANAGE A.C.<br>FONDARES                                                                                                                                                                                                                                                                                                                                                                                                                                                                                                                                                                                                                                                                                                                                                                                                                                                                                                                                                                                                                                                                                                                                                                                                                                                                                                                                                                                                                                                                                                                                                                                                                                                                                                                                                                                                                                                                                                                                                                                                                                                                                                     | 12 FB688c<br>/7194.1935/775-77-725/<br>00 FB61.409867704.4127                              |
| STERED                                                              | 2 <del>2 7</del> (Ø)<br>1092                                                                                                                                                                                                                                                                                                                                                                                                                                                                                                                                                                                                                                                                                                                                                                                                                                                                                                                                                                                                                                                                                                                                                                                                                                                                                                                                                                                                                                                                                                                                                                                                                                                                                                                                                                                                                                                                                                                                                                                                                                                                                                  | 11 3 - 81-2 - 4 - 04211 EX81/7 ( 22<br>CTUD DEBO/T 07 2                                    |
| 1 マ ビー 200 / ナイク63<br>1000-00 / EAU (1                              | 4 928-928-928*<br>VFIL MBL WILL                                                                                                                                                                                                                                                                                                                                                                                                                                                                                                                                                                                                                                                                                                                                                                                                                                                                                                                                                                                                                                                                                                                                                                                                                                                                                                                                                                                                                                                                                                                                                                                                                                                                                                                                                                                                                                                                                                                                                                                                                                                                                               | 14 (5285)- 5-7/-(23)                                                                       |
| 1 L 00/05/33/27/02<br>10/0 CM/04/20                                 | S MIC & MIC<br>LOOK AT MC                                                                                                                                                                                                                                                                                                                                                                                                                                                                                                                                                                                                                                                                                                                                                                                                                                                                                                                                                                                                                                                                                                                                                                                                                                                                                                                                                                                                                                                                                                                                                                                                                                                                                                                                                                                                                                                                                                                                                                                                                                                                                                     | (1963-10)<br>15-2学士(第)(下2)(下42)(下42)(1                                                     |
| 1 SUCF (21<br>IFOLE OUT TAKE)                                       | 10 35(F10)<br>GOD                                                                                                                                                                                                                                                                                                                                                                                                                                                                                                                                                                                                                                                                                                                                                                                                                                                                                                                                                                                                                                                                                                                                                                                                                                                                                                                                                                                                                                                                                                                                                                                                                                                                                                                                                                                                                                                                                                                                                                                                                                                                                                             | NOT EDUCATION AND AND AND AND AND AND AND AND AND AN                                       |
| 4 ワーキング・クラス・ヒーロー(分割留数の発電)<br>パラ (2)<br>10000145-0 (255)-693)/Taxx 1 | 11 時の間。<br>NV KLAINPEDCAD                                                                                                                                                                                                                                                                                                                                                                                                                                                                                                                                                                                                                                                                                                                                                                                                                                                                                                                                                                                                                                                                                                                                                                                                                                                                                                                                                                                                                                                                                                                                                                                                                                                                                                                                                                                                                                                                                                                                                                                                                                                                                                     | (HECKE)001/001 1455/14527<br>12 39 F180 / 210 7 (2 / 3 / 3 / 5 / 5 / 5 / 5 / 5 / 5 / 5 / 5 |