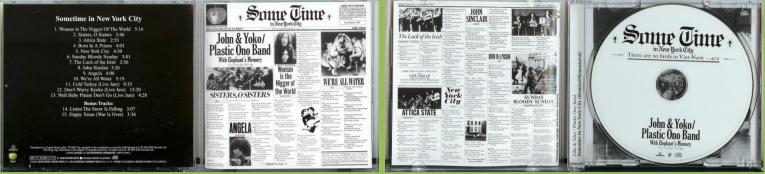

# APPLE TOCP 70393/94 – SOMETIME IN NEW YORK CITY [2-CD]

Folded info sheet

EMI TOCP 70902-03 – SOMETIME IN NEW YORK CITY [Remastered] [2-CD]

#### Japanese booklet