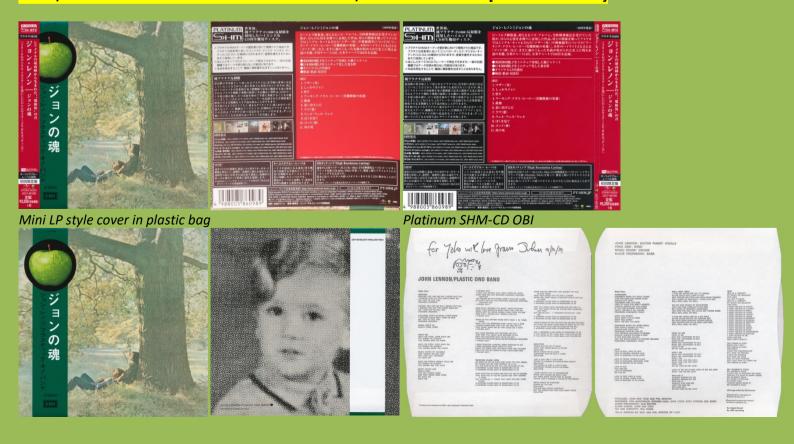

# APPLE/UNIVERSAL MUSIC UICY 40100 – JOHN LENNON / PLASTIC ONO BAND [Platinum SHM-CD]

#### Mini LP style cover with OBI

Blue disc with small Apple

Booklet