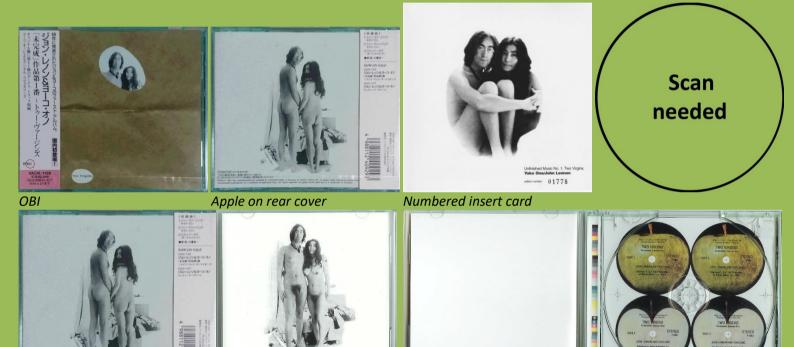

#### RYKO VACK-1125 – TWO VIRGINS

(5

a de la comercia de l

inner tray

Original US Apple labels on

Left: promo print on disc

# RYKO VACK-1304 – TWO VIRGINS (Mini-LP)

12"40929

Apple Records on rear of

folded booklet

Small Apple on front of OBI

ほどビートルズ・ファンに嫌わ されたものも珍しいだろう。裸 コ。ジョンのビートルズを離れ とヨーコ。ジョンのビートル: バムは、ファンが期待したも 感じさせるものでもあった

Folded Japanese insert

Sticker

Black die-cut inner sleeve

で釘を打・

**RYKO VACK-1126 – LIFE WITH THE LIONS** 

Apple on rear cover

Apple on rear of folded booklet

Original US Apple labels on inner tray

Insert card and Japanese sheet