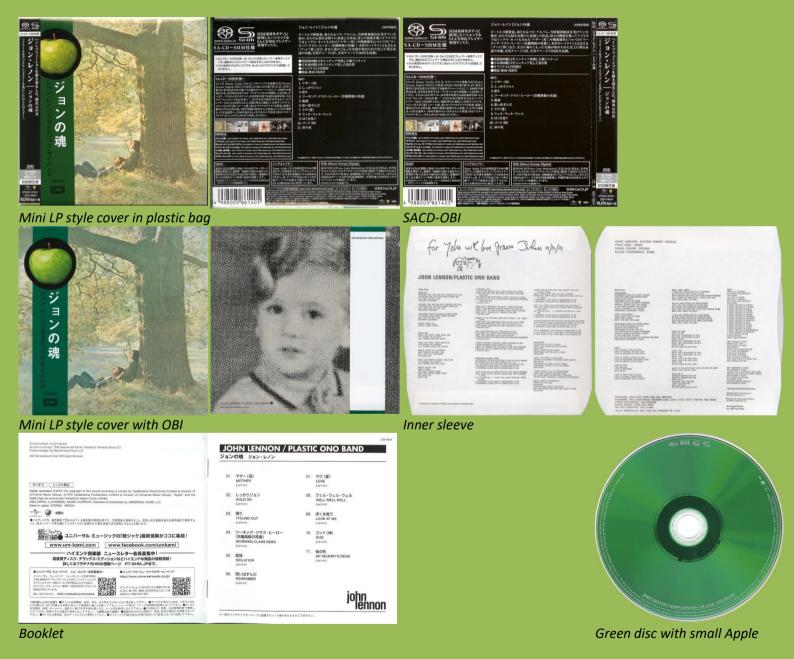

# APPLE/UNIVERSAL MUSIC UICY 40100 – JOHN LENNON / PLASTIC ONO BAND [Platinum SHM-CD]

#### Mini LP style cover with OBI

Blue disc with small Apple

Booklet

# APPLE/UNIVERSAL MUSIC UIGY 9644 – JOHN LENNON / PLASTIC ONO BAND [SACD]

Universal Music/APPLE UICY-15983 – JOHN LENNON / PLASTIC ONO BAND [Remixed 2021] [SHM-CD]