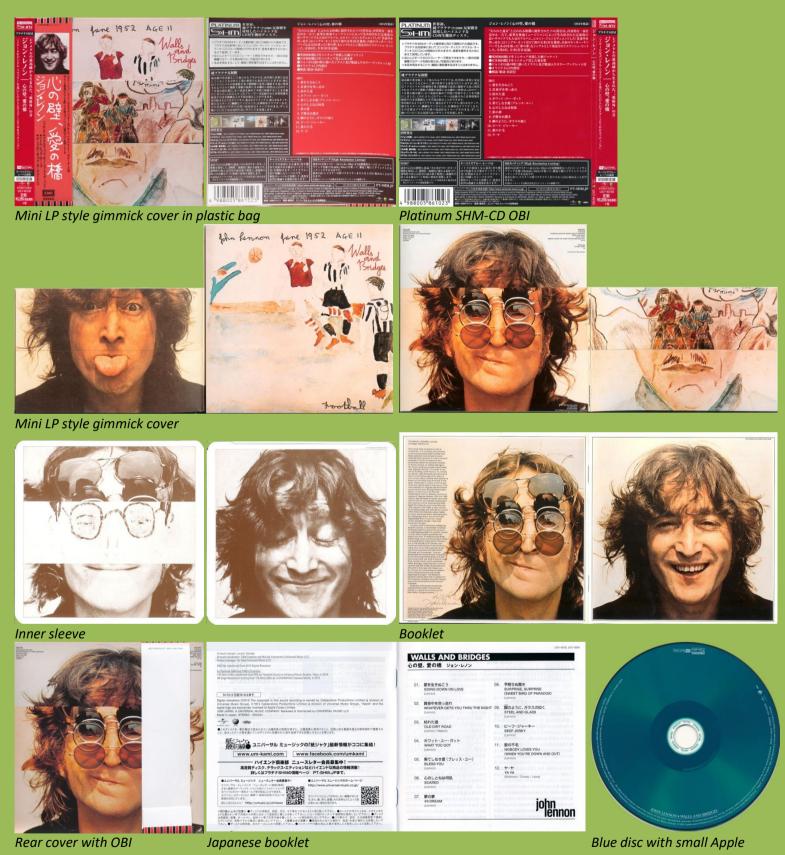

#### EMI TOCP-70900 – JOHN LENNON – PLASTIC ONO BAND [Remastered]

Japanese booklet

APPLE/UNIVERSAL MUSIC UICY 76936 – JOHN LENNON / PLASTIC ONO BAND [SHM-CD]

#### Booklet

# APPLE/UNIVERSAL MUSIC UICY 40100 – JOHN LENNON / PLASTIC ONO BAND [Platinum SHM-CD]

#### Mini LP style cover with OBI

Blue disc with small Apple

Booklet

# APPLE/UNIVERSAL MUSIC UIGY 9644 – JOHN LENNON / PLASTIC ONO BAND [SACD]

Universal Music/APPLE UICY-15983 – JOHN LENNON / PLASTIC ONO BAND [Remixed 2021] [SHM-CD]