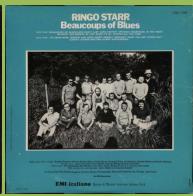

## APPLE 3C 062-04583 – BEAUCOUPS OF BLUES

APPLE 3C 064-04583 – BEAUCOUPS OF BLUES

Cover types: #1 LITOURIC.MILANO print on rear cover left bottom #2 without LITOURIC.MILANO print

**APPLE 3C 064-05492 - RINGO** 