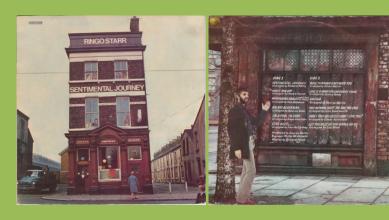

## **APPLE 3C 062-04389 – SENTIMENTAL JOURNEY**

Ringo Starr in small print on both sides, SIAE in small box with rounded corners

RINGO STARR
SEN MENTAL JOURNEY

1. SEMINISTAL JOURNEY

1. SEMINISTAL

Ringo Starr in small print on A-side only, SIAE in small box with rounded corners