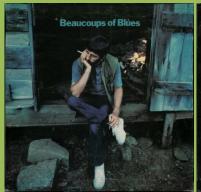

## APPLE 3C 062-04583 – BEAUCOUPS OF BLUES

APPLE 3C 064-04583 – BEAUCOUPS OF BLUES

Cover types: #1 LITOURIC.MILANO print on rear cover left bottom #2 without LITOURIC.MILANO print

**APPLE 3C 064-05492 - RINGO** 