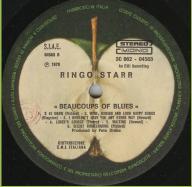

## APPLE 3C 062-04583 – BEAUCOUPS OF BLUES

APPLE 3C 064-04583 – BEAUCOUPS OF BLUES

Cover types: #1 LITOURIC.MILANO print on rear cover left bottom #2 without LITOURIC.MILANO print

**APPLE 3C 064-05492 - RINGO** 