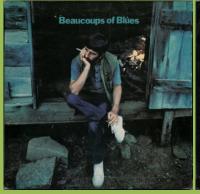

## APPLE 3C 062-04583 – BEAUCOUPS OF BLUES

APPLE 3C 064-04583 – BEAUCOUPS OF BLUES

Cover types: #1 LITOURIC.MILANO print on rear cover left bottom #2 without LITOURIC.MILANO print

**APPLE 3C 064-05492 - RINGO** 