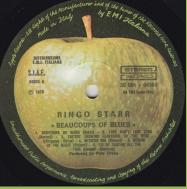

## APPLE 3C 062-04583 – BEAUCOUPS OF BLUES

APPLE 3C 064-04583 – BEAUCOUPS OF BLUES

Cover types: #1 LITOURIC.MILANO print on rear cover left bottom #2 without LITOURIC.MILANO print

**APPLE 3C 064-05492 - RINGO** 