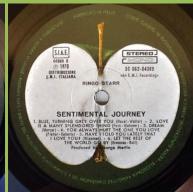

## **APPLE 3C 062-04389 – SENTIMENTAL JOURNEY**

Ringo Starr in small print on both sides, SIAE in small box with rounded corners

RINGO STARR
SEN MENTAL JOURNEY

1. SEMINISTAL JOURNEY

1. SEMINISTAL

Ringo Starr in small print on A-side only, SIAE in small box with rounded corners