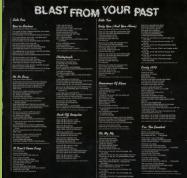

, printed perimeter on A-side

Handwritten perimeter on B-side





Handwritten perimeter on both sides

APPLE 3C 064-04389 – SENTIMENTAL JOURNEY







Green label background





Black label background

## APPLE 3C 062-04583 – BEAUCOUPS OF BLUES













APPLE 3C 064-04583 – BEAUCOUPS OF BLUES









Cover types: #1 LITOURIC.MILANO print on rear cover left bottom #2 without LITOURIC.MILANO print







**APPLE 3C 064-05492 - RINGO** 















Booklet with Italian number

EMI 54 7958841 - RINGO





## RINGO STARR



APPLE 3C 064-05762 - GOODNIGHT VIENNA









Side-opening paper inner sleeve





APPLE 54 1057621 – GOODNIGHT VIENNA









Sliced Apple on A-side











With bar code on rear

Unsliced Apple on A-side

## APPLE 3C 064-06008 – BLAST FROM YOUR PAST









Cardboard inner sleeve