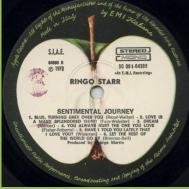

APPLE 3C 064-04389 – SENTIMENTAL JOURNEY

Green label background

Black label background