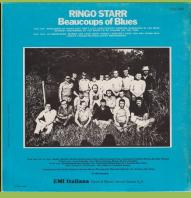

## APPLE 3C 062-04583 – BEAUCOUPS OF BLUES

APPLE 3C 064-04583 – BEAUCOUPS OF BLUES

Cover types: #1 LITOURIC.MILANO print on rear cover left bottom #2 without LITOURIC.MILANO print

**APPLE 3C 064-05492 - RINGO** 