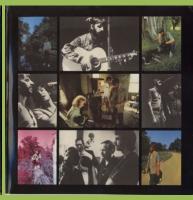

## APPLE 3C 062-04583 – BEAUCOUPS OF BLUES

APPLE 3C 064-04583 – BEAUCOUPS OF BLUES

Cover types: #1 LITOURIC.MILANO print on rear cover left bottom #2 without LITOURIC.MILANO print

**APPLE 3C 064-05492 - RINGO** 