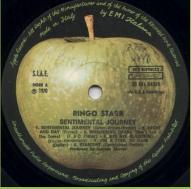

## **APPLE 3C 062-04389 – SENTIMENTAL JOURNEY**

Ringo Starr in small print on both sides, SIAE in small box with rounded corners

RINGO STARR
SEN MENTAL JOURNEY

1. SEMINISTAL JOURNEY

1. SEMINISTAL

Ringo Starr in small print on A-side only, SIAE in small box with rounded corners

Ringo Starr in large print, SIAE in small box with rounded corners

SIAE

SIAE

OSBO A

DIPO

BITHERIDA

ELL DALIAM

RINGO STAR

SENTIMENTA JOURNEY

1. SENTIME

Ringo Starr in large print, SIAE in large box with straight corners

Crossover pressing, printed perimeter on A-side

Handwritten perimeter on B-side

Handwritten perimeter on both sides