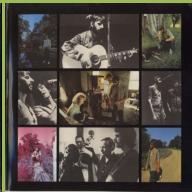

## **APPLE 3C 062-04389 – SENTIMENTAL JOURNEY**

Ringo Starr in small print on both sides, SIAE in small box with rounded corners

RINGO STARR
SEN MENTAL JOURNEY

1. SEMINISTAL JOURNEY

1. SEMINISTAL

Ringo Starr in small print on A-side only, SIAE in small box with rounded corners

Ringo Starr in large print, SIAE in small box with rounded corners

SIAE

SIAE

OSBO A

DIPO

BITHERIDA

ELL DALIAM

RINGO STAR

SENTIMENTA JOURNEY

1. SENTIME

Ringo Starr in large print, SIAE in large box with straight corners

Crossover pressing, printed perimeter on A-side

Handwritten perimeter on B-side

Handwritten perimeter on both sides

APPLE 3C 064-04389 – SENTIMENTAL JOURNEY

Green label background

Black label background