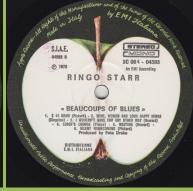

## APPLE 3C 062-04583 – BEAUCOUPS OF BLUES

APPLE 3C 064-04583 – BEAUCOUPS OF BLUES

Cover types: #1 LITOURIC.MILANO print on rear cover left bottom #2 without LITOURIC.MILANO print

**APPLE 3C 064-05492 - RINGO** 