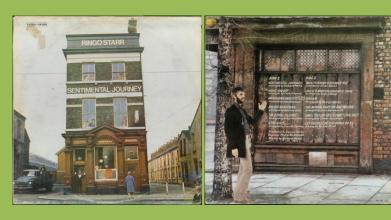

APPLE 3C 064-04389 – SENTIMENTAL JOURNEY

Green label background

Black label background