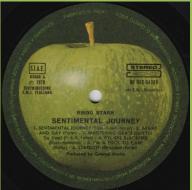

## **APPLE 3C 062-04389 – SENTIMENTAL JOURNEY**

Ringo Starr in small print on both sides, SIAE in small box with rounded corners

RINGO STARR
SEN MENTAL JOURNEY

1. SEMINISTAL JOURNEY

1. SEMINISTAL

Ringo Starr in small print on A-side only, SIAE in small box with rounded corners