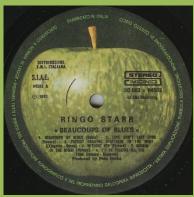

## APPLE 3C 062-04583 – BEAUCOUPS OF BLUES

APPLE 3C 064-04583 – BEAUCOUPS OF BLUES

Cover types: #1 LITOURIC.MILANO print on rear cover left bottom #2 without LITOURIC.MILANO print

**APPLE 3C 064-05492 - RINGO** 