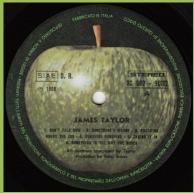

### All LPs come with a black inner cover with or without cut corners









### APPLE SAPCOR 3 - JAMES TAYLOR (James Taylor)













#### APPLE 3C062-90112 - JAMES TAYLOR (James Taylor)













### APPLE SAPCOR 4 – UNDER THE JASMIN TREE (Modern Jazz Quartet)



Cover type #1



Without Distribuzione EMI Italiana print



Cover type #2



With Distribuzione EMI Italiana print



Comes in cover #1



Large spacing over & small spacing under band name



Comes in cover #2



Small spacing over & large spacing under band name

### APPLE SAPCOR 4 / 3C062 90491 – UNDER THE JASMIN TREE (Modern Jazz Quartet)









**APPLE SAPCOR 5 – POST CARD (Mary Hopkin)** 









# APPLE 3C 062-90045 / SAPCOR 6 - IS THIS WHAT YOU WANT? (Jackie Lomax)







MAGE IN ITALY

STERRED

OTHER

STREET

OTHER

STREET



# APPLE 3C 062-90150 / SAPCOR 8 - MAYBE TOMORROW (The Iveys)









APPLE 3C 062-90543 / SAPCOR 9 - THAT'S THE WAY GOD PLANNED IT (Billy Preston)









BIEM logo on B-side





D