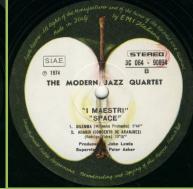

# APPLE 3C 062-90894 / SAPCOR 10 - SPACE (Modern Jazz Quartet)

**APPLE 3C 064-90894 – I MAESTRI/SPACE (Modern Jazz Quartet)** 

APPLE 3C 062-91109 / SAPCOR 12 - MAGIC CHRISTIAN MUSIC (Badfinger)

APPLE 3C 062-92066 / SAPCOR 16 - NO DICE (Badfinger)