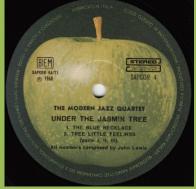

### APPLE SAPCOR 4 / 3C062 90491 – UNDER THE JASMIN TREE (Modern Jazz Quartet)

**APPLE SAPCOR 5 – POST CARD (Mary Hopkin)** 