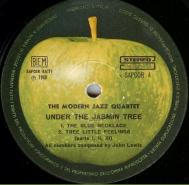

### APPLE SAPCOR 4 – UNDER THE JASMIN TREE (Modern Jazz Quartet)

Cover type #1

Without Distribuzione EMI Italiana print

Cover type #2

With Distribuzione EMI Italiana print

Comes in cover #1

Large spacing over & small spacing under band name

Comes in cover #2

Small spacing over & large spacing under band name