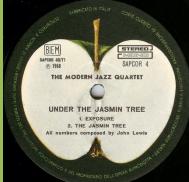

### APPLE SAPCOR 4 – UNDER THE JASMIN TREE (Modern Jazz Quartet)

Cover type #1

Without Distribuzione EMI Italiana print

Cover type #2

With Distribuzione EMI Italiana print

Comes in cover #1

Large spacing over & small spacing under band name

### APPLE SAPCOR 4 / 3C062 90491 – UNDER THE JASMIN TREE (Modern Jazz Quartet)

**APPLE SAPCOR 5 – POST CARD (Mary Hopkin)** 