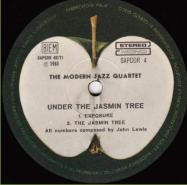

### APPLE SAPCOR 4 / 3C062 90491 – UNDER THE JASMIN TREE (Modern Jazz Quartet)

**APPLE SAPCOR 5 – POST CARD (Mary Hopkin)** 