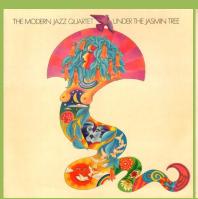

### APPLE SAPCOR 4 – UNDER THE JASMIN TREE (Modern Jazz Quartet)

Cover type #1

Without Distribuzione EMI Italiana print

Cover type #2

With Distribuzione EMI Italiana print

Comes in cover #1

Large spacing over & small spacing under band name

### APPLE SAPCOR 4 / 3C062 90491 – UNDER THE JASMIN TREE (Modern Jazz Quartet)

**APPLE SAPCOR 5 – POST CARD (Mary Hopkin)** 