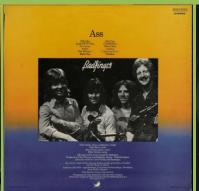

APPLE 3C 062-92215 / SAPCOR 17 - YOKO ONO/PLASTIC ONO BAND (Yoko Ono/Plastic Ono Band)

**Printed** inner

APPLE 3C 064-95191 - ASS (Badfinger)