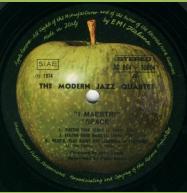

# APPLE 3C 062-90894 / SAPCOR 10 - SPACE (Modern Jazz Quartet)

**APPLE 3C 064-90894 – I MAESTRI/SPACE (Modern Jazz Quartet)** 

APPLE 3C 062-91109 / SAPCOR 12 - MAGIC CHRISTIAN MUSIC (Badfinger)

APPLE 3C 062-92066 / SAPCOR 16 - NO DICE (Badfinger)