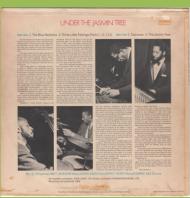

### APPLE SAPCOR 4 – UNDER THE JASMIN TREE (Modern Jazz Quartet)

Cover type #1

Without Distribuzione EMI Italiana print

Cover type #2

With Distribuzione EMI Italiana print

Comes in cover #1

Large spacing over & small spacing under band name

### APPLE SAPCOR 4 / 3C062 90491 – UNDER THE JASMIN TREE (Modern Jazz Quartet)

**APPLE SAPCOR 5 – POST CARD (Mary Hopkin)** 