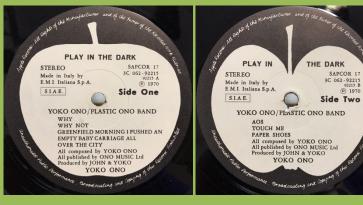

APPLE 3C 062-92215 / SAPCOR 17 - YOKO ONO/PLASTIC ONO BAND (Yoko Ono/Plastic Ono Band)

**Printed** inner

APPLE 3C 064-95191 - ASS (Badfinger)