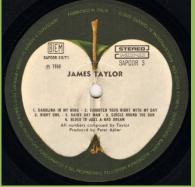

### All LPs come with a black inner cover with or without cut corners









### APPLE SAPCOR 3 - JAMES TAYLOR (James Taylor)













#### APPLE 3C062-90112 - JAMES TAYLOR (James Taylor)













### APPLE SAPCOR 4 – UNDER THE JASMIN TREE (Modern Jazz Quartet)



Cover type #1



Without Distribuzione EMI Italiana print



Cover type #2



With Distribuzione EMI Italiana print



Comes in cover #1



Large spacing over & small spacing under band name



Comes in cover #2



Small spacing over & large spacing under band name

### APPLE SAPCOR 4 / 3C062 90491 – UNDER THE JASMIN TREE (Modern Jazz Quartet)









**APPLE SAPCOR 5 – POST CARD (Mary Hopkin)** 









# APPLE 3C 062-90045 / SAPCOR 6 - IS THIS WHAT YOU WANT? (Jackie Lomax)







MAGE IN ITALY

STERRED

OTHER

STREET

OTHER

STREET



# APPLE 3C 062-90150 / SAPCOR 8 - MAYBE TOMORROW (The Iveys)









APPLE 3C 062-90543 / SAPCOR 9 - THAT'S THE WAY GO