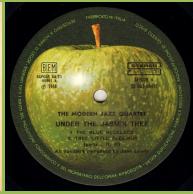

### APPLE SAPCOR 4 – UNDER THE JASMIN TREE (Modern Jazz Quartet)

Cover type #1

Without Distribuzione EMI Italiana print

Cover type #2

With Distribuzione EMI Italiana print

Comes in cover #1

Large spacing over & small spacing under band name

### APPLE SAPCOR 4 / 3C062 90491 – UNDER THE JASMIN TREE (Modern Jazz Quartet)

**APPLE SAPCOR 5 – POST CARD (Mary Hopkin)** 