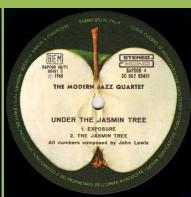

### APPLE SAPCOR 4 – UNDER THE JASMIN TREE (Modern Jazz Quartet)

Cover type #1

Without Distribuzione EMI Italiana print

Cover type #2

With Distribuzione EMI Italiana print

Comes in cover #1

Large spacing over & small spacing under band name

### APPLE SAPCOR 4 / 3C062 90491 – UNDER THE JASMIN TREE (Modern Jazz Quartet)

**APPLE SAPCOR 5 – POST CARD (Mary Hopkin)** 