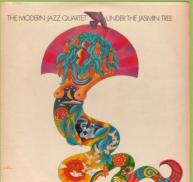

### APPLE SAPCOR 4 – UNDER THE JASMIN TREE (Modern Jazz Quartet)

Cover type #1

Without Distribuzione EMI Italiana print

Cover type #2

With Distribuzione EMI Italiana print

Comes in cover #1

Large spacing over & small spacing under band name

### APPLE SAPCOR 4 / 3C062 90491 – UNDER THE JASMIN TREE (Modern Jazz Quartet)

**APPLE SAPCOR 5 – POST CARD (Mary Hopkin)** 