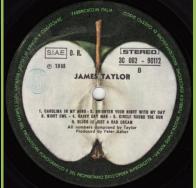

### All LPs come with a black inner cover with or without cut corners









### APPLE SAPCOR 3 - JAMES TAYLOR (James Taylor)













#### APPLE 3C062-90112 - JAMES TAYLOR (James Taylor)













### APPLE SAPCOR 4 – UNDER THE JASMIN TREE (Modern Jazz Quartet)



Cover type #1



Without Distribuzione EMI Italiana print



Cover type #2



With Distribuzione EMI Italiana print



Comes in cover #1



Large spacing over & small spacing under band name



Comes in cover #2



Small spacing over & large spacing under band name

### APPLE SAPCOR 4 / 3C062 90491 – UNDER THE JASMIN TREE (Modern Jazz Quartet)









**APPLE SAPCOR 5 – POST CARD (Mary Hopkin)** 









# APPLE 3C 062-90045 / SAPCOR 6 - IS THIS WHAT YOU WANT? (Jackie Lomax)







MAGE IN ITALY

STERRED

OTHER

STREET

OTHER

STREET



# APPLE 3C 062-90150 / SAPCOR 8 - MAYBE TOMORROW (The Iveys)









APPLE 3C 062-90543 / SAPCOR 9 - THAT'S THE WAY GOD PLANNED IT (Billy Preston)









BIEM logo on B-side





Dir